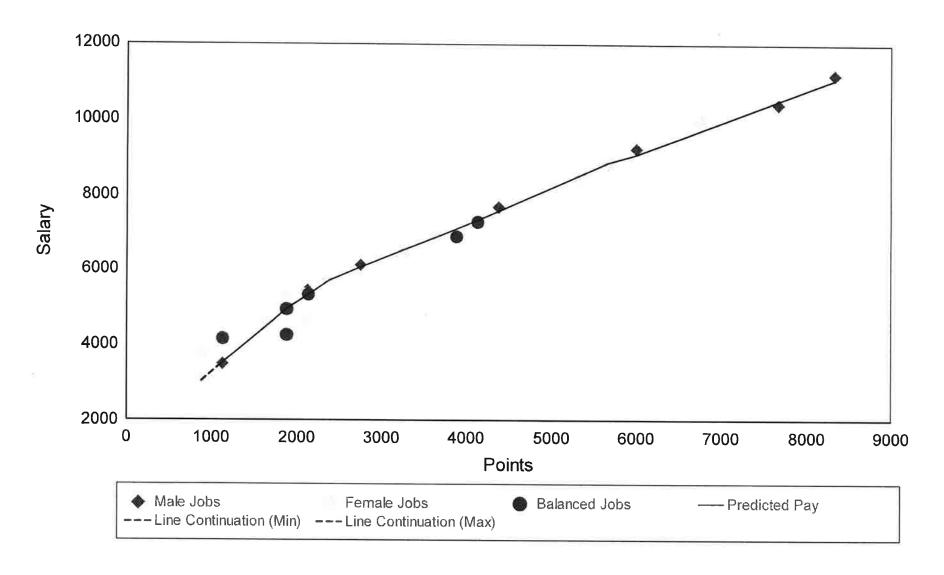

| \$9,248.67  | 0.00       | 0.00    |                    |
|     | SR. ASSISTANT COUNTY   | 0     | 1       | F     | 6,750  | \$6,266.00 | \$10,028.67 | 0.00       | 0.00    |                    |
|     | COUNTY ENGINEER        | 1     | 0       | M     | 7,667  |            | \$10,418.67 | 0.00       | 0.00    |                    |
|     | HHS DIRECTOR           | 1     | 0       | M     | 7,667  |            |             | 0.00       | 0.00    |                    |
| 107 | COUNTY ADMINISTRATO    | 1     | 0       | M     | 8,333  | \$7,046.00 | \$11,198.67 | 0.00       | 0.00    |                    |
|     |                        |       |         |       |        |            | ·           |            | .12 /   |                    |

Job Number Count: 108

Case: 2016 DATA INS



Page 1 of 5

**5.21 Placement of Structures on Lots.** When more than one setback applies to a site, structures and facilities must be located to meet all setbacks. Where dwelling units exist on the adjoining lots on both sides of a proposed dwelling site, dwelling setbacks may be altered without a variance to a point twenty (20) feet landward from the adjacent development (from the dwelling unit not including decks, patios or platforms) shoreline average to the ordinary high water level, provided the proposed dwelling site is not located in the shore impact zone or bluff impact zone. The existing structure on adjoining lots must be of a quality such that a reasonable and prudent person would use the same for the purpose of habitation, and must not be a recreational camping vehicle, gues