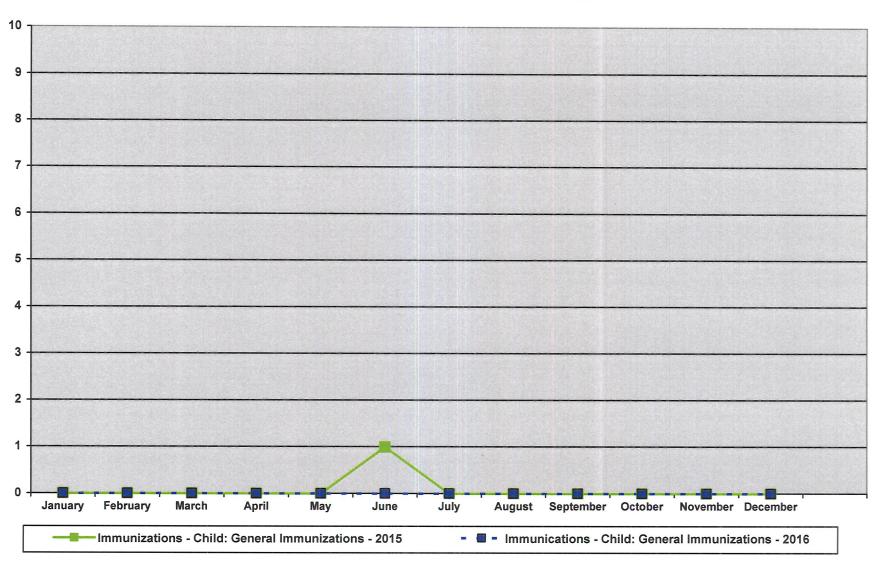

#### Monthly Essential Local Activities Report

2015 - 2016 - Page # 3

|                                                          |          |     |     |     |     | 18C 1 |     |     |     |     |     |     |     |     |           |
|----------------------------------------------------------|----------|-----|-----|-----|-----|-------|-----|-----|-----|-----|-----|-----|-----|-----|-----------|
|                                                          | Staff    | Jan | Feb | Mar | Apr | May   | Jun | Jul | Aug | Sep | Oct | Nov | Dec | Avg | Totals    |
| Promoting Healthy Communities & Healthy Behaviors -      |          |     |     |     |     |       |     |     |     |     |     |     |     |     | 7 5 5 5 1 |
| CONTINUED                                                |          |     |     |     |     |       |     |     |     |     |     |     |     |     |           |
| Statewide Health Improvement Program (SHIP) Health       |          |     |     |     |     |       |     |     |     |     |     |     |     |     |           |
| Education (Hed) - Continued                              |          |     |     |     |     |       |     |     |     |     |     |     |     |     |           |
| Healthy School Food Options: Participants - 2016         | AW/HC    | 110 | 6   | 86  | 26  | 74    | 8   | 0   | 0   | 0   | 0   | 0   | 4   | 26  |           |
| Healthy School Food Options: Participants - 2015         | AW/HC    | 25  | 160 | 12  | 10  | 20    | 0   | 8   | 4   | 810 | 614 | 600 | 650 | 243 |           |
| Coummunity Healthy Foods: Activities - 2016              | SD       | 0   | 0   | 0   | 0   | 0     | 0   | 0   | 0   | 0   |     | 0   | 0   | 0   |           |
| Coummunity Healthy Foods: Activities - 2015              | SD       | 6   | 6   | 0   | 0   | 2     | 0   | 0   | 1   | 0   | 2   | 0   | 0   | 1   |           |
| Community Healthy Foods: Participants - 2016             | SD       | 0   | 0   | 0   | 0   | 0     | 0   | 0   | 0   | 0   |     | 0   | 0   | 0   |           |
| Community Healthy Foods: Participants - 2015             | SD       | 28  | 11  | 0   | 0   | 4     | 0   | 0   | 20  | 0   | 23  | 0   | 0   | 7   |           |
| Gen. Health Education/PH Media: Activities-2016          | SD       | 16  | 14  | 15  | 19  | 23    | 12  | 20  | 12  | 13  | 11  | 6   | 7   |     | 168       |
| Gen. Health Education/PH Media: Activities-2015          | SD       | 4   | 14  | 13  | 25  | 8     | 2   | 6   | 11  | 27  | 7   | 0   | 0   |     | 117       |
| Injury Prevention                                        |          |     |     |     |     |       |     |     |     |     |     |     |     | 200 |           |
| Safety Seats: Distributed - 2016                         | NL       | 2   | 2   | 0   | 0   | 2     | 8   | 1   | 0   | 2   | 1   | 1   | 5   | 2   | 24        |
| Safety Seats: Distributed - 2015                         | NL       | 2   | 6   | 8   | 8   | 1     | 5   | 2   | 1   | 3   | 5   | 8   | 4   | 4   | 53        |
| Toward Zero Deaths: Events/Presented Trainings-2016      | NL       | 0   | 0   | 0   | 0   | 0     | 0   | 0   | 0   | 0   |     | 0   | 0   | 0   | (         |
| Toward Zero Deaths: Events/Presented Trainings-2015      | NL       | 0   | 0   | 1   | 2   | 0     | 1   | 0   | 0   | 0   | 0   | 0   | 0   | 0   |           |
| PREVENT THE SPREAD OF INFECTIOUS DISEASE                 |          |     |     |     |     |       |     |     |     |     |     |     |     |     |           |
| Disease Prevetion & Control (DP&C)                       |          |     |     |     |     |       |     |     |     |     |     |     |     |     |           |
|                                                          |          |     |     |     |     |       |     |     |     |     |     |     |     |     |           |
| Office Visits/Presentation Participants: (Blood Pressure |          |     |     |     |     |       |     |     |     |     |     |     |     |     |           |
| Checks, Lice Checks, Temperature Checks, Ear Checks,     |          |     |     |     |     |       |     |     |     |     |     |     |     |     |           |
| Weight Checks, Hearing/Vision Checks, STI/STD            |          |     |     |     |     |       |     |     |     |     |     |     |     |     |           |
| presentations, Tdap outreach, DP&C presentations) - 2016 | BH/NL    | 118 | 70  | 56  | 51  | 20    | 3   | 1   | 1   | 1   | 3   | 2   | 1   | 27  |           |
| Office Visite / Dresentation Portion and (Dland Portion  |          |     |     |     |     |       |     |     |     |     |     |     |     |     |           |
| Office Visits/Presentation Participants: (Blood Pressure |          |     |     |     |     |       |     |     |     |     |     |     |     |     |           |
| Checks, Lice Checks, Temperature Checks, Ear Checks,     |          |     |     |     |     |       |     |     |     |     |     |     |     |     |           |
| Weight Checks, Hearing/Vision Checks, STI/STD            | D11 /N11 | 404 |     |     |     | _     |     |     |     |     |     |     |     |     |           |
| presentations, Tdap outreach, DP&C presentations) - 2015 | RH/NT    | 121 | 92  | 68  | 74  | 5     | 4   | 2   | 2   | 1   | 1   | 0   | 2   | 31  |           |
|                                                          | DU       |     |     |     |     |       |     |     |     |     |     |     |     |     |           |
| Adult: General Immunization - 2016                       | BH       | 3   | 3   | 0   | 1   | 1     | 2   | 3   | 3   | 0   | 1   | 0   | 0   | 1   |           |
| Adult: General Immunization - 2015                       | JW/BH    | 0   | 8   | 1   | 7   | 2     | 2   | 1   | 1   | 0   | 1   | 0   | 1   | 2   |           |
| Child: General Immunization - 2016                       | BH       | 0   | 0   | 0   | 0   | 0     | 0   | 0   | 0   | 0   | 0   | 0   | 0   | 0   |           |
| Child: General Immunization - 2015                       | JW/BH    | 0   | 0   | 0   | 0   | 0     | 1   | 0   | 0   | 0   | 0   | 0   | 0   | 0   |           |

PREVENT THE SPREAD OF INFECTIOUS DISEASE
Chart 27

**Immunizations - Adult: General Immunizations** 

PREVENT THE SPREAD OF INFECTIOUS DISEASE
Chart 28

**Immunizations - Child: General Immunization** 