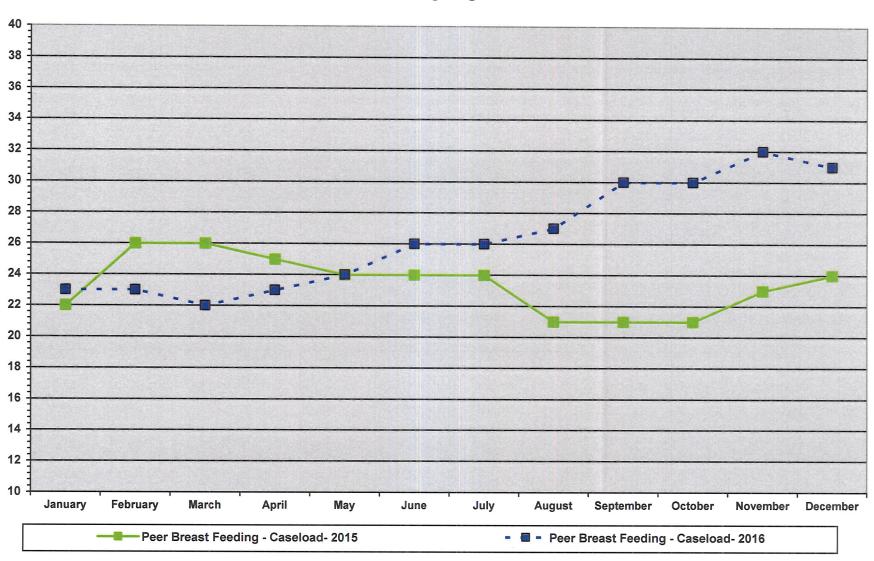

### Monthly Essential Local Activities Report

2015 - 2016

| 2015 - 2016                                            |       |     |     |     |     |     |     |     |     |     |     |     |     |     |        |
|--------------------------------------------------------|-------|-----|-----|-----|-----|-----|-----|-----|-----|-----|-----|-----|-----|-----|--------|
|                                                        | Staff | Jan | Feb | Mar | Apr | May | Jun | Jul | Aug | Sep | Oct | Nov | Dec | Avg | Totals |
| <b>《大学》的《中华》,《李老师》</b> 《李老师》                           |       |     |     |     |     |     |     |     |     |     |     |     |     |     |        |
| Promoting Healthy Communities & Healthy Behaviors      |       |     |     |     |     |     |     |     |     |     |     |     |     |     |        |
| Family Health                                          |       |     |     |     |     |     |     |     |     |     |     |     |     |     |        |
| Family Home Visiting: Caseload [Includes: Maternal     |       |     |     |     |     |     |     |     |     |     |     |     |     |     |        |
| Child Health, TANF, Universal Home Visiting; Mom and   |       |     |     |     |     |     |     |     |     |     |     |     |     |     |        |
| Baby Count as 2] - 2016                                | NL/LS | 8   | 10  | 8   | 8   | 8   | 11  | 10  | 10  | 14  | 20  | 23  | 21  | 13  |        |
| Family Home Visiting: Caseload [Includes: Maternal     |       |     |     |     |     |     |     |     |     |     |     |     |     |     |        |
| Child Health, TANF, Universal Home Visiting; Mom and   |       |     |     |     |     |     |     |     |     |     |     |     |     |     |        |
| Baby Count as 2] - 2015                                | NL/LS | 33  | 30  | 34  | 28  | 24  | 26  | 28  | 25  | 29  | 25  | 21  | 25  | 27  |        |
| Family Home Visiting: Visits [Includes: Maternal Child |       |     |     |     |     |     |     |     |     |     |     |     |     |     |        |
| Health, TANF, Universal Home Visiting; Mom and Baby    |       |     |     |     |     |     |     |     |     |     |     |     |     |     |        |
| Count as 2] - 2016                                     | NL/LS | 4   | 4   | 6   | 2   | 6   | 8   | 8   | 15  | 11  | 8   | 9   | 2   | 7   |        |
| Family Home Visiting: Visits [Includes: Maternal Child |       |     |     |     |     |     |     |     |     |     |     |     |     |     |        |
| Health, TANF, Universal Home Visiting; Mom and Baby    |       |     |     |     |     |     |     |     |     |     |     |     |     |     |        |
| Count as 2] - 2015                                     | NL/LS | 26  | 18  | 23  | 13  | 10  | 14  | 14  | 17  | 14  | 19  | 10  | 20  | 17  |        |
| Women, Infants & Children (WIC): Caseload - 2016       | LP    | 214 | 206 | 207 | 200 | 187 | 178 | 191 | 200 | 201 | 197 | 200 | 201 | 199 |        |
| Women, Infants & Children (WIC): Caseload - 2015       | LP    | 228 | 230 | 225 | 212 | 225 | 230 | 228 | 224 | 216 | 229 | 226 | 211 | 224 |        |
| Peer Breast Feeding Program: Caseload- 2016            | LS    | 23  | 23  | 22  | 23  | 24  | 26  | 26  | 27  | 30  | 30  | 32  | 31  | 26  |        |
| Peer Breast Feeding Program: Caseload - 2015           | LS    | 22  | 26  | 26  | 25  | 24  | 24  | 24  | 21  | 21  | 21  | 23  | 24  | 23  |        |
| Peer Breast Feeding Program: Outreach Contacts-2016    | LS    | 53  | 56  | 64  | 63  | 61  | 67  | 63  | 51  | 67  | 61  | 52  | 55  | 59  |        |
| Peer Breast Feeding Program: Outreach Contacts-2015    | LS    | 44  | 64  | 41  | 38  | 32  | 23  | 36  | 55  | 56  | 49  | 43  | 45  | 44  |        |
| Family Planning: Caseload -2016                        | NL    | 4   | 4   | 4   | 4   | 3   | 4   | 4   | 4   | 4   | 4   | 4   | 4   | 4   |        |
| Family Planning: Caseload -2015                        | NL    | 10  | 8   | 9   | 9   | 9   | 8   | 8   | 8   | 8   | 7   | 7   | 4   | 8   |        |
| Family Planning: Contacts - 2016                       | NL    | 2   | 0   | 0   | 2   | 0   | 6   | 11  | 9   | 5   | 4   | 0   | 3   | 4   |        |
| Family Planning: Contacts - 2015                       | NL    | 9   | 1   | 4   | 3   | 0   | 0   | 2   | 2   | 1   | 0   | 7   | 1   | 3   |        |
| Follow Along: Caseload - 2016                          | LP    | 138 | 135 | 140 | 114 | 119 | 113 | 113 | 116 | 100 | 107 | 109 | 111 | 118 |        |
| Follow Along: Caseload - 2015                          | LP    | 118 | 121 | 128 | 130 | 133 | 137 | 135 | 127 | 132 | 136 | 133 | 135 | 130 |        |
| Follow Along: Mailings - 2016                          | LP    | 37  | 48  | 46  | 36  | 24  | 48  | 28  | 42  | 29  | 40  | 30  | 37  | 37  |        |
| Follow Along: Mailings - 2015                          | LP    | 30  | 40  | 48  | 43  | 32  | 51  | 45  | 36  | 37  | 43  | 63  | 29  | 41  |        |
|                                                        |       |     |     |     |     |     |     |     |     |     |     |     |     |     |        |
|                                                        |       |     |     |     |     |     |     |     |     |     |     |     |     |     |        |
|                                                        |       |     |     |     |     |     |     |     |     |     |     |     |     |     |        |
|                                                        |       |     |     |     |     |     |     |     |     |     |     |     |     |     |        |

PROMOTE HEALTHY COMMUNITIES & HEALTHY BEHAVIORS
Chart 3

WIC (Women, Infants and Children) Participants / Caseload

PROMOTE HEALTHY COMMUNITIES & HEALTHY BEHAVIORS
Chart 4

Peer Breast Feeding Program - Caseload