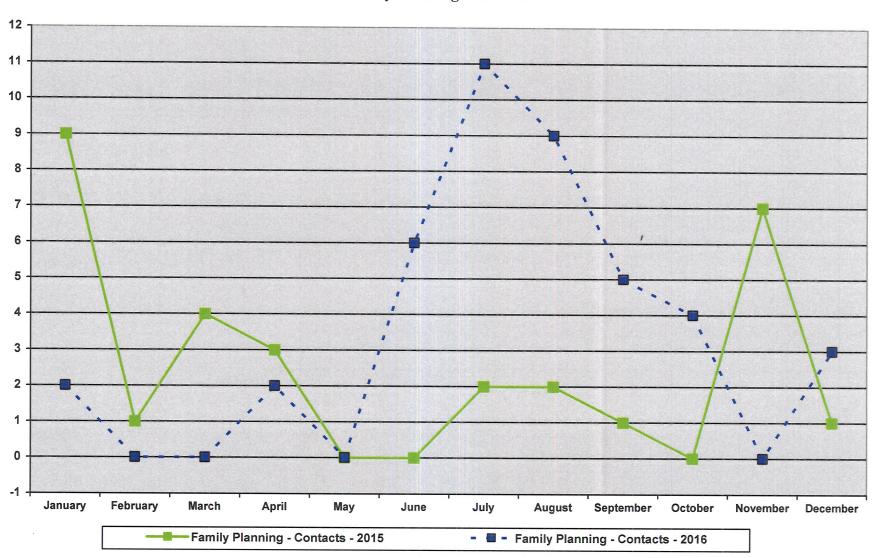

### Monthly Essential Local Activities Report

2015 - 2016

| 2015 - 2016                                            |       |     |     |     |     |     |     |     |     |     |     |     |     |     |        |
|--------------------------------------------------------|-------|-----|-----|-----|-----|-----|-----|-----|-----|-----|-----|-----|-----|-----|--------|
|                                                        | Staff | Jan | Feb | Mar | Apr | May | Jun | Jul | Aug | Sep | Oct | Nov | Dec | Avg | Totals |
| <b>《大学》的《中华》,《李老师》</b> 《李老师》                           |       |     |     |     |     |     |     |     |     |     |     |     |     |     |        |
| Promoting Healthy Communities & Healthy Behaviors      |       |     |     |     |     |     |     |     |     |     |     |     |     |     |        |
| Family Health                                          |       |     |     |     |     |     |     |     |     |     |     |     |     |     |        |
| Family Home Visiting: Caseload [Includes: Maternal     |       |     |     |     |     |     |     |     |     |     |     |     |     |     |        |
| Child Health, TANF, Universal Home Visiting; Mom and   |       |     |     |     |     |     |     |     |     |     |     |     |     |     |        |
| Baby Count as 2] - 2016                                | NL/LS | 8   | 10  | 8   | 8   | 8   | 11  | 10  | 10  | 14  | 20  | 23  | 21  | 13  |        |
| Family Home Visiting: Caseload [Includes: Maternal     |       |     |     |     |     |     |     |     |     |     |     |     |     |     |        |
| Child Health, TANF, Universal Home Visiting; Mom and   |       |     |     |     |     |     |     |     |     |     |     |     |     |     |        |
| Baby Count as 2] - 2015                                | NL/LS | 33  | 30  | 34  | 28  | 24  | 26  | 28  | 25  | 29  | 25  | 21  | 25  | 27  |        |
| Family Home Visiting: Visits [Includes: Maternal Child |       |     |     |     |     |     |     |     |     |     |     |     |     |     |        |
| Health, TANF, Universal Home Visiting; Mom and Baby    |       |     |     |     |     |     |     |     |     |     |     |     |     |     |        |
| Count as 2] - 2016                                     | NL/LS | 4   | 4   | 6   | 2   | 6   | 8   | 8   | 15  | 11  | 8   | 9   | 2   | 7   |        |
| Family Home Visiting: Visits [Includes: Maternal Child |       |     |     |     |     |     |     |     |     |     |     |     |     |     |        |
| Health, TANF, Universal Home Visiting; Mom and Baby    |       |     |     |     |     |     |     |     |     |     |     |     |     |     |        |
| Count as 2] - 2015                                     | NL/LS | 26  | 18  | 23  | 13  | 10  | 14  | 14  | 17  | 14  | 19  | 10  | 20  | 17  |        |
| Women, Infants & Children (WIC): Caseload - 2016       | LP    | 214 | 206 | 207 | 200 | 187 | 178 | 191 | 200 | 201 | 197 | 200 | 201 | 199 |        |
| Women, Infants & Children (WIC): Caseload - 2015       | LP    | 228 | 230 | 225 | 212 | 225 | 230 | 228 | 224 | 216 | 229 | 226 | 211 | 224 |        |
| Peer Breast Feeding Program: Caseload- 2016            | LS    | 23  | 23  | 22  | 23  | 24  | 26  | 26  | 27  | 30  | 30  | 32  | 31  | 26  |        |
| Peer Breast Feeding Program: Caseload - 2015           | LS    | 22  | 26  | 26  | 25  | 24  | 24  | 24  | 21  | 21  | 21  | 23  | 24  | 23  |        |
| Peer Breast Feeding Program: Outreach Contacts-2016    | LS    | 53  | 56  | 64  | 63  | 61  | 67  | 63  | 51  | 67  | 61  | 52  | 55  | 59  |        |
| Peer Breast Feeding Program: Outreach Contacts-2015    | LS    | 44  | 64  | 41  | 38  | 32  | 23  | 36  | 55  | 56  | 49  | 43  | 45  | 44  |        |
| Family Planning: Caseload -2016                        | NL    | 4   | 4   | 4   | 4   | 3   | 4   | 4   | 4   | 4   | 4   | 4   | 4   | 4   |        |
| Family Planning: Caseload -2015                        | NL    | 10  | 8   | 9   | 9   | 9   | 8   | 8   | 8   | 8   | 7   | 7   | 4   | 8   |        |
| Family Planning: Contacts - 2016                       | NL    | 2   | 0   | 0   | 2   | 0   | 6   | 11  | 9   | 5   | 4   | 0   | 3   | 4   |        |
| Family Planning: Contacts - 2015                       | NL    | 9   | 1   | 4   | 3   | 0   | 0   | 2   | 2   | 1   | 0   | 7   | 1   | 3   |        |
| Follow Along: Caseload - 2016                          | LP    | 138 | 135 | 140 | 114 | 119 | 113 | 113 | 116 | 100 | 107 | 109 | 111 | 118 |        |
| Follow Along: Caseload - 2015                          | LP    | 118 | 121 | 128 | 130 | 133 | 137 | 135 | 127 | 132 | 136 | 133 | 135 | 130 |        |
| Follow Along: Mailings - 2016                          | LP    | 37  | 48  | 46  | 36  | 24  | 48  | 28  | 42  | 29  | 40  | 30  | 37  | 37  |        |
| Follow Along: Mailings - 2015                          | LP    | 30  | 40  | 48  | 43  | 32  | 51  | 45  | 36  | 37  | 43  | 63  | 29  | 41  |        |
|                                                        |       |     |     |     |     |     |     |     |     |     |     |     |     |     |        |
|                                                        |       |     |     |     |     |     |     |     |     |     |     |     |     |     |        |
|                                                        |       |     |     |     |     |     |     |     |     |     |     |     |     |     |        |
|                                                        |       |     |     |     |     |     |     |     |     |     |     |     |     |     |        |

Family Planning - Contacts

PROMOTE HEALTHY COMMUNITIES & HEALTHY BEHAVIORS
Chart 8

Follow Along - Caseload

PROMOTE HEALTHY COMMUNITIES & HEALTHY BEHAVIORS
Chart 9

Follow Along - Mailings

PROMOTE HEALTHY COMMUNITIES & HEALTHY BEHAVIORS
Chart 10