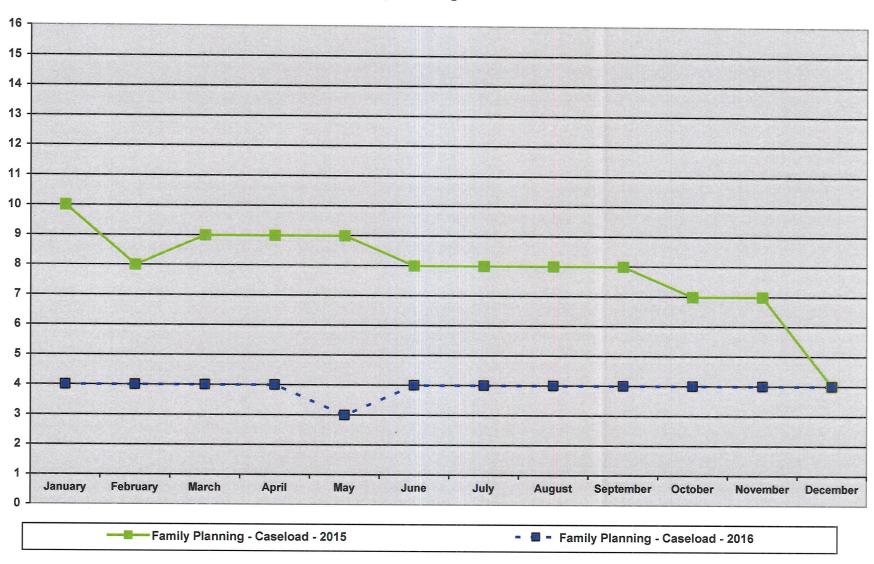

### Monthly Essential Local Activities Report

2015 - 2016

| 2015 - 2016                                            |       |     |     |     |     |     |     |     |     |     |     |     |     |     |        |
|--------------------------------------------------------|-------|-----|-----|-----|-----|-----|-----|-----|-----|-----|-----|-----|-----|-----|--------|
|                                                        | Staff | Jan | Feb | Mar | Apr | May | Jun | Jul | Aug | Sep | Oct | Nov | Dec | Avg | Totals |
| <b>《大学》的《中华》,《李老师》</b> 《李老师》                           |       |     |     |     |     |     |     |     |     |     |     |     |     |     |        |
| Promoting Healthy Communities & Healthy Behaviors      |       |     |     |     |     |     |     |     |     |     |     |     |     |     |        |
| Family Health                                          |       |     |     |     |     |     |     |     |     |     |     |     |     |     |        |
| Family Home Visiting: Caseload [Includes: Maternal     |       |     |     |     |     |     |     |     |     |     |     |     |     |     |        |
| Child Health, TANF, Universal Home Visiting; Mom and   |       |     |     |     |     |     |     |     |     |     |     |     |     |     |        |
| Baby Count as 2] - 2016                                | NL/LS | 8   | 10  | 8   | 8   | 8   | 11  | 10  | 10  | 14  | 20  | 23  | 21  | 13  |        |
| Family Home Visiting: Caseload [Includes: Maternal     |       |     |     |     |     |     |     |     |     |     |     |     |     |     |        |
| Child Health, TANF, Universal Home Visiting; Mom and   |       |     |     |     |     |     |     |     |     |     |     |     |     |     |        |
| Baby Count as 2] - 2015                                | NL/LS | 33  | 30  | 34  | 28  | 24  | 26  | 28  | 25  | 29  | 25  | 21  | 25  | 27  |        |
| Family Home Visiting: Visits [Includes: Maternal Child |       |     |     |     |     |     |     |     |     |     |     |     |     |     |        |
| Health, TANF, Universal Home Visiting; Mom and Baby    |       |     |     |     |     |     |     |     |     |     |     |     |     |     |        |
| Count as 2] - 2016                                     | NL/LS | 4   | 4   | 6   | 2   | 6   | 8   | 8   | 15  | 11  | 8   | 9   | 2   | 7   |        |
| Family Home Visiting: Visits [Includes: Maternal Child |       |     |     |     |     |     |     |     |     |     |     |     |     |     |        |
| Health, TANF, Universal Home Visiting; Mom and Baby    |       |     |     |     |     |     |     |     |     |     |     |     |     |     |        |
| Count as 2] - 2015                                     | NL/LS | 26  | 18  | 23  | 13  | 10  | 14  | 14  | 17  | 14  | 19  | 10  | 20  | 17  |        |
| Women, Infants & Children (WIC): Caseload - 2016       | LP    | 214 | 206 | 207 | 200 | 187 | 178 | 191 | 200 | 201 | 197 | 200 | 201 | 199 |        |
| Women, Infants & Children (WIC): Caseload - 2015       | LP    | 228 | 230 | 225 | 212 | 225 | 230 | 228 | 224 | 216 | 229 | 226 | 211 | 224 |        |
| Peer Breast Feeding Program: Caseload- 2016            | LS    | 23  | 23  | 22  | 23  | 24  | 26  | 26  | 27  | 30  | 30  | 32  | 31  | 26  |        |
| Peer Breast Feeding Program: Caseload - 2015           | LS    | 22  | 26  | 26  | 25  | 24  | 24  | 24  | 21  | 21  | 21  | 23  | 24  | 23  |        |
| Peer Breast Feeding Program: Outreach Contacts-2016    | LS    | 53  | 56  | 64  | 63  | 61  | 67  | 63  | 51  | 67  | 61  | 52  | 55  | 59  |        |
| Peer Breast Feeding Program: Outreach Contacts-2015    | LS    | 44  | 64  | 41  | 38  | 32  | 23  | 36  | 55  | 56  | 49  | 43  | 45  | 44  |        |
| Family Planning: Caseload -2016                        | NL    | 4   | 4   | 4   | 4   | 3   | 4   | 4   | 4   | 4   | 4   | 4   | 4   | 4   |        |
| Family Planning: Caseload -2015                        | NL    | 10  | 8   | 9   | 9   | 9   | 8   | 8   | 8   | 8   | 7   | 7   | 4   | 8   |        |
| Family Planning: Contacts - 2016                       | NL    | 2   | 0   | 0   | 2   | 0   | 6   | 11  | 9   | 5   | 4   | 0   | 3   | 4   |        |
| Family Planning: Contacts - 2015                       | NL    | 9   | 1   | 4   | 3   | 0   | 0   | 2   | 2   | 1   | 0   | 7   | 1   | 3   |        |
| Follow Along: Caseload - 2016                          | LP    | 138 | 135 | 140 | 114 | 119 | 113 | 113 | 116 | 100 | 107 | 109 | 111 | 118 |        |
| Follow Along: Caseload - 2015                          | LP    | 118 | 121 | 128 | 130 | 133 | 137 | 135 | 127 | 132 | 136 | 133 | 135 | 130 |        |
| Follow Along: Mailings - 2016                          | LP    | 37  | 48  | 46  | 36  | 24  | 48  | 28  | 42  | 29  | 40  | 30  | 37  | 37  |        |
| Follow Along: Mailings - 2015                          | LP    | 30  | 40  | 48  | 43  | 32  | 51  | 45  | 36  | 37  | 43  | 63  | 29  | 41  |        |
|                                                        |       |     |     |     |     |     |     |     |     |     |     |     |     |     |        |
|                                                        |       |     |     |     |     |     |     |     |     |     |     |     |     |     |        |
|                                                        |       |     |     |     |     |     |     |     |     |     |     |     |     |     |        |
|                                                        |       |     |     |     |     |     |     |     |     |     |     |     |     |     |        |

PROMOTE HEALTHY COMMUNITIES & HEALTHY BEHAVIORS
Chart 5

Peer Breast Feeding Program - Outreach Contacts

PROMOTE HEALTHY COMMUNITIES & HEALTHY BEHAVIORS
Chart 6

Family Planning - Caseload

PROMOTE HEALTHY COMMUNITIES & HEALTHY BEHAVIORS
Chart 7