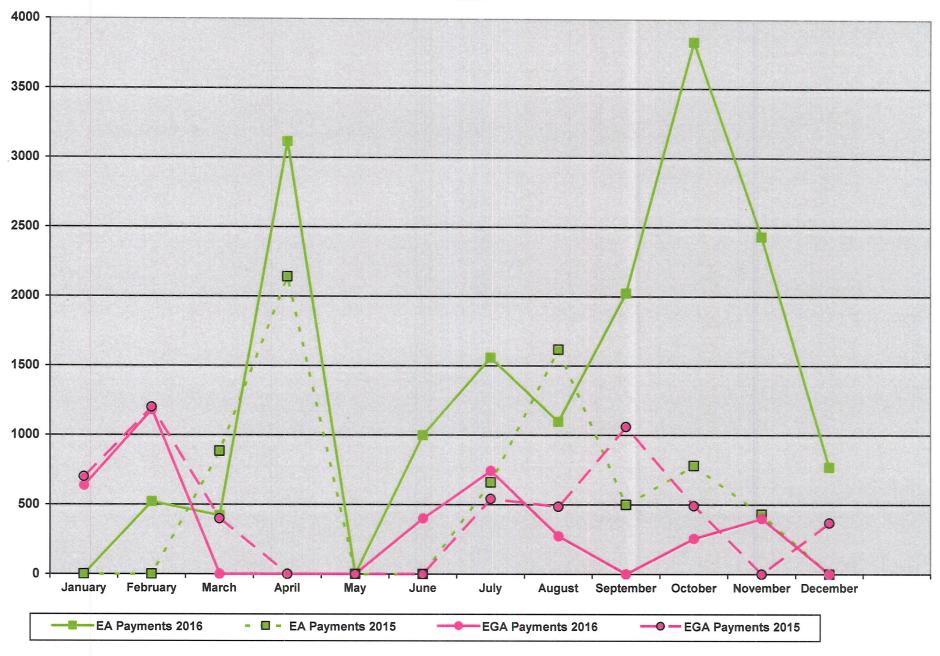

#### 2015 - 2016

|                                                    |      | 201   | .5 - 2 | 016  |      |      |      |      |      |      |      |      |       |
|----------------------------------------------------|------|-------|--------|------|------|------|------|------|------|------|------|------|-------|
|                                                    | Jan  | Feb   | Mar    | Apr  | May  | Jun  | Jul  | Aug  | Sep  | Oct  | Nov  | Dec  | Avg   |
| Total MAXIS Cases Open - Does not include MNCare & |      |       | 10.0   |      |      |      |      |      |      |      |      |      |       |
| Day Care - 2016                                    | 1645 | 1639  | 1611   | 1611 | 1576 | 1542 | 1540 | 1542 | 1533 | 1538 | 1543 | 1581 | 1575  |
| Total MAXIS Cases Open - Does not include MNCare & |      |       |        |      |      |      |      |      |      |      |      |      |       |
| Day Care - 2015                                    | 1799 | 1769  | 1756   | 1713 | 1691 | 1668 | 1675 | 1676 | 1659 | 1668 | 1663 | 1682 | 1702  |
| Total Case Open-MAXIS, MNSure & Day Care -2016     | 2786 | 2788  | 2803   | 2837 | 2803 | 2771 | 2764 | 2760 | 2737 | 2776 | 2775 | 2810 | 2784  |
| Total Case Open-MAXIS, MNSure & Day Care -2015     | -    | -     | -      | 2579 | 2634 | 2671 | 2705 | 2741 | 2748 | 2783 | 2798 | 2925 | 2732  |
| Day Care Cases - 2016                              | 46   | 43    | 51     | 48   | 54   | 56   | 54   | 50   | 43   | 37   | 33   | 30   | 45    |
| Day Care Cases - 2015                              | 49   | 49    | 48     | 47   | 49   | 52   | 50   | 50   | 51   | 52   | 54   | 50   | 50    |
| EA - Cases - 2016                                  | 0    | 1     | 1      | 4    | 0    | 1    | 2    | 2    | 3    | 5    | 2    | 2    | 2     |
| EA - Cases - 2015                                  | 0    | 0     | 2      | 3    | 0    | 0    | 2    | 3    | 1    | 2    | 1    | 0    | 1     |
| EA - Payments - 2016 (Last column sum not ave)     | 0    | 522.1 | 422.5  | 3118 | 0    | 1000 | 1561 | 1098 | 2026 | 3840 | 2433 | 770  | 16791 |
| EA - Payments - 2015 (Last column sum not ave)     | 0    | 0     | 885    | 2142 | 0    | 0    | 659  | 1618 | 500  | 781  | 431  | 0    | 7016  |
| EGA - Cases - 2016                                 | 2    | 3     | 0      | 0    | 0    | 1    | 2    | 1    | 0    | 1    | 1    | 0    | 1     |
| EGA - Cases - 2015                                 | 2    | 3     | 1      | 0    | 0    | 0    | 2    | 2    | 3    | 2    | 0    | 1    | 1     |
| EGA - Payments - 2016 (last column sum not ave)    | 637  | 1181  | 0      | 0    | 0    | 400  | 742  | 272  | 0    | 255  | 400  | 0    | 3887  |
| EGA - Payments - 2015 (last column sum not ave)    | 701  | 1200  | 400    | 0    | 0    | 0    | 541  | 486  | 1059 | 492  | 0    | 368  | 5247  |
| MFIP - Cases - 2016                                | 63   | 58    | 57     | 59   | 62   | 61   | 58   | 57   | 58   | 59   | 59   | 62   | 59    |
| MFIP - Cases - 2015                                | 61   | 58    | 56     | 54   | 54   | 50   | 45   | 45   | 49   | 51   | 55   | 60   | 68    |
| GA - Cases - 2016                                  | 52   | 51    | 52     | 53   | 50   | 50   | 51   | 50   | 49   | 49   | 49   | 52   | 51    |
| GA - Cases - 2015                                  | 52   | 47    | 48     | 50   | 55   | 52   | 51   | 54   | 50   | 48   | 50   | 53   | 51    |
| MSA - Cases - 2016                                 | 83   | 83    | 83     | 83   | 82   | 81   | 81   | 75   | 76   | 74   | 71   | 73   | 79    |
| MSA - Cases - 2015                                 | 86   | 85    | 87     | 88   | 90   | 90   | 89   | 86   | 85   | 82   | 83   | 84   | 86    |
| GR - Cases - 2016                                  | 65   | 65    | 65     | 63   | 63   | 62   | 60   | 57   | 59   | 62   | 63   | 65   | 62    |
| GR - Cases - 2015                                  | 64   | 64    | 69     | 69   | 69   | 70   | 68   | 72   | 73   | 69   | 65   | 62   | 68    |
|                                                    |      |       |        |      |      |      |      |      | ,    |      |      |      |       |
|                                                    |      |       |        |      |      |      |      |      |      |      |      |      |       |

#### INCOME MAINTENANCE CASELOAD HISTORY

| 2016 | MAXIS<br>METS<br>Day Care                       | Jan<br>1645<br>1095<br>46              | Feb<br>1639<br>1106<br>43              | Mar<br>1611<br>1141<br>51              | Apr<br>1611<br>1178<br>48              | May<br>1576<br>1173<br>54              | June<br>1542<br>1173<br>56              | July<br>1540<br>1170<br>54              | Aug<br>1542<br>1168<br>50              | Sep<br>1533<br>1161<br>43              | Oct<br>1538<br>1201<br>37              | Nov<br>1543<br>1199<br>33              | Dec<br>1575<br>1199<br>30              |
|------|-------------------------------------------------|----------------------------------------|----------------------------------------|----------------------------------------|----------------------------------------|----------------------------------------|-----------------------------------------|-----------------------------------------|----------------------------------------|----------------------------------------|----------------------------------------|----------------------------------------|----------------------------------------|
|      | Totals Applications-MAXIS                       | 2786<br>No loi                         | 2788<br>nger rel                       | 2803<br>evant di                       | 2837<br>ie to nev                      | 2803<br>w METS                         | 2771<br>S system                        | 2710                                    | 2760                                   | 2737                                   | 2776                                   | 2775                                   | 2804                                   |
| 2015 |                                                 | Jan                                    | Feb                                    | Mar                                    |                                        |                                        |                                         |                                         |                                        | C                                      | 0.4                                    | <b>N</b> Y                             | -                                      |
| 2015 | MAXIS<br>METS (#'s avail 4/15)                  | 1 <b>799</b>                           | 1769                                   | 1756                                   | Apr<br>1713<br>819                     | May<br>1691<br>894                     | June<br>1668<br>951                     | July<br>1675<br>980                     | Aug<br>1676<br>1015                    | Sep<br>1659<br>1037                    | Oct<br>1668<br>1063                    | Nov<br>1663<br>1085                    | Dec<br>1682<br>1194                    |
|      | Day Care<br>Totals                              | 49                                     | 49                                     | 48<br>2610                             | 47<br>2579                             | 49<br>2634                             | 52<br>2671                              | 50<br>2705                              | 50<br>2741                             | 51<br>2748                             | 52<br>2783                             | 54<br>2798                             | 50<br>2926                             |
|      | Applications-MAXIS                              | No lor                                 | nger rele                              | vant due                               | to new                                 | METS s                                 | system                                  |                                         |                                        |                                        |                                        |                                        |                                        |
| 2014 | MAXIS<br>MNCare(Ended 6/30/14)                  | Jan<br>1860<br>136                     | Feb<br>1840                            | Mar<br>1835                            | Apr<br>1828                            | May 1812                               | June<br>1801                            | July<br>1806                            | Aug<br>1798                            | Sep<br>1776                            | Oct<br>1782                            | Nov<br>1780                            | Dec<br>1812                            |
|      | Day Care Totals                                 | 53<br>2049                             | 133<br>49<br>2022                      | 133<br>49<br>2017                      | 128<br>52<br>2008                      | 125<br>52<br>1989                      | 121<br>55<br>1977                       | 53                                      | 51                                     | 52                                     | 50                                     | 50                                     | 49                                     |
|      | Applications-MAXIS                              | No lor                                 | iger rele                              | vant due                               | to new                                 | METS s                                 | ystem                                   |                                         |                                        |                                        |                                        |                                        |                                        |
| 2013 | MAXIS MNCare Day Care Totals Applications-MAXIS | Jan<br>1831<br>369<br>56<br>2256<br>84 | Feb<br>1826<br>377<br>54<br>2257<br>59 | Mar<br>1847<br>372<br>52<br>2271<br>80 | Apr<br>1836<br>377<br>49<br>2262<br>81 | May<br>1852<br>373<br>53<br>2278<br>76 | June<br>1863<br>375<br>57<br>2295<br>49 | July 1836 373 64 2273 67                | Aug<br>1836<br>373<br>60<br>2269<br>78 | Sep<br>1827<br>356<br>53<br>2236<br>70 | Oct<br>1847<br>350<br>51<br>2248<br>87 | Nov<br>1839<br>361<br>50<br>2250<br>77 | Dec<br>1850<br>145<br>50<br>2045<br>79 |
| 2012 | MAXIS MNCare Day Care Totals Applications-MAXIS | Jan<br>1813<br>341<br>72<br>2226<br>91 | Feb<br>1819<br>346<br>70<br>2235<br>62 | Mar<br>1820<br>368<br>73<br>2261       | Apr<br>1832<br>345<br>72<br>2249<br>71 | May<br>1848<br>309<br>72<br>2229<br>94 | June<br>1848<br>332<br>62<br>2242<br>77 | July<br>1842<br>351<br>63<br>2256<br>63 | Aug<br>1828<br>352<br>65<br>2245<br>85 | Sep<br>1813<br>346<br>64<br>2223<br>69 | Oct<br>1805<br>363<br>67<br>2235<br>86 | Nov<br>1804<br>367<br>61<br>2232<br>60 | Dec<br>1817<br>369<br>58<br>2244<br>86 |