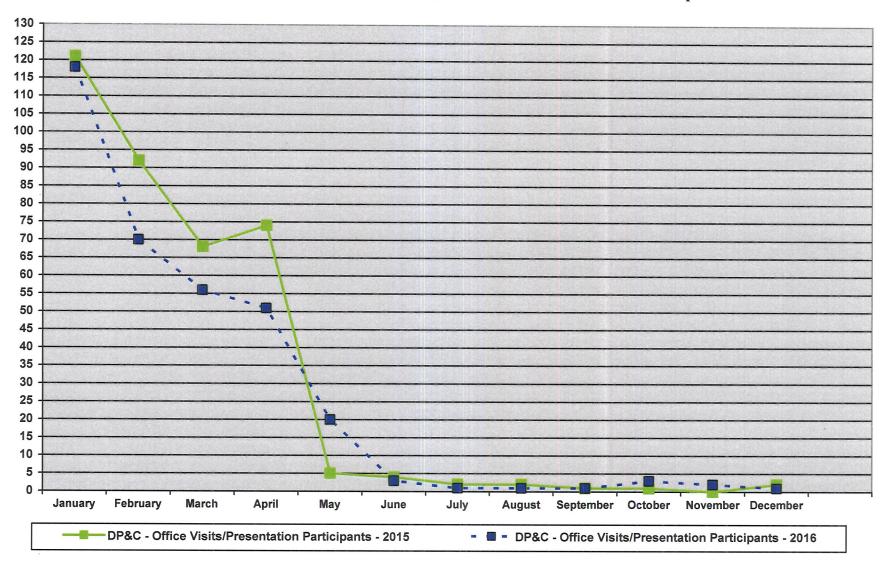

#### Monthly Essential Local Activities Report

2015 - 2016 - Page # 3

|                                                          |          |     |     |     |     | 18C 1 |     |     |     |     |     |     |     |     |           |
|----------------------------------------------------------|----------|-----|-----|-----|-----|-------|-----|-----|-----|-----|-----|-----|-----|-----|-----------|
|                                                          | Staff    | Jan | Feb | Mar | Apr | May   | Jun | Jul | Aug | Sep | Oct | Nov | Dec | Avg | Totals    |
| Promoting Healthy Communities & Healthy Behaviors -      |          |     |     |     |     |       |     |     |     |     |     |     |     |     | 7 5 5 5 1 |
| CONTINUED                                                |          |     |     |     |     |       |     |     |     |     |     |     |     |     |           |
| Statewide Health Improvement Program (SHIP) Health       |          |     |     |     |     |       |     |     |     |     |     |     |     |     |           |
| Education (Hed) - Continued                              |          |     |     |     |     |       |     |     |     |     |     |     |     |     |           |
| Healthy School Food Options: Participants - 2016         | AW/HC    | 110 | 6   | 86  | 26  | 74    | 8   | 0   | 0   | 0   | 0   | 0   | 4   | 26  |           |
| Healthy School Food Options: Participants - 2015         | AW/HC    | 25  | 160 | 12  | 10  | 20    | 0   | 8   | 4   | 810 | 614 | 600 | 650 | 243 |           |
| Coummunity Healthy Foods: Activities - 2016              | SD       | 0   | 0   | 0   | 0   | 0     | 0   | 0   | 0   | 0   |     | 0   | 0   | 0   |           |
| Coummunity Healthy Foods: Activities - 2015              | SD       | 6   | 6   | 0   | 0   | 2     | 0   | 0   | 1   | 0   | 2   | 0   | 0   | 1   |           |
| Community Healthy Foods: Participants - 2016             | SD       | 0   | 0   | 0   | 0   | 0     | 0   | 0   | 0   | 0   |     | 0   | 0   | 0   |           |
| Community Healthy Foods: Participants - 2015             | SD       | 28  | 11  | 0   | 0   | 4     | 0   | 0   | 20  | 0   | 23  | 0   | 0   | 7   |           |
| Gen. Health Education/PH Media: Activities-2016          | SD       | 16  | 14  | 15  | 19  | 23    | 12  | 20  | 12  | 13  | 11  | 6   | 7   |     | 168       |
| Gen. Health Education/PH Media: Activities-2015          | SD       | 4   | 14  | 13  | 25  | 8     | 2   | 6   | 11  | 27  | 7   | 0   | 0   |     | 117       |
| Injury Prevention                                        |          |     |     |     |     |       |     |     |     |     |     |     |     | 200 |           |
| Safety Seats: Distributed - 2016                         | NL       | 2   | 2   | 0   | 0   | 2     | 8   | 1   | 0   | 2   | 1   | 1   | 5   | 2   | 24        |
| Safety Seats: Distributed - 2015                         | NL       | 2   | 6   | 8   | 8   | 1     | 5   | 2   | 1   | 3   | 5   | 8   | 4   | 4   | 53        |
| Toward Zero Deaths: Events/Presented Trainings-2016      | NL       | 0   | 0   | 0   | 0   | 0     | 0   | 0   | 0   | 0   |     | 0   | 0   | 0   | (         |
| Toward Zero Deaths: Events/Presented Trainings-2015      | NL       | 0   | 0   | 1   | 2   | 0     | 1   | 0   | 0   | 0   | 0   | 0   | 0   | 0   |           |
| PREVENT THE SPREAD OF INFECTIOUS DISEASE                 |          |     |     |     |     |       |     |     |     |     |     |     |     |     |           |
| Disease Prevetion & Control (DP&C)                       |          |     |     |     |     |       |     |     |     |     |     |     |     |     |           |
|                                                          |          |     |     |     |     |       |     |     |     |     |     |     |     |     |           |
| Office Visits/Presentation Participants: (Blood Pressure |          |     |     |     |     |       |     |     |     |     |     |     |     |     |           |
| Checks, Lice Checks, Temperature Checks, Ear Checks,     |          |     |     |     |     |       |     |     |     |     |     |     |     |     |           |
| Weight Checks, Hearing/Vision Checks, STI/STD            |          |     |     |     |     |       |     |     |     |     |     |     |     |     |           |
| presentations, Tdap outreach, DP&C presentations) - 2016 | BH/NL    | 118 | 70  | 56  | 51  | 20    | 3   | 1   | 1   | 1   | 3   | 2   | 1   | 27  |           |
| Office Visite / Dresentation Portion and (Dland Portion  |          |     |     |     |     |       |     |     |     |     |     |     |     |     |           |
| Office Visits/Presentation Participants: (Blood Pressure |          |     |     |     |     |       |     |     |     |     |     |     |     |     |           |
| Checks, Lice Checks, Temperature Checks, Ear Checks,     |          |     |     |     |     |       |     |     |     |     |     |     |     |     |           |
| Weight Checks, Hearing/Vision Checks, STI/STD            | D11 /N11 | 404 |     |     |     | _     |     |     |     |     |     |     |     |     |           |
| presentations, Tdap outreach, DP&C presentations) - 2015 | RH/NT    | 121 | 92  | 68  | 74  | 5     | 4   | 2   | 2   | 1   | 1   | 0   | 2   | 31  |           |
|                                                          | DU       |     |     |     |     |       |     |     |     |     |     |     |     |     |           |
| Adult: General Immunization - 2016                       | BH       | 3   | 3   | 0   | 1   | 1     | 2   | 3   | 3   | 0   | 1   | 0   | 0   | 1   |           |
| Adult: General Immunization - 2015                       | JW/BH    | 0   | 8   | 1   | 7   | 2     | 2   | 1   | 1   | 0   | 1   | 0   | 1   | 2   |           |
| Child: General Immunization - 2016                       | BH       | 0   | 0   | 0   | 0   | 0     | 0   | 0   | 0   | 0   | 0   | 0   | 0   | 0   |           |
| Child: General Immunization - 2015                       | JW/BH    | 0   | 0   | 0   | 0   | 0     | 1   | 0   | 0   | 0   | 0   | 0   | 0   | 0   |           |