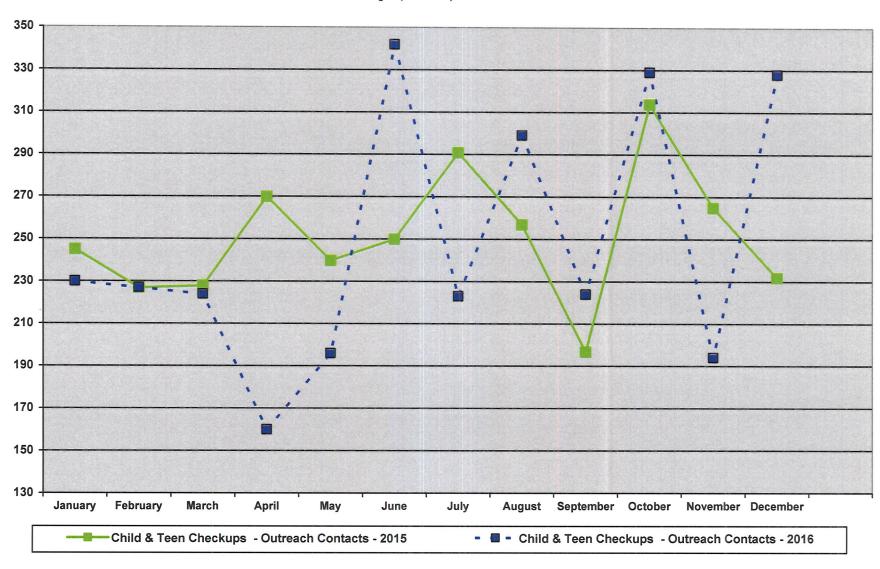

#### Monthly Essential Local Activities Report

2015 - 2016 - Page # 4

| Loto Zoto Tage II T                                 |       |      |      |      |      |      |      |      |      |       |      |      |      |         |        |
|-----------------------------------------------------|-------|------|------|------|------|------|------|------|------|-------|------|------|------|---------|--------|
|                                                     | Staff | Jan  | Feb  | Mar  | Apr  | May  | Jun  | Jul  | Aug  | Sep   | Oct  | Nov  | Dec  | Avg     | Totals |
| PREVENT THE SPREAD OF INFECTIOUS DISEASE            |       |      |      |      |      |      |      |      |      |       |      |      |      |         |        |
| Immunizations - Continued                           |       |      |      |      |      |      |      |      |      |       |      |      |      |         |        |
| Adult: Influenza Immunization - 2016                | ВН    | 1    | 0    | 0    | 0    | 0    | 0    | 0    | 0    | 0     | 412  | 65   | 5    | 40      | 483    |
| Adult: Influenza Immunization - 2015                | JW/BH | 0    | 0    | 0    | 0    | 0    | 0    | 0    | 0    | 0     | 491  | 89   | 1    | 48      | 581    |
| Child: Influenza Immunization - 2016                | ВН    | 0    | 0    | 0    | 0    | 0    | 0    | 0    | 0    | 0     | 23   | 56   | 1    | 7       | 80     |
| Child: Influenza Immunization - 2015                | JW/BH | 0    | 0    | 0    | 0    | 0    | 0    | 0    | 0    | 0     | 19   | 119  | 0    | 12      | 138    |
| PROTECT AGAINST ENVIRONMENTAL HEALTH HAZARDS        |       |      |      |      |      |      |      |      |      |       |      |      |      |         |        |
| Lead: Screenings - 2016                             | ВН    | 2    | 1    | 0    | 0    | 0    | 0    | 0    | 0    | 7     | 0    | 0    | 0    | 1       | 10     |
| Lead: Screenings - 2015                             | JW/BH | 0    | 2    | 0    | 0    | 0    | 0    | 0    | 0    | 4     | 0    | 0    | 0    | 1       | 6      |
| Lead: Follow-Up - 2016                              | ВН    | 0    | 3    | 0    | 0    | 1    | 0    | 0    | 0    | 0     | 3    | 0    | 0    | 1       | 7      |
| Lead: Follow-Up - 2015                              | JW/BH | 0    | 0    | 1    | 1    | 0    | 1    | 0    | 0    | 0     | 1    | 0    | 0    | 0       | 4      |
| Public Health Nuisances - 2016                      | EM/TB |      |      |      |      |      |      |      |      |       |      |      |      | #DIV/0! |        |
| Public Health Nuisances - 2015                      | EM/TB |      |      |      |      |      |      |      |      | il al |      |      |      | #DIV/0! |        |
| PREPARE FOR AND RESPOND TO DISASTERS AND ASSIST     |       |      |      |      |      |      |      |      |      |       |      |      |      |         |        |
| COMMUNITIES IN RECOVERY                             |       |      |      |      |      |      |      |      |      |       |      |      |      |         |        |
| Health Alerts - 2016                                | SD    | 0    | 0    | 0    | 0    | 0    | 0    | 0    | 0    | 0     | 0    | 0    | 0    | 0       | 0      |
| Health Alerts - 2015                                | SD    | 0    | 0    | 0    | 0    | 0    | 0    | 0    | 0    | 0     | 1    | 0    | 0    | 0       | 1      |
| Health Advisories - 2016                            | SD    | 3    | 2    | 1    | 0    | 2    | 2    | 1    | 0    | 2     | 1    | 1    | 3    | 2       | 18     |
| Health Advisories - 2015                            | SD    | 2    | 0    | 1    | 0    | 3    | 2    | 1    | 0    | 1     | 0    | 0    | 0    | 1       | 10     |
| Exercises/Events/Presented Trainings - 2016         | SD    | 1    | 2    | 3    | 0    | 1    | 0    | 2    | 2    | 6     | 2    | 4    | 1    | 2       | 24     |
| Exercises/Events/Presented Trainings - 2015         | SD    | 2    | 0    | 1    | 1    | 1    | 0    | 0    | 0    | 1     | 1    | 0    | 0    | 1       | 7      |
| Exercises/Events/Presented Trngs: Participants-2016 | SD    | 14   | 11   | 288  | 0    | Reg  | 0    | HC   | 22   | 150+  | 36+  | 23   | 50   | 51      | 408    |
| Exercises/Events/Presented Trngs: Participants-2015 | SD    | 21   | 0    | 40   | 27   | 0    | 0    | 0    | 0    | 0     | 1    | 0    | 0    | 7       | 89     |
| ASSURE THE QUALITY AND ACCESSIBILITY OF HEALTH      |       |      |      |      |      |      |      |      |      |       |      |      |      |         |        |
| SERVICES                                            |       |      |      |      |      |      |      |      |      |       |      |      |      |         |        |
| Child & Teen Checkups (C&TC) Outreach               |       |      |      |      |      |      |      |      |      |       |      |      |      |         | Y-12   |
| Cases - 2016                                        | SD    | 817  | 812  | 808  | 795  | 811  | 803  | 817  | 843  | 871   | 814  | 813  | 808  | 818     |        |
| Cases - 2015                                        | SD    | 843  | 836  | 829  | 810  | 808  | 796  | 196  | 828  | 839   | 884  | 846  | 841  | 780     |        |
| Children - 2016                                     | SD    | 1523 | 1513 | 1498 | 1488 | 1513 | 1506 | 1556 | 1610 | 1661  | 1549 | 1541 | 1151 | 1509    |        |
| Children - 2015                                     | SD    | 1506 | 1539 | 1528 | 1448 | 1448 | 1488 | 1488 | 1553 | 1571  | 1590 | 1590 | 1576 | 1527    |        |
| Outreach Contacts - 2016                            | SD    | 230  | 227  | 224  | 160  | 196  | 342  | 223  | 299  | 224   | 329  | 194  | 328  | 248     | 2976   |
| Outreach Contacts - 2015                            | SD    | 245  | 227  | 228  | 270  | 240  | 250  | 291  | 257  | 197   | 314  | 265  | 232  | 251     | 3016   |

Child & Teen Checkups (C&TC) Outreach: Outreach Contacts

HOME & COMMUNITY BASED SERVICES (HCBS)
Chart 41

**HCBS** - Caseloads

HOME & COMMUNITY BASED SERVICES (HCBS)
Chart 42

**HCBS** - Billable Units

HOME & COMMUNITY BASED SERVICES (HCBS)
Chart 43