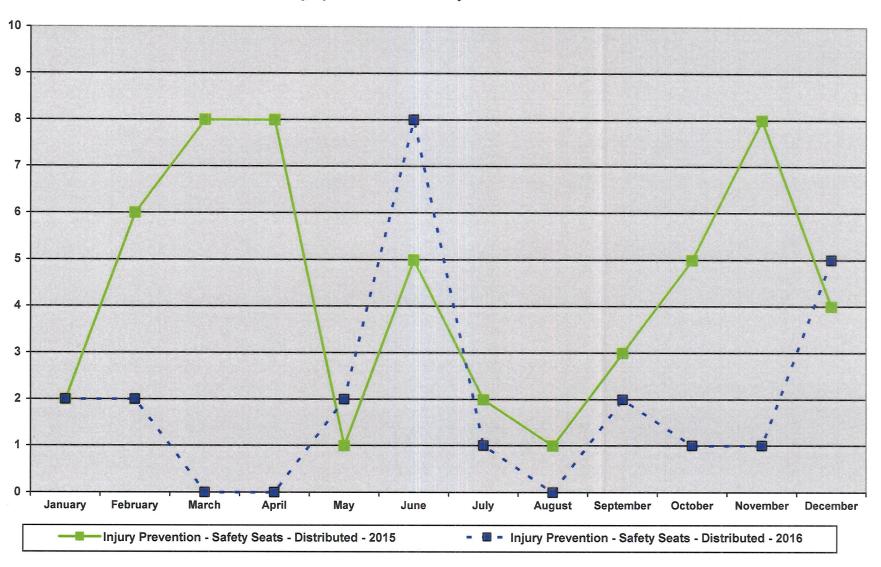

#### Monthly Essential Local Activities Report

2015 - 2016 - Page # 3

|                                                          |          |     |     |     |     | 18C 1 |     |     |     |     |     |     |     |     |           |
|----------------------------------------------------------|----------|-----|-----|-----|-----|-------|-----|-----|-----|-----|-----|-----|-----|-----|-----------|
|                                                          | Staff    | Jan | Feb | Mar | Apr | May   | Jun | Jul | Aug | Sep | Oct | Nov | Dec | Avg | Totals    |
| Promoting Healthy Communities & Healthy Behaviors -      |          |     |     |     |     |       |     |     |     |     |     |     |     |     | 7 5 5 5 1 |
| CONTINUED                                                |          |     |     |     |     |       |     |     |     |     |     |     |     |     |           |
| Statewide Health Improvement Program (SHIP) Health       |          |     |     |     |     |       |     |     |     |     |     |     |     |     |           |
| Education (Hed) - Continued                              |          |     |     |     |     |       |     |     |     |     |     |     |     |     |           |
| Healthy School Food Options: Participants - 2016         | AW/HC    | 110 | 6   | 86  | 26  | 74    | 8   | 0   | 0   | 0   | 0   | 0   | 4   | 26  |           |
| Healthy School Food Options: Participants - 2015         | AW/HC    | 25  | 160 | 12  | 10  | 20    | 0   | 8   | 4   | 810 | 614 | 600 | 650 | 243 |           |
| Coummunity Healthy Foods: Activities - 2016              | SD       | 0   | 0   | 0   | 0   | 0     | 0   | 0   | 0   | 0   |     | 0   | 0   | 0   |           |
| Coummunity Healthy Foods: Activities - 2015              | SD       | 6   | 6   | 0   | 0   | 2     | 0   | 0   | 1   | 0   | 2   | 0   | 0   | 1   |           |
| Community Healthy Foods: Participants - 2016             | SD       | 0   | 0   | 0   | 0   | 0     | 0   | 0   | 0   | 0   |     | 0   | 0   | 0   |           |
| Community Healthy Foods: Participants - 2015             | SD       | 28  | 11  | 0   | 0   | 4     | 0   | 0   | 20  | 0   | 23  | 0   | 0   | 7   |           |
| Gen. Health Education/PH Media: Activities-2016          | SD       | 16  | 14  | 15  | 19  | 23    | 12  | 20  | 12  | 13  | 11  | 6   | 7   |     | 168       |
| Gen. Health Education/PH Media: Activities-2015          | SD       | 4   | 14  | 13  | 25  | 8     | 2   | 6   | 11  | 27  | 7   | 0   | 0   |     | 117       |
| Injury Prevention                                        |          |     |     |     |     |       |     |     |     |     |     |     |     | 200 |           |
| Safety Seats: Distributed - 2016                         | NL       | 2   | 2   | 0   | 0   | 2     | 8   | 1   | 0   | 2   | 1   | 1   | 5   | 2   | 24        |
| Safety Seats: Distributed - 2015                         | NL       | 2   | 6   | 8   | 8   | 1     | 5   | 2   | 1   | 3   | 5   | 8   | 4   | 4   | 53        |
| Toward Zero Deaths: Events/Presented Trainings-2016      | NL       | 0   | 0   | 0   | 0   | 0     | 0   | 0   | 0   | 0   |     | 0   | 0   | 0   | (         |
| Toward Zero Deaths: Events/Presented Trainings-2015      | NL       | 0   | 0   | 1   | 2   | 0     | 1   | 0   | 0   | 0   | 0   | 0   | 0   | 0   |           |
| PREVENT THE SPREAD OF INFECTIOUS DISEASE                 |          |     |     |     |     |       |     |     |     |     |     |     |     |     |           |
| Disease Prevetion & Control (DP&C)                       |          |     |     |     |     |       |     |     |     |     |     |     |     |     |           |
|                                                          |          |     |     |     |     |       |     |     |     |     |     |     |     |     |           |
| Office Visits/Presentation Participants: (Blood Pressure |          |     |     |     |     |       |     |     |     |     |     |     |     |     |           |
| Checks, Lice Checks, Temperature Checks, Ear Checks,     |          |     |     |     |     |       |     |     |     |     |     |     |     |     |           |
| Weight Checks, Hearing/Vision Checks, STI/STD            |          |     |     |     |     |       |     |     |     |     |     |     |     |     |           |
| presentations, Tdap outreach, DP&C presentations) - 2016 | BH/NL    | 118 | 70  | 56  | 51  | 20    | 3   | 1   | 1   | 1   | 3   | 2   | 1   | 27  |           |
| Office Visite / Dresentation Portion and (Dland Portion  |          |     |     |     |     |       |     |     |     |     |     |     |     |     |           |
| Office Visits/Presentation Participants: (Blood Pressure |          |     |     |     |     |       |     |     |     |     |     |     |     |     |           |
| Checks, Lice Checks, Temperature Checks, Ear Checks,     |          |     |     |     |     |       |     |     |     |     |     |     |     |     |           |
| Weight Checks, Hearing/Vision Checks, STI/STD            | D11 /N11 | 404 |     |     |     | _     |     |     |     |     |     |     |     |     |           |
| presentations, Tdap outreach, DP&C presentations) - 2015 | RH/NT    | 121 | 92  | 68  | 74  | 5     | 4   | 2   | 2   | 1   | 1   | 0   | 2   | 31  |           |
|                                                          | DU       |     |     |     |     |       |     |     |     |     |     |     |     |     |           |
| Adult: General Immunization - 2016                       | BH       | 3   | 3   | 0   | 1   | 1     | 2   | 3   | 3   | 0   | 1   | 0   | 0   | 1   |           |
| Adult: General Immunization - 2015                       | JW/BH    | 0   | 8   | 1   | 7   | 2     | 2   | 1   | 1   | 0   | 1   | 0   | 1   | 2   |           |
| Child: General Immunization - 2016                       | BH       | 0   | 0   | 0   | 0   | 0     | 0   | 0   | 0   | 0   | 0   | 0   | 0   | 0   |           |
| Child: General Immunization - 2015                       | JW/BH    | 0   | 0   | 0   | 0   | 0     | 1   | 0   | 0   | 0   | 0   | 0   | 0   | 0   |           |