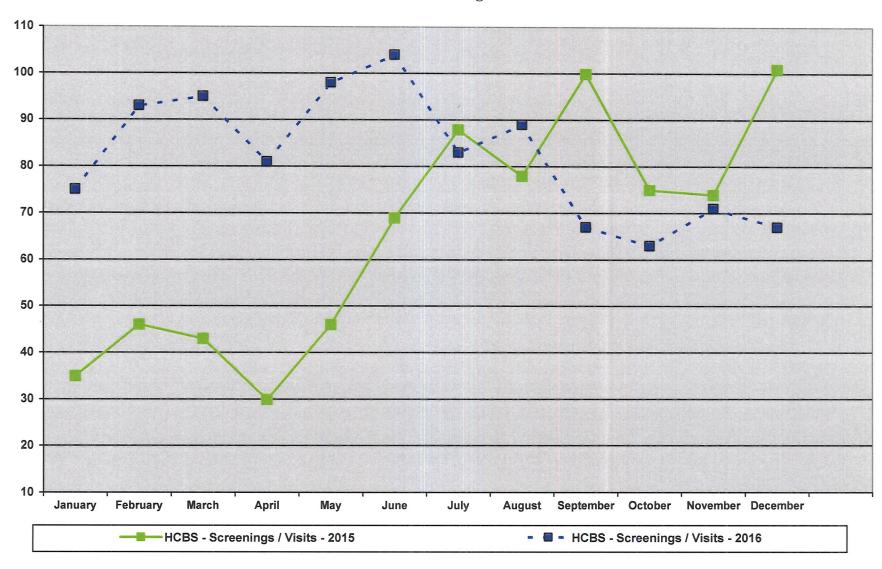

#### Monthly Essential Local Activities Report

2015 - 2016 - Page # 5

|                                                          | 1 8   |      |      |      |      |      |      |      |      |          |      |      |      |      |        |
|----------------------------------------------------------|-------|------|------|------|------|------|------|------|------|----------|------|------|------|------|--------|
|                                                          | Staff | Jan  | Feb  | Mar  | Apr  | May  | Jun  | Jul  | Aug  | Sep      | Oct  | Nov  | Dec  | Avg  | Totals |
| ASSURE THE QUALITY OF ACCESSIBLE HEALTH SERVICES -       |       |      |      |      |      |      |      |      |      |          |      |      |      |      |        |
| Continued                                                |       |      |      |      |      |      |      |      |      |          |      |      |      |      |        |
| Home & Community Based Services (HCBS)                   |       |      |      |      |      |      |      |      |      |          |      |      |      |      | 4.25   |
| Home & Comm. Based Srvcs (HCBS):Caseload-2016            | JP    | 292  | 298  | 303  | 305  | 311  | 320  | 326  | 330  | 327      | 344  | 351  | 354  | 322  |        |
| Home & Comm. Based Srvcs (HCBS):Caseload-2015            | JP    | 202  | 216  | 232  | 244  | 248  | 254  | 263  | 280  | 327      | 329  | 338  | 364  | 275  |        |
| HCBS Billable Units - 2016 -#'s not available after July | JP    | 1512 | 1742 | 1627 | 1687 | 1595 | 1540 | 1309 |      |          |      |      |      | 1573 |        |
| HCBS Billable Units - 2015                               | JP    | 1210 | 993  | 1465 | 1531 | 1483 | 1693 | 1479 | 1513 | 1587     | 1254 | 1456 | 1666 | 1444 |        |
| HCBS: Screenings/Visits - 2016                           | JP    | 75   | 93   | 95   | 81   | 98   | 104  | 83   | 89   | 67       | 63   | 71   | 67   | 82   |        |
| HCBS: Screenings/Visits - 2015                           | JP    | 35   | 46   | 43   | 30   | 46   | 69   | 88   | 78   | 100      | 75   | 74   | 101  | 65   |        |
| Senior Clinics: Locations - 2016                         | CR    | Tam  |      | Tam  | RR   | Tam  | RR   |      |      |          |      | Tam  |      |      |        |
| Senior Clinics: Locations - 2015                         | CR    |      | Tam  |      | RR   |      | Tam  |      | RR   |          | RR-T |      |      |      |        |
| Senior Clinics: Participants - 2016                      | CR    | 26   |      | 32   | 15   | 30   | 15   |      |      |          |      | 22   |      | 23   |        |
| Senior Clinics: Participants - 2015                      | CR    |      | 28   |      | 17   |      | 26   |      | 13   | litari i | 50   |      |      | 26.8 |        |
| Contan Clinia Landi                                      |       |      |      |      |      |      |      |      |      |          |      |      |      |      |        |

**HCBS** - Screenings / Visits

HOME & COMMUNITY BASED SERVICES (HCBS)

Chart 44

Senior Clinics - Participants