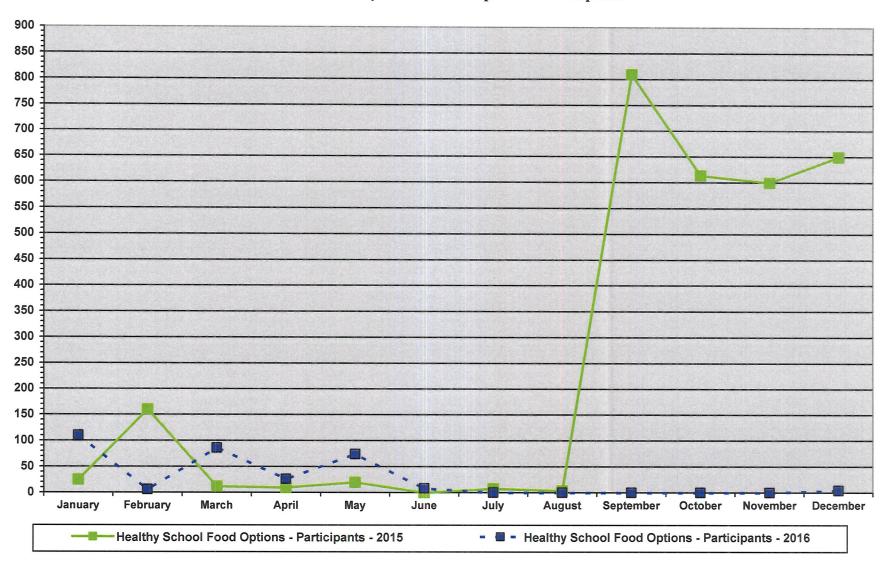

PROMOTE HEALTHY COMMUNITIES & HEALTHY BEHAVIORS
Chart 19

SHIP - Healthy School Food Options - Activities

PROMOTE HEALTHY COMMUNITIES & HEALTHY BEHAVIORS
Chart 20

**SHIP - Healthy School Food Options - Participants** 

#### Monthly Essential Local Activities Report

2015 - 2016 - Page # 3

|                                                          |          |     |     |     |     | 18C 1 |     |     |     |     |     |     |     |     |           |
|----------------------------------------------------------|----------|-----|-----|-----|-----|-------|-----|-----|-----|-----|-----|-----|-----|-----|-----------|
|                                                          | Staff    | Jan | Feb | Mar | Apr | May   | Jun | Jul | Aug | Sep | Oct | Nov | Dec | Avg | Totals    |
| Promoting Healthy Communities & Healthy Behaviors -      |          |     |     |     |     |       |     |     |     |     |     |     |     |     | 7 5 5 5 1 |
| CONTINUED                                                |          |     |     |     |     |       |     |     |     |     |     |     |     |     |           |
| Statewide Health Improvement Program (SHIP) Health       |          |     |     |     |     |       |     |     |     |     |     |     |     |     |           |
| Education (Hed) - Continued                              |          |     |     |     |     |       |     |     |     |     |     |     |     |     |           |
| Healthy School Food Options: Participants - 2016         | AW/HC    | 110 | 6   | 86  | 26  | 74    | 8   | 0   | 0   | 0   | 0   | 0   | 4   | 26  |           |
| Healthy School Food Options: Participants - 2015         | AW/HC    | 25  | 160 | 12  | 10  | 20    | 0   | 8   | 4   | 810 | 614 | 600 | 650 | 243 |           |
| Coummunity Healthy Foods: Activities - 2016              | SD       | 0   | 0   | 0   | 0   | 0     | 0   | 0   | 0   | 0   |     | 0   | 0   | 0   |           |
| Coummunity Healthy Foods: Activities - 2015              | SD       | 6   | 6   | 0   | 0   | 2     | 0   | 0   | 1   | 0   | 2   | 0   | 0   | 1   |           |
| Community Healthy Foods: Participants - 2016             | SD       | 0   | 0   | 0   | 0   | 0     | 0   | 0   | 0   | 0   |     | 0   | 0   | 0   |           |
| Community Healthy Foods: Participants - 2015             | SD       | 28  | 11  | 0   | 0   | 4     | 0   | 0   | 20  | 0   | 23  | 0   | 0   | 7   |           |
| Gen. Health Education/PH Media: Activities-2016          | SD       | 16  | 14  | 15  | 19  | 23    | 12  | 20  | 12  | 13  | 11  | 6   | 7   |     | 168       |
| Gen. Health Education/PH Media: Activities-2015          | SD       | 4   | 14  | 13  | 25  | 8     | 2   | 6   | 11  | 27  | 7   | 0   | 0   |     | 117       |
| Injury Prevention                                        |          |     |     |     |     |       |     |     |     |     |     |     |     | 200 |           |
| Safety Seats: Distributed - 2016                         | NL       | 2   | 2   | 0   | 0   | 2     | 8   | 1   | 0   | 2   | 1   | 1   | 5   | 2   | 24        |
| Safety Seats: Distributed - 2015                         | NL       | 2   | 6   | 8   | 8   | 1     | 5   | 2   | 1   | 3   | 5   | 8   | 4   | 4   | 53        |
| Toward Zero Deaths: Events/Presented Trainings-2016      | NL       | 0   | 0   | 0   | 0   | 0     | 0   | 0   | 0   | 0   |     | 0   | 0   | 0   | (         |
| Toward Zero Deaths: Events/Presented Trainings-2015      | NL       | 0   | 0   | 1   | 2   | 0     | 1   | 0   | 0   | 0   | 0   | 0   | 0   | 0   |           |
| PREVENT THE SPREAD OF INFECTIOUS DISEASE                 |          |     |     |     |     |       |     |     |     |     |     |     |     |     |           |
| Disease Prevetion & Control (DP&C)                       |          |     |     |     |     |       |     |     |     |     |     |     |     |     |           |
|                                                          |          |     |     |     |     |       |     |     |     |     |     |     |     |     |           |
| Office Visits/Presentation Participants: (Blood Pressure |          |     |     |     |     |       |     |     |     |     |     |     |     |     |           |
| Checks, Lice Checks, Temperature Checks, Ear Checks,     |          |     |     |     |     |       |     |     |     |     |     |     |     |     |           |
| Weight Checks, Hearing/Vision Checks, STI/STD            |          |     |     |     |     |       |     |     |     |     |     |     |     |     |           |
| presentations, Tdap outreach, DP&C presentations) - 2016 | BH/NL    | 118 | 70  | 56  | 51  | 20    | 3   | 1   | 1   | 1   | 3   | 2   | 1   | 27  |           |
| Office Visite / Dresentation Portion and (Dland Portion  |          |     |     |     |     |       |     |     |     |     |     |     |     |     |           |
| Office Visits/Presentation Participants: (Blood Pressure |          |     |     |     |     |       |     |     |     |     |     |     |     |     |           |
| Checks, Lice Checks, Temperature Checks, Ear Checks,     |          |     |     |     |     |       |     |     |     |     |     |     |     |     |           |
| Weight Checks, Hearing/Vision Checks, STI/STD            | D11 /N11 | 404 |     |     |     | _     |     |     |     |     |     |     |     |     |           |
| presentations, Tdap outreach, DP&C presentations) - 2015 | RH/NT    | 121 | 92  | 68  | 74  | 5     | 4   | 2   | 2   | 1   | 1   | 0   | 2   | 31  |           |
|                                                          | DU       |     |     |     |     |       |     |     |     |     |     |     |     |     |           |
| Adult: General Immunization - 2016                       | BH       | 3   | 3   | 0   | 1   | 1     | 2   | 3   | 3   | 0   | 1   | 0   | 0   | 1   |           |
| Adult: General Immunization - 2015                       | JW/BH    | 0   | 8   | 1   | 7   | 2     | 2   | 1   | 1   | 0   | 1   | 0   | 1   | 2   |           |
| Child: General Immunization - 2016                       | BH       | 0   | 0   | 0   | 0   | 0     | 0   | 0   | 0   | 0   | 0   | 0   | 0   | 0   |           |
| Child: General Immunization - 2015                       | JW/BH    | 0   | 0   | 0   | 0   | 0     | 1   | 0   | 0   | 0   | 0   | 0   | 0   | 0   |           |