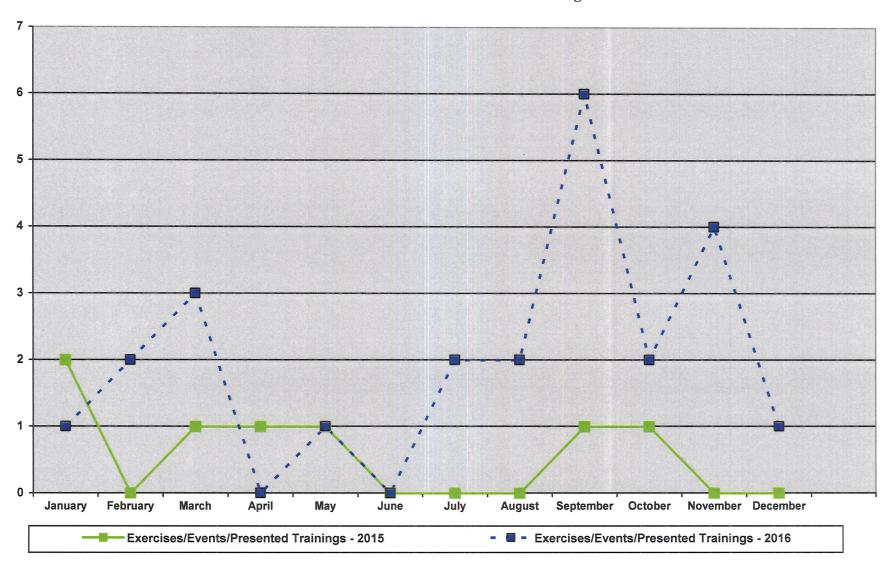

#### Monthly Essential Local Activities Report

2015 - 2016 - Page # 4

| Loto Zoto Tage II T                                 |       |      |      |      |      |      |      |      |      |       |      |      |      |         |        |
|-----------------------------------------------------|-------|------|------|------|------|------|------|------|------|-------|------|------|------|---------|--------|
|                                                     | Staff | Jan  | Feb  | Mar  | Apr  | May  | Jun  | Jul  | Aug  | Sep   | Oct  | Nov  | Dec  | Avg     | Totals |
| PREVENT THE SPREAD OF INFECTIOUS DISEASE            |       |      |      |      |      |      |      |      |      |       |      |      |      |         |        |
| Immunizations - Continued                           |       |      |      |      |      |      |      |      |      |       |      |      |      |         |        |
| Adult: Influenza Immunization - 2016                | ВН    | 1    | 0    | 0    | 0    | 0    | 0    | 0    | 0    | 0     | 412  | 65   | 5    | 40      | 483    |
| Adult: Influenza Immunization - 2015                | JW/BH | 0    | 0    | 0    | 0    | 0    | 0    | 0    | 0    | 0     | 491  | 89   | 1    | 48      | 581    |
| Child: Influenza Immunization - 2016                | ВН    | 0    | 0    | 0    | 0    | 0    | 0    | 0    | 0    | 0     | 23   | 56   | 1    | 7       | 80     |
| Child: Influenza Immunization - 2015                | JW/BH | 0    | 0    | 0    | 0    | 0    | 0    | 0    | 0    | 0     | 19   | 119  | 0    | 12      | 138    |
| PROTECT AGAINST ENVIRONMENTAL HEALTH HAZARDS        |       |      |      |      |      |      |      |      |      |       |      |      |      |         |        |
| Lead: Screenings - 2016                             | ВН    | 2    | 1    | 0    | 0    | 0    | 0    | 0    | 0    | 7     | 0    | 0    | 0    | 1       | 10     |
| Lead: Screenings - 2015                             | JW/BH | 0    | 2    | 0    | 0    | 0    | 0    | 0    | 0    | 4     | 0    | 0    | 0    | 1       | 6      |
| Lead: Follow-Up - 2016                              | ВН    | 0    | 3    | 0    | 0    | 1    | 0    | 0    | 0    | 0     | 3    | 0    | 0    | 1       | 7      |
| Lead: Follow-Up - 2015                              | JW/BH | 0    | 0    | 1    | 1    | 0    | 1    | 0    | 0    | 0     | 1    | 0    | 0    | 0       | 4      |
| Public Health Nuisances - 2016                      | EM/TB |      |      |      |      |      |      |      |      |       |      |      |      | #DIV/0! |        |
| Public Health Nuisances - 2015                      | EM/TB |      |      |      |      |      |      |      |      | il al |      |      |      | #DIV/0! |        |
| PREPARE FOR AND RESPOND TO DISASTERS AND ASSIST     |       |      |      |      |      |      |      |      |      |       |      |      |      |         |        |
| COMMUNITIES IN RECOVERY                             |       |      |      |      |      |      |      |      |      |       |      |      |      |         |        |
| Health Alerts - 2016                                | SD    | 0    | 0    | 0    | 0    | 0    | 0    | 0    | 0    | 0     | 0    | 0    | 0    | 0       | 0      |
| Health Alerts - 2015                                | SD    | 0    | 0    | 0    | 0    | 0    | 0    | 0    | 0    | 0     | 1    | 0    | 0    | 0       | 1      |
| Health Advisories - 2016                            | SD    | 3    | 2    | 1    | 0    | 2    | 2    | 1    | 0    | 2     | 1    | 1    | 3    | 2       | 18     |
| Health Advisories - 2015                            | SD    | 2    | 0    | 1    | 0    | 3    | 2    | 1    | 0    | 1     | 0    | 0    | 0    | 1       | 10     |
| Exercises/Events/Presented Trainings - 2016         | SD    | 1    | 2    | 3    | 0    | 1    | 0    | 2    | 2    | 6     | 2    | 4    | 1    | 2       | 24     |
| Exercises/Events/Presented Trainings - 2015         | SD    | 2    | 0    | 1    | 1    | 1    | 0    | 0    | 0    | 1     | 1    | 0    | 0    | 1       | 7      |
| Exercises/Events/Presented Trngs: Participants-2016 | SD    | 14   | 11   | 288  | 0    | Reg  | 0    | HC   | 22   | 150+  | 36+  | 23   | 50   | 51      | 408    |
| Exercises/Events/Presented Trngs: Participants-2015 | SD    | 21   | 0    | 40   | 27   | 0    | 0    | 0    | 0    | 0     | 1    | 0    | 0    | 7       | 89     |
| ASSURE THE QUALITY AND ACCESSIBILITY OF HEALTH      |       |      |      |      |      |      |      |      |      |       |      |      |      |         |        |
| SERVICES                                            |       |      |      |      |      |      |      |      |      |       |      |      |      |         |        |
| Child & Teen Checkups (C&TC) Outreach               |       |      |      |      |      |      |      |      |      |       |      |      |      |         | Y-12   |
| Cases - 2016                                        | SD    | 817  | 812  | 808  | 795  | 811  | 803  | 817  | 843  | 871   | 814  | 813  | 808  | 818     |        |
| Cases - 2015                                        | SD    | 843  | 836  | 829  | 810  | 808  | 796  | 196  | 828  | 839   | 884  | 846  | 841  | 780     |        |
| Children - 2016                                     | SD    | 1523 | 1513 | 1498 | 1488 | 1513 | 1506 | 1556 | 1610 | 1661  | 1549 | 1541 | 1151 | 1509    |        |
| Children - 2015                                     | SD    | 1506 | 1539 | 1528 | 1448 | 1448 | 1488 | 1488 | 1553 | 1571  | 1590 | 1590 | 1576 | 1527    |        |
| Outreach Contacts - 2016                            | SD    | 230  | 227  | 224  | 160  | 196  | 342  | 223  | 299  | 224   | 329  | 194  | 328  | 248     | 2976   |
| Outreach Contacts - 2015                            | SD    | 245  | 227  | 228  | 270  | 240  | 250  | 291  | 257  | 197   | 314  | 265  | 232  | 251     | 3016   |