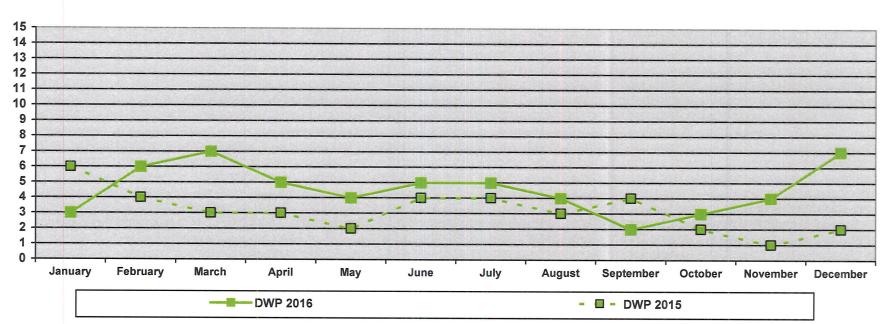

| Со                                                  | ntin | ued  | -    | 201. | 5 - 2 | 016  |      |      |      |      |      |      |         |
|-----------------------------------------------------|------|------|------|------|-------|------|------|------|------|------|------|------|---------|
| Food Support - Cases - 2016                         | 764  | 779  | 765  | 768  | 746   | 714  | 713  | 729  | 706  | 713  | 724  | 717  | 737     |
| Food Support - Cases - 2015                         | 829  | 823  | 834  | 810  | 815   | 789  | 797  | 791  | 773  | 758  | 761  | 760  | 795     |
| DWP - 2016                                          | 3    | 6    | 7    | 5    | 4     | 5    | 5    | 4    | 2    | 3    | 4    | 7    | 5       |
| DWP - 2015                                          | 6    | 4    | 3    | 3    | 2     | 4    | 4    | 3    | 4    | 2    | 1    | 2    | 3       |
| Health Care Numbers                                 |      |      |      |      |       |      |      |      |      |      |      |      |         |
| MA(MAXIS) Cases - 2016                              | 1373 | 1353 | 1333 | 1318 | 1282  | 1246 | 1253 | 1247 | 1234 | 1226 | 1227 | 1581 | 1306.08 |
| MA(MAXIS) Cases - 2015                              | 1598 | 1561 | 1537 | 1499 | 1476  | 1456 | 1440 | 1435 | 1420 | 1407 | 1393 | 1393 | 1467.92 |
| MA(MNSure) Cases - 2016                             | 1010 | 1012 | 1038 | 1076 | 1061  | 1061 | 1061 | 1058 | 1057 | 1089 | 1090 | 1090 | 1058.58 |
| MA(MNSure) Cases - 2015 (#'s avail 4/15)            | -    | -    | -    | 749  | 812   | 861  | 890  | 922  | 937  | 959  | 978  | 1079 | 909.667 |
| MNCare(MNSure) Cases-2016                           | 85   | 94   | 103  | 102  | 112   | 112  | 109  | 110  | 104  | 112  | 109  | 109  | 105.083 |
| MNCare(MNSure) Cases-2015(#'s avail 4/15)           | -    | -    | -    | 70   | 82    | 90   | 90   | 93   | 100  | 104  | 107  | 115  | 94.5556 |
| Total HC cases - 2016                               | 2468 | 2459 | 2474 | 2496 | 2455  | 2419 | 2423 | 2415 | 2395 | 2427 | 2426 | 2780 | 2469.75 |
| Total HC cases - 2015 (MNSure #'s added as of 4/15) | -    | -    | -    | 2318 | 2370  | 2407 | 2420 | 2450 | 2457 | 2470 | 2478 | 2587 | 2440    |
| MA (MAXIS) - Persons - 2016                         | 2053 | 1995 | 1958 | 1927 | 1852  | 1805 | 1814 | 1811 | 1787 | 1771 | 1771 | 1502 | 1837    |
| MA (MAXIS) - Persons - 2015                         | 2583 | 2503 | 2458 | 2395 | 2337  | 2288 | 2254 | 2227 | 2173 | 2143 | 2119 | 2111 | 2299    |
| MA (MNSure) - Person -2016                          | 1789 | 1807 | 1858 | 1934 | 1926  | 1926 | 1959 | 1970 | 1975 | 2036 | 2056 | 2056 | 1941    |
| MA (MNSure) - Person -2015 (as of 4/15)             | -    | -    | -    | 1255 | 1387  | 1494 | 1564 | 1607 | 1663 | 1707 | 1714 | 1867 | 1584.22 |
| MNCare(MNSure) Persons-2016                         | 123  | 131  | 148  | 148  | 166   | 166  | 162  | 161  | 155  | 168  | 160  | 160  | 154     |
| MNCare(MNSure) Persons-2015(as of 4/15)             | -    | -    |      | 110  | 129   | 144  | 147  | 151  | 161  | 160  | 162  | 178  | 149.111 |
| Total HC Persons 2016                               | 3965 | 3933 | 3964 | 4009 | 3944  | 3897 | 3935 | 3942 | 3917 | 3975 | 3987 | 3718 | 3932.17 |
| Total HC Persons (MNSure #'s added as of 4/15)      | -    | -    | -    | 3760 | 3853  | 3926 | 3965 | 3986 | 3997 | 4010 | 3995 | 4156 | 3960.89 |