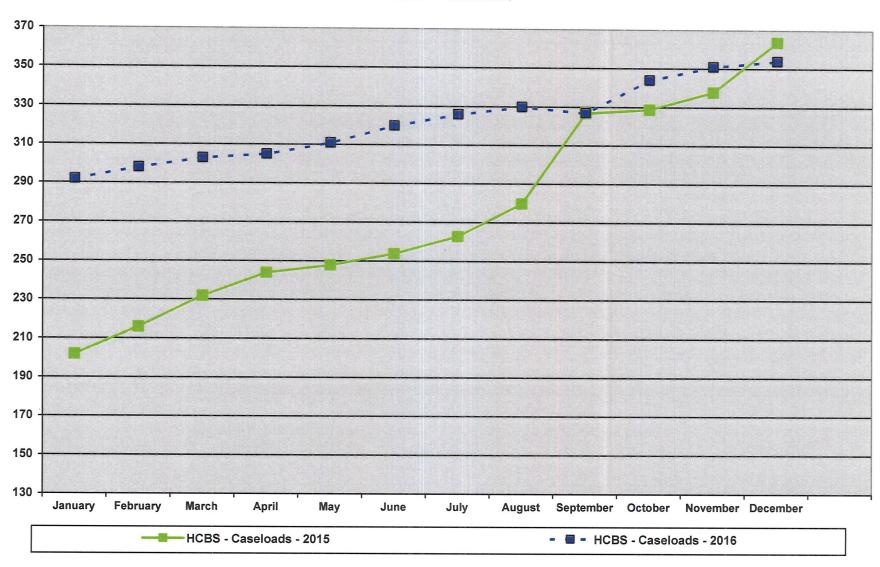

#### Monthly Essential Local Activities Report

2015 - 2016 - Page # 5

|                                                          | 1 8   |      |      |      |      |      |      |      |      |          |      |      |      |      |        |
|----------------------------------------------------------|-------|------|------|------|------|------|------|------|------|----------|------|------|------|------|--------|
|                                                          | Staff | Jan  | Feb  | Mar  | Apr  | May  | Jun  | Jul  | Aug  | Sep      | Oct  | Nov  | Dec  | Avg  | Totals |
| ASSURE THE QUALITY OF ACCESSIBLE HEALTH SERVICES -       |       |      |      |      |      |      |      |      |      |          |      |      |      |      |        |
| Continued                                                |       |      |      |      |      |      |      |      |      |          |      |      |      |      |        |
| Home & Community Based Services (HCBS)                   |       |      |      |      |      |      |      |      |      |          |      |      |      |      | 4.25   |
| Home & Comm. Based Srvcs (HCBS):Caseload-2016            | JP    | 292  | 298  | 303  | 305  | 311  | 320  | 326  | 330  | 327      | 344  | 351  | 354  | 322  |        |
| Home & Comm. Based Srvcs (HCBS):Caseload-2015            | JP    | 202  | 216  | 232  | 244  | 248  | 254  | 263  | 280  | 327      | 329  | 338  | 364  | 275  |        |
| HCBS Billable Units - 2016 -#'s not available after July | JP    | 1512 | 1742 | 1627 | 1687 | 1595 | 1540 | 1309 |      |          |      |      |      | 1573 |        |
| HCBS Billable Units - 2015                               | JP    | 1210 | 993  | 1465 | 1531 | 1483 | 1693 | 1479 | 1513 | 1587     | 1254 | 1456 | 1666 | 1444 |        |
| HCBS: Screenings/Visits - 2016                           | JP    | 75   | 93   | 95   | 81   | 98   | 104  | 83   | 89   | 67       | 63   | 71   | 67   | 82   |        |
| HCBS: Screenings/Visits - 2015                           | JP    | 35   | 46   | 43   | 30   | 46   | 69   | 88   | 78   | 100      | 75   | 74   | 101  | 65   |        |
| Senior Clinics: Locations - 2016                         | CR    | Tam  |      | Tam  | RR   | Tam  | RR   |      |      |          |      | Tam  |      |      |        |
| Senior Clinics: Locations - 2015                         | CR    |      | Tam  |      | RR   |      | Tam  |      | RR   |          | RR-T |      |      |      |        |
| Senior Clinics: Participants - 2016                      | CR    | 26   |      | 32   | 15   | 30   | 15   |      |      |          |      | 22   |      | 23   |        |
| Senior Clinics: Participants - 2015                      | CR    |      | 28   |      | 17   |      | 26   |      | 13   | litari i | 50   |      |      | 26.8 |        |
| Contan Clinia Landi                                      |       |      |      |      |      |      |      |      |      |          |      |      |      |      |        |

Child & Teen Checkups (C&TC) Outreach: Outreach Contacts

HOME & COMMUNITY BASED SERVICES (HCBS)
Chart 41

**HCBS** - Caseloads

HOME & COMMUNITY BASED SERVICES (HCBS)
Chart 42

**HCBS** - Billable Units

HOME & COMMUNITY BASED SERVICES (HCBS)
Chart 43