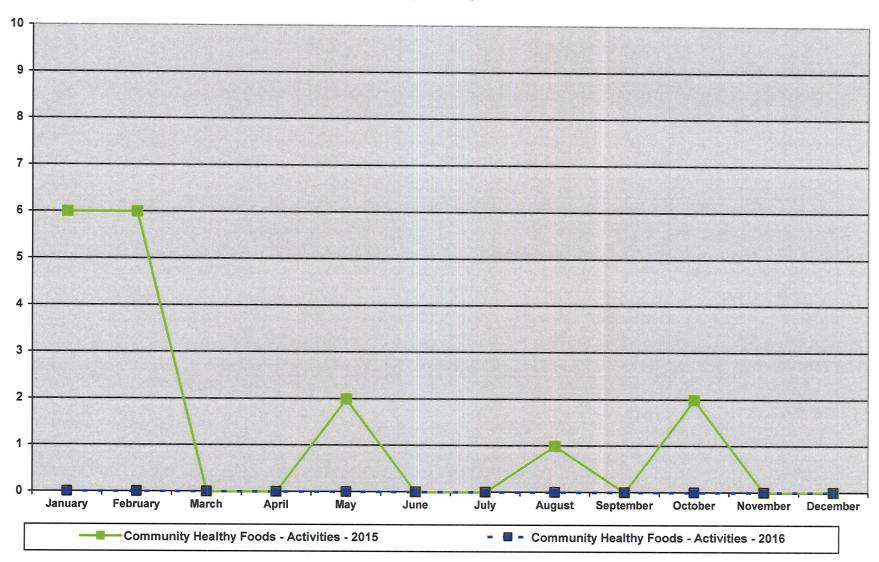

PROMOTE HEALTHY COMMUNITIES & HEALTHY BEHAVIORS
Chart 21

SHIP - Community Healthy Foods - Activities

PROMOTE HEALTHY COMMUNITIES & HEALTHY BEHAVIORS
Chart 22

**SHIP - Community Healthy Foods - Participants** 

#### Monthly Essential Local Activities Report

2015 - 2016 - Page # 3

|                                                          |          |     |     |     |     | 18C 1 |     |     |     |     |     |     |     |     |           |
|----------------------------------------------------------|----------|-----|-----|-----|-----|-------|-----|-----|-----|-----|-----|-----|-----|-----|-----------|
|                                                          | Staff    | Jan | Feb | Mar | Apr | May   | Jun | Jul | Aug | Sep | Oct | Nov | Dec | Avg | Totals    |
| Promoting Healthy Communities & Healthy Behaviors -      |          |     |     |     |     |       |     |     |     |     |     |     |     |     | 7 5 5 5 1 |
| CONTINUED                                                |          |     |     |     |     |       |     |     |     |     |     |     |     |     |           |
| Statewide Health Improvement Program (SHIP) Health       |          |     |     |     |     |       |     |     |     |     |     |     |     |     |           |
| Education (Hed) - Continued                              |          |     |     |     |     |       |     |     |     |     |     |     |     |     |           |
| Healthy School Food Options: Participants - 2016         | AW/HC    | 110 | 6   | 86  | 26  | 74    | 8   | 0   | 0   | 0   | 0   | 0   | 4   | 26  |           |
| Healthy School Food Options: Participants - 2015         | AW/HC    | 25  | 160 | 12  | 10  | 20    | 0   | 8   | 4   | 810 | 614 | 600 | 650 | 243 |           |
| Coummunity Healthy Foods: Activities - 2016              | SD       | 0   | 0   | 0   | 0   | 0     | 0   | 0   | 0   | 0   |     | 0   | 0   | 0   |           |
| Coummunity Healthy Foods: Activities - 2015              | SD       | 6   | 6   | 0   | 0   | 2     | 0   | 0   | 1   | 0   | 2   | 0   | 0   | 1   |           |
| Community Healthy Foods: Participants - 2016             | SD       | 0   | 0   | 0   | 0   | 0     | 0   | 0   | 0   | 0   |     | 0   | 0   | 0   |           |
| Community Healthy Foods: Participants - 2015             | SD       | 28  | 11  | 0   | 0   | 4     | 0   | 0   | 20  | 0   | 23  | 0   | 0   | 7   |           |
| Gen. Health Education/PH Media: Activities-2016          | SD       | 16  | 14  | 15  | 19  | 23    | 12  | 20  | 12  | 13  | 11  | 6   | 7   |     | 168       |
| Gen. Health Education/PH Media: Activities-2015          | SD       | 4   | 14  | 13  | 25  | 8     | 2   | 6   | 11  | 27  | 7   | 0   | 0   |     | 117       |
| Injury Prevention                                        |          |     |     |     |     |       |     |     |     |     |     |     |     | 200 |           |
| Safety Seats: Distributed - 2016                         | NL       | 2   | 2   | 0   | 0   | 2     | 8   | 1   | 0   | 2   | 1   | 1   | 5   | 2   | 24        |
| Safety Seats: Distributed - 2015                         | NL       | 2   | 6   | 8   | 8   | 1     | 5   | 2   | 1   | 3   | 5   | 8   | 4   | 4   | 53        |
| Toward Zero Deaths: Events/Presented Trainings-2016      | NL       | 0   | 0   | 0   | 0   | 0     | 0   | 0   | 0   | 0   |     | 0   | 0   | 0   | (         |
| Toward Zero Deaths: Events/Presented Trainings-2015      | NL       | 0   | 0   | 1   | 2   | 0     | 1   | 0   | 0   | 0   | 0   | 0   | 0   | 0   |           |
| PREVENT THE SPREAD OF INFECTIOUS DISEASE                 |          |     |     |     |     |       |     |     |     |     |     |     |     |     |           |
| Disease Prevetion & Control (DP&C)                       |          |     |     |     |     |       |     |     |     |     |     |     |     |     |           |
|                                                          |          |     |     |     |     |       |     |     |     |     |     |     |     |     |           |
| Office Visits/Presentation Participants: (Blood Pressure |          |     |     |     |     |       |     |     |     |     |     |     |     |     |           |
| Checks, Lice Checks, Temperature Checks, Ear Checks,     |          |     |     |     |     |       |     |     |     |     |     |     |     |     |           |
| Weight Checks, Hearing/Vision Checks, STI/STD            |          |     |     |     |     |       |     |     |     |     |     |     |     |     |           |
| presentations, Tdap outreach, DP&C presentations) - 2016 | BH/NL    | 118 | 70  | 56  | 51  | 20    | 3   | 1   | 1   | 1   | 3   | 2   | 1   | 27  |           |
| Office Visite / Dresentation Portion and (Dland Portion  |          |     |     |     |     |       |     |     |     |     |     |     |     |     |           |
| Office Visits/Presentation Participants: (Blood Pressure |          |     |     |     |     |       |     |     |     |     |     |     |     |     |           |
| Checks, Lice Checks, Temperature Checks, Ear Checks,     |          |     |     |     |     |       |     |     |     |     |     |     |     |     |           |
| Weight Checks, Hearing/Vision Checks, STI/STD            | D11 /N11 | 404 |     |     |     | _     |     |     |     |     |     |     |     |     |           |
| presentations, Tdap outreach, DP&C presentations) - 2015 | RH/NT    | 121 | 92  | 68  | 74  | 5     | 4   | 2   | 2   | 1   | 1   | 0   | 2   | 31  |           |
|                                                          | DU       |     |     |     |     |       |     |     |     |     |     |     |     |     |           |
| Adult: General Immunization - 2016                       | BH       | 3   | 3   | 0   | 1   | 1     | 2   | 3   | 3   | 0   | 1   | 0   | 0   | 1   |           |
| Adult: General Immunization - 2015                       | JW/BH    | 0   | 8   | 1   | 7   | 2     | 2   | 1   | 1   | 0   | 1   | 0   | 1   | 2   |           |
| Child: General Immunization - 2016                       | BH       | 0   | 0   | 0   | 0   | 0     | 0   | 0   | 0   | 0   | 0   | 0   | 0   | 0   |           |
| Child: General Immunization - 2015                       | JW/BH    | 0   | 0   | 0   | 0   | 0     | 1   | 0   | 0   | 0   | 0   | 0   | 0   | 0   |           |