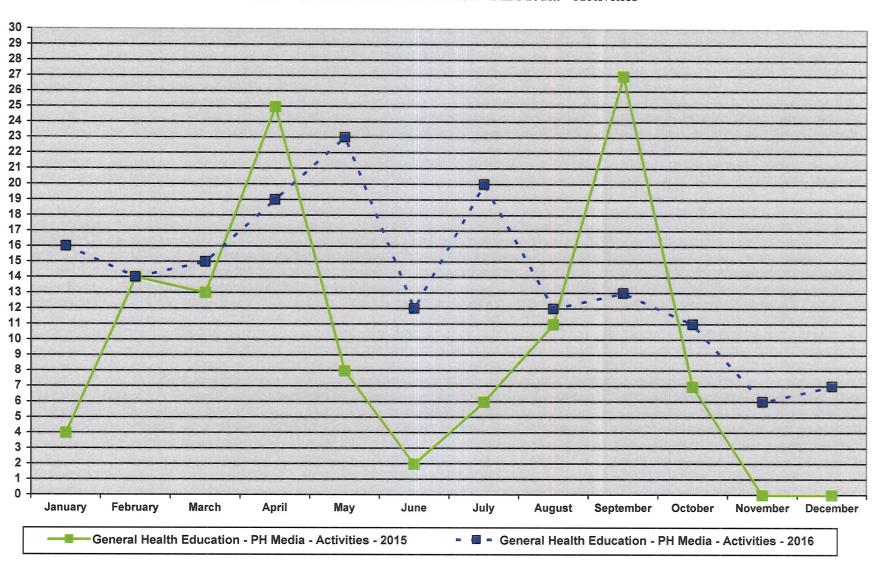

PROMOTE HEALTHY COMMUNITIES & HEALTHY BEHAVIORS
Chart 23

SHIP - General Health Education - PH Media - Activities

PROMOTE HEALTHY COMMUNITIES & HEALTHY BEHAVIORS
Chart 24

Injury Prevention - Safety Seats - Distributed

#### Monthly Essential Local Activities Report

2015 - 2016 - Page # 3

|                                                          |          |     |     |     |     | 18C 1 |     |     |     |     |     |     |     |     |           |
|----------------------------------------------------------|----------|-----|-----|-----|-----|-------|-----|-----|-----|-----|-----|-----|-----|-----|-----------|
|                                                          | Staff    | Jan | Feb | Mar | Apr | May   | Jun | Jul | Aug | Sep | Oct | Nov | Dec | Avg | Totals    |
| Promoting Healthy Communities & Healthy Behaviors -      |          |     |     |     |     |       |     |     |     |     |     |     |     |     | 7 5 5 5 1 |
| CONTINUED                                                |          |     |     |     |     |       |     |     |     |     |     |     |     |     |           |
| Statewide Health Improvement Program (SHIP) Health       |          |     |     |     |     |       |     |     |     |     |     |     |     |     |           |
| Education (Hed) - Continued                              |          |     |     |     |     |       |     |     |     |     |     |     |     |     |           |
| Healthy School Food Options: Participants - 2016         | AW/HC    | 110 | 6   | 86  | 26  | 74    | 8   | 0   | 0   | 0   | 0   | 0   | 4   | 26  |           |
| Healthy School Food Options: Participants - 2015         | AW/HC    | 25  | 160 | 12  | 10  | 20    | 0   | 8   | 4   | 810 | 614 | 600 | 650 | 243 |           |
| Coummunity Healthy Foods: Activities - 2016              | SD       | 0   | 0   | 0   | 0   | 0     | 0   | 0   | 0   | 0   |     | 0   | 0   | 0   |           |
| Coummunity Healthy Foods: Activities - 2015              | SD       | 6   | 6   | 0   | 0   | 2     | 0   | 0   | 1   | 0   | 2   | 0   | 0   | 1   |           |
| Community Healthy Foods: Participants - 2016             | SD       | 0   | 0   | 0   | 0   | 0     | 0   | 0   | 0   | 0   |     | 0   | 0   | 0   |           |
| Community Healthy Foods: Participants - 2015             | SD       | 28  | 11  | 0   | 0   | 4     | 0   | 0   | 20  | 0   | 23  | 0   | 0   | 7   |           |
| Gen. Health Education/PH Media: Activities-2016          | SD       | 16  | 14  | 15  | 19  | 23    | 12  | 20  | 12  | 13  | 11  | 6   | 7   |     | 168       |
| Gen. Health Education/PH Media: Activities-2015          | SD       | 4   | 14  | 13  | 25  | 8     | 2   | 6   | 11  | 27  | 7   | 0   | 0   |     | 117       |
| Injury Prevention                                        |          |     |     |     |     |       |     |     |     |     |     |     |     | 200 |           |
| Safety Seats: Distributed - 2016                         | NL       | 2   | 2   | 0   | 0   | 2     | 8   | 1   | 0   | 2   | 1   | 1   | 5   | 2   | 24        |
| Safety Seats: Distributed - 2015                         | NL       | 2   | 6   | 8   | 8   | 1     | 5   | 2   | 1   | 3   | 5   | 8   | 4   | 4   | 53        |
| Toward Zero Deaths: Events/Presented Trainings-2016      | NL       | 0   | 0   | 0   | 0   | 0     | 0   | 0   | 0   | 0   |     | 0   | 0   | 0   | (         |
| Toward Zero Deaths: Events/Presented Trainings-2015      | NL       | 0   | 0   | 1   | 2   | 0     | 1   | 0   | 0   | 0   | 0   | 0   | 0   | 0   |           |
| PREVENT THE SPREAD OF INFECTIOUS DISEASE                 |          |     |     |     |     |       |     |     |     |     |     |     |     |     |           |
| Disease Prevetion & Control (DP&C)                       |          |     |     |     |     |       |     |     |     |     |     |     |     |     |           |
|                                                          |          |     |     |     |     |       |     |     |     |     |     |     |     |     |           |
| Office Visits/Presentation Participants: (Blood Pressure |          |     |     |     |     |       |     |     |     |     |     |     |     |     |           |
| Checks, Lice Checks, Temperature Checks, Ear Checks,     |          |     |     |     |     |       |     |     |     |     |     |     |     |     |           |
| Weight Checks, Hearing/Vision Checks, STI/STD            |          |     |     |     |     |       |     |     |     |     |     |     |     |     |           |
| presentations, Tdap outreach, DP&C presentations) - 2016 | BH/NL    | 118 | 70  | 56  | 51  | 20    | 3   | 1   | 1   | 1   | 3   | 2   | 1   | 27  |           |
| Office Visite / Dresentation Portion and (Dland Portion  |          |     |     |     |     |       |     |     |     |     |     |     |     |     |           |
| Office Visits/Presentation Participants: (Blood Pressure |          |     |     |     |     |       |     |     |     |     |     |     |     |     |           |
| Checks, Lice Checks, Temperature Checks, Ear Checks,     |          |     |     |     |     |       |     |     |     |     |     |     |     |     |           |
| Weight Checks, Hearing/Vision Checks, STI/STD            | D11 /N11 | 404 |     |     |     | _     |     |     |     |     |     |     |     |     |           |
| presentations, Tdap outreach, DP&C presentations) - 2015 | RH/NT    | 121 | 92  | 68  | 74  | 5     | 4   | 2   | 2   | 1   | 1   | 0   | 2   | 31  |           |
|                                                          | DU       |     |     |     |     |       |     |     |     |     |     |     |     |     |           |
| Adult: General Immunization - 2016                       | BH       | 3   | 3   | 0   | 1   | 1     | 2   | 3   | 3   | 0   | 1   | 0   | 0   | 1   |           |
| Adult: General Immunization - 2015                       | JW/BH    | 0   | 8   | 1   | 7   | 2     | 2   | 1   | 1   | 0   | 1   | 0   | 1   | 2   |           |
| Child: General Immunization - 2016                       | BH       | 0   | 0   | 0   | 0   | 0     | 0   | 0   | 0   | 0   | 0   | 0   | 0   | 0   |           |
| Child: General Immunization - 2015                       | JW/BH    | 0   | 0   | 0   | 0   | 0     | 1   | 0   | 0   | 0   | 0   | 0   | 0   | 0   |           |