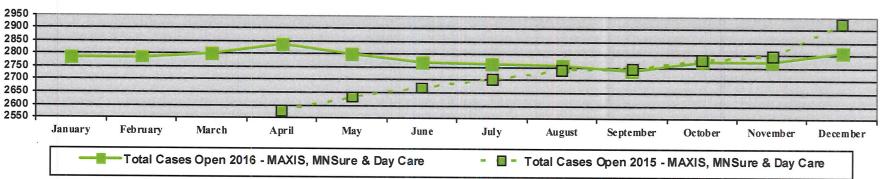

#### 2015 - 2016

|                                                    |      | 201   | .5 - 2 | 016  |      |      |      |      |      |      |      |      |       |
|----------------------------------------------------|------|-------|--------|------|------|------|------|------|------|------|------|------|-------|
|                                                    | Jan  | Feb   | Mar    | Apr  | May  | Jun  | Jul  | Aug  | Sep  | Oct  | Nov  | Dec  | Avg   |
| Total MAXIS Cases Open - Does not include MNCare & |      |       | 10.0   |      |      |      |      |      |      |      |      |      |       |
| Day Care - 2016                                    | 1645 | 1639  | 1611   | 1611 | 1576 | 1542 | 1540 | 1542 | 1533 | 1538 | 1543 | 1581 | 1575  |
| Total MAXIS Cases Open - Does not include MNCare & |      |       |        |      |      |      |      |      |      |      |      |      |       |
| Day Care - 2015                                    | 1799 | 1769  | 1756   | 1713 | 1691 | 1668 | 1675 | 1676 | 1659 | 1668 | 1663 | 1682 | 1702  |
| Total Case Open-MAXIS, MNSure & Day Care -2016     | 2786 | 2788  | 2803   | 2837 | 2803 | 2771 | 2764 | 2760 | 2737 | 2776 | 2775 | 2810 | 2784  |
| Total Case Open-MAXIS, MNSure & Day Care -2015     | -    | -     | -      | 2579 | 2634 | 2671 | 2705 | 2741 | 2748 | 2783 | 2798 | 2925 | 2732  |
| Day Care Cases - 2016                              | 46   | 43    | 51     | 48   | 54   | 56   | 54   | 50   | 43   | 37   | 33   | 30   | 45    |
| Day Care Cases - 2015                              | 49   | 49    | 48     | 47   | 49   | 52   | 50   | 50   | 51   | 52   | 54   | 50   | 50    |
| EA - Cases - 2016                                  | 0    | 1     | 1      | 4    | 0    | 1    | 2    | 2    | 3    | 5    | 2    | 2    | 2     |
| EA - Cases - 2015                                  | 0    | 0     | 2      | 3    | 0    | 0    | 2    | 3    | 1    | 2    | 1    | 0    | 1     |
| EA - Payments - 2016 (Last column sum not ave)     | 0    | 522.1 | 422.5  | 3118 | 0    | 1000 | 1561 | 1098 | 2026 | 3840 | 2433 | 770  | 16791 |
| EA - Payments - 2015 (Last column sum not ave)     | 0    | 0     | 885    | 2142 | 0    | 0    | 659  | 1618 | 500  | 781  | 431  | 0    | 7016  |
| EGA - Cases - 2016                                 | 2    | 3     | 0      | 0    | 0    | 1    | 2    | 1    | 0    | 1    | 1    | 0    | 1     |
| EGA - Cases - 2015                                 | 2    | 3     | 1      | 0    | 0    | 0    | 2    | 2    | 3    | 2    | 0    | 1    | 1     |
| EGA - Payments - 2016 (last column sum not ave)    | 637  | 1181  | 0      | 0    | 0    | 400  | 742  | 272  | 0    | 255  | 400  | 0    | 3887  |
| EGA - Payments - 2015 (last column sum not ave)    | 701  | 1200  | 400    | 0    | 0    | 0    | 541  | 486  | 1059 | 492  | 0    | 368  | 5247  |
| MFIP - Cases - 2016                                | 63   | 58    | 57     | 59   | 62   | 61   | 58   | 57   | 58   | 59   | 59   | 62   | 59    |
| MFIP - Cases - 2015                                | 61   | 58    | 56     | 54   | 54   | 50   | 45   | 45   | 49   | 51   | 55   | 60   | 68    |
| GA - Cases - 2016                                  | 52   | 51    | 52     | 53   | 50   | 50   | 51   | 50   | 49   | 49   | 49   | 52   | 51    |
| GA - Cases - 2015                                  | 52   | 47    | 48     | 50   | 55   | 52   | 51   | 54   | 50   | 48   | 50   | 53   | 51    |
| MSA - Cases - 2016                                 | 83   | 83    | 83     | 83   | 82   | 81   | 81   | 75   | 76   | 74   | 71   | 73   | 79    |
| MSA - Cases - 2015                                 | 86   | 85    | 87     | 88   | 90   | 90   | 89   | 86   | 85   | 82   | 83   | 84   | 86    |
| GR - Cases - 2016                                  | 65   | 65    | 65     | 63   | 63   | 62   | 60   | 57   | 59   | 62   | 63   | 65   | 62    |
| GR - Cases - 2015                                  | 64   | 64    | 69     | 69   | 69   | 70   | 68   | 72   | 73   | 69   | 65   | 62   | 68    |
|                                                    |      |       |        |      |      |      |      |      | ,    |      |      |      |       |
|                                                    |      |       |        |      |      |      |      |      |      |      |      |      |       |

#### INCOME MAINTENANCE CASELOAD HISTORY

| 2016 | MAXIS<br>METS<br>Day Care                       | Jan<br>1645<br>1095<br>46              | Feb<br>1639<br>1106<br>43              | Mar<br>1611<br>1141<br>51              | Apr<br>1611<br>1178<br>48              | May<br>1576<br>1173<br>54              | June<br>1542<br>1173<br>56              | July<br>1540<br>1170<br>54              | Aug<br>1542<br>1168<br>50              | Sep<br>1533<br>1161<br>43              | Oct<br>1538<br>1201<br>37              | Nov<br>1543<br>1199<br>33              | Dec<br>1575<br>1199<br>30              |
|------|-------------------------------------------------|----------------------------------------|----------------------------------------|----------------------------------------|----------------------------------------|----------------------------------------|-----------------------------------------|-----------------------------------------|----------------------------------------|----------------------------------------|----------------------------------------|----------------------------------------|----------------------------------------|
|      | Totals Applications-MAXIS                       | 2786<br>No loi                         | 2788<br>nger rel                       | 2803<br>evant di                       | 2837<br>ie to nev                      | 2803<br>w METS                         | 2771<br>S system                        | 2710                                    | 2760                                   | 2737                                   | 2776                                   | 2775                                   | 2804                                   |
| 2015 |                                                 | Jan                                    | Feb                                    | Mar                                    |                                        |                                        |                                         |                                         |                                        | C                                      | 0.4                                    | <b>N</b> Y                             | -                                      |
| 2015 | MAXIS<br>METS (#'s avail 4/15)                  | 1 <b>799</b>                           | 1769                                   | 1756                                   | Apr<br>1713<br>819                     | May<br>1691<br>894                     | June<br>1668<br>951                     | July<br>1675<br>980                     | Aug<br>1676<br>1015                    | Sep<br>1659<br>1037                    | Oct<br>1668<br>1063                    | Nov<br>1663<br>1085                    | Dec<br>1682<br>1194                    |
|      | Day Care<br>Totals                              | 49                                     | 49                                     | 48<br>2610                             | 47<br>2579                             | 49<br>2634                             | 52<br>2671                              | 50<br>2705                              | 50<br>2741                             | 51<br>2748                             | 52<br>2783                             | 54<br>2798                             | 50<br>2926                             |
|      | Applications-MAXIS                              | No lor                                 | nger rele                              | vant due                               | to new                                 | METS s                                 | system                                  |                                         |                                        |                                        |                                        |                                        |                                        |
| 2014 | MAXIS<br>MNCare(Ended 6/30/14)                  | Jan<br>1860<br>136                     | Feb<br>1840                            | Mar<br>1835                            | Apr<br>1828                            | May 1812                               | June<br>1801                            | July<br>1806                            | Aug<br>1798                            | Sep<br>1776                            | Oct<br>1782                            | Nov<br>1780                            | Dec<br>1812                            |
|      | Day Care Totals                                 | 53<br>2049                             | 133<br>49<br>2022                      | 133<br>49<br>2017                      | 128<br>52<br>2008                      | 125<br>52<br>1989                      | 121<br>55<br>1977                       | 53                                      | 51                                     | 52                                     | 50                                     | 50                                     | 49                                     |
|      | Applications-MAXIS                              | No lor                                 | iger rele                              | vant due                               | to new                                 | METS s                                 | ystem                                   |                                         |                                        |                                        |                                        |                                        |                                        |
| 2013 | MAXIS MNCare Day Care Totals Applications-MAXIS | Jan<br>1831<br>369<br>56<br>2256<br>84 | Feb<br>1826<br>377<br>54<br>2257<br>59 | Mar<br>1847<br>372<br>52<br>2271<br>80 | Apr<br>1836<br>377<br>49<br>2262<br>81 | May<br>1852<br>373<br>53<br>2278<br>76 | June<br>1863<br>375<br>57<br>2295<br>49 | July 1836 373 64 2273 67                | Aug<br>1836<br>373<br>60<br>2269<br>78 | Sep<br>1827<br>356<br>53<br>2236<br>70 | Oct<br>1847<br>350<br>51<br>2248<br>87 | Nov<br>1839<br>361<br>50<br>2250<br>77 | Dec<br>1850<br>145<br>50<br>2045<br>79 |
| 2012 | MAXIS MNCare Day Care Totals Applications-MAXIS | Jan<br>1813<br>341<br>72<br>2226<br>91 | Feb<br>1819<br>346<br>70<br>2235<br>62 | Mar<br>1820<br>368<br>73<br>2261       | Apr<br>1832<br>345<br>72<br>2249<br>71 | May<br>1848<br>309<br>72<br>2229<br>94 | June<br>1848<br>332<br>62<br>2242<br>77 | July<br>1842<br>351<br>63<br>2256<br>63 | Aug<br>1828<br>352<br>65<br>2245<br>85 | Sep<br>1813<br>346<br>64<br>2223<br>69 | Oct<br>1805<br>363<br>67<br>2235<br>86 | Nov<br>1804<br>367<br>61<br>2232<br>60 | Dec<br>1817<br>369<br>58<br>2244<br>86 |

MAXIS Cases: Number of unduplicated cases open for all programs except MNCare & Child Care can be open on multiple programs per case.

MNCare: Number of cases open on MNCare that Aitkin County manages. Residents do have the option of having their MNCare cases

managed at the State Level.

Day Care: Number of day care cases open.

Total: Total cases open.

Applications - MAXIS: New applications taken during month for MAXIS programs only. Does not include MNSure, MNCare or Day Care.