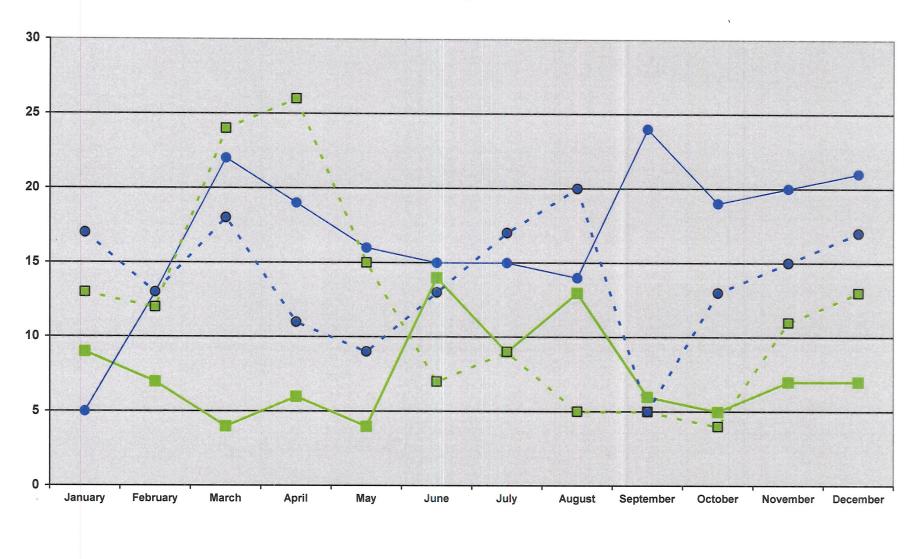

#### 2015 - 2016

| 2015 - 2016                                                                       |      |      |      |      |      |      |      |      |      |      |      |      |      |
|-----------------------------------------------------------------------------------|------|------|------|------|------|------|------|------|------|------|------|------|------|
|                                                                                   | Jan  | Feb  | Mar  | Apr  | May  | Jun  | Jul  | Aug  | Sep  | Oct  | Nov  | Dec  | Avg  |
| Total Cases Open - 2016                                                           | 634  | 631  | 626  | 624  | 621  | 613  | 604  | 612  | 614  | 628  | 636  | 643  | 624  |
| Total Cases Open - 2015                                                           | 568  | 589  | 598  | 597  | 582  | 577  | 578  | 585  | 604  | 597  | 616  | 629  | 593  |
| Total Number of Workgroups - 2016                                                 | 665  | 660  | 654  | 655  | 652  | 638  | 629  | 635  | 637  | 652  | 662  | 670  | 651  |
| Total Number of Workgroups - 2015                                                 | 593  | 613  | 626  | 629  | 613  | 604  | 605  | 610  | 630  | 624  | 643  | 656  | 621  |
| Total Client Count - 2016                                                         | 1211 | 1184 | 1156 | 1177 | 1180 | 1130 | 1110 | 1122 | 1107 | 1156 | 1151 | 1137 | 1152 |
| Total Client Count - 2015                                                         | 1150 | 1186 | 1216 | 1207 | 1159 | 1137 | 1159 | 1163 | 1188 | 1158 | 1202 | 1232 | 1180 |
| Cases Opened During the Month - 2016                                              | 41   | 37   | 40   | 40   | 33   | 40   | 46   | 59   | 51   | 48   | 45   | 40   | 43   |
| Cases Opened During the Month - 2015                                              | 48   | 41   | 39   | 32   | 24   | 33   | 41   | 44   | 38   | 40   | 49   | 30   | 38   |
| Cases Closed During the Month - 2016                                              | 22   | 38   | 40   | 36   | 43   | 51   | 45   | 33   | 41   | 21   | 30   | 51   | 38   |
| Cases Closed During the Month - 2015                                              | 27   | 19   | 27   | 41   | 30   | 35   | 33   | 25   | 32   | 28   | 26   | 25   | 29   |
| Intakes During the Month - 2016                                                   | 75   | 74   | 83   | 65   | 63   | 64   | 81   | 83   | 91   | 86   | 84   | 85   | 78   |
| Intakes During the Month - 2015                                                   | 76   | 75   | 107  | 81   | 64   | 58   | 68   | 78   | 55   | 71   | 76   | 73   | 74   |
| Children in Out of Home Placements                                                |      |      |      |      |      |      |      |      |      |      |      |      |      |
| * Individual Children - Monthly - 2016                                            | 39   | 42   | 44   | 36   | 38   | 40   | 32   | 35   | 40   | 37   | 35   | 36   | 38   |
| * Individual Children - Monthly - 2015                                            | 22   | 21   | 22   | 27   | 29   | 25   | 24   | 32   | 35   | 33   | 40   | 41   | 29   |
| Adm - 2016                                                                        | 31   | 34   | 36   | 29   | 30   | 31   | 25   | 28   | 33   | 30   | 28   | 29   | 30   |
| Adm - 2015                                                                        | 16   | 15   | 16   | 21   | 22   | 19   | 19   | 27   | 29   | 26   | 32   | 31   | 23   |
| IV-E - 2016                                                                       | 8    |      | 8    | 8    | 7    | 8    | 9    | 7    | 7    | 7    | 7    | 7    | 8    |
| IV-E - 2015                                                                       | 6    | 6    | 6    | 6    | 6    | 6    | 5    | 5    | 6    | 7    | 8    | 10   | 6    |
| Changes in Placements Away From Home - 2016                                       | 5    | 7    | 13   | 2    | 3    | 9    | 1    | 4    | 1    | 1    | 7    | 3    | 5    |
| Changes in Placements Away From Home - 2015                                       | 2    | 3    | 5    | 3    | 6    | 2    | 1    | 3    | 7    | 4    | 5    | 11   | 4    |
|                                                                                   |      |      |      |      |      |      |      |      |      |      |      |      |      |
| Court Appearances - 2016                                                          | 26   |      | 24   | 13   | 24   | 15   | 9    | 14   | 22   | 19   | 5    | 13   | 17   |
| Court Appearances - 2015                                                          | 14   | 5    | 14   | 12   | 15   | 11   | 11   | 10   | 11   | 15   | 16   | 23   | 13   |
| Maltreatment Screenings - Adult - 2016                                            | 9    | 7    | 4    | 6    | 4    | 14   | 9    | 13   | 6    | 5    | 7    | 7    | 8    |
| Maltreatment Screenings - Adult - 2015                                            | 13   | _    | 24   |      | 15   | 7    | 9    | 5    | 5    | 4    | 11   | 13   | 12   |
| Maltreatment Screenings - Addit - 2015  Maltreatment Screenings - Children - 2016 | 5    | 13   |      | 19   | 16   | 15   | 15   | 14   | 24   | 19   | 20   | 21   | 15   |
| Maltreatment Screenings - Children - 2015                                         | 17   | 13   |      |      | 9    | 13   | 17   | 20   | 5    |      | 15   | 17   | 14   |
| Iviaitieatilient Screenings - Children - 2015                                     |      | 12   | 19   | 1 11 | 9    | 13   | 1/   | 20   | 5    | 13   | 12   | 1/   | 14   |

#### Children in Out of Home Placements

Chart 3

Changes in Placements Away from Home / Court Appearances

Licensed Day Care Homes, Child, Adult & Corporate Foster Care Homes

Maltreatment Screenings - Adult / Children