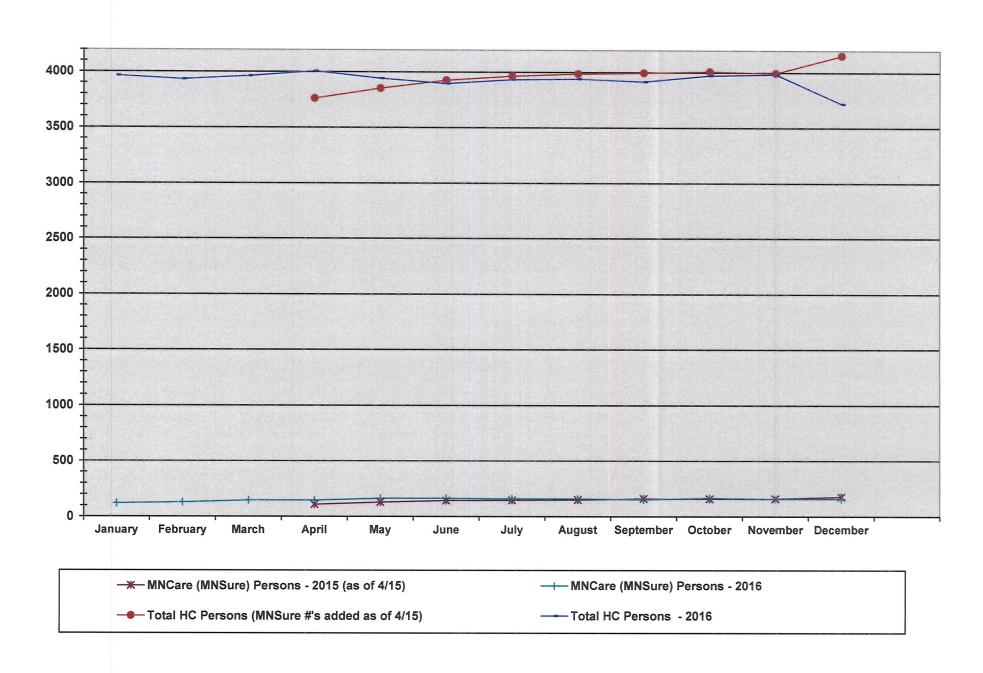

| Со                                                  | ntin | ued  | -    | 201. | 5 - 2 | 016  |      |      |      |      |      |      |         |
|-----------------------------------------------------|------|------|------|------|-------|------|------|------|------|------|------|------|---------|
| Food Support - Cases - 2016                         | 764  | 779  | 765  | 768  | 746   | 714  | 713  | 729  | 706  | 713  | 724  | 717  | 737     |
| Food Support - Cases - 2015                         | 829  | 823  | 834  | 810  | 815   | 789  | 797  | 791  | 773  | 758  | 761  | 760  | 795     |
| DWP - 2016                                          | 3    | 6    | 7    | 5    | 4     | 5    | 5    | 4    | 2    | 3    | 4    | 7    | 5       |
| DWP - 2015                                          | 6    | 4    | 3    | 3    | 2     | 4    | 4    | 3    | 4    | 2    | 1    | 2    | 3       |
| Health Care Numbers                                 |      |      |      |      |       |      |      |      |      |      |      |      |         |
| MA(MAXIS) Cases - 2016                              | 1373 | 1353 | 1333 | 1318 | 1282  | 1246 | 1253 | 1247 | 1234 | 1226 | 1227 | 1581 | 1306.08 |
| MA(MAXIS) Cases - 2015                              | 1598 | 1561 | 1537 | 1499 | 1476  | 1456 | 1440 | 1435 | 1420 | 1407 | 1393 | 1393 | 1467.92 |
| MA(MNSure) Cases - 2016                             | 1010 | 1012 | 1038 | 1076 | 1061  | 1061 | 1061 | 1058 | 1057 | 1089 | 1090 | 1090 | 1058.58 |
| MA(MNSure) Cases - 2015 (#'s avail 4/15)            | -    | -    | -    | 749  | 812   | 861  | 890  | 922  | 937  | 959  | 978  | 1079 | 909.667 |
| MNCare(MNSure) Cases-2016                           | 85   | 94   | 103  | 102  | 112   | 112  | 109  | 110  | 104  | 112  | 109  | 109  | 105.083 |
| MNCare(MNSure) Cases-2015(#'s avail 4/15)           | -    | -    | -    | 70   | 82    | 90   | 90   | 93   | 100  | 104  | 107  | 115  | 94.5556 |
| Total HC cases - 2016                               | 2468 | 2459 | 2474 | 2496 | 2455  | 2419 | 2423 | 2415 | 2395 | 2427 | 2426 | 2780 | 2469.75 |
| Total HC cases - 2015 (MNSure #'s added as of 4/15) | -    | -    | -    | 2318 | 2370  | 2407 | 2420 | 2450 | 2457 | 2470 | 2478 | 2587 | 2440    |
| MA (MAXIS) - Persons - 2016                         | 2053 | 1995 | 1958 | 1927 | 1852  | 1805 | 1814 | 1811 | 1787 | 1771 | 1771 | 1502 | 1837    |
| MA (MAXIS) - Persons - 2015                         | 2583 | 2503 | 2458 | 2395 | 2337  | 2288 | 2254 | 2227 | 2173 | 2143 | 2119 | 2111 | 2299    |
| MA (MNSure) - Person -2016                          | 1789 | 1807 | 1858 | 1934 | 1926  | 1926 | 1959 | 1970 | 1975 | 2036 | 2056 | 2056 | 1941    |
| MA (MNSure) - Person -2015 (as of 4/15)             | -    | -    | -    | 1255 | 1387  | 1494 | 1564 | 1607 | 1663 | 1707 | 1714 | 1867 | 1584.22 |
| MNCare(MNSure) Persons-2016                         | 123  | 131  | 148  | 148  | 166   | 166  | 162  | 161  | 155  | 168  | 160  | 160  | 154     |
| MNCare(MNSure) Persons-2015(as of 4/15)             | -    | -    |      | 110  | 129   | 144  | 147  | 151  | 161  | 160  | 162  | 178  | 149.111 |
| Total HC Persons 2016                               | 3965 | 3933 | 3964 | 4009 | 3944  | 3897 | 3935 | 3942 | 3917 | 3975 | 3987 | 3718 | 3932.17 |
| Total HC Persons (MNSure #'s added as of 4/15)      | -    | -    | -    | 3760 | 3853  | 3926 | 3965 | 3986 | 3997 | 4010 | 3995 | 4156 | 3960.89 |

Chart 3-A

Chart 7
Health Care Numbers