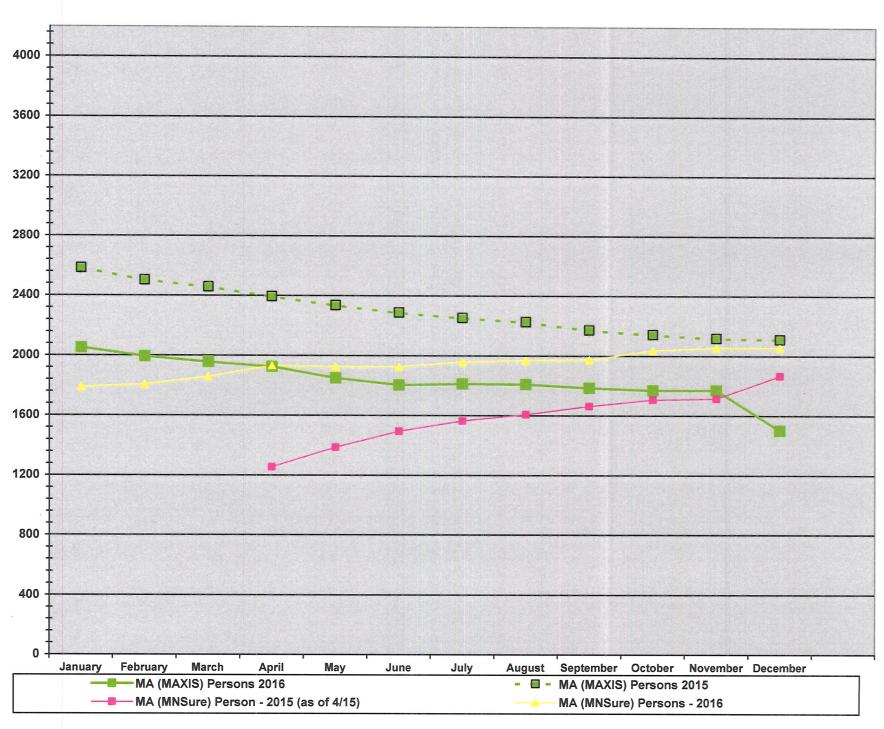

| Со                                                  | ntin | ued  | -    | 201. | 5 - 2 | 016  |      |      |      |      |      |      |         |
|-----------------------------------------------------|------|------|------|------|-------|------|------|------|------|------|------|------|---------|
| Food Support - Cases - 2016                         | 764  | 779  | 765  | 768  | 746   | 714  | 713  | 729  | 706  | 713  | 724  | 717  | 737     |
| Food Support - Cases - 2015                         | 829  | 823  | 834  | 810  | 815   | 789  | 797  | 791  | 773  | 758  | 761  | 760  | 795     |
| DWP - 2016                                          | 3    | 6    | 7    | 5    | 4     | 5    | 5    | 4    | 2    | 3    | 4    | 7    | 5       |
| DWP - 2015                                          | 6    | 4    | 3    | 3    | 2     | 4    | 4    | 3    | 4    | 2    | 1    | 2    | 3       |
| Health Care Numbers                                 |      |      |      |      |       |      |      |      |      |      |      |      |         |
| MA(MAXIS) Cases - 2016                              | 1373 | 1353 | 1333 | 1318 | 1282  | 1246 | 1253 | 1247 | 1234 | 1226 | 1227 | 1581 | 1306.08 |
| MA(MAXIS) Cases - 2015                              | 1598 | 1561 | 1537 | 1499 | 1476  | 1456 | 1440 | 1435 | 1420 | 1407 | 1393 | 1393 | 1467.92 |
| MA(MNSure) Cases - 2016                             | 1010 | 1012 | 1038 | 1076 | 1061  | 1061 | 1061 | 1058 | 1057 | 1089 | 1090 | 1090 | 1058.58 |
| MA(MNSure) Cases - 2015 (#'s avail 4/15)            | -    | -    | -    | 749  | 812   | 861  | 890  | 922  | 937  | 959  | 978  | 1079 | 909.667 |
| MNCare(MNSure) Cases-2016                           | 85   | 94   | 103  | 102  | 112   | 112  | 109  | 110  | 104  | 112  | 109  | 109  | 105.083 |
| MNCare(MNSure) Cases-2015(#'s avail 4/15)           | -    | -    | -    | 70   | 82    | 90   | 90   | 93   | 100  | 104  | 107  | 115  | 94.5556 |
| Total HC cases - 2016                               | 2468 | 2459 | 2474 | 2496 | 2455  | 2419 | 2423 | 2415 | 2395 | 2427 | 2426 | 2780 | 2469.75 |
| Total HC cases - 2015 (MNSure #'s added as of 4/15) | -    | -    | -    | 2318 | 2370  | 2407 | 2420 | 2450 | 2457 | 2470 | 2478 | 2587 | 2440    |
| MA (MAXIS) - Persons - 2016                         | 2053 | 1995 | 1958 | 1927 | 1852  | 1805 | 1814 | 1811 | 1787 | 1771 | 1771 | 1502 | 1837    |
| MA (MAXIS) - Persons - 2015                         | 2583 | 2503 | 2458 | 2395 | 2337  | 2288 | 2254 | 2227 | 2173 | 2143 | 2119 | 2111 | 2299    |
| MA (MNSure) - Person -2016                          | 1789 | 1807 | 1858 | 1934 | 1926  | 1926 | 1959 | 1970 | 1975 | 2036 | 2056 | 2056 | 1941    |
| MA (MNSure) - Person -2015 (as of 4/15)             | -    | -    | -    | 1255 | 1387  | 1494 | 1564 | 1607 | 1663 | 1707 | 1714 | 1867 | 1584.22 |
| MNCare(MNSure) Persons-2016                         | 123  | 131  | 148  | 148  | 166   | 166  | 162  | 161  | 155  | 168  | 160  | 160  | 154     |
| MNCare(MNSure) Persons-2015(as of 4/15)             | -    | -    |      | 110  | 129   | 144  | 147  | 151  | 161  | 160  | 162  | 178  | 149.111 |
| Total HC Persons 2016                               | 3965 | 3933 | 3964 | 4009 | 3944  | 3897 | 3935 | 3942 | 3917 | 3975 | 3987 | 3718 | 3932.17 |
| Total HC Persons (MNSure #'s added as of 4/15)      | -    | -    | -    | 3760 | 3853  | 3926 | 3965 | 3986 | 3997 | 4010 | 3995 | 4156 | 3960.89 |

Chart 3-A

Chart 7
Health Care Numbers