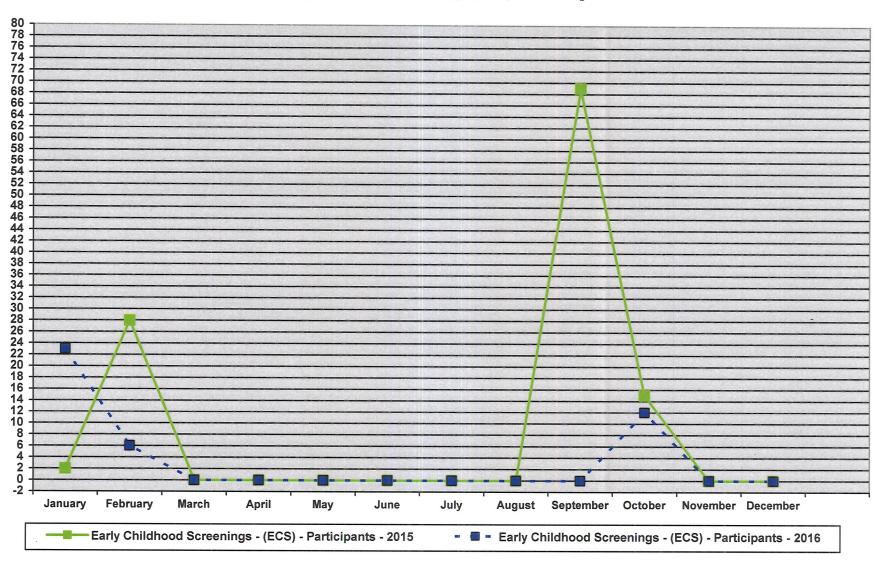

#### Monthly Essential Local Activities Report

2015 - 2016 - Page # 2

|                                                           | 2010  |     | 7 - 0 |     | 1 6 | ISC T |     |     |     |     |     |     |     |      |        |
|-----------------------------------------------------------|-------|-----|-------|-----|-----|-------|-----|-----|-----|-----|-----|-----|-----|------|--------|
|                                                           | Staff | Jan | Feb   | Mar | Apr | May   | Jun | Jul | Aug | Sep | Oct | Nov | Dec | Avg  | Totals |
| Promoting Healthy Communities & Healthy Behaviors -       |       |     |       |     |     |       |     |     |     |     |     |     |     |      |        |
| CONTINUED                                                 |       |     |       |     |     |       |     |     |     |     |     |     |     |      |        |
| Family Health - Continued                                 |       |     |       |     |     |       |     |     |     |     |     |     |     |      |        |
| Family Health Outreach Activities (prenatal classes, RHCC |       |     |       |     |     |       |     |     |     |     |     |     |     |      |        |
| Lunch and Learns, etc. ) - 2016                           | NL    |     |       |     | 1   | 1     |     |     |     | 1   |     |     |     |      |        |
| Family Health Outreach Activities (prenatal classes, RHCC |       |     |       |     |     |       |     |     |     |     |     |     |     |      |        |
| Lunch and Learns, etc. ) - 2015                           | NL    | 1   |       | 1   |     |       | 1   |     |     | 1   |     |     | 1   |      |        |
| Family Health Outreach Participants (prenatal classes,    |       |     |       |     |     |       |     |     |     |     |     |     |     |      |        |
| RHCC Lunch and Learns, etc. ) - 2016                      | NL    |     |       |     | 5   | 12    |     |     |     | 15  |     |     |     |      |        |
| Family Health Outreach Participants (prenatal classes,    |       |     |       |     |     |       |     |     |     |     |     |     |     |      |        |
| RHCC Lunch and Learns, etc. ) - 2015                      | NL    | 4   |       | 2   |     |       | 4   |     |     | 2   |     |     | 8   |      |        |
| Early Childhood Screening(ECS): Participants-2016         | ВН    | 23  | 6     |     | 0   | 0     | 0   | 0   | 0   | 0   | 12  | 0   | 0   | 3    |        |
| Early Childhood Screening(ECS): Participants-2015         | JW/BH | 2   | 28    |     | 0   | 0     |     | 0   | 0   | 69  | 15  | 0   | 0   | 10   |        |
| Paternity Testing (Swabs) - 2016                          | AD/NK | 1   | 1     |     | 1   | 0     | 0   | 2   | 0   | 0   | 7   | 7   | 5   | 2    |        |
| Paternity Testing (Swabs) - 2015                          | AD/NK | 8   | 0     | 5   | 3   | 1     | 5   | 0   | 3   | 2   | 1   | 2   | 0   | 3    |        |
| General Health Promotion                                  |       |     |       |     |     |       |     |     |     |     |     |     |     |      |        |
| AC HPT Employee Wellness: Activities - 2016               | NL    | 1   | 1     | 3   | 1   | 1     | 1   | 1   | 2   | 1   | 1   | 1   | 0   | 1.17 |        |
| AC HPT Employee Wellness: Activities - 2015               | NL    | 0   | 1     |     | 1   | 1     | 1   | 0   | 0   | 0   | 1   | 0   | 0   | 1    |        |
| AC HPT Employee Wellness: Participants - 2016             | NL    | 150 | 150   | 199 | 9   | 35    | 28  | 150 | 157 | 28  | 150 | 39  | 0   | 91   |        |
| AC HPT Employee Wellness: Participants - 2015             | NL    | 0   | 70    | 48  | 23  | 35    | 26  | 0   | 0   | 0   | 72  | 0   | 0   | 23   |        |
| Biggest Loser: Participants - 2016                        | ВН    | 92  | 66    | 55  | 27  | 0     | 0   | 0   | 0   | 0   | 0   | 0   | 0   | 20   |        |
| Biggest Loser: Participants - 2015                        | JW/BH | 97  | 97    | 97  | 87  | 0     | 0   | 0   | 0   | 0   | 0   | 0   | 0   | 32   |        |
| Statewide Health Improvement Program (SHIP) Health        |       |     |       |     |     |       |     |     |     |     |     |     |     |      |        |
| Education (Hed)                                           |       |     |       |     |     |       |     |     |     |     |     |     |     |      |        |
| Active Living: Activities - 2016                          | AW/HC | 0   | 0     | 1   | 3   | 1     | 0   | 0   | 0   | 0   | 0   | 0   | 0   | 0    |        |
| Active Living: Activities - 2015                          | AW/HC | 1   | 1     | 9   | 3   | 4     | 3   | 1   | 6   | 1   | 0   | 0   | 0   | 2    |        |
| Active Living: Participants - 2016                        | AW/HC | 0   | 0     | 6   | 9   | 107   | 0   | 0   | 0   | 0   | 0   | 0   | 0   | 10   |        |
| Active Living: Participants - 2015                        | AW/HC | 1   | 1     | 23  | 21  | 161   | 7   | 5   | 8   | 12  | 0   | 0   | 0   | 20   |        |
| Active School Day/SRTS: Activities - 2016                 | AW/HC | 1   | 0     | 0   | 0   | 1     | 4   | 0   | 0   | 0   | 0   | 0   | 0   | 1    |        |
| Active School Day/SRTS: Activities - 2015                 | AW/HC | 1   | 3     | 2   | 1   | 2     | 2   | 2   | 4   | 2   | 0   | 0   | 0   | 2    |        |
| Active School Day/SRTS: Participants - 2016               | AW/HC | 2   | 0     | 0   | 20  | 42    | 0   | 0   | 0   | 0   | 0   | 0   | 0   | 5    |        |
| Active School Day/SRTS: Participants - 2015               | AW/HC | 10  | 30    | 15  | 8   | 8     | 104 | 2   | 45  | 200 | 0   | 0   | 0   | 35   |        |
| Healthy School Food Options: Activities - 2016            | AW/HC | 4   | 3     | 3   | 1   | 1     | 0   | 3   | 4   | 4   | 2   | 1   | 1   | 2    |        |
| Healthy School Food Options: Activities - 2015            | AW/HC | 2   | 3     | 3   | 1   | 1     | 0   | 3   | 4   | 4   | 2   | 1   | 1   | 2    |        |
|                                                           |       |     |       |     |     |       |     | -   | -   |     |     | _   |     |      |        |
|                                                           |       |     |       |     |     |       |     |     |     |     |     |     |     |      |        |

Early Childhood Screenings (ECS) - Participants

PROMOTE HEALTHY COMMUNITIES & HEALTHY BEHAVIORS
Chart 11

Paternity Testing - Swabs

PROMOTE HEALTHY COMMUNITIES & HEALTHY BEHAVIORS
Chart 12

AC Health Promotion Team - Employee Wellness - Activities