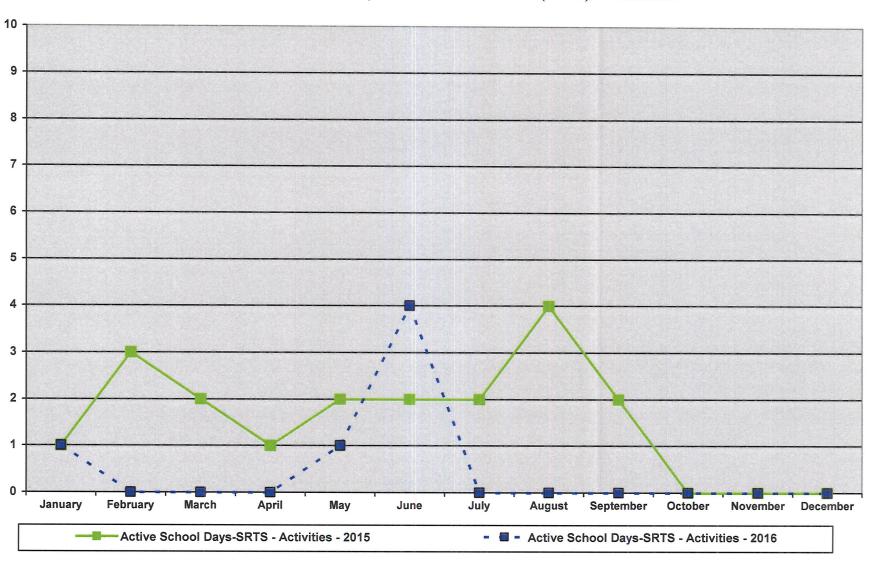

PROMOTE HEALTHY COMMUNITIES & HEALTHY BEHAVIORS
Chart 17

SHIP - Active School Day / Safe Routes to School (SRTS) - Activities

PROMOTE HEALTHY COMMUNITIES & HEALTHY BEHAVIORS
Chart 18

SHIP - Active School Day / Safe Routes to School (SRTS) - Participants

#### Monthly Essential Local Activities Report

2015 - 2016 - Page # 2

|                                                           | 2010  |     | 7 - 0 |     | 1 6 | ISC T |     |     |     |     |     |     |     |      |        |
|-----------------------------------------------------------|-------|-----|-------|-----|-----|-------|-----|-----|-----|-----|-----|-----|-----|------|--------|
|                                                           | Staff | Jan | Feb   | Mar | Apr | May   | Jun | Jul | Aug | Sep | Oct | Nov | Dec | Avg  | Totals |
| Promoting Healthy Communities & Healthy Behaviors -       |       |     |       |     |     |       |     |     |     |     |     |     |     |      |        |
| CONTINUED                                                 |       |     |       |     |     |       |     |     |     |     |     |     |     |      |        |
| Family Health - Continued                                 |       |     |       |     |     |       |     |     |     |     |     |     |     |      |        |
| Family Health Outreach Activities (prenatal classes, RHCC |       |     |       |     |     |       |     |     |     |     |     |     |     |      |        |
| Lunch and Learns, etc. ) - 2016                           | NL    |     |       |     | 1   | 1     |     |     |     | 1   |     |     |     |      |        |
| Family Health Outreach Activities (prenatal classes, RHCC |       |     |       |     |     |       |     |     |     |     |     |     |     |      |        |
| Lunch and Learns, etc. ) - 2015                           | NL    | 1   |       | 1   |     |       | 1   |     |     | 1   |     |     | 1   |      |        |
| Family Health Outreach Participants (prenatal classes,    |       |     |       |     |     |       |     |     |     |     |     |     |     |      |        |
| RHCC Lunch and Learns, etc. ) - 2016                      | NL    |     |       |     | 5   | 12    |     |     |     | 15  |     |     |     |      |        |
| Family Health Outreach Participants (prenatal classes,    |       |     |       |     |     |       |     |     |     |     |     |     |     |      |        |
| RHCC Lunch and Learns, etc. ) - 2015                      | NL    | 4   |       | 2   |     |       | 4   |     |     | 2   |     |     | 8   |      |        |
| Early Childhood Screening(ECS): Participants-2016         | ВН    | 23  | 6     |     | 0   | 0     | 0   | 0   | 0   | 0   | 12  | 0   | 0   | 3    |        |
| Early Childhood Screening(ECS): Participants-2015         | JW/BH | 2   | 28    |     | 0   | 0     |     | 0   | 0   | 69  | 15  | 0   | 0   | 10   |        |
| Paternity Testing (Swabs) - 2016                          | AD/NK | 1   | 1     |     | 1   | 0     | 0   | 2   | 0   | 0   | 7   | 7   | 5   | 2    |        |
| Paternity Testing (Swabs) - 2015                          | AD/NK | 8   | 0     | 5   | 3   | 1     | 5   | 0   | 3   | 2   | 1   | 2   | 0   | 3    |        |
| General Health Promotion                                  |       |     |       |     |     |       |     |     |     |     |     |     |     |      |        |
| AC HPT Employee Wellness: Activities - 2016               | NL    | 1   | 1     | 3   | 1   | 1     | 1   | 1   | 2   | 1   | 1   | 1   | 0   | 1.17 |        |
| AC HPT Employee Wellness: Activities - 2015               | NL    | 0   | 1     |     | 1   | 1     | 1   | 0   | 0   | 0   | 1   | 0   | 0   | 1    |        |
| AC HPT Employee Wellness: Participants - 2016             | NL    | 150 | 150   | 199 | 9   | 35    | 28  | 150 | 157 | 28  | 150 | 39  | 0   | 91   |        |
| AC HPT Employee Wellness: Participants - 2015             | NL    | 0   | 70    | 48  | 23  | 35    | 26  | 0   | 0   | 0   | 72  | 0   | 0   | 23   |        |
| Biggest Loser: Participants - 2016                        | ВН    | 92  | 66    | 55  | 27  | 0     | 0   | 0   | 0   | 0   | 0   | 0   | 0   | 20   |        |
| Biggest Loser: Participants - 2015                        | JW/BH | 97  | 97    | 97  | 87  | 0     | 0   | 0   | 0   | 0   | 0   | 0   | 0   | 32   |        |
| Statewide Health Improvement Program (SHIP) Health        |       |     |       |     |     |       |     |     |     |     |     |     |     |      |        |
| Education (Hed)                                           |       |     |       |     |     |       |     |     |     |     |     |     |     |      |        |
| Active Living: Activities - 2016                          | AW/HC | 0   | 0     | 1   | 3   | 1     | 0   | 0   | 0   | 0   | 0   | 0   | 0   | 0    |        |
| Active Living: Activities - 2015                          | AW/HC | 1   | 1     | 9   | 3   | 4     | 3   | 1   | 6   | 1   | 0   | 0   | 0   | 2    |        |
| Active Living: Participants - 2016                        | AW/HC | 0   | 0     | 6   | 9   | 107   | 0   | 0   | 0   | 0   | 0   | 0   | 0   | 10   |        |
| Active Living: Participants - 2015                        | AW/HC | 1   | 1     | 23  | 21  | 161   | 7   | 5   | 8   | 12  | 0   | 0   | 0   | 20   |        |
| Active School Day/SRTS: Activities - 2016                 | AW/HC | 1   | 0     | 0   | 0   | 1     | 4   | 0   | 0   | 0   | 0   | 0   | 0   | 1    |        |
| Active School Day/SRTS: Activities - 2015                 | AW/HC | 1   | 3     | 2   | 1   | 2     | 2   | 2   | 4   | 2   | 0   | 0   | 0   | 2    |        |
| Active School Day/SRTS: Participants - 2016               | AW/HC | 2   | 0     | 0   | 20  | 42    | 0   | 0   | 0   | 0   | 0   | 0   | 0   | 5    |        |
| Active School Day/SRTS: Participants - 2015               | AW/HC | 10  | 30    | 15  | 8   | 8     | 104 | 2   | 45  | 200 | 0   | 0   | 0   | 35   |        |
| Healthy School Food Options: Activities - 2016            | AW/HC | 4   | 3     | 3   | 1   | 1     | 0   | 3   | 4   | 4   | 2   | 1   | 1   | 2    |        |
| Healthy School Food Options: Activities - 2015            | AW/HC | 2   | 3     | 3   | 1   | 1     | 0   | 3   | 4   | 4   | 2   | 1   | 1   | 2    |        |
|                                                           |       |     |       |     |     |       |     | -   | -   |     |     | _   |     |      |        |
|                                                           |       |     |       |     |     |       |     |     |     |     |     |     |     |      |        |