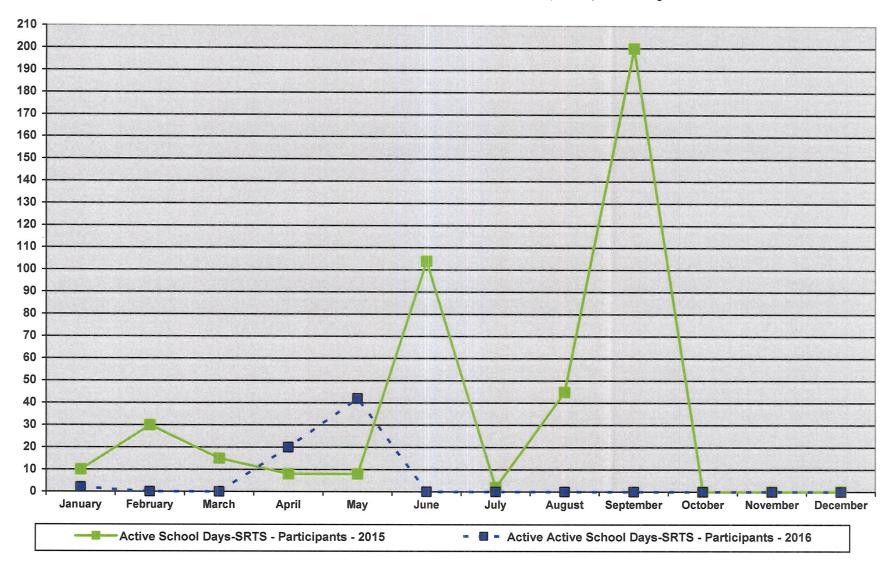

PROMOTE HEALTHY COMMUNITIES & HEALTHY BEHAVIORS
Chart 17

SHIP - Active School Day / Safe Routes to School (SRTS) - Activities

PROMOTE HEALTHY COMMUNITIES & HEALTHY BEHAVIORS
Chart 18

SHIP - Active School Day / Safe Routes to School (SRTS) - Participants

#### Monthly Essential Local Activities Report

2015 - 2016 - Page # 2

|                                                           | 2010  |     | 7 - 0 |     | 1 6 | ISC T |     |     |     |     |     |     |     |      |        |
|-----------------------------------------------------------|-------|-----|-------|-----|-----|-------|-----|-----|-----|-----|-----|-----|-----|------|--------|
|                                                           | Staff | Jan | Feb   | Mar | Apr | May   | Jun | Jul | Aug | Sep | Oct | Nov | Dec | Avg  | Totals |
| Promoting Healthy Communities & Healthy Behaviors -       |       |     |       |     |     |       |     |     |     |     |     |     |     |      |        |
| CONTINUED                                                 |       |     |       |     |     |       |     |     |     |     |     |     |     |      |        |
| Family Health - Continued                                 |       |     |       |     |     |       |     |     |     |     |     |     |     |      |        |
| Family Health Outreach Activities (prenatal classes, RHCC |       |     |       |     |     |       |     |     |     |     |     |     |     |      |        |
| Lunch and Learns, etc. ) - 2016                           | NL    |     |       |     | 1   | 1     |     |     |     | 1   |     |     |     |      |        |
| Family Health Outreach Activities (prenatal classes, RHCC |       |     |       |     |     |       |     |     |     |     |     |     |     |      |        |
| Lunch and Learns, etc. ) - 2015                           | NL    | 1   |       | 1   |     |       | 1   |     |     | 1   |     |     | 1   |      |        |
| Family Health Outreach Participants (prenatal classes,    |       |     |       |     |     |       |     |     |     |     |     |     |     |      |        |
| RHCC Lunch and Learns, etc. ) - 2016                      | NL    |     |       |     | 5   | 12    |     |     |     | 15  |     |     |     |      |        |
| Family Health Outreach Participants (prenatal classes,    |       |     |       |     |     |       |     |     |     |     |     |     |     |      |        |
| RHCC Lunch and Learns, etc. ) - 2015                      | NL    | 4   |       | 2   |     |       | 4   |     |     | 2   |     |     | 8   |      |        |
| Early Childhood Screening(ECS): Participants-2016         | ВН    | 23  | 6     |     | 0   | 0     | 0   | 0   | 0   | 0   | 12  | 0   | 0   | 3    |        |
| Early Childhood Screening(ECS): Participants-2015         | JW/BH | 2   | 28    |     | 0   | 0     |     | 0   | 0   | 69  | 15  | 0   | 0   | 10   |        |
| Paternity Testing (Swabs) - 2016                          | AD/NK | 1   | 1     |     | 1   | 0     | 0   | 2   | 0   | 0   | 7   | 7   | 5   | 2    |        |
| Paternity Testing (Swabs) - 2015                          | AD/NK | 8   | 0     | 5   | 3   | 1     | 5   | 0   | 3   | 2   | 1   | 2   | 0   | 3    |        |
| General Health Promotion                                  |       |     |       |     |     |       |     |     |     |     |     |     |     |      |        |
| AC HPT Employee Wellness: Activities - 2016               | NL    | 1   | 1     | 3   | 1   | 1     | 1   | 1   | 2   | 1   | 1   | 1   | 0   | 1.17 |        |
| AC HPT Employee Wellness: Activities - 2015               | NL    | 0   | 1     |     | 1   | 1     | 1   | 0   | 0   | 0   | 1   | 0   | 0   | 1    |        |
| AC HPT Employee Wellness: Participants - 2016             | NL    | 150 | 150   | 199 | 9   | 35    | 28  | 150 | 157 | 28  | 150 | 39  | 0   | 91   |        |
| AC HPT Employee Wellness: Participants - 2015             | NL    | 0   | 70    | 48  | 23  | 35    | 26  | 0   | 0   | 0   | 72  | 0   | 0   | 23   |        |
| Biggest Loser: Participants - 2016                        | ВН    | 92  | 66    | 55  | 27  | 0     | 0   | 0   | 0   | 0   | 0   | 0   | 0   | 20   |        |
| Biggest Loser: Participants - 2015                        | JW/BH | 97  | 97    | 97  | 87  | 0     | 0   | 0   | 0   | 0   | 0   | 0   | 0   | 32   |        |
| Statewide Health Improvement Program (SHIP) Health        |       |     |       |     |     |       |     |     |     |     |     |     |     |      |        |
| Education (Hed)                                           |       |     |       |     |     |       |     |     |     |     |     |     |     |      |        |
| Active Living: Activities - 2016                          | AW/HC | 0   | 0     | 1   | 3   | 1     | 0   | 0   | 0   | 0   | 0   | 0   | 0   | 0    |        |
| Active Living: Activities - 2015                          | AW/HC | 1   | 1     | 9   | 3   | 4     | 3   | 1   | 6   | 1   | 0   | 0   | 0   | 2    |        |
| Active Living: Participants - 2016                        | AW/HC | 0   | 0     | 6   | 9   | 107   | 0   | 0   | 0   | 0   | 0   | 0   | 0   | 10   |        |
| Active Living: Participants - 2015                        | AW/HC | 1   | 1     | 23  | 21  | 161   | 7   | 5   | 8   | 12  | 0   | 0   | 0   | 20   |        |
| Active School Day/SRTS: Activities - 2016                 | AW/HC | 1   | 0     | 0   | 0   | 1     | 4   | 0   | 0   | 0   | 0   | 0   | 0   | 1    |        |
| Active School Day/SRTS: Activities - 2015                 | AW/HC | 1   | 3     | 2   | 1   | 2     | 2   | 2   | 4   | 2   | 0   | 0   | 0   | 2    |        |
| Active School Day/SRTS: Participants - 2016               | AW/HC | 2   | 0     | 0   | 20  | 42    | 0   | 0   | 0   | 0   | 0   | 0   | 0   | 5    |        |
| Active School Day/SRTS: Participants - 2015               | AW/HC | 10  | 30    | 15  | 8   | 8     | 104 | 2   | 45  | 200 | 0   | 0   | 0   | 35   |        |
| Healthy School Food Options: Activities - 2016            | AW/HC | 4   | 3     | 3   | 1   | 1     | 0   | 3   | 4   | 4   | 2   | 1   | 1   | 2    |        |
| Healthy School Food Options: Activities - 2015            | AW/HC | 2   | 3     | 3   | 1   | 1     | 0   | 3   | 4   | 4   | 2   | 1   | 1   | 2    |        |
|                                                           |       |     |       |     |     |       |     | -   | -   |     |     | _   |     |      |        |
|                                                           |       |     |       |     |     |       |     |     |     |     |     |     |     |      |        |