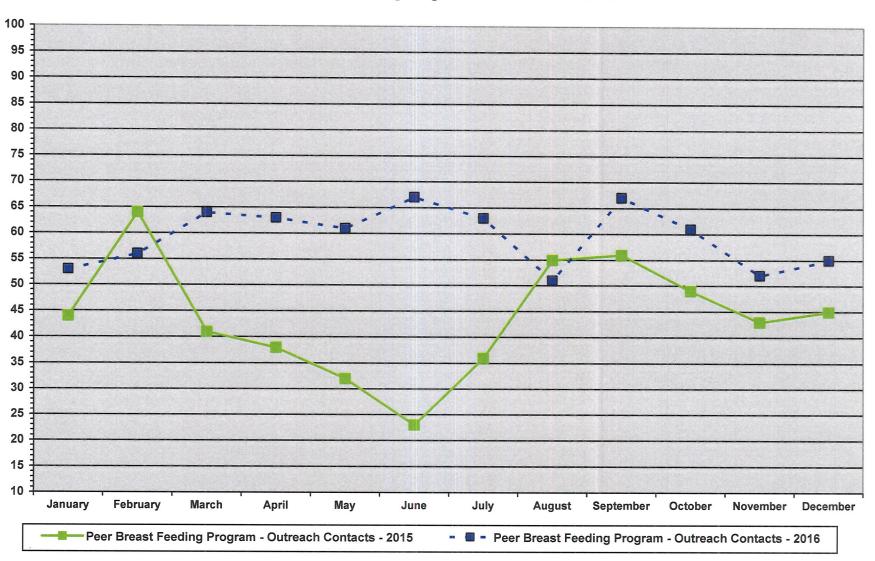

### Monthly Essential Local Activities Report

2015 - 2016

| 2015 - 2016                                            |       |     |     |     |     |     |     |     |     |     |     |     |     |     |        |
|--------------------------------------------------------|-------|-----|-----|-----|-----|-----|-----|-----|-----|-----|-----|-----|-----|-----|--------|
|                                                        | Staff | Jan | Feb | Mar | Apr | May | Jun | Jul | Aug | Sep | Oct | Nov | Dec | Avg | Totals |
| <b>《大学》的《中华》,《李老师》</b> 《李老师》                           |       |     |     |     |     |     |     |     |     |     |     |     |     |     |        |
| Promoting Healthy Communities & Healthy Behaviors      |       |     |     |     |     |     |     |     |     |     |     |     |     |     |        |
| Family Health                                          |       |     |     |     |     |     |     |     |     |     |     |     |     |     |        |
| Family Home Visiting: Caseload [Includes: Maternal     |       |     |     |     |     |     |     |     |     |     |     |     |     |     |        |
| Child Health, TANF, Universal Home Visiting; Mom and   |       |     |     |     |     |     |     |     |     |     |     |     |     |     |        |
| Baby Count as 2] - 2016                                | NL/LS | 8   | 10  | 8   | 8   | 8   | 11  | 10  | 10  | 14  | 20  | 23  | 21  | 13  |        |
| Family Home Visiting: Caseload [Includes: Maternal     |       |     |     |     |     |     |     |     |     |     |     |     |     |     |        |
| Child Health, TANF, Universal Home Visiting; Mom and   |       |     |     |     |     |     |     |     |     |     |     |     |     |     |        |
| Baby Count as 2] - 2015                                | NL/LS | 33  | 30  | 34  | 28  | 24  | 26  | 28  | 25  | 29  | 25  | 21  | 25  | 27  |        |
| Family Home Visiting: Visits [Includes: Maternal Child |       |     |     |     |     |     |     |     |     |     |     |     |     |     |        |
| Health, TANF, Universal Home Visiting; Mom and Baby    |       |     |     |     |     |     |     |     |     |     |     |     |     |     |        |
| Count as 2] - 2016                                     | NL/LS | 4   | 4   | 6   | 2   | 6   | 8   | 8   | 15  | 11  | 8   | 9   | 2   | 7   |        |
| Family Home Visiting: Visits [Includes: Maternal Child |       |     |     |     |     |     |     |     |     |     |     |     |     |     |        |
| Health, TANF, Universal Home Visiting; Mom and Baby    |       |     |     |     |     |     |     |     |     |     |     |     |     |     |        |
| Count as 2] - 2015                                     | NL/LS | 26  | 18  | 23  | 13  | 10  | 14  | 14  | 17  | 14  | 19  | 10  | 20  | 17  |        |
| Women, Infants & Children (WIC): Caseload - 2016       | LP    | 214 | 206 | 207 | 200 | 187 | 178 | 191 | 200 | 201 | 197 | 200 | 201 | 199 |        |
| Women, Infants & Children (WIC): Caseload - 2015       | LP    | 228 | 230 | 225 | 212 | 225 | 230 | 228 | 224 | 216 | 229 | 226 | 211 | 224 |        |
| Peer Breast Feeding Program: Caseload- 2016            | LS    | 23  | 23  | 22  | 23  | 24  | 26  | 26  | 27  | 30  | 30  | 32  | 31  | 26  |        |
| Peer Breast Feeding Program: Caseload - 2015           | LS    | 22  | 26  | 26  | 25  | 24  | 24  | 24  | 21  | 21  | 21  | 23  | 24  | 23  |        |
| Peer Breast Feeding Program: Outreach Contacts-2016    | LS    | 53  | 56  | 64  | 63  | 61  | 67  | 63  | 51  | 67  | 61  | 52  | 55  | 59  |        |
| Peer Breast Feeding Program: Outreach Contacts-2015    | LS    | 44  | 64  | 41  | 38  | 32  | 23  | 36  | 55  | 56  | 49  | 43  | 45  | 44  |        |
| Family Planning: Caseload -2016                        | NL    | 4   | 4   | 4   | 4   | 3   | 4   | 4   | 4   | 4   | 4   | 4   | 4   | 4   |        |
| Family Planning: Caseload -2015                        | NL    | 10  | 8   | 9   | 9   | 9   | 8   | 8   | 8   | 8   | 7   | 7   | 4   | 8   |        |
| Family Planning: Contacts - 2016                       | NL    | 2   | 0   | 0   | 2   | 0   | 6   | 11  | 9   | 5   | 4   | 0   | 3   | 4   |        |
| Family Planning: Contacts - 2015                       | NL    | 9   | 1   | 4   | 3   | 0   | 0   | 2   | 2   | 1   | 0   | 7   | 1   | 3   |        |
| Follow Along: Caseload - 2016                          | LP    | 138 | 135 | 140 | 114 | 119 | 113 | 113 | 116 | 100 | 107 | 109 | 111 | 118 |        |
| Follow Along: Caseload - 2015                          | LP    | 118 | 121 | 128 | 130 | 133 | 137 | 135 | 127 | 132 | 136 | 133 | 135 | 130 |        |
| Follow Along: Mailings - 2016                          | LP    | 37  | 48  | 46  | 36  | 24  | 48  | 28  | 42  | 29  | 40  | 30  | 37  | 37  |        |
| Follow Along: Mailings - 2015                          | LP    | 30  | 40  | 48  | 43  | 32  | 51  | 45  | 36  | 37  | 43  | 63  | 29  | 41  |        |
|                                                        |       |     |     |     |     |     |     |     |     |     |     |     |     |     |        |
|                                                        |       |     |     |     |     |     |     |     |     |     |     |     |     |     |        |
|                                                        |       |     |     |     |     |     |     |     |     |     |     |     |     |     |        |
|                                                        |       |     |     |     |     |     |     |     |     |     |     |     |     |     |        |

PROMOTE HEALTHY COMMUNITIES & HEALTHY BEHAVIORS
Chart 5

Peer Breast Feeding Program - Outreach Contacts

PROMOTE HEALTHY COMMUNITIES & HEALTHY BEHAVIORS
Chart 6

Family Planning - Caseload

PROMOTE HEALTHY COMMUNITIES & HEALTHY BEHAVIORS
Chart 7