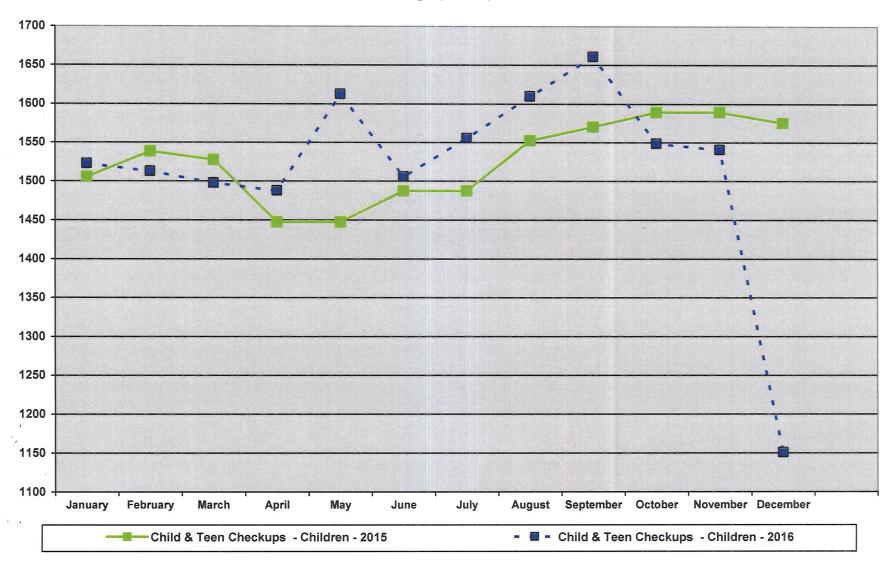

#### Monthly Essential Local Activities Report

2015 - 2016 - Page # 4

| Loto Zoto Tage II T                                 |       |      |      |      |      |      |      |      |      |       |      |      |      |         |        |
|-----------------------------------------------------|-------|------|------|------|------|------|------|------|------|-------|------|------|------|---------|--------|
|                                                     | Staff | Jan  | Feb  | Mar  | Apr  | May  | Jun  | Jul  | Aug  | Sep   | Oct  | Nov  | Dec  | Avg     | Totals |
| PREVENT THE SPREAD OF INFECTIOUS DISEASE            |       |      |      |      |      |      |      |      |      |       |      |      |      |         |        |
| Immunizations - Continued                           |       |      |      |      |      |      |      |      |      |       |      |      |      |         |        |
| Adult: Influenza Immunization - 2016                | ВН    | 1    | 0    | 0    | 0    | 0    | 0    | 0    | 0    | 0     | 412  | 65   | 5    | 40      | 483    |
| Adult: Influenza Immunization - 2015                | JW/BH | 0    | 0    | 0    | 0    | 0    | 0    | 0    | 0    | 0     | 491  | 89   | 1    | 48      | 581    |
| Child: Influenza Immunization - 2016                | ВН    | 0    | 0    | 0    | 0    | 0    | 0    | 0    | 0    | 0     | 23   | 56   | 1    | 7       | 80     |
| Child: Influenza Immunization - 2015                | JW/BH | 0    | 0    | 0    | 0    | 0    | 0    | 0    | 0    | 0     | 19   | 119  | 0    | 12      | 138    |
| PROTECT AGAINST ENVIRONMENTAL HEALTH HAZARDS        |       |      |      |      |      |      |      |      |      |       |      |      |      |         |        |
| Lead: Screenings - 2016                             | ВН    | 2    | 1    | 0    | 0    | 0    | 0    | 0    | 0    | 7     | 0    | 0    | 0    | 1       | 10     |
| Lead: Screenings - 2015                             | JW/BH | 0    | 2    | 0    | 0    | 0    | 0    | 0    | 0    | 4     | 0    | 0    | 0    | 1       | 6      |
| Lead: Follow-Up - 2016                              | ВН    | 0    | 3    | 0    | 0    | 1    | 0    | 0    | 0    | 0     | 3    | 0    | 0    | 1       | 7      |
| Lead: Follow-Up - 2015                              | JW/BH | 0    | 0    | 1    | 1    | 0    | 1    | 0    | 0    | 0     | 1    | 0    | 0    | 0       | 4      |
| Public Health Nuisances - 2016                      | EM/TB |      |      |      |      |      |      |      |      |       |      |      |      | #DIV/0! |        |
| Public Health Nuisances - 2015                      | EM/TB |      |      |      |      |      |      |      |      | il al |      |      |      | #DIV/0! |        |
| PREPARE FOR AND RESPOND TO DISASTERS AND ASSIST     |       |      |      |      |      |      |      |      |      |       |      |      |      |         |        |
| COMMUNITIES IN RECOVERY                             |       |      |      |      |      |      |      |      |      |       |      |      |      |         |        |
| Health Alerts - 2016                                | SD    | 0    | 0    | 0    | 0    | 0    | 0    | 0    | 0    | 0     | 0    | 0    | 0    | 0       | 0      |
| Health Alerts - 2015                                | SD    | 0    | 0    | 0    | 0    | 0    | 0    | 0    | 0    | 0     | 1    | 0    | 0    | 0       | 1      |
| Health Advisories - 2016                            | SD    | 3    | 2    | 1    | 0    | 2    | 2    | 1    | 0    | 2     | 1    | 1    | 3    | 2       | 18     |
| Health Advisories - 2015                            | SD    | 2    | 0    | 1    | 0    | 3    | 2    | 1    | 0    | 1     | 0    | 0    | 0    | 1       | 10     |
| Exercises/Events/Presented Trainings - 2016         | SD    | 1    | 2    | 3    | 0    | 1    | 0    | 2    | 2    | 6     | 2    | 4    | 1    | 2       | 24     |
| Exercises/Events/Presented Trainings - 2015         | SD    | 2    | 0    | 1    | 1    | 1    | 0    | 0    | 0    | 1     | 1    | 0    | 0    | 1       | 7      |
| Exercises/Events/Presented Trngs: Participants-2016 | SD    | 14   | 11   | 288  | 0    | Reg  | 0    | HC   | 22   | 150+  | 36+  | 23   | 50   | 51      | 408    |
| Exercises/Events/Presented Trngs: Participants-2015 | SD    | 21   | 0    | 40   | 27   | 0    | 0    | 0    | 0    | 0     | 1    | 0    | 0    | 7       | 89     |
| ASSURE THE QUALITY AND ACCESSIBILITY OF HEALTH      |       |      |      |      |      |      |      |      |      |       |      |      |      |         |        |
| SERVICES                                            |       |      |      |      |      |      |      |      |      |       |      |      |      |         |        |
| Child & Teen Checkups (C&TC) Outreach               |       |      |      |      |      |      |      |      |      |       |      |      |      |         | Y-12   |
| Cases - 2016                                        | SD    | 817  | 812  | 808  | 795  | 811  | 803  | 817  | 843  | 871   | 814  | 813  | 808  | 818     |        |
| Cases - 2015                                        | SD    | 843  | 836  | 829  | 810  | 808  | 796  | 196  | 828  | 839   | 884  | 846  | 841  | 780     |        |
| Children - 2016                                     | SD    | 1523 | 1513 | 1498 | 1488 | 1513 | 1506 | 1556 | 1610 | 1661  | 1549 | 1541 | 1151 | 1509    |        |
| Children - 2015                                     | SD    | 1506 | 1539 | 1528 | 1448 | 1448 | 1488 | 1488 | 1553 | 1571  | 1590 | 1590 | 1576 | 1527    |        |
| Outreach Contacts - 2016                            | SD    | 230  | 227  | 224  | 160  | 196  | 342  | 223  | 299  | 224   | 329  | 194  | 328  | 248     | 2976   |
| Outreach Contacts - 2015                            | SD    | 245  | 227  | 228  | 270  | 240  | 250  | 291  | 257  | 197   | 314  | 265  | 232  | 251     | 3016   |