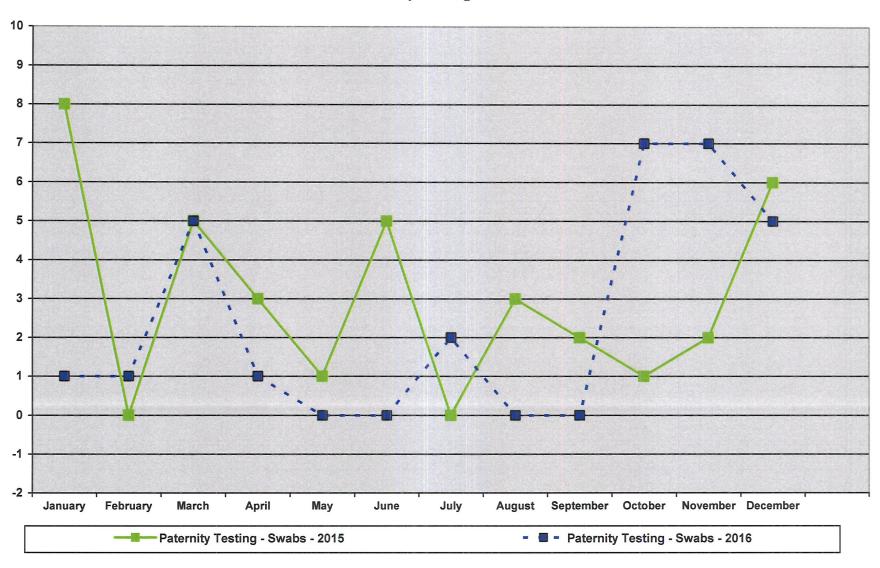

#### Monthly Essential Local Activities Report

2015 - 2016 - Page # 2

|                                                           | 2010  |     | 7 - 0 |     | 1 6 | ISC T |     |     |     |     |     |     |     |      |        |
|-----------------------------------------------------------|-------|-----|-------|-----|-----|-------|-----|-----|-----|-----|-----|-----|-----|------|--------|
|                                                           | Staff | Jan | Feb   | Mar | Apr | May   | Jun | Jul | Aug | Sep | Oct | Nov | Dec | Avg  | Totals |
| Promoting Healthy Communities & Healthy Behaviors -       |       |     |       |     |     |       |     |     |     |     |     |     |     |      |        |
| CONTINUED                                                 |       |     |       |     |     |       |     |     |     |     |     |     |     |      |        |
| Family Health - Continued                                 |       |     |       |     |     |       |     |     |     |     |     |     |     |      |        |
| Family Health Outreach Activities (prenatal classes, RHCC |       |     |       |     |     |       |     |     |     |     |     |     |     |      |        |
| Lunch and Learns, etc. ) - 2016                           | NL    |     |       |     | 1   | 1     |     |     |     | 1   |     |     |     |      |        |
| Family Health Outreach Activities (prenatal classes, RHCC |       |     |       |     |     |       |     |     |     |     |     |     |     |      |        |
| Lunch and Learns, etc. ) - 2015                           | NL    | 1   |       | 1   |     |       | 1   |     |     | 1   |     |     | 1   |      |        |
| Family Health Outreach Participants (prenatal classes,    |       |     |       |     |     |       |     |     |     |     |     |     |     |      |        |
| RHCC Lunch and Learns, etc. ) - 2016                      | NL    |     |       |     | 5   | 12    |     |     |     | 15  |     |     |     |      |        |
| Family Health Outreach Participants (prenatal classes,    |       |     |       |     |     |       |     |     |     |     |     |     |     |      |        |
| RHCC Lunch and Learns, etc. ) - 2015                      | NL    | 4   |       | 2   |     |       | 4   |     |     | 2   |     |     | 8   |      |        |
| Early Childhood Screening(ECS): Participants-2016         | ВН    | 23  | 6     |     | 0   | 0     | 0   | 0   | 0   | 0   | 12  | 0   | 0   | 3    |        |
| Early Childhood Screening(ECS): Participants-2015         | JW/BH | 2   | 28    |     | 0   | 0     |     | 0   | 0   | 69  | 15  | 0   | 0   | 10   |        |
| Paternity Testing (Swabs) - 2016                          | AD/NK | 1   | 1     |     | 1   | 0     | 0   | 2   | 0   | 0   | 7   | 7   | 5   | 2    |        |
| Paternity Testing (Swabs) - 2015                          | AD/NK | 8   | 0     | 5   | 3   | 1     | 5   | 0   | 3   | 2   | 1   | 2   | 0   | 3    |        |
| General Health Promotion                                  |       |     |       |     |     |       |     |     |     |     |     |     |     |      |        |
| AC HPT Employee Wellness: Activities - 2016               | NL    | 1   | 1     | 3   | 1   | 1     | 1   | 1   | 2   | 1   | 1   | 1   | 0   | 1.17 |        |
| AC HPT Employee Wellness: Activities - 2015               | NL    | 0   | 1     |     | 1   | 1     | 1   | 0   | 0   | 0   | 1   | 0   | 0   | 1    |        |
| AC HPT Employee Wellness: Participants - 2016             | NL    | 150 | 150   | 199 | 9   | 35    | 28  | 150 | 157 | 28  | 150 | 39  | 0   | 91   |        |
| AC HPT Employee Wellness: Participants - 2015             | NL    | 0   | 70    | 48  | 23  | 35    | 26  | 0   | 0   | 0   | 72  | 0   | 0   | 23   |        |
| Biggest Loser: Participants - 2016                        | ВН    | 92  | 66    | 55  | 27  | 0     | 0   | 0   | 0   | 0   | 0   | 0   | 0   | 20   |        |
| Biggest Loser: Participants - 2015                        | JW/BH | 97  | 97    | 97  | 87  | 0     | 0   | 0   | 0   | 0   | 0   | 0   | 0   | 32   |        |
| Statewide Health Improvement Program (SHIP) Health        |       |     |       |     |     |       |     |     |     |     |     |     |     |      |        |
| Education (Hed)                                           |       |     |       |     |     |       |     |     |     |     |     |     |     |      |        |
| Active Living: Activities - 2016                          | AW/HC | 0   | 0     | 1   | 3   | 1     | 0   | 0   | 0   | 0   | 0   | 0   | 0   | 0    |        |
| Active Living: Activities - 2015                          | AW/HC | 1   | 1     | 9   | 3   | 4     | 3   | 1   | 6   | 1   | 0   | 0   | 0   | 2    |        |
| Active Living: Participants - 2016                        | AW/HC | 0   | 0     | 6   | 9   | 107   | 0   | 0   | 0   | 0   | 0   | 0   | 0   | 10   |        |
| Active Living: Participants - 2015                        | AW/HC | 1   | 1     | 23  | 21  | 161   | 7   | 5   | 8   | 12  | 0   | 0   | 0   | 20   |        |
| Active School Day/SRTS: Activities - 2016                 | AW/HC | 1   | 0     | 0   | 0   | 1     | 4   | 0   | 0   | 0   | 0   | 0   | 0   | 1    |        |
| Active School Day/SRTS: Activities - 2015                 | AW/HC | 1   | 3     | 2   | 1   | 2     | 2   | 2   | 4   | 2   | 0   | 0   | 0   | 2    |        |
| Active School Day/SRTS: Participants - 2016               | AW/HC | 2   | 0     | 0   | 20  | 42    | 0   | 0   | 0   | 0   | 0   | 0   | 0   | 5    |        |
| Active School Day/SRTS: Participants - 2015               | AW/HC | 10  | 30    | 15  | 8   | 8     | 104 | 2   | 45  | 200 | 0   | 0   | 0   | 35   |        |
| Healthy School Food Options: Activities - 2016            | AW/HC | 4   | 3     | 3   | 1   | 1     | 0   | 3   | 4   | 4   | 2   | 1   | 1   | 2    |        |
| Healthy School Food Options: Activities - 2015            | AW/HC | 2   | 3     | 3   | 1   | 1     | 0   | 3   | 4   | 4   | 2   | 1   | 1   | 2    |        |
|                                                           |       |     |       |     |     |       |     | -   | -   |     |     | _   |     |      |        |
|                                                           |       |     |       |     |     |       |     |     |     |     |     |     |     |      |        |

Early Childhood Screenings (ECS) - Participants

PROMOTE HEALTHY COMMUNITIES & HEALTHY BEHAVIORS
Chart 11

Paternity Testing - Swabs

PROMOTE HEALTHY COMMUNITIES & HEALTHY BEHAVIORS
Chart 12

AC Health Promotion Team - Employee Wellness - Activities