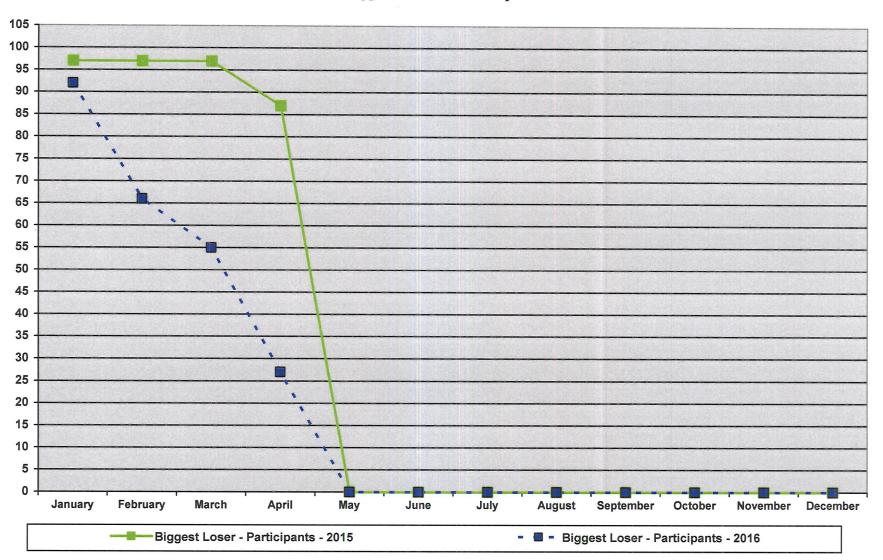

#### Monthly Essential Local Activities Report

2015 - 2016 - Page # 2

|                                                           | 2010  |     | 7 - 0 |     | 1 6 | ISC T |     |     |     |     |     |     |     |      |        |
|-----------------------------------------------------------|-------|-----|-------|-----|-----|-------|-----|-----|-----|-----|-----|-----|-----|------|--------|
|                                                           | Staff | Jan | Feb   | Mar | Apr | May   | Jun | Jul | Aug | Sep | Oct | Nov | Dec | Avg  | Totals |
| Promoting Healthy Communities & Healthy Behaviors -       |       |     |       |     |     |       |     |     |     |     |     |     |     |      |        |
| CONTINUED                                                 |       |     |       |     |     |       |     |     |     |     |     |     |     |      |        |
| Family Health - Continued                                 |       |     |       |     |     |       |     |     |     |     |     |     |     |      |        |
| Family Health Outreach Activities (prenatal classes, RHCC |       |     |       |     |     |       |     |     |     |     |     |     |     |      |        |
| Lunch and Learns, etc. ) - 2016                           | NL    |     |       |     | 1   | 1     |     |     |     | 1   |     |     |     |      |        |
| Family Health Outreach Activities (prenatal classes, RHCC |       |     |       |     |     |       |     |     |     |     |     |     |     |      |        |
| Lunch and Learns, etc. ) - 2015                           | NL    | 1   |       | 1   |     |       | 1   |     |     | 1   |     |     | 1   |      |        |
| Family Health Outreach Participants (prenatal classes,    |       |     |       |     |     |       |     |     |     |     |     |     |     |      |        |
| RHCC Lunch and Learns, etc. ) - 2016                      | NL    |     |       |     | 5   | 12    |     |     |     | 15  |     |     |     |      |        |
| Family Health Outreach Participants (prenatal classes,    |       |     |       |     |     |       |     |     |     |     |     |     |     |      |        |
| RHCC Lunch and Learns, etc. ) - 2015                      | NL    | 4   |       | 2   |     |       | 4   |     |     | 2   |     |     | 8   |      |        |
| Early Childhood Screening(ECS): Participants-2016         | ВН    | 23  | 6     |     | 0   | 0     | 0   | 0   | 0   | 0   | 12  | 0   | 0   | 3    |        |
| Early Childhood Screening(ECS): Participants-2015         | JW/BH | 2   | 28    |     | 0   | 0     |     | 0   | 0   | 69  | 15  | 0   | 0   | 10   |        |
| Paternity Testing (Swabs) - 2016                          | AD/NK | 1   | 1     |     | 1   | 0     | 0   | 2   | 0   | 0   | 7   | 7   | 5   | 2    |        |
| Paternity Testing (Swabs) - 2015                          | AD/NK | 8   | 0     | 5   | 3   | 1     | 5   | 0   | 3   | 2   | 1   | 2   | 0   | 3    |        |
| General Health Promotion                                  |       |     |       |     |     |       |     |     |     |     |     |     |     |      |        |
| AC HPT Employee Wellness: Activities - 2016               | NL    | 1   | 1     | 3   | 1   | 1     | 1   | 1   | 2   | 1   | 1   | 1   | 0   | 1.17 |        |
| AC HPT Employee Wellness: Activities - 2015               | NL    | 0   | 1     |     | 1   | 1     | 1   | 0   | 0   | 0   | 1   | 0   | 0   | 1    |        |
| AC HPT Employee Wellness: Participants - 2016             | NL    | 150 | 150   | 199 | 9   | 35    | 28  | 150 | 157 | 28  | 150 | 39  | 0   | 91   |        |
| AC HPT Employee Wellness: Participants - 2015             | NL    | 0   | 70    | 48  | 23  | 35    | 26  | 0   | 0   | 0   | 72  | 0   | 0   | 23   |        |
| Biggest Loser: Participants - 2016                        | ВН    | 92  | 66    | 55  | 27  | 0     | 0   | 0   | 0   | 0   | 0   | 0   | 0   | 20   |        |
| Biggest Loser: Participants - 2015                        | JW/BH | 97  | 97    | 97  | 87  | 0     | 0   | 0   | 0   | 0   | 0   | 0   | 0   | 32   |        |
| Statewide Health Improvement Program (SHIP) Health        |       |     |       |     |     |       |     |     |     |     |     |     |     |      |        |
| Education (Hed)                                           |       |     |       |     |     |       |     |     |     |     |     |     |     |      |        |
| Active Living: Activities - 2016                          | AW/HC | 0   | 0     | 1   | 3   | 1     | 0   | 0   | 0   | 0   | 0   | 0   | 0   | 0    |        |
| Active Living: Activities - 2015                          | AW/HC | 1   | 1     | 9   | 3   | 4     | 3   | 1   | 6   | 1   | 0   | 0   | 0   | 2    |        |
| Active Living: Participants - 2016                        | AW/HC | 0   | 0     | 6   | 9   | 107   | 0   | 0   | 0   | 0   | 0   | 0   | 0   | 10   |        |
| Active Living: Participants - 2015                        | AW/HC | 1   | 1     | 23  | 21  | 161   | 7   | 5   | 8   | 12  | 0   | 0   | 0   | 20   |        |
| Active School Day/SRTS: Activities - 2016                 | AW/HC | 1   | 0     | 0   | 0   | 1     | 4   | 0   | 0   | 0   | 0   | 0   | 0   | 1    |        |
| Active School Day/SRTS: Activities - 2015                 | AW/HC | 1   | 3     | 2   | 1   | 2     | 2   | 2   | 4   | 2   | 0   | 0   | 0   | 2    |        |
| Active School Day/SRTS: Participants - 2016               | AW/HC | 2   | 0     | 0   | 20  | 42    | 0   | 0   | 0   | 0   | 0   | 0   | 0   | 5    |        |
| Active School Day/SRTS: Participants - 2015               | AW/HC | 10  | 30    | 15  | 8   | 8     | 104 | 2   | 45  | 200 | 0   | 0   | 0   | 35   |        |
| Healthy School Food Options: Activities - 2016            | AW/HC | 4   | 3     | 3   | 1   | 1     | 0   | 3   | 4   | 4   | 2   | 1   | 1   | 2    |        |
| Healthy School Food Options: Activities - 2015            | AW/HC | 2   | 3     | 3   | 1   | 1     | 0   | 3   | 4   | 4   | 2   | 1   | 1   | 2    |        |
|                                                           |       |     |       |     |     |       |     | -   | -   |     |     | _   |     |      |        |
|                                                           |       |     |       |     |     |       |     |     |     |     |     |     |     |      |        |

PROMOTE HEALTHY COMMUNITIES & HEALTHY BEHAVIORS
Chart 13

AC Health Promotion Team - Employee Wellness - Participants

PROMOTE HEALTHY COMMUNITIES & HEALTHY BEHAVIORS
Chart 14

Biggest Loser - Participants

PROMOTE HEALTHY COMMUNITIES & HEALTHY BEHAVIORS
Chart 15