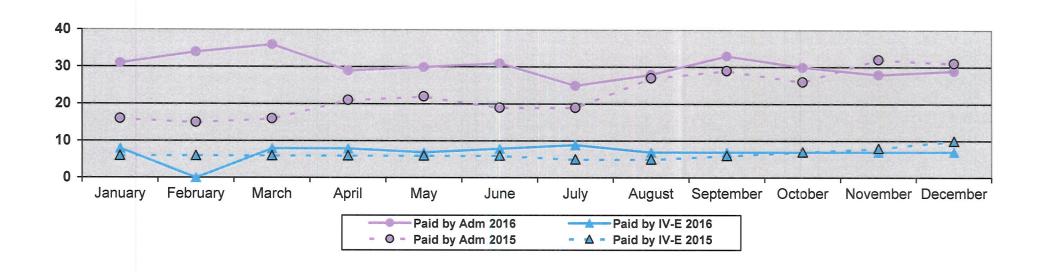

#### 2015 - 2016

| 2015 - 2016                                                                       |      |      |      |      |      |      |      |      |      |      |      |      |      |
|-----------------------------------------------------------------------------------|------|------|------|------|------|------|------|------|------|------|------|------|------|
|                                                                                   | Jan  | Feb  | Mar  | Apr  | May  | Jun  | Jul  | Aug  | Sep  | Oct  | Nov  | Dec  | Avg  |
| Total Cases Open - 2016                                                           | 634  | 631  | 626  | 624  | 621  | 613  | 604  | 612  | 614  | 628  | 636  | 643  | 624  |
| Total Cases Open - 2015                                                           | 568  | 589  | 598  | 597  | 582  | 577  | 578  | 585  | 604  | 597  | 616  | 629  | 593  |
| Total Number of Workgroups - 2016                                                 | 665  | 660  | 654  | 655  | 652  | 638  | 629  | 635  | 637  | 652  | 662  | 670  | 651  |
| Total Number of Workgroups - 2015                                                 | 593  | 613  | 626  | 629  | 613  | 604  | 605  | 610  | 630  | 624  | 643  | 656  | 621  |
| Total Client Count - 2016                                                         | 1211 | 1184 | 1156 | 1177 | 1180 | 1130 | 1110 | 1122 | 1107 | 1156 | 1151 | 1137 | 1152 |
| Total Client Count - 2015                                                         | 1150 | 1186 | 1216 | 1207 | 1159 | 1137 | 1159 | 1163 | 1188 | 1158 | 1202 | 1232 | 1180 |
| Cases Opened During the Month - 2016                                              | 41   | 37   | 40   | 40   | 33   | 40   | 46   | 59   | 51   | 48   | 45   | 40   | 43   |
| Cases Opened During the Month - 2015                                              | 48   | 41   | 39   | 32   | 24   | 33   | 41   | 44   | 38   | 40   | 49   | 30   | 38   |
| Cases Closed During the Month - 2016                                              | 22   | 38   | 40   | 36   | 43   | 51   | 45   | 33   | 41   | 21   | 30   | 51   | 38   |
| Cases Closed During the Month - 2015                                              | 27   | 19   | 27   | 41   | 30   | 35   | 33   | 25   | 32   | 28   | 26   | 25   | 29   |
| Intakes During the Month - 2016                                                   | 75   | 74   | 83   | 65   | 63   | 64   | 81   | 83   | 91   | 86   | 84   | 85   | 78   |
| Intakes During the Month - 2015                                                   | 76   | 75   | 107  | 81   | 64   | 58   | 68   | 78   | 55   | 71   | 76   | 73   | 74   |
| Children in Out of Home Placements                                                |      |      |      |      |      |      |      |      |      |      |      |      |      |
| * Individual Children - Monthly - 2016                                            | 39   | 42   | 44   | 36   | 38   | 40   | 32   | 35   | 40   | 37   | 35   | 36   | 38   |
| * Individual Children - Monthly - 2015                                            | 22   | 21   | 22   | 27   | 29   | 25   | 24   | 32   | 35   | 33   | 40   | 41   | 29   |
| Adm - 2016                                                                        | 31   | 34   | 36   | 29   | 30   | 31   | 25   | 28   | 33   | 30   | 28   | 29   | 30   |
| Adm - 2015                                                                        | 16   | 15   | 16   | 21   | 22   | 19   | 19   | 27   | 29   | 26   | 32   | 31   | 23   |
| IV-E - 2016                                                                       | 8    |      | 8    | 8    | 7    | 8    | 9    | 7    | 7    | 7    | 7    | 7    | 8    |
| IV-E - 2015                                                                       | 6    | 6    | 6    | 6    | 6    | 6    | 5    | 5    | 6    | 7    | 8    | 10   | 6    |
| Changes in Placements Away From Home - 2016                                       | 5    | 7    | 13   | 2    | 3    | 9    | 1    | 4    | 1    | 1    | 7    | 3    | 5    |
| Changes in Placements Away From Home - 2015                                       | 2    | 3    | 5    | 3    | 6    | 2    | 1    | 3    | 7    | 4    | 5    | 11   | 4    |
|                                                                                   |      |      |      |      |      |      |      |      |      |      |      |      |      |
| Court Appearances - 2016                                                          | 26   |      | 24   | 13   | 24   | 15   | 9    | 14   | 22   | 19   | 5    | 13   | 17   |
| Court Appearances - 2015                                                          | 14   | 5    | 14   | 12   | 15   | 11   | 11   | 10   | 11   | 15   | 16   | 23   | 13   |
| Maltreatment Screenings - Adult - 2016                                            | 9    | 7    | 4    | 6    | 4    | 14   | 9    | 13   | 6    | 5    | 7    | 7    | 8    |
| Maltreatment Screenings - Adult - 2015                                            | 13   | _    | 24   |      | 15   | 7    | 9    | 5    | 5    | 4    | 11   | 13   | 12   |
| Maltreatment Screenings - Addit - 2015  Maltreatment Screenings - Children - 2016 | 5    | 13   |      | 19   | 16   | 15   | 15   | 14   | 24   | 19   | 20   | 21   | 15   |
| Maltreatment Screenings - Children - 2015                                         | 17   | 13   |      |      | 9    | 13   | 17   | 20   | 5    |      | 15   | 17   | 14   |
| Iviaitieatilient Screenings - Children - 2015                                     |      | 12   | 19   | 1 11 | 9    | 13   | 1/   | 20   | 5    | 13   | 12   | 1/   | 14   |