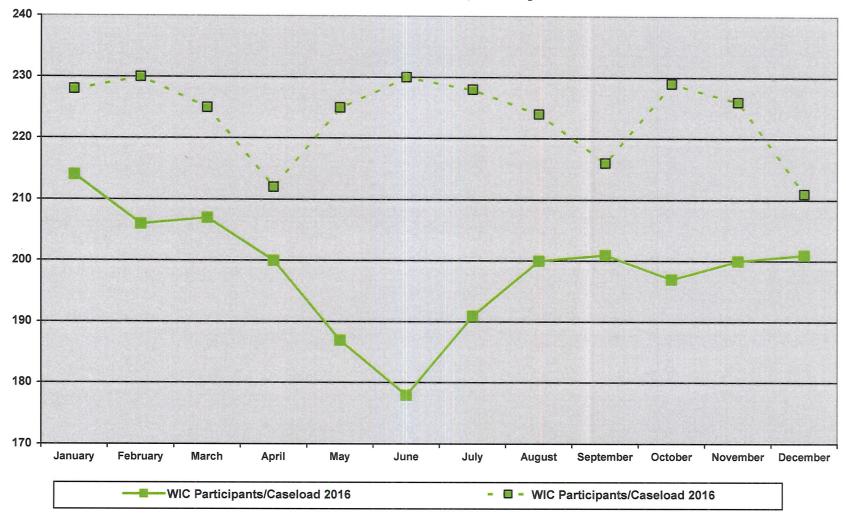

PROMOTE HEALTHY COMMUNITIES & HEALTHY BEHAVIORS
Chart 3

WIC (Women, Infants and Children) Participants / Caseload

PROMOTE HEALTHY COMMUNITIES & HEALTHY BEHAVIORS
Chart 4

Peer Breast Feeding Program - Caseload

### Monthly Essential Local Activities Report

2015 - 2016

| 2015 - 2016                                            |       |     |     |     |     |     |     |     |     |     |     |     |     |     |        |
|--------------------------------------------------------|-------|-----|-----|-----|-----|-----|-----|-----|-----|-----|-----|-----|-----|-----|--------|
|                                                        | Staff | Jan | Feb | Mar | Apr | May | Jun | Jul | Aug | Sep | Oct | Nov | Dec | Avg | Totals |
| <b>《大学》的《中华》,《李老师》</b> 《李老师》                           |       |     |     |     |     |     |     |     |     |     |     |     |     |     |        |
| Promoting Healthy Communities & Healthy Behaviors      |       |     |     |     |     |     |     |     |     |     |     |     |     |     |        |
| Family Health                                          |       |     |     |     |     |     |     |     |     |     |     |     |     |     |        |
| Family Home Visiting: Caseload [Includes: Maternal     |       |     |     |     |     |     |     |     |     |     |     |     |     |     |        |
| Child Health, TANF, Universal Home Visiting; Mom and   |       |     |     |     |     |     |     |     |     |     |     |     |     |     |        |
| Baby Count as 2] - 2016                                | NL/LS | 8   | 10  | 8   | 8   | 8   | 11  | 10  | 10  | 14  | 20  | 23  | 21  | 13  |        |
| Family Home Visiting: Caseload [Includes: Maternal     |       |     |     |     |     |     |     |     |     |     |     |     |     |     |        |
| Child Health, TANF, Universal Home Visiting; Mom and   |       |     |     |     |     |     |     |     |     |     |     |     |     |     |        |
| Baby Count as 2] - 2015                                | NL/LS | 33  | 30  | 34  | 28  | 24  | 26  | 28  | 25  | 29  | 25  | 21  | 25  | 27  |        |
| Family Home Visiting: Visits [Includes: Maternal Child |       |     |     |     |     |     |     |     |     |     |     |     |     |     |        |
| Health, TANF, Universal Home Visiting; Mom and Baby    |       |     |     |     |     |     |     |     |     |     |     |     |     |     |        |
| Count as 2] - 2016                                     | NL/LS | 4   | 4   | 6   | 2   | 6   | 8   | 8   | 15  | 11  | 8   | 9   | 2   | 7   |        |
| Family Home Visiting: Visits [Includes: Maternal Child |       |     |     |     |     |     |     |     |     |     |     |     |     |     |        |
| Health, TANF, Universal Home Visiting; Mom and Baby    |       |     |     |     |     |     |     |     |     |     |     |     |     |     |        |
| Count as 2] - 2015                                     | NL/LS | 26  | 18  | 23  | 13  | 10  | 14  | 14  | 17  | 14  | 19  | 10  | 20  | 17  |        |
| Women, Infants & Children (WIC): Caseload - 2016       | LP    | 214 | 206 | 207 | 200 | 187 | 178 | 191 | 200 | 201 | 197 | 200 | 201 | 199 |        |
| Women, Infants & Children (WIC): Caseload - 2015       | LP    | 228 | 230 | 225 | 212 | 225 | 230 | 228 | 224 | 216 | 229 | 226 | 211 | 224 |        |
| Peer Breast Feeding Program: Caseload- 2016            | LS    | 23  | 23  | 22  | 23  | 24  | 26  | 26  | 27  | 30  | 30  | 32  | 31  | 26  |        |
| Peer Breast Feeding Program: Caseload - 2015           | LS    | 22  | 26  | 26  | 25  | 24  | 24  | 24  | 21  | 21  | 21  | 23  | 24  | 23  |        |
| Peer Breast Feeding Program: Outreach Contacts-2016    | LS    | 53  | 56  | 64  | 63  | 61  | 67  | 63  | 51  | 67  | 61  | 52  | 55  | 59  |        |
| Peer Breast Feeding Program: Outreach Contacts-2015    | LS    | 44  | 64  | 41  | 38  | 32  | 23  | 36  | 55  | 56  | 49  | 43  | 45  | 44  |        |
| Family Planning: Caseload -2016                        | NL    | 4   | 4   | 4   | 4   | 3   | 4   | 4   | 4   | 4   | 4   | 4   | 4   | 4   |        |
| Family Planning: Caseload -2015                        | NL    | 10  | 8   | 9   | 9   | 9   | 8   | 8   | 8   | 8   | 7   | 7   | 4   | 8   |        |
| Family Planning: Contacts - 2016                       | NL    | 2   | 0   | 0   | 2   | 0   | 6   | 11  | 9   | 5   | 4   | 0   | 3   | 4   |        |
| Family Planning: Contacts - 2015                       | NL    | 9   | 1   | 4   | 3   | 0   | 0   | 2   | 2   | 1   | 0   | 7   | 1   | 3   |        |
| Follow Along: Caseload - 2016                          | LP    | 138 | 135 | 140 | 114 | 119 | 113 | 113 | 116 | 100 | 107 | 109 | 111 | 118 |        |
| Follow Along: Caseload - 2015                          | LP    | 118 | 121 | 128 | 130 | 133 | 137 | 135 | 127 | 132 | 136 | 133 | 135 | 130 |        |
| Follow Along: Mailings - 2016                          | LP    | 37  | 48  | 46  | 36  | 24  | 48  | 28  | 42  | 29  | 40  | 30  | 37  | 37  |        |
| Follow Along: Mailings - 2015                          | LP    | 30  | 40  | 48  | 43  | 32  | 51  | 45  | 36  | 37  | 43  | 63  | 29  | 41  |        |
|                                                        |       |     |     |     |     |     |     |     |     |     |     |     |     |     |        |
|                                                        |       |     |     |     |     |     |     |     |     |     |     |     |     |     |        |
|                                                        |       |     |     |     |     |     |     |     |     |     |     |     |     |     |        |
|                                                        |       |     |     |     |     |     |     |     |     |     |     |     |     |     |        |