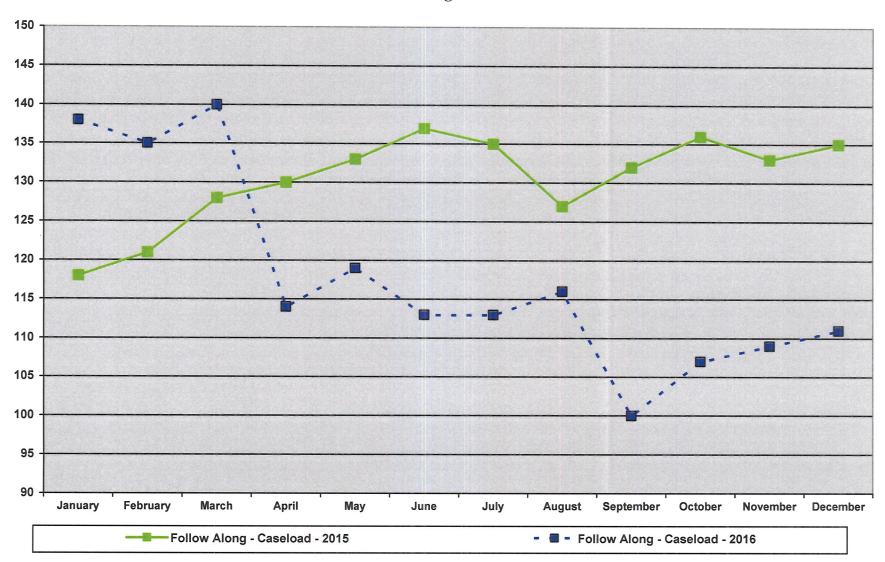

### Monthly Essential Local Activities Report

2015 - 2016

| 2015 - 2016                                            |       |     |     |     |     |     |     |     |     |     |     |     |     |     |        |
|--------------------------------------------------------|-------|-----|-----|-----|-----|-----|-----|-----|-----|-----|-----|-----|-----|-----|--------|
|                                                        | Staff | Jan | Feb | Mar | Apr | May | Jun | Jul | Aug | Sep | Oct | Nov | Dec | Avg | Totals |
| <b>《大学》的《中华》,《李老师》</b> 《李老师》                           |       |     |     |     |     |     |     |     |     |     |     |     |     |     |        |
| Promoting Healthy Communities & Healthy Behaviors      |       |     |     |     |     |     |     |     |     |     |     |     |     |     |        |
| Family Health                                          |       |     |     |     |     |     |     |     |     |     |     |     |     |     |        |
| Family Home Visiting: Caseload [Includes: Maternal     |       |     |     |     |     |     |     |     |     |     |     |     |     |     |        |
| Child Health, TANF, Universal Home Visiting; Mom and   |       |     |     |     |     |     |     |     |     |     |     |     |     |     |        |
| Baby Count as 2] - 2016                                | NL/LS | 8   | 10  | 8   | 8   | 8   | 11  | 10  | 10  | 14  | 20  | 23  | 21  | 13  |        |
| Family Home Visiting: Caseload [Includes: Maternal     |       |     |     |     |     |     |     |     |     |     |     |     |     |     |        |
| Child Health, TANF, Universal Home Visiting; Mom and   |       |     |     |     |     |     |     |     |     |     |     |     |     |     |        |
| Baby Count as 2] - 2015                                | NL/LS | 33  | 30  | 34  | 28  | 24  | 26  | 28  | 25  | 29  | 25  | 21  | 25  | 27  |        |
| Family Home Visiting: Visits [Includes: Maternal Child |       |     |     |     |     |     |     |     |     |     |     |     |     |     |        |
| Health, TANF, Universal Home Visiting; Mom and Baby    |       |     |     |     |     |     |     |     |     |     |     |     |     |     |        |
| Count as 2] - 2016                                     | NL/LS | 4   | 4   | 6   | 2   | 6   | 8   | 8   | 15  | 11  | 8   | 9   | 2   | 7   |        |
| Family Home Visiting: Visits [Includes: Maternal Child |       |     |     |     |     |     |     |     |     |     |     |     |     |     |        |
| Health, TANF, Universal Home Visiting; Mom and Baby    |       |     |     |     |     |     |     |     |     |     |     |     |     |     |        |
| Count as 2] - 2015                                     | NL/LS | 26  | 18  | 23  | 13  | 10  | 14  | 14  | 17  | 14  | 19  | 10  | 20  | 17  |        |
| Women, Infants & Children (WIC): Caseload - 2016       | LP    | 214 | 206 | 207 | 200 | 187 | 178 | 191 | 200 | 201 | 197 | 200 | 201 | 199 |        |
| Women, Infants & Children (WIC): Caseload - 2015       | LP    | 228 | 230 | 225 | 212 | 225 | 230 | 228 | 224 | 216 | 229 | 226 | 211 | 224 |        |
| Peer Breast Feeding Program: Caseload- 2016            | LS    | 23  | 23  | 22  | 23  | 24  | 26  | 26  | 27  | 30  | 30  | 32  | 31  | 26  |        |
| Peer Breast Feeding Program: Caseload - 2015           | LS    | 22  | 26  | 26  | 25  | 24  | 24  | 24  | 21  | 21  | 21  | 23  | 24  | 23  |        |
| Peer Breast Feeding Program: Outreach Contacts-2016    | LS    | 53  | 56  | 64  | 63  | 61  | 67  | 63  | 51  | 67  | 61  | 52  | 55  | 59  |        |
| Peer Breast Feeding Program: Outreach Contacts-2015    | LS    | 44  | 64  | 41  | 38  | 32  | 23  | 36  | 55  | 56  | 49  | 43  | 45  | 44  |        |
| Family Planning: Caseload -2016                        | NL    | 4   | 4   | 4   | 4   | 3   | 4   | 4   | 4   | 4   | 4   | 4   | 4   | 4   |        |
| Family Planning: Caseload -2015                        | NL    | 10  | 8   | 9   | 9   | 9   | 8   | 8   | 8   | 8   | 7   | 7   | 4   | 8   |        |
| Family Planning: Contacts - 2016                       | NL    | 2   | 0   | 0   | 2   | 0   | 6   | 11  | 9   | 5   | 4   | 0   | 3   | 4   |        |
| Family Planning: Contacts - 2015                       | NL    | 9   | 1   | 4   | 3   | 0   | 0   | 2   | 2   | 1   | 0   | 7   | 1   | 3   |        |
| Follow Along: Caseload - 2016                          | LP    | 138 | 135 | 140 | 114 | 119 | 113 | 113 | 116 | 100 | 107 | 109 | 111 | 118 |        |
| Follow Along: Caseload - 2015                          | LP    | 118 | 121 | 128 | 130 | 133 | 137 | 135 | 127 | 132 | 136 | 133 | 135 | 130 |        |
| Follow Along: Mailings - 2016                          | LP    | 37  | 48  | 46  | 36  | 24  | 48  | 28  | 42  | 29  | 40  | 30  | 37  | 37  |        |
| Follow Along: Mailings - 2015                          | LP    | 30  | 40  | 48  | 43  | 32  | 51  | 45  | 36  | 37  | 43  | 63  | 29  | 41  |        |
|                                                        |       |     |     |     |     |     |     |     |     |     |     |     |     |     |        |
|                                                        |       |     |     |     |     |     |     |     |     |     |     |     |     |     |        |
|                                                        |       |     |     |     |     |     |     |     |     |     |     |     |     |     |        |
|                                                        |       |     |     |     |     |     |     |     |     |     |     |     |     |     |        |

Family Planning - Contacts

PROMOTE HEALTHY COMMUNITIES & HEALTHY BEHAVIORS
Chart 8

Follow Along - Caseload

PROMOTE HEALTHY COMMUNITIES & HEALTHY BEHAVIORS
Chart 9

Follow Along - Mailings

PROMOTE HEALTHY COMMUNITIES & HEALTHY BEHAVIORS
Chart 10