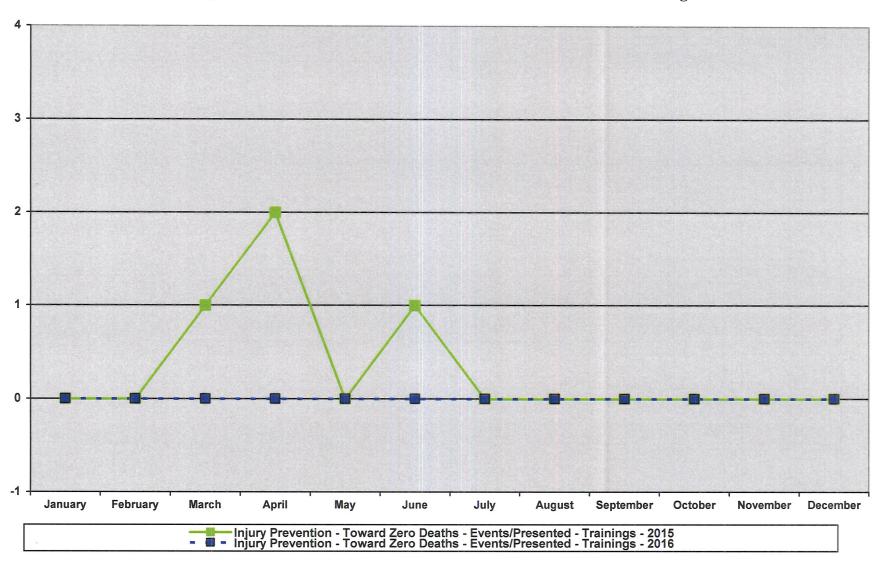

#### Monthly Essential Local Activities Report

2015 - 2016 - Page # 3

|                                                          |          |     |     |     |     | 18C 1 |     |     |     |     |     |     |     |     |           |
|----------------------------------------------------------|----------|-----|-----|-----|-----|-------|-----|-----|-----|-----|-----|-----|-----|-----|-----------|
|                                                          | Staff    | Jan | Feb | Mar | Apr | May   | Jun | Jul | Aug | Sep | Oct | Nov | Dec | Avg | Totals    |
| Promoting Healthy Communities & Healthy Behaviors -      |          |     |     |     |     |       |     |     |     |     |     |     |     |     | 7 5 5 5 1 |
| CONTINUED                                                |          |     |     |     |     |       |     |     |     |     |     |     |     |     |           |
| Statewide Health Improvement Program (SHIP) Health       |          |     |     |     |     |       |     |     |     |     |     |     |     |     |           |
| Education (Hed) - Continued                              |          |     |     |     |     |       |     |     |     |     |     |     |     |     |           |
| Healthy School Food Options: Participants - 2016         | AW/HC    | 110 | 6   | 86  | 26  | 74    | 8   | 0   | 0   | 0   | 0   | 0   | 4   | 26  |           |
| Healthy School Food Options: Participants - 2015         | AW/HC    | 25  | 160 | 12  | 10  | 20    | 0   | 8   | 4   | 810 | 614 | 600 | 650 | 243 |           |
| Coummunity Healthy Foods: Activities - 2016              | SD       | 0   | 0   | 0   | 0   | 0     | 0   | 0   | 0   | 0   |     | 0   | 0   | 0   |           |
| Coummunity Healthy Foods: Activities - 2015              | SD       | 6   | 6   | 0   | 0   | 2     | 0   | 0   | 1   | 0   | 2   | 0   | 0   | 1   |           |
| Community Healthy Foods: Participants - 2016             | SD       | 0   | 0   | 0   | 0   | 0     | 0   | 0   | 0   | 0   |     | 0   | 0   | 0   |           |
| Community Healthy Foods: Participants - 2015             | SD       | 28  | 11  | 0   | 0   | 4     | 0   | 0   | 20  | 0   | 23  | 0   | 0   | 7   |           |
| Gen. Health Education/PH Media: Activities-2016          | SD       | 16  | 14  | 15  | 19  | 23    | 12  | 20  | 12  | 13  | 11  | 6   | 7   |     | 168       |
| Gen. Health Education/PH Media: Activities-2015          | SD       | 4   | 14  | 13  | 25  | 8     | 2   | 6   | 11  | 27  | 7   | 0   | 0   |     | 117       |
| Injury Prevention                                        |          |     |     |     |     |       |     |     |     |     |     |     |     | 200 |           |
| Safety Seats: Distributed - 2016                         | NL       | 2   | 2   | 0   | 0   | 2     | 8   | 1   | 0   | 2   | 1   | 1   | 5   | 2   | 24        |
| Safety Seats: Distributed - 2015                         | NL       | 2   | 6   | 8   | 8   | 1     | 5   | 2   | 1   | 3   | 5   | 8   | 4   | 4   | 53        |
| Toward Zero Deaths: Events/Presented Trainings-2016      | NL       | 0   | 0   | 0   | 0   | 0     | 0   | 0   | 0   | 0   |     | 0   | 0   | 0   | (         |
| Toward Zero Deaths: Events/Presented Trainings-2015      | NL       | 0   | 0   | 1   | 2   | 0     | 1   | 0   | 0   | 0   | 0   | 0   | 0   | 0   |           |
| PREVENT THE SPREAD OF INFECTIOUS DISEASE                 |          |     |     |     |     |       |     |     |     |     |     |     |     |     |           |
| Disease Prevetion & Control (DP&C)                       |          |     |     |     |     |       |     |     |     |     |     |     |     |     |           |
|                                                          |          |     |     |     |     |       |     |     |     |     |     |     |     |     |           |
| Office Visits/Presentation Participants: (Blood Pressure |          |     |     |     |     |       |     |     |     |     |     |     |     |     |           |
| Checks, Lice Checks, Temperature Checks, Ear Checks,     |          |     |     |     |     |       |     |     |     |     |     |     |     |     |           |
| Weight Checks, Hearing/Vision Checks, STI/STD            |          |     |     |     |     |       |     |     |     |     |     |     |     |     |           |
| presentations, Tdap outreach, DP&C presentations) - 2016 | BH/NL    | 118 | 70  | 56  | 51  | 20    | 3   | 1   | 1   | 1   | 3   | 2   | 1   | 27  |           |
| Office Visite / Dresentation Portion and (Dland Portion  |          |     |     |     |     |       |     |     |     |     |     |     |     |     |           |
| Office Visits/Presentation Participants: (Blood Pressure |          |     |     |     |     |       |     |     |     |     |     |     |     |     |           |
| Checks, Lice Checks, Temperature Checks, Ear Checks,     |          |     |     |     |     |       |     |     |     |     |     |     |     |     |           |
| Weight Checks, Hearing/Vision Checks, STI/STD            | D11 /N11 | 404 |     |     |     | _     |     |     |     |     |     |     |     |     |           |
| presentations, Tdap outreach, DP&C presentations) - 2015 | RH/NT    | 121 | 92  | 68  | 74  | 5     | 4   | 2   | 2   | 1   | 1   | 0   | 2   | 31  |           |
|                                                          | DU       |     |     |     |     |       |     |     |     |     |     |     |     |     |           |
| Adult: General Immunization - 2016                       | BH       | 3   | 3   | 0   | 1   | 1     | 2   | 3   | 3   | 0   | 1   | 0   | 0   | 1   |           |
| Adult: General Immunization - 2015                       | JW/BH    | 0   | 8   | 1   | 7   | 2     | 2   | 1   | 1   | 0   | 1   | 0   | 1   | 2   |           |
| Child: General Immunization - 2016                       | BH       | 0   | 0   | 0   | 0   | 0     | 0   | 0   | 0   | 0   | 0   | 0   | 0   | 0   |           |
| Child: General Immunization - 2015                       | JW/BH    | 0   | 0   | 0   | 0   | 0     | 1   | 0   | 0   | 0   | 0   | 0   | 0   | 0   |           |