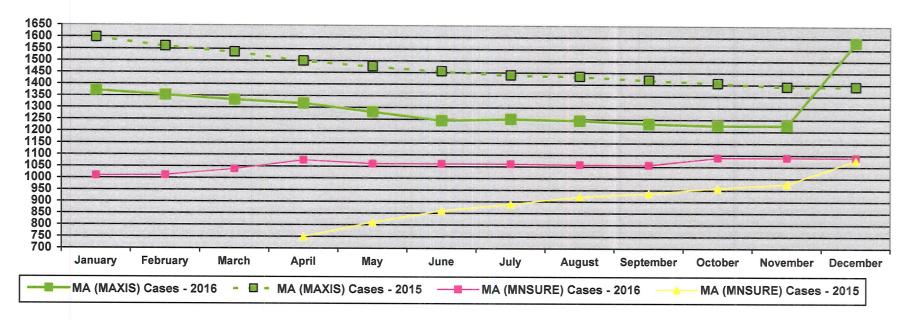

| Со                                                  | ntin | ued  | -    | 201. | 5 - 2 | 016  |      |      |      |      |      |      |         |
|-----------------------------------------------------|------|------|------|------|-------|------|------|------|------|------|------|------|---------|
| Food Support - Cases - 2016                         | 764  | 779  | 765  | 768  | 746   | 714  | 713  | 729  | 706  | 713  | 724  | 717  | 737     |
| Food Support - Cases - 2015                         | 829  | 823  | 834  | 810  | 815   | 789  | 797  | 791  | 773  | 758  | 761  | 760  | 795     |
| DWP - 2016                                          | 3    | 6    | 7    | 5    | 4     | 5    | 5    | 4    | 2    | 3    | 4    | 7    | 5       |
| DWP - 2015                                          | 6    | 4    | 3    | 3    | 2     | 4    | 4    | 3    | 4    | 2    | 1    | 2    | 3       |
| Health Care Numbers                                 |      |      |      |      |       |      |      |      |      |      |      |      |         |
| MA(MAXIS) Cases - 2016                              | 1373 | 1353 | 1333 | 1318 | 1282  | 1246 | 1253 | 1247 | 1234 | 1226 | 1227 | 1581 | 1306.08 |
| MA(MAXIS) Cases - 2015                              | 1598 | 1561 | 1537 | 1499 | 1476  | 1456 | 1440 | 1435 | 1420 | 1407 | 1393 | 1393 | 1467.92 |
| MA(MNSure) Cases - 2016                             | 1010 | 1012 | 1038 | 1076 | 1061  | 1061 | 1061 | 1058 | 1057 | 1089 | 1090 | 1090 | 1058.58 |
| MA(MNSure) Cases - 2015 (#'s avail 4/15)            | -    | -    | -    | 749  | 812   | 861  | 890  | 922  | 937  | 959  | 978  | 1079 | 909.667 |
| MNCare(MNSure) Cases-2016                           | 85   | 94   | 103  | 102  | 112   | 112  | 109  | 110  | 104  | 112  | 109  | 109  | 105.083 |
| MNCare(MNSure) Cases-2015(#'s avail 4/15)           | -    | -    | -    | 70   | 82    | 90   | 90   | 93   | 100  | 104  | 107  | 115  | 94.5556 |
| Total HC cases - 2016                               | 2468 | 2459 | 2474 | 2496 | 2455  | 2419 | 2423 | 2415 | 2395 | 2427 | 2426 | 2780 | 2469.75 |
| Total HC cases - 2015 (MNSure #'s added as of 4/15) | -    | -    | -    | 2318 | 2370  | 2407 | 2420 | 2450 | 2457 | 2470 | 2478 | 2587 | 2440    |
| MA (MAXIS) - Persons - 2016                         | 2053 | 1995 | 1958 | 1927 | 1852  | 1805 | 1814 | 1811 | 1787 | 1771 | 1771 | 1502 | 1837    |
| MA (MAXIS) - Persons - 2015                         | 2583 | 2503 | 2458 | 2395 | 2337  | 2288 | 2254 | 2227 | 2173 | 2143 | 2119 | 2111 | 2299    |
| MA (MNSure) - Person -2016                          | 1789 | 1807 | 1858 | 1934 | 1926  | 1926 | 1959 | 1970 | 1975 | 2036 | 2056 | 2056 | 1941    |
| MA (MNSure) - Person -2015 (as of 4/15)             | -    | -    | -    | 1255 | 1387  | 1494 | 1564 | 1607 | 1663 | 1707 | 1714 | 1867 | 1584.22 |
| MNCare(MNSure) Persons-2016                         | 123  | 131  | 148  | 148  | 166   | 166  | 162  | 161  | 155  | 168  | 160  | 160  | 154     |
| MNCare(MNSure) Persons-2015(as of 4/15)             | -    | -    |      | 110  | 129   | 144  | 147  | 151  | 161  | 160  | 162  | 178  | 149.111 |
| Total HC Persons 2016                               | 3965 | 3933 | 3964 | 4009 | 3944  | 3897 | 3935 | 3942 | 3917 | 3975 | 3987 | 3718 | 3932.17 |
| Total HC Persons (MNSure #'s added as of 4/15)      | -    | -    | -    | 3760 | 3853  | 3926 | 3965 | 3986 | 3997 | 4010 | 3995 | 4156 | 3960.89 |