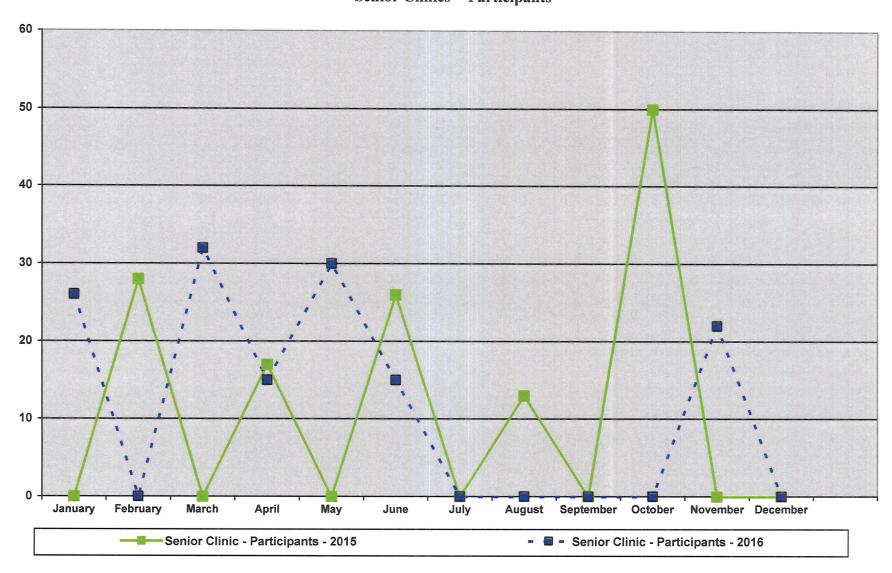

#### Monthly Essential Local Activities Report

2015 - 2016 - Page # 5

|                                                          | 1 8   |      |      |      |      |      |      |      |      |          |      |      |      |      |        |
|----------------------------------------------------------|-------|------|------|------|------|------|------|------|------|----------|------|------|------|------|--------|
|                                                          | Staff | Jan  | Feb  | Mar  | Apr  | May  | Jun  | Jul  | Aug  | Sep      | Oct  | Nov  | Dec  | Avg  | Totals |
| ASSURE THE QUALITY OF ACCESSIBLE HEALTH SERVICES -       |       |      |      |      |      |      |      |      |      |          |      |      |      |      |        |
| Continued                                                |       |      |      |      |      |      |      |      |      |          |      |      |      |      |        |
| Home & Community Based Services (HCBS)                   |       |      |      |      |      |      |      |      |      |          |      |      |      |      | 4.25   |
| Home & Comm. Based Srvcs (HCBS):Caseload-2016            | JP    | 292  | 298  | 303  | 305  | 311  | 320  | 326  | 330  | 327      | 344  | 351  | 354  | 322  |        |
| Home & Comm. Based Srvcs (HCBS):Caseload-2015            | JP    | 202  | 216  | 232  | 244  | 248  | 254  | 263  | 280  | 327      | 329  | 338  | 364  | 275  |        |
| HCBS Billable Units - 2016 -#'s not available after July | JP    | 1512 | 1742 | 1627 | 1687 | 1595 | 1540 | 1309 |      |          |      |      |      | 1573 |        |
| HCBS Billable Units - 2015                               | JP    | 1210 | 993  | 1465 | 1531 | 1483 | 1693 | 1479 | 1513 | 1587     | 1254 | 1456 | 1666 | 1444 |        |
| HCBS: Screenings/Visits - 2016                           | JP    | 75   | 93   | 95   | 81   | 98   | 104  | 83   | 89   | 67       | 63   | 71   | 67   | 82   |        |
| HCBS: Screenings/Visits - 2015                           | JP    | 35   | 46   | 43   | 30   | 46   | 69   | 88   | 78   | 100      | 75   | 74   | 101  | 65   |        |
| Senior Clinics: Locations - 2016                         | CR    | Tam  |      | Tam  | RR   | Tam  | RR   |      |      |          |      | Tam  |      |      |        |
| Senior Clinics: Locations - 2015                         | CR    |      | Tam  |      | RR   |      | Tam  |      | RR   |          | RR-T |      |      |      |        |
| Senior Clinics: Participants - 2016                      | CR    | 26   |      | 32   | 15   | 30   | 15   |      |      |          |      | 22   |      | 23   |        |
| Senior Clinics: Participants - 2015                      | CR    |      | 28   |      | 17   |      | 26   |      | 13   | litari i | 50   |      |      | 26.8 |        |
| Contan Clinia Landi                                      |       |      |      |      |      |      |      |      |      |          |      |      |      |      |        |

Senior Clinic Locations:

Tam = Tamarack

RR = Rice River

PROMOTE HEALTHY COMMUNITIES & HEALTHY BEHAVIORS
Chart 1

Family Home Visiting - Caseloads

PROMOTE HEALTHY COMMUNITIES & HEALTHY BEHAVIORS
Chart 2

Family Home Visiting - Visits

**HCBS** - Screenings / Visits

HOME & COMMUNITY BASED SERVICES (HCBS)

Chart 44

Senior Clinics - Participants