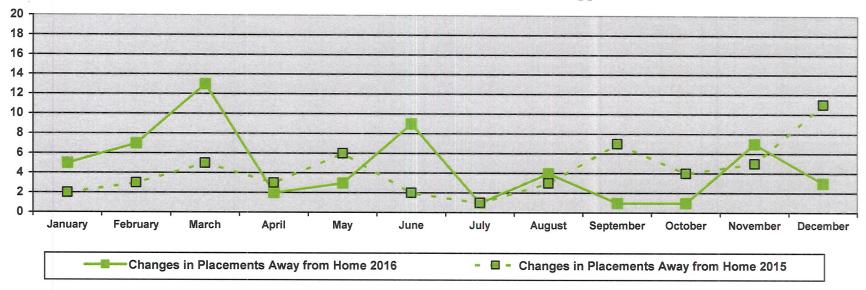

#### 2015 - 2016

| 2015 - 2016                                                                       |      |      |      |      |      |      |      |      |      |      |      |      |      |
|-----------------------------------------------------------------------------------|------|------|------|------|------|------|------|------|------|------|------|------|------|
|                                                                                   | Jan  | Feb  | Mar  | Apr  | May  | Jun  | Jul  | Aug  | Sep  | Oct  | Nov  | Dec  | Avg  |
| Total Cases Open - 2016                                                           | 634  | 631  | 626  | 624  | 621  | 613  | 604  | 612  | 614  | 628  | 636  | 643  | 624  |
| Total Cases Open - 2015                                                           | 568  | 589  | 598  | 597  | 582  | 577  | 578  | 585  | 604  | 597  | 616  | 629  | 593  |
| Total Number of Workgroups - 2016                                                 | 665  | 660  | 654  | 655  | 652  | 638  | 629  | 635  | 637  | 652  | 662  | 670  | 651  |
| Total Number of Workgroups - 2015                                                 | 593  | 613  | 626  | 629  | 613  | 604  | 605  | 610  | 630  | 624  | 643  | 656  | 621  |
| Total Client Count - 2016                                                         | 1211 | 1184 | 1156 | 1177 | 1180 | 1130 | 1110 | 1122 | 1107 | 1156 | 1151 | 1137 | 1152 |
| Total Client Count - 2015                                                         | 1150 | 1186 | 1216 | 1207 | 1159 | 1137 | 1159 | 1163 | 1188 | 1158 | 1202 | 1232 | 1180 |
| Cases Opened During the Month - 2016                                              | 41   | 37   | 40   | 40   | 33   | 40   | 46   | 59   | 51   | 48   | 45   | 40   | 43   |
| Cases Opened During the Month - 2015                                              | 48   | 41   | 39   | 32   | 24   | 33   | 41   | 44   | 38   | 40   | 49   | 30   | 38   |
| Cases Closed During the Month - 2016                                              | 22   | 38   | 40   | 36   | 43   | 51   | 45   | 33   | 41   | 21   | 30   | 51   | 38   |
| Cases Closed During the Month - 2015                                              | 27   | 19   | 27   | 41   | 30   | 35   | 33   | 25   | 32   | 28   | 26   | 25   | 29   |
| Intakes During the Month - 2016                                                   | 75   | 74   | 83   | 65   | 63   | 64   | 81   | 83   | 91   | 86   | 84   | 85   | 78   |
| Intakes During the Month - 2015                                                   | 76   | 75   | 107  | 81   | 64   | 58   | 68   | 78   | 55   | 71   | 76   | 73   | 74   |
| Children in Out of Home Placements                                                |      |      |      |      |      |      |      |      |      |      |      |      |      |
| * Individual Children - Monthly - 2016                                            | 39   | 42   | 44   | 36   | 38   | 40   | 32   | 35   | 40   | 37   | 35   | 36   | 38   |
| * Individual Children - Monthly - 2015                                            | 22   | 21   | 22   | 27   | 29   | 25   | 24   | 32   | 35   | 33   | 40   | 41   | 29   |
| Adm - 2016                                                                        | 31   | 34   | 36   | 29   | 30   | 31   | 25   | 28   | 33   | 30   | 28   | 29   | 30   |
| Adm - 2015                                                                        | 16   | 15   | 16   | 21   | 22   | 19   | 19   | 27   | 29   | 26   | 32   | 31   | 23   |
| IV-E - 2016                                                                       | 8    |      | 8    | 8    | 7    | 8    | 9    | 7    | 7    | 7    | 7    | 7    | 8    |
| IV-E - 2015                                                                       | 6    | 6    | 6    | 6    | 6    | 6    | 5    | 5    | 6    | 7    | 8    | 10   | 6    |
| Changes in Placements Away From Home - 2016                                       | 5    | 7    | 13   | 2    | 3    | 9    | 1    | 4    | 1    | 1    | 7    | 3    | 5    |
| Changes in Placements Away From Home - 2015                                       | 2    | 3    | 5    | 3    | 6    | 2    | 1    | 3    | 7    | 4    | 5    | 11   | 4    |
|                                                                                   |      |      |      |      |      |      |      |      |      |      |      |      |      |
| Court Appearances - 2016                                                          | 26   |      | 24   | 13   | 24   | 15   | 9    | 14   | 22   | 19   | 5    | 13   | 17   |
| Court Appearances - 2015                                                          | 14   | 5    | 14   | 12   | 15   | 11   | 11   | 10   | 11   | 15   | 16   | 23   | 13   |
| Maltreatment Screenings - Adult - 2016                                            | 9    | 7    | 4    | 6    | 4    | 14   | 9    | 13   | 6    | 5    | 7    | 7    | 8    |
| Maltreatment Screenings - Adult - 2015                                            | 13   | _    | 24   |      | 15   | 7    | 9    | 5    | 5    | 4    | 11   | 13   | 12   |
| Maltreatment Screenings - Addit - 2015  Maltreatment Screenings - Children - 2016 | 5    | 13   |      | 19   | 16   | 15   | 15   | 14   | 24   | 19   | 20   | 21   | 15   |
| Maltreatment Screenings - Children - 2015                                         | 17   | 13   |      |      | 9    | 13   | 17   | 20   | 5    |      | 15   | 17   | 14   |
| Iviaitieatilient Screenings - Children - 2015                                     |      | 12   | 19   | 1 11 | 9    | 13   | 1/   | 20   | 5    | 13   | 12   | 1/   | 14   |

#### Children in Out of Home Placements

Chart 3

Changes in Placements Away from Home / Court Appearances

Licensed Day Care Homes, Child, Adult & Corporate Foster Care Homes

Maltreatment Screenings - Adult / Children