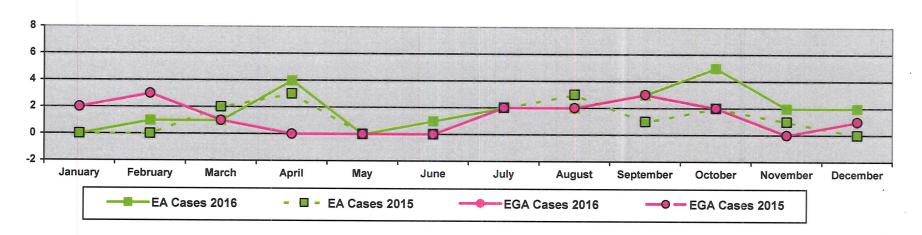

#### 2015 - 2016

|                                                    |      | 201   | .5 - 2 | 016  |      |      |      |      |      |      |      |      |       |
|----------------------------------------------------|------|-------|--------|------|------|------|------|------|------|------|------|------|-------|
|                                                    | Jan  | Feb   | Mar    | Apr  | May  | Jun  | Jul  | Aug  | Sep  | Oct  | Nov  | Dec  | Avg   |
| Total MAXIS Cases Open - Does not include MNCare & |      |       | 10.0   |      |      |      |      |      |      |      |      |      |       |
| Day Care - 2016                                    | 1645 | 1639  | 1611   | 1611 | 1576 | 1542 | 1540 | 1542 | 1533 | 1538 | 1543 | 1581 | 1575  |
| Total MAXIS Cases Open - Does not include MNCare & |      |       |        |      |      |      |      |      |      |      |      |      |       |
| Day Care - 2015                                    | 1799 | 1769  | 1756   | 1713 | 1691 | 1668 | 1675 | 1676 | 1659 | 1668 | 1663 | 1682 | 1702  |
| Total Case Open-MAXIS, MNSure & Day Care -2016     | 2786 | 2788  | 2803   | 2837 | 2803 | 2771 | 2764 | 2760 | 2737 | 2776 | 2775 | 2810 | 2784  |
| Total Case Open-MAXIS, MNSure & Day Care -2015     | -    | -     | -      | 2579 | 2634 | 2671 | 2705 | 2741 | 2748 | 2783 | 2798 | 2925 | 2732  |
| Day Care Cases - 2016                              | 46   | 43    | 51     | 48   | 54   | 56   | 54   | 50   | 43   | 37   | 33   | 30   | 45    |
| Day Care Cases - 2015                              | 49   | 49    | 48     | 47   | 49   | 52   | 50   | 50   | 51   | 52   | 54   | 50   | 50    |
| EA - Cases - 2016                                  | 0    | 1     | 1      | 4    | 0    | 1    | 2    | 2    | 3    | 5    | 2    | 2    | 2     |
| EA - Cases - 2015                                  | 0    | 0     | 2      | 3    | 0    | 0    | 2    | 3    | 1    | 2    | 1    | 0    | 1     |
| EA - Payments - 2016 (Last column sum not ave)     | 0    | 522.1 | 422.5  | 3118 | 0    | 1000 | 1561 | 1098 | 2026 | 3840 | 2433 | 770  | 16791 |
| EA - Payments - 2015 (Last column sum not ave)     | 0    | 0     | 885    | 2142 | 0    | 0    | 659  | 1618 | 500  | 781  | 431  | 0    | 7016  |
| EGA - Cases - 2016                                 | 2    | 3     | 0      | 0    | 0    | 1    | 2    | 1    | 0    | 1    | 1    | 0    | 1     |
| EGA - Cases - 2015                                 | 2    | 3     | 1      | 0    | 0    | 0    | 2    | 2    | 3    | 2    | 0    | 1    | 1     |
| EGA - Payments - 2016 (last column sum not ave)    | 637  | 1181  | 0      | 0    | 0    | 400  | 742  | 272  | 0    | 255  | 400  | 0    | 3887  |
| EGA - Payments - 2015 (last column sum not ave)    | 701  | 1200  | 400    | 0    | 0    | 0    | 541  | 486  | 1059 | 492  | 0    | 368  | 5247  |
| MFIP - Cases - 2016                                | 63   | 58    | 57     | 59   | 62   | 61   | 58   | 57   | 58   | 59   | 59   | 62   | 59    |
| MFIP - Cases - 2015                                | 61   | 58    | 56     | 54   | 54   | 50   | 45   | 45   | 49   | 51   | 55   | 60   | 68    |
| GA - Cases - 2016                                  | 52   | 51    | 52     | 53   | 50   | 50   | 51   | 50   | 49   | 49   | 49   | 52   | 51    |
| GA - Cases - 2015                                  | 52   | 47    | 48     | 50   | 55   | 52   | 51   | 54   | 50   | 48   | 50   | 53   | 51    |
| MSA - Cases - 2016                                 | 83   | 83    | 83     | 83   | 82   | 81   | 81   | 75   | 76   | 74   | 71   | 73   | 79    |
| MSA - Cases - 2015                                 | 86   | 85    | 87     | 88   | 90   | 90   | 89   | 86   | 85   | 82   | 83   | 84   | 86    |
| GR - Cases - 2016                                  | 65   | 65    | 65     | 63   | 63   | 62   | 60   | 57   | 59   | 62   | 63   | 65   | 62    |
| GR - Cases - 2015                                  | 64   | 64    | 69     | 69   | 69   | 70   | 68   | 72   | 73   | 69   | 65   | 62   | 68    |
|                                                    |      |       |        |      |      |      |      |      | ,    |      |      |      |       |
|                                                    |      |       |        |      |      |      |      |      |      |      |      |      |       |

#### INCOME MAINTENANCE CASELOAD HISTORY

| 2016 | MAXIS<br>METS<br>Day Care                       | Jan<br>1645<br>1095<br>46              | Feb<br>1639<br>1106<br>43              | Mar<br>1611<br>1141<br>51              | Apr<br>1611<br>1178<br>48              | May<br>1576<br>1173<br>54              | June<br>1542<br>1173<br>56              | July<br>1540<br>1170<br>54              | Aug<br>1542<br>1168<br>50              | Sep<br>1533<br>1161<br>43              | Oct<br>1538<br>1201<br>37              | Nov<br>1543<br>1199<br>33              | Dec<br>1575<br>1199<br>30              |
|------|-------------------------------------------------|----------------------------------------|----------------------------------------|----------------------------------------|----------------------------------------|----------------------------------------|-----------------------------------------|-----------------------------------------|----------------------------------------|----------------------------------------|----------------------------------------|----------------------------------------|----------------------------------------|
|      | Totals Applications-MAXIS                       | 2786<br>No loi                         | 2788<br>nger rel                       | 2803<br>evant di                       | 2837<br>ie to nev                      | 2803<br>w METS                         | 2771<br>S system                        | 2710                                    | 2760                                   | 2737                                   | 2776                                   | 2775                                   | 2804                                   |
| 2015 |                                                 | Jan                                    | Feb                                    | Mar                                    |                                        |                                        |                                         |                                         |                                        | C                                      | 0.4                                    | <b>N</b> Y                             | -                                      |
| 2015 | MAXIS<br>METS (#'s avail 4/15)                  | 1 <b>799</b>                           | 1769                                   | 1756                                   | Apr<br>1713<br>819                     | May<br>1691<br>894                     | June<br>1668<br>951                     | July<br>1675<br>980                     | Aug<br>1676<br>1015                    | Sep<br>1659<br>1037                    | Oct<br>1668<br>1063                    | Nov<br>1663<br>1085                    | Dec<br>1682<br>1194                    |
|      | Day Care<br>Totals                              | 49                                     | 49                                     | 48<br>2610                             | 47<br>2579                             | 49<br>2634                             | 52<br>2671                              | 50<br>2705                              | 50<br>2741                             | 51<br>2748                             | 52<br>2783                             | 54<br>2798                             | 50<br>2926                             |
|      | Applications-MAXIS                              | No lor                                 | nger rele                              | vant due                               | to new                                 | METS s                                 | system                                  |                                         |                                        |                                        |                                        |                                        |                                        |
| 2014 | MAXIS<br>MNCare(Ended 6/30/14)                  | Jan<br>1860<br>136                     | Feb<br>1840                            | Mar<br>1835                            | Apr<br>1828                            | May 1812                               | June<br>1801                            | July<br>1806                            | Aug<br>1798                            | Sep<br>1776                            | Oct<br>1782                            | Nov<br>1780                            | Dec<br>1812                            |
|      | Day Care Totals                                 | 53<br>2049                             | 133<br>49<br>2022                      | 133<br>49<br>2017                      | 128<br>52<br>2008                      | 125<br>52<br>1989                      | 121<br>55<br>1977                       | 53                                      | 51                                     | 52                                     | 50                                     | 50                                     | 49                                     |
|      | Applications-MAXIS                              | No lor                                 | iger rele                              | vant due                               | to new                                 | METS s                                 | ystem                                   |                                         |                                        |                                        |                                        |                                        |                                        |
| 2013 | MAXIS MNCare Day Care Totals Applications-MAXIS | Jan<br>1831<br>369<br>56<br>2256<br>84 | Feb<br>1826<br>377<br>54<br>2257<br>59 | Mar<br>1847<br>372<br>52<br>2271<br>80 | Apr<br>1836<br>377<br>49<br>2262<br>81 | May<br>1852<br>373<br>53<br>2278<br>76 | June<br>1863<br>375<br>57<br>2295<br>49 | July 1836 373 64 2273 67                | Aug<br>1836<br>373<br>60<br>2269<br>78 | Sep<br>1827<br>356<br>53<br>2236<br>70 | Oct<br>1847<br>350<br>51<br>2248<br>87 | Nov<br>1839<br>361<br>50<br>2250<br>77 | Dec<br>1850<br>145<br>50<br>2045<br>79 |
| 2012 | MAXIS MNCare Day Care Totals Applications-MAXIS | Jan<br>1813<br>341<br>72<br>2226<br>91 | Feb<br>1819<br>346<br>70<br>2235<br>62 | Mar<br>1820<br>368<br>73<br>2261       | Apr<br>1832<br>345<br>72<br>2249<br>71 | May<br>1848<br>309<br>72<br>2229<br>94 | June<br>1848<br>332<br>62<br>2242<br>77 | July<br>1842<br>351<br>63<br>2256<br>63 | Aug<br>1828<br>352<br>65<br>2245<br>85 | Sep<br>1813<br>346<br>64<br>2223<br>69 | Oct<br>1805<br>363<br>67<br>2235<br>86 | Nov<br>1804<br>367<br>61<br>2232<br>60 | Dec<br>1817<br>369<br>58<br>2244<br>86 |