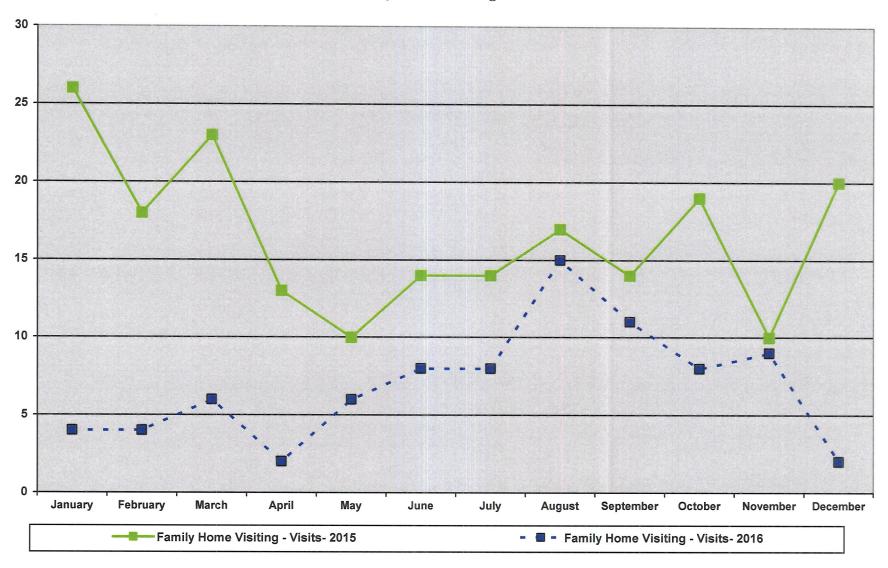

Senior Clinic Locations:

Tam = Tamarack

RR = Rice River

PROMOTE HEALTHY COMMUNITIES & HEALTHY BEHAVIORS
Chart 1

Family Home Visiting - Caseloads

PROMOTE HEALTHY COMMUNITIES & HEALTHY BEHAVIORS
Chart 2

Family Home Visiting - Visits

### Monthly Essential Local Activities Report

2015 - 2016

| 2015 - 2016                                            |       |     |     |     |     |     |     |     |     |     |     |     |     |     |        |
|--------------------------------------------------------|-------|-----|-----|-----|-----|-----|-----|-----|-----|-----|-----|-----|-----|-----|--------|
|                                                        | Staff | Jan | Feb | Mar | Apr | May | Jun | Jul | Aug | Sep | Oct | Nov | Dec | Avg | Totals |
| <b>《大学》的《中华》,《李老师》</b> 《李老师》                           |       |     |     |     |     |     |     |     |     |     |     |     |     |     |        |
| Promoting Healthy Communities & Healthy Behaviors      |       |     |     |     |     |     |     |     |     |     |     |     |     |     |        |
| Family Health                                          |       |     |     |     |     |     |     |     |     |     |     |     |     |     |        |
| Family Home Visiting: Caseload [Includes: Maternal     |       |     |     |     |     |     |     |     |     |     |     |     |     |     |        |
| Child Health, TANF, Universal Home Visiting; Mom and   |       |     |     |     |     |     |     |     |     |     |     |     |     |     |        |
| Baby Count as 2] - 2016                                | NL/LS | 8   | 10  | 8   | 8   | 8   | 11  | 10  | 10  | 14  | 20  | 23  | 21  | 13  |        |
| Family Home Visiting: Caseload [Includes: Maternal     |       |     |     |     |     |     |     |     |     |     |     |     |     |     |        |
| Child Health, TANF, Universal Home Visiting; Mom and   |       |     |     |     |     |     |     |     |     |     |     |     |     |     |        |
| Baby Count as 2] - 2015                                | NL/LS | 33  | 30  | 34  | 28  | 24  | 26  | 28  | 25  | 29  | 25  | 21  | 25  | 27  |        |
| Family Home Visiting: Visits [Includes: Maternal Child |       |     |     |     |     |     |     |     |     |     |     |     |     |     |        |
| Health, TANF, Universal Home Visiting; Mom and Baby    |       |     |     |     |     |     |     |     |     |     |     |     |     |     |        |
| Count as 2] - 2016                                     | NL/LS | 4   | 4   | 6   | 2   | 6   | 8   | 8   | 15  | 11  | 8   | 9   | 2   | 7   |        |
| Family Home Visiting: Visits [Includes: Maternal Child |       |     |     |     |     |     |     |     |     |     |     |     |     |     |        |
| Health, TANF, Universal Home Visiting; Mom and Baby    |       |     |     |     |     |     |     |     |     |     |     |     |     |     |        |
| Count as 2] - 2015                                     | NL/LS | 26  | 18  | 23  | 13  | 10  | 14  | 14  | 17  | 14  | 19  | 10  | 20  | 17  |        |
| Women, Infants & Children (WIC): Caseload - 2016       | LP    | 214 | 206 | 207 | 200 | 187 | 178 | 191 | 200 | 201 | 197 | 200 | 201 | 199 |        |
| Women, Infants & Children (WIC): Caseload - 2015       | LP    | 228 | 230 | 225 | 212 | 225 | 230 | 228 | 224 | 216 | 229 | 226 | 211 | 224 |        |
| Peer Breast Feeding Program: Caseload- 2016            | LS    | 23  | 23  | 22  | 23  | 24  | 26  | 26  | 27  | 30  | 30  | 32  | 31  | 26  |        |
| Peer Breast Feeding Program: Caseload - 2015           | LS    | 22  | 26  | 26  | 25  | 24  | 24  | 24  | 21  | 21  | 21  | 23  | 24  | 23  |        |
| Peer Breast Feeding Program: Outreach Contacts-2016    | LS    | 53  | 56  | 64  | 63  | 61  | 67  | 63  | 51  | 67  | 61  | 52  | 55  | 59  |        |
| Peer Breast Feeding Program: Outreach Contacts-2015    | LS    | 44  | 64  | 41  | 38  | 32  | 23  | 36  | 55  | 56  | 49  | 43  | 45  | 44  |        |
| Family Planning: Caseload -2016                        | NL    | 4   | 4   | 4   | 4   | 3   | 4   | 4   | 4   | 4   | 4   | 4   | 4   | 4   |        |
| Family Planning: Caseload -2015                        | NL    | 10  | 8   | 9   | 9   | 9   | 8   | 8   | 8   | 8   | 7   | 7   | 4   | 8   |        |
| Family Planning: Contacts - 2016                       | NL    | 2   | 0   | 0   | 2   | 0   | 6   | 11  | 9   | 5   | 4   | 0   | 3   | 4   |        |
| Family Planning: Contacts - 2015                       | NL    | 9   | 1   | 4   | 3   | 0   | 0   | 2   | 2   | 1   | 0   | 7   | 1   | 3   |        |
| Follow Along: Caseload - 2016                          | LP    | 138 | 135 | 140 | 114 | 119 | 113 | 113 | 116 | 100 | 107 | 109 | 111 | 118 |        |
| Follow Along: Caseload - 2015                          | LP    | 118 | 121 | 128 | 130 | 133 | 137 | 135 | 127 | 132 | 136 | 133 | 135 | 130 |        |
| Follow Along: Mailings - 2016                          | LP    | 37  | 48  | 46  | 36  | 24  | 48  | 28  | 42  | 29  | 40  | 30  | 37  | 37  |        |
| Follow Along: Mailings - 2015                          | LP    | 30  | 40  | 48  | 43  | 32  | 51  | 45  | 36  | 37  | 43  | 63  | 29  | 41  |        |
|                                                        |       |     |     |     |     |     |     |     |     |     |     |     |     |     |        |
|                                                        |       |     |     |     |     |     |     |     |     |     |     |     |     |     |        |
|                                                        |       |     |     |     |     |     |     |     |     |     |     |     |     |     |        |
|                                                        |       |     |     |     |     |     |     |     |     |     |     |     |     |     |        |