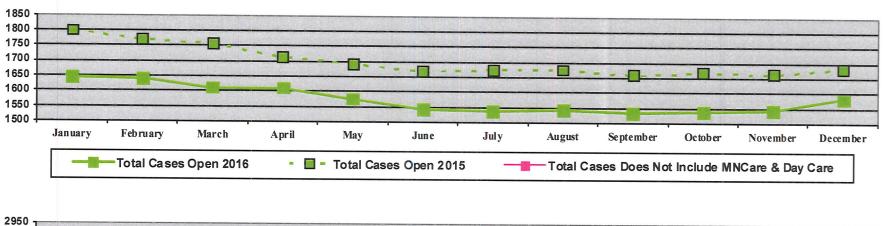

#### 2015 - 2016

|                                                    |      | 201   | .5 - 2 | 016  |      |      |      |      |      |      |      |      |       |
|----------------------------------------------------|------|-------|--------|------|------|------|------|------|------|------|------|------|-------|
|                                                    | Jan  | Feb   | Mar    | Apr  | May  | Jun  | Jul  | Aug  | Sep  | Oct  | Nov  | Dec  | Avg   |
| Total MAXIS Cases Open - Does not include MNCare & |      |       | 10.0   |      |      |      |      |      |      |      |      |      |       |
| Day Care - 2016                                    | 1645 | 1639  | 1611   | 1611 | 1576 | 1542 | 1540 | 1542 | 1533 | 1538 | 1543 | 1581 | 1575  |
| Total MAXIS Cases Open - Does not include MNCare & |      |       |        |      |      |      |      |      |      |      |      |      |       |
| Day Care - 2015                                    | 1799 | 1769  | 1756   | 1713 | 1691 | 1668 | 1675 | 1676 | 1659 | 1668 | 1663 | 1682 | 1702  |
| Total Case Open-MAXIS, MNSure & Day Care -2016     | 2786 | 2788  | 2803   | 2837 | 2803 | 2771 | 2764 | 2760 | 2737 | 2776 | 2775 | 2810 | 2784  |
| Total Case Open-MAXIS, MNSure & Day Care -2015     | -    | -     | -      | 2579 | 2634 | 2671 | 2705 | 2741 | 2748 | 2783 | 2798 | 2925 | 2732  |
| Day Care Cases - 2016                              | 46   | 43    | 51     | 48   | 54   | 56   | 54   | 50   | 43   | 37   | 33   | 30   | 45    |
| Day Care Cases - 2015                              | 49   | 49    | 48     | 47   | 49   | 52   | 50   | 50   | 51   | 52   | 54   | 50   | 50    |
| EA - Cases - 2016                                  | 0    | 1     | 1      | 4    | 0    | 1    | 2    | 2    | 3    | 5    | 2    | 2    | 2     |
| EA - Cases - 2015                                  | 0    | 0     | 2      | 3    | 0    | 0    | 2    | 3    | 1    | 2    | 1    | 0    | 1     |
| EA - Payments - 2016 (Last column sum not ave)     | 0    | 522.1 | 422.5  | 3118 | 0    | 1000 | 1561 | 1098 | 2026 | 3840 | 2433 | 770  | 16791 |
| EA - Payments - 2015 (Last column sum not ave)     | 0    | 0     | 885    | 2142 | 0    | 0    | 659  | 1618 | 500  | 781  | 431  | 0    | 7016  |
| EGA - Cases - 2016                                 | 2    | 3     | 0      | 0    | 0    | 1    | 2    | 1    | 0    | 1    | 1    | 0    | 1     |
| EGA - Cases - 2015                                 | 2    | 3     | 1      | 0    | 0    | 0    | 2    | 2    | 3    | 2    | 0    | 1    | 1     |
| EGA - Payments - 2016 (last column sum not ave)    | 637  | 1181  | 0      | 0    | 0    | 400  | 742  | 272  | 0    | 255  | 400  | 0    | 3887  |
| EGA - Payments - 2015 (last column sum not ave)    | 701  | 1200  | 400    | 0    | 0    | 0    | 541  | 486  | 1059 | 492  | 0    | 368  | 5247  |
| MFIP - Cases - 2016                                | 63   | 58    | 57     | 59   | 62   | 61   | 58   | 57   | 58   | 59   | 59   | 62   | 59    |
| MFIP - Cases - 2015                                | 61   | 58    | 56     | 54   | 54   | 50   | 45   | 45   | 49   | 51   | 55   | 60   | 68    |
| GA - Cases - 2016                                  | 52   | 51    | 52     | 53   | 50   | 50   | 51   | 50   | 49   | 49   | 49   | 52   | 51    |
| GA - Cases - 2015                                  | 52   | 47    | 48     | 50   | 55   | 52   | 51   | 54   | 50   | 48   | 50   | 53   | 51    |
| MSA - Cases - 2016                                 | 83   | 83    | 83     | 83   | 82   | 81   | 81   | 75   | 76   | 74   | 71   | 73   | 79    |
| MSA - Cases - 2015                                 | 86   | 85    | 87     | 88   | 90   | 90   | 89   | 86   | 85   | 82   | 83   | 84   | 86    |
| GR - Cases - 2016                                  | 65   | 65    | 65     | 63   | 63   | 62   | 60   | 57   | 59   | 62   | 63   | 65   | 62    |
| GR - Cases - 2015                                  | 64   | 64    | 69     | 69   | 69   | 70   | 68   | 72   | 73   | 69   | 65   | 62   | 68    |
|                                                    |      |       |        |      |      |      |      |      | ,    |      |      |      |       |
|                                                    |      |       |        |      |      |      |      |      |      |      |      |      |       |

#### INCOME MAINTENANCE CASELOAD HISTORY

| 2016 | MAXIS<br>METS<br>Day Care                       | Jan<br>1645<br>1095<br>46              | Feb<br>1639<br>1106<br>43              | Mar<br>1611<br>1141<br>51              | Apr<br>1611<br>1178<br>48              | May<br>1576<br>1173<br>54              | June<br>1542<br>1173<br>56              | July<br>1540<br>1170<br>54              | Aug<br>1542<br>1168<br>50              | Sep<br>1533<br>1161<br>43              | Oct<br>1538<br>1201<br>37              | Nov<br>1543<br>1199<br>33              | Dec<br>1575<br>1199<br>30              |
|------|-------------------------------------------------|----------------------------------------|----------------------------------------|----------------------------------------|----------------------------------------|----------------------------------------|-----------------------------------------|-----------------------------------------|----------------------------------------|----------------------------------------|----------------------------------------|----------------------------------------|----------------------------------------|
|      | Totals Applications-MAXIS                       | 2786<br>No loi                         | 2788<br>nger rel                       | 2803<br>evant di                       | 2837<br>ie to nev                      | 2803<br>w METS                         | 2771<br>S system                        | 2710                                    | 2760                                   | 2737                                   | 2776                                   | 2775                                   | 2804                                   |
| 2015 |                                                 | Jan                                    | Feb                                    | Mar                                    |                                        |                                        |                                         |                                         |                                        | C                                      | 0.4                                    | <b>N</b> Y                             | -                                      |
| 2015 | MAXIS<br>METS (#'s avail 4/15)                  | 1 <b>799</b>                           | 1769                                   | 1756                                   | Apr<br>1713<br>819                     | May<br>1691<br>894                     | June<br>1668<br>951                     | July<br>1675<br>980                     | Aug<br>1676<br>1015                    | Sep<br>1659<br>1037                    | Oct<br>1668<br>1063                    | Nov<br>1663<br>1085                    | Dec<br>1682<br>1194                    |
|      | Day Care<br>Totals                              | 49                                     | 49                                     | 48<br>2610                             | 47<br>2579                             | 49<br>2634                             | 52<br>2671                              | 50<br>2705                              | 50<br>2741                             | 51<br>2748                             | 52<br>2783                             | 54<br>2798                             | 50<br>2926                             |
|      | Applications-MAXIS                              | No lor                                 | nger rele                              | vant due                               | to new                                 | METS s                                 | system                                  |                                         |                                        |                                        |                                        |                                        |                                        |
| 2014 | MAXIS<br>MNCare(Ended 6/30/14)                  | Jan<br>1860<br>136                     | Feb<br>1840                            | Mar<br>1835                            | Apr<br>1828                            | May 1812                               | June<br>1801                            | July<br>1806                            | Aug<br>1798                            | Sep<br>1776                            | Oct<br>1782                            | Nov<br>1780                            | Dec<br>1812                            |
|      | Day Care Totals                                 | 53<br>2049                             | 133<br>49<br>2022                      | 133<br>49<br>2017                      | 128<br>52<br>2008                      | 125<br>52<br>1989                      | 121<br>55<br>1977                       | 53                                      | 51                                     | 52                                     | 50                                     | 50                                     | 49                                     |
|      | Applications-MAXIS                              | No lor                                 | iger rele                              | vant due                               | to new                                 | METS s                                 | ystem                                   |                                         |                                        |                                        |                                        |                                        |                                        |
| 2013 | MAXIS MNCare Day Care Totals Applications-MAXIS | Jan<br>1831<br>369<br>56<br>2256<br>84 | Feb<br>1826<br>377<br>54<br>2257<br>59 | Mar<br>1847<br>372<br>52<br>2271<br>80 | Apr<br>1836<br>377<br>49<br>2262<br>81 | May<br>1852<br>373<br>53<br>2278<br>76 | June<br>1863<br>375<br>57<br>2295<br>49 | July 1836 373 64 2273 67                | Aug<br>1836<br>373<br>60<br>2269<br>78 | Sep<br>1827<br>356<br>53<br>2236<br>70 | Oct<br>1847<br>350<br>51<br>2248<br>87 | Nov<br>1839<br>361<br>50<br>2250<br>77 | Dec<br>1850<br>145<br>50<br>2045<br>79 |
| 2012 | MAXIS MNCare Day Care Totals Applications-MAXIS | Jan<br>1813<br>341<br>72<br>2226<br>91 | Feb<br>1819<br>346<br>70<br>2235<br>62 | Mar<br>1820<br>368<br>73<br>2261       | Apr<br>1832<br>345<br>72<br>2249<br>71 | May<br>1848<br>309<br>72<br>2229<br>94 | June<br>1848<br>332<br>62<br>2242<br>77 | July<br>1842<br>351<br>63<br>2256<br>63 | Aug<br>1828<br>352<br>65<br>2245<br>85 | Sep<br>1813<br>346<br>64<br>2223<br>69 | Oct<br>1805<br>363<br>67<br>2235<br>86 | Nov<br>1804<br>367<br>61<br>2232<br>60 | Dec<br>1817<br>369<br>58<br>2244<br>86 |

MAXIS Cases: Number of unduplicated cases open for all programs except MNCare & Child Care can be open on multiple programs per case.

MNCare: Number of cases open on MNCare that Aitkin County manages. Residents do have the option of having their MNCare cases

managed at the State Level.

Day Care: Number of day care cases open.

Total: Total cases open.

Applications - MAXIS: New applications taken during month for MAXIS programs only. Does not include MNSure, MNCare or Day Care.