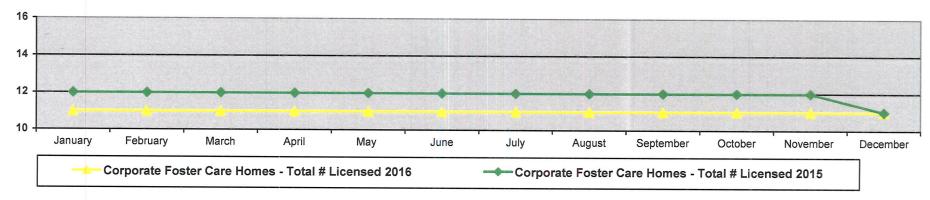

|                                                   | Jan | Feb | Mar | Apr | May | Jun | Jul | Aug | Sep | Oct | Nov | Dec | Avg |
|---------------------------------------------------|-----|-----|-----|-----|-----|-----|-----|-----|-----|-----|-----|-----|-----|
| Day Care Homes - Total # Licensed - 2016          | 24  | 23  | 22  | 23  | 23  | 23  | 23  | 22  | 22  | 22  | 22  | 22  | 23  |
| Day Care Homes - Total # Licensed - 2015          | 26  | 26  | 25  | 25  | 24  | 24  | 24  | 24  | 24  | 23  | 23  | 23  | 24  |
| Child Foster Care Homes - Total # Licensed - 2016 | 17  | 17  | 17  | 16  | 16  | 16  | 15  | 15  | 15  | 14  | 14  | 14  | 16  |
| Child Foster Care Homes - Total # Licensed - 2015 | 15  | 15  | 15  | 16  | 16  | 17  | 17  | 17  | 17  | 17  | 17  | 15  | 16  |
| Adult Foster Care Homes - Total # Licensed - 2016 | 9   | 9   | 8   | 8   | 8   | 8   | 8   | 8   | 8   | 9   | 9   | 9   | 8   |
| Adult Foster Care Homes - Total # Licensed - 2015 | 9   | 9   | 9   | 9   | 9   | 9   | 9   | 9   | 9   | 9   | 9   | 9   | 9   |
| Corporate Foster Care Homes - 2016                | 11  | 11  | 11  | 11  | 11  | 11  | 11  | 11  | 11  | 11  | 11  | 11  | 11  |
| Corporate Foster Care Homes - 2015                | 12  | 12  | 12  | 12  | 12  | 12  | 12  | 12  | 12  | 12  | 12  | 11  | 12  |

#### Children in Out of Home Placements

Chart 3

Changes in Placements Away from Home / Court Appearances

Licensed Day Care Homes, Child, Adult & Corporate Foster Care Homes

Maltreatment Screenings - Adult / Children