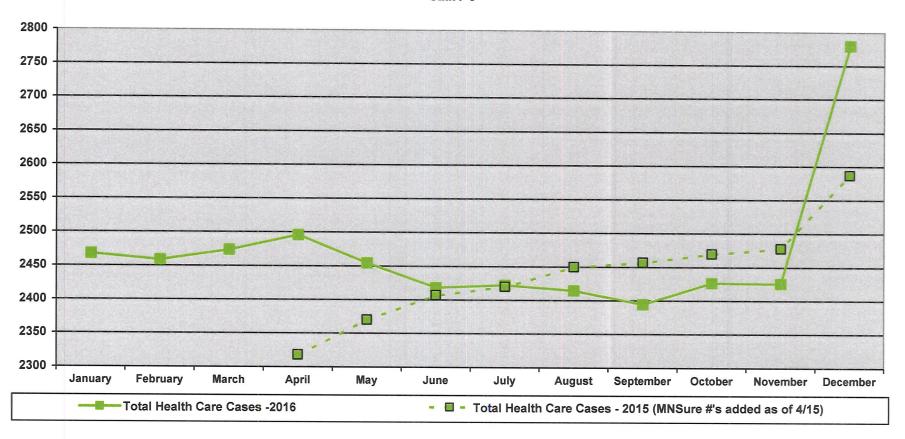

Chart 3-A

Chart 7
Health Care Numbers

| Со                                                  | ntin | ued  | -    | 201. | 5 - 2 | 016  |      |      |      |      |      |      |         |
|-----------------------------------------------------|------|------|------|------|-------|------|------|------|------|------|------|------|---------|
| Food Support - Cases - 2016                         | 764  | 779  | 765  | 768  | 746   | 714  | 713  | 729  | 706  | 713  | 724  | 717  | 737     |
| Food Support - Cases - 2015                         | 829  | 823  | 834  | 810  | 815   | 789  | 797  | 791  | 773  | 758  | 761  | 760  | 795     |
| DWP - 2016                                          | 3    | 6    | 7    | 5    | 4     | 5    | 5    | 4    | 2    | 3    | 4    | 7    | 5       |
| DWP - 2015                                          | 6    | 4    | 3    | 3    | 2     | 4    | 4    | 3    | 4    | 2    | 1    | 2    | 3       |
| Health Care Numbers                                 |      |      |      |      |       |      |      |      |      |      |      |      |         |
| MA(MAXIS) Cases - 2016                              | 1373 | 1353 | 1333 | 1318 | 1282  | 1246 | 1253 | 1247 | 1234 | 1226 | 1227 | 1581 | 1306.08 |
| MA(MAXIS) Cases - 2015                              | 1598 | 1561 | 1537 | 1499 | 1476  | 1456 | 1440 | 1435 | 1420 | 1407 | 1393 | 1393 | 1467.92 |
| MA(MNSure) Cases - 2016                             | 1010 | 1012 | 1038 | 1076 | 1061  | 1061 | 1061 | 1058 | 1057 | 1089 | 1090 | 1090 | 1058.58 |
| MA(MNSure) Cases - 2015 (#'s avail 4/15)            | -    | -    | -    | 749  | 812   | 861  | 890  | 922  | 937  | 959  | 978  | 1079 | 909.667 |
| MNCare(MNSure) Cases-2016                           | 85   | 94   | 103  | 102  | 112   | 112  | 109  | 110  | 104  | 112  | 109  | 109  | 105.083 |
| MNCare(MNSure) Cases-2015(#'s avail 4/15)           | -    | -    | -    | 70   | 82    | 90   | 90   | 93   | 100  | 104  | 107  | 115  | 94.5556 |
| Total HC cases - 2016                               | 2468 | 2459 | 2474 | 2496 | 2455  | 2419 | 2423 | 2415 | 2395 | 2427 | 2426 | 2780 | 2469.75 |
| Total HC cases - 2015 (MNSure #'s added as of 4/15) | -    | -    | -    | 2318 | 2370  | 2407 | 2420 | 2450 | 2457 | 2470 | 2478 | 2587 | 2440    |
| MA (MAXIS) - Persons - 2016                         | 2053 | 1995 | 1958 | 1927 | 1852  | 1805 | 1814 | 1811 | 1787 | 1771 | 1771 | 1502 | 1837    |
| MA (MAXIS) - Persons - 2015                         | 2583 | 2503 | 2458 | 2395 | 2337  | 2288 | 2254 | 2227 | 2173 | 2143 | 2119 | 2111 | 2299    |
| MA (MNSure) - Person -2016                          | 1789 | 1807 | 1858 | 1934 | 1926  | 1926 | 1959 | 1970 | 1975 | 2036 | 2056 | 2056 | 1941    |
| MA (MNSure) - Person -2015 (as of 4/15)             | -    | -    | -    | 1255 | 1387  | 1494 | 1564 | 1607 | 1663 | 1707 | 1714 | 1867 | 1584.22 |
| MNCare(MNSure) Persons-2016                         | 123  | 131  | 148  | 148  | 166   | 166  | 162  | 161  | 155  | 168  | 160  | 160  | 154     |
| MNCare(MNSure) Persons-2015(as of 4/15)             | -    | -    |      | 110  | 129   | 144  | 147  | 151  | 161  | 160  | 162  | 178  | 149.111 |
| Total HC Persons 2016                               | 3965 | 3933 | 3964 | 4009 | 3944  | 3897 | 3935 | 3942 | 3917 | 3975 | 3987 | 3718 | 3932.17 |
| Total HC Persons (MNSure #'s added as of 4/15)      | -    | -    | -    | 3760 | 3853  | 3926 | 3965 | 3986 | 3997 | 4010 | 3995 | 4156 | 3960.89 |