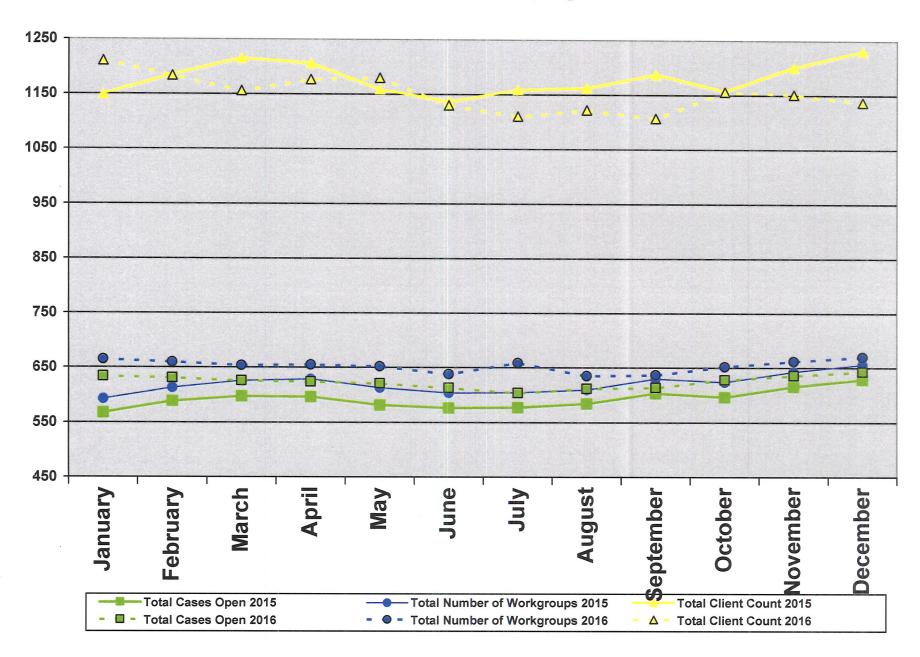

#### 2015 - 2016

| 2015 - 2016                                                                       |      |      |      |      |      |      |      |      |      |      |      |      |      |
|-----------------------------------------------------------------------------------|------|------|------|------|------|------|------|------|------|------|------|------|------|
|                                                                                   | Jan  | Feb  | Mar  | Apr  | May  | Jun  | Jul  | Aug  | Sep  | Oct  | Nov  | Dec  | Avg  |
| Total Cases Open - 2016                                                           | 634  | 631  | 626  | 624  | 621  | 613  | 604  | 612  | 614  | 628  | 636  | 643  | 624  |
| Total Cases Open - 2015                                                           | 568  | 589  | 598  | 597  | 582  | 577  | 578  | 585  | 604  | 597  | 616  | 629  | 593  |
| Total Number of Workgroups - 2016                                                 | 665  | 660  | 654  | 655  | 652  | 638  | 629  | 635  | 637  | 652  | 662  | 670  | 651  |
| Total Number of Workgroups - 2015                                                 | 593  | 613  | 626  | 629  | 613  | 604  | 605  | 610  | 630  | 624  | 643  | 656  | 621  |
| Total Client Count - 2016                                                         | 1211 | 1184 | 1156 | 1177 | 1180 | 1130 | 1110 | 1122 | 1107 | 1156 | 1151 | 1137 | 1152 |
| Total Client Count - 2015                                                         | 1150 | 1186 | 1216 | 1207 | 1159 | 1137 | 1159 | 1163 | 1188 | 1158 | 1202 | 1232 | 1180 |
| Cases Opened During the Month - 2016                                              | 41   | 37   | 40   | 40   | 33   | 40   | 46   | 59   | 51   | 48   | 45   | 40   | 43   |
| Cases Opened During the Month - 2015                                              | 48   | 41   | 39   | 32   | 24   | 33   | 41   | 44   | 38   | 40   | 49   | 30   | 38   |
| Cases Closed During the Month - 2016                                              | 22   | 38   | 40   | 36   | 43   | 51   | 45   | 33   | 41   | 21   | 30   | 51   | 38   |
| Cases Closed During the Month - 2015                                              | 27   | 19   | 27   | 41   | 30   | 35   | 33   | 25   | 32   | 28   | 26   | 25   | 29   |
| Intakes During the Month - 2016                                                   | 75   | 74   | 83   | 65   | 63   | 64   | 81   | 83   | 91   | 86   | 84   | 85   | 78   |
| Intakes During the Month - 2015                                                   | 76   | 75   | 107  | 81   | 64   | 58   | 68   | 78   | 55   | 71   | 76   | 73   | 74   |
| Children in Out of Home Placements                                                |      |      |      |      |      |      |      |      |      |      |      |      |      |
| * Individual Children - Monthly - 2016                                            | 39   | 42   | 44   | 36   | 38   | 40   | 32   | 35   | 40   | 37   | 35   | 36   | 38   |
| * Individual Children - Monthly - 2015                                            | 22   | 21   | 22   | 27   | 29   | 25   | 24   | 32   | 35   | 33   | 40   | 41   | 29   |
| Adm - 2016                                                                        | 31   | 34   | 36   | 29   | 30   | 31   | 25   | 28   | 33   | 30   | 28   | 29   | 30   |
| Adm - 2015                                                                        | 16   | 15   | 16   | 21   | 22   | 19   | 19   | 27   | 29   | 26   | 32   | 31   | 23   |
| IV-E - 2016                                                                       | 8    |      | 8    | 8    | 7    | 8    | 9    | 7    | 7    | 7    | 7    | 7    | 8    |
| IV-E - 2015                                                                       | 6    | 6    | 6    | 6    | 6    | 6    | 5    | 5    | 6    | 7    | 8    | 10   | 6    |
| Changes in Placements Away From Home - 2016                                       | 5    | 7    | 13   | 2    | 3    | 9    | 1    | 4    | 1    | 1    | 7    | 3    | 5    |
| Changes in Placements Away From Home - 2015                                       | 2    | 3    | 5    | 3    | 6    | 2    | 1    | 3    | 7    | 4    | 5    | 11   | 4    |
|                                                                                   |      |      |      |      |      |      |      |      |      |      |      |      |      |
| Court Appearances - 2016                                                          | 26   |      | 24   | 13   | 24   | 15   | 9    | 14   | 22   | 19   | 5    | 13   | 17   |
| Court Appearances - 2015                                                          | 14   | 5    | 14   | 12   | 15   | 11   | 11   | 10   | 11   | 15   | 16   | 23   | 13   |
| Maltreatment Screenings - Adult - 2016                                            | 9    | 7    | 4    | 6    | 4    | 14   | 9    | 13   | 6    | 5    | 7    | 7    | 8    |
| Maltreatment Screenings - Adult - 2015                                            | 13   | _    | 24   |      | 15   | 7    | 9    | 5    | 5    | 4    | 11   | 13   | 12   |
| Maltreatment Screenings - Addit - 2015  Maltreatment Screenings - Children - 2016 | 5    | 13   |      | 19   | 16   | 15   | 15   | 14   | 24   | 19   | 20   | 21   | 15   |
| Maltreatment Screenings - Children - 2015                                         | 17   | 13   |      |      | 9    | 13   | 17   | 20   | 5    |      | 15   | 17   | 14   |
| Iviaitieatilient Screenings - Children - 2015                                     |      | 12   | 19   | 1 11 | 9    | 13   | 1/   | 20   | 5    | 13   | 12   | 1/   | 14   |

Chart 1

**Total Cases Open / Total Number of Workgroups / Total Client Count** 

Cases Opened During the Month / Cases Closed During the Month / Closed Assessments