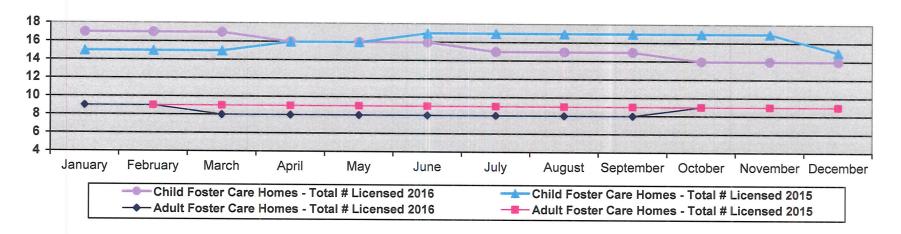

|                                                   | Jan | Feb | Mar | Apr | May | Jun | Jul | Aug | Sep | Oct | Nov | Dec | Avg |
|---------------------------------------------------|-----|-----|-----|-----|-----|-----|-----|-----|-----|-----|-----|-----|-----|
| Day Care Homes - Total # Licensed - 2016          | 24  | 23  | 22  | 23  | 23  | 23  | 23  | 22  | 22  | 22  | 22  | 22  | 23  |
| Day Care Homes - Total # Licensed - 2015          | 26  | 26  | 25  | 25  | 24  | 24  | 24  | 24  | 24  | 23  | 23  | 23  | 24  |
| Child Foster Care Homes - Total # Licensed - 2016 | 17  | 17  | 17  | 16  | 16  | 16  | 15  | 15  | 15  | 14  | 14  | 14  | 16  |
| Child Foster Care Homes - Total # Licensed - 2015 | 15  | 15  | 15  | 16  | 16  | 17  | 17  | 17  | 17  | 17  | 17  | 15  | 16  |
| Adult Foster Care Homes - Total # Licensed - 2016 | 9   | 9   | 8   | 8   | 8   | 8   | 8   | 8   | 8   | 9   | 9   | 9   | 8   |
| Adult Foster Care Homes - Total # Licensed - 2015 | 9   | 9   | 9   | 9   | 9   | 9   | 9   | 9   | 9   | 9   | 9   | 9   | 9   |
| Corporate Foster Care Homes - 2016                | 11  | 11  | 11  | 11  | 11  | 11  | 11  | 11  | 11  | 11  | 11  | 11  | 11  |
| Corporate Foster Care Homes - 2015                | 12  | 12  | 12  | 12  | 12  | 12  | 12  | 12  | 12  | 12  | 12  | 11  | 12  |

#### Children in Out of Home Placements

Chart 3

Changes in Placements Away from Home / Court Appearances

Licensed Day Care Homes, Child, Adult & Corporate Foster Care Homes

Maltreatment Screenings - Adult / Children