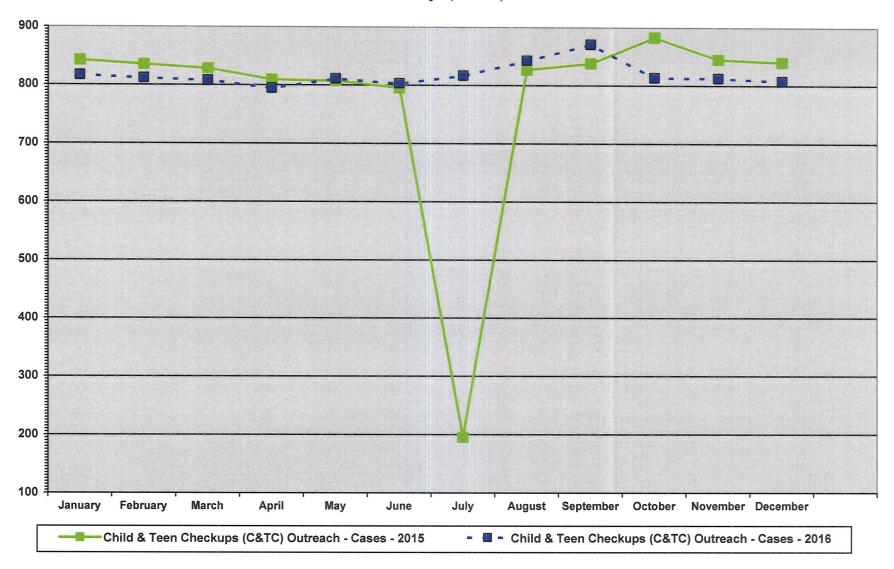

#### Monthly Essential Local Activities Report

2015 - 2016 - Page # 4

| Loto Zoto Tage II T                                 |       |      |      |      |      |      |      |      |      |       |      |      |      |         |        |
|-----------------------------------------------------|-------|------|------|------|------|------|------|------|------|-------|------|------|------|---------|--------|
|                                                     | Staff | Jan  | Feb  | Mar  | Apr  | May  | Jun  | Jul  | Aug  | Sep   | Oct  | Nov  | Dec  | Avg     | Totals |
| PREVENT THE SPREAD OF INFECTIOUS DISEASE            |       |      |      |      |      |      |      |      |      |       |      |      |      |         |        |
| Immunizations - Continued                           |       |      |      |      |      |      |      |      |      |       |      |      |      |         |        |
| Adult: Influenza Immunization - 2016                | ВН    | 1    | 0    | 0    | 0    | 0    | 0    | 0    | 0    | 0     | 412  | 65   | 5    | 40      | 483    |
| Adult: Influenza Immunization - 2015                | JW/BH | 0    | 0    | 0    | 0    | 0    | 0    | 0    | 0    | 0     | 491  | 89   | 1    | 48      | 581    |
| Child: Influenza Immunization - 2016                | ВН    | 0    | 0    | 0    | 0    | 0    | 0    | 0    | 0    | 0     | 23   | 56   | 1    | 7       | 80     |
| Child: Influenza Immunization - 2015                | JW/BH | 0    | 0    | 0    | 0    | 0    | 0    | 0    | 0    | 0     | 19   | 119  | 0    | 12      | 138    |
| PROTECT AGAINST ENVIRONMENTAL HEALTH HAZARDS        |       |      |      |      |      |      |      |      |      |       |      |      |      |         |        |
| Lead: Screenings - 2016                             | ВН    | 2    | 1    | 0    | 0    | 0    | 0    | 0    | 0    | 7     | 0    | 0    | 0    | 1       | 10     |
| Lead: Screenings - 2015                             | JW/BH | 0    | 2    | 0    | 0    | 0    | 0    | 0    | 0    | 4     | 0    | 0    | 0    | 1       | 6      |
| Lead: Follow-Up - 2016                              | ВН    | 0    | 3    | 0    | 0    | 1    | 0    | 0    | 0    | 0     | 3    | 0    | 0    | 1       | 7      |
| Lead: Follow-Up - 2015                              | JW/BH | 0    | 0    | 1    | 1    | 0    | 1    | 0    | 0    | 0     | 1    | 0    | 0    | 0       | 4      |
| Public Health Nuisances - 2016                      | EM/TB |      |      |      |      |      |      |      |      |       |      |      |      | #DIV/0! |        |
| Public Health Nuisances - 2015                      | EM/TB |      |      |      |      |      |      |      |      | il al |      |      |      | #DIV/0! |        |
| PREPARE FOR AND RESPOND TO DISASTERS AND ASSIST     |       |      |      |      |      |      |      |      |      |       |      |      |      |         |        |
| COMMUNITIES IN RECOVERY                             |       |      |      |      |      |      |      |      |      |       |      |      |      |         |        |
| Health Alerts - 2016                                | SD    | 0    | 0    | 0    | 0    | 0    | 0    | 0    | 0    | 0     | 0    | 0    | 0    | 0       | 0      |
| Health Alerts - 2015                                | SD    | 0    | 0    | 0    | 0    | 0    | 0    | 0    | 0    | 0     | 1    | 0    | 0    | 0       | 1      |
| Health Advisories - 2016                            | SD    | 3    | 2    | 1    | 0    | 2    | 2    | 1    | 0    | 2     | 1    | 1    | 3    | 2       | 18     |
| Health Advisories - 2015                            | SD    | 2    | 0    | 1    | 0    | 3    | 2    | 1    | 0    | 1     | 0    | 0    | 0    | 1       | 10     |
| Exercises/Events/Presented Trainings - 2016         | SD    | 1    | 2    | 3    | 0    | 1    | 0    | 2    | 2    | 6     | 2    | 4    | 1    | 2       | 24     |
| Exercises/Events/Presented Trainings - 2015         | SD    | 2    | 0    | 1    | 1    | 1    | 0    | 0    | 0    | 1     | 1    | 0    | 0    | 1       | 7      |
| Exercises/Events/Presented Trngs: Participants-2016 | SD    | 14   | 11   | 288  | 0    | Reg  | 0    | HC   | 22   | 150+  | 36+  | 23   | 50   | 51      | 408    |
| Exercises/Events/Presented Trngs: Participants-2015 | SD    | 21   | 0    | 40   | 27   | 0    | 0    | 0    | 0    | 0     | 1    | 0    | 0    | 7       | 89     |
| ASSURE THE QUALITY AND ACCESSIBILITY OF HEALTH      |       |      |      |      |      |      |      |      |      |       |      |      |      |         |        |
| SERVICES                                            |       |      |      |      |      |      |      |      |      |       |      |      |      |         |        |
| Child & Teen Checkups (C&TC) Outreach               |       |      |      |      |      |      |      |      |      |       |      |      |      |         | Y-12   |
| Cases - 2016                                        | SD    | 817  | 812  | 808  | 795  | 811  | 803  | 817  | 843  | 871   | 814  | 813  | 808  | 818     |        |
| Cases - 2015                                        | SD    | 843  | 836  | 829  | 810  | 808  | 796  | 196  | 828  | 839   | 884  | 846  | 841  | 780     |        |
| Children - 2016                                     | SD    | 1523 | 1513 | 1498 | 1488 | 1513 | 1506 | 1556 | 1610 | 1661  | 1549 | 1541 | 1151 | 1509    |        |
| Children - 2015                                     | SD    | 1506 | 1539 | 1528 | 1448 | 1448 | 1488 | 1488 | 1553 | 1571  | 1590 | 1590 | 1576 | 1527    |        |
| Outreach Contacts - 2016                            | SD    | 230  | 227  | 224  | 160  | 196  | 342  | 223  | 299  | 224   | 329  | 194  | 328  | 248     | 2976   |
| Outreach Contacts - 2015                            | SD    | 245  | 227  | 228  | 270  | 240  | 250  | 291  | 257  | 197   | 314  | 265  | 232  | 251     | 3016   |