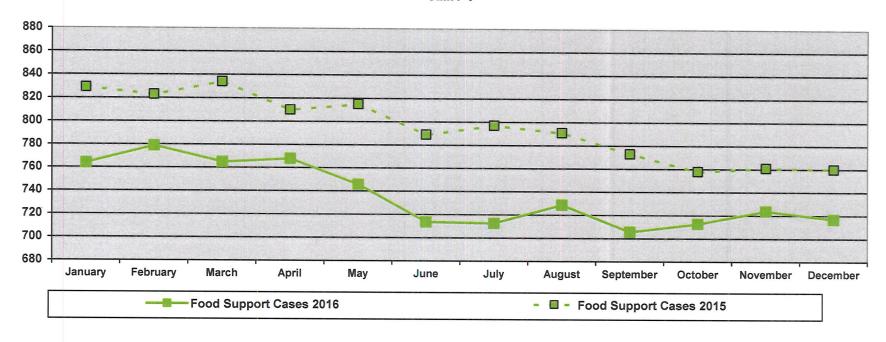

| Со                                                  | ntin | ued  | -    | 201. | 5 - 2 | 016  |      |      |      |      |      |      |         |
|-----------------------------------------------------|------|------|------|------|-------|------|------|------|------|------|------|------|---------|
| Food Support - Cases - 2016                         | 764  | 779  | 765  | 768  | 746   | 714  | 713  | 729  | 706  | 713  | 724  | 717  | 737     |
| Food Support - Cases - 2015                         | 829  | 823  | 834  | 810  | 815   | 789  | 797  | 791  | 773  | 758  | 761  | 760  | 795     |
| DWP - 2016                                          | 3    | 6    | 7    | 5    | 4     | 5    | 5    | 4    | 2    | 3    | 4    | 7    | 5       |
| DWP - 2015                                          | 6    | 4    | 3    | 3    | 2     | 4    | 4    | 3    | 4    | 2    | 1    | 2    | 3       |
| Health Care Numbers                                 |      |      |      |      |       |      |      |      |      |      |      |      |         |
| MA(MAXIS) Cases - 2016                              | 1373 | 1353 | 1333 | 1318 | 1282  | 1246 | 1253 | 1247 | 1234 | 1226 | 1227 | 1581 | 1306.08 |
| MA(MAXIS) Cases - 2015                              | 1598 | 1561 | 1537 | 1499 | 1476  | 1456 | 1440 | 1435 | 1420 | 1407 | 1393 | 1393 | 1467.92 |
| MA(MNSure) Cases - 2016                             | 1010 | 1012 | 1038 | 1076 | 1061  | 1061 | 1061 | 1058 | 1057 | 1089 | 1090 | 1090 | 1058.58 |
| MA(MNSure) Cases - 2015 (#'s avail 4/15)            | -    | -    | -    | 749  | 812   | 861  | 890  | 922  | 937  | 959  | 978  | 1079 | 909.667 |
| MNCare(MNSure) Cases-2016                           | 85   | 94   | 103  | 102  | 112   | 112  | 109  | 110  | 104  | 112  | 109  | 109  | 105.083 |
| MNCare(MNSure) Cases-2015(#'s avail 4/15)           | -    | -    | -    | 70   | 82    | 90   | 90   | 93   | 100  | 104  | 107  | 115  | 94.5556 |
| Total HC cases - 2016                               | 2468 | 2459 | 2474 | 2496 | 2455  | 2419 | 2423 | 2415 | 2395 | 2427 | 2426 | 2780 | 2469.75 |
| Total HC cases - 2015 (MNSure #'s added as of 4/15) | -    | -    | -    | 2318 | 2370  | 2407 | 2420 | 2450 | 2457 | 2470 | 2478 | 2587 | 2440    |
| MA (MAXIS) - Persons - 2016                         | 2053 | 1995 | 1958 | 1927 | 1852  | 1805 | 1814 | 1811 | 1787 | 1771 | 1771 | 1502 | 1837    |
| MA (MAXIS) - Persons - 2015                         | 2583 | 2503 | 2458 | 2395 | 2337  | 2288 | 2254 | 2227 | 2173 | 2143 | 2119 | 2111 | 2299    |
| MA (MNSure) - Person -2016                          | 1789 | 1807 | 1858 | 1934 | 1926  | 1926 | 1959 | 1970 | 1975 | 2036 | 2056 | 2056 | 1941    |
| MA (MNSure) - Person -2015 (as of 4/15)             | -    | -    | -    | 1255 | 1387  | 1494 | 1564 | 1607 | 1663 | 1707 | 1714 | 1867 | 1584.22 |
| MNCare(MNSure) Persons-2016                         | 123  | 131  | 148  | 148  | 166   | 166  | 162  | 161  | 155  | 168  | 160  | 160  | 154     |
| MNCare(MNSure) Persons-2015(as of 4/15)             | -    | -    |      | 110  | 129   | 144  | 147  | 151  | 161  | 160  | 162  | 178  | 149.111 |
| Total HC Persons 2016                               | 3965 | 3933 | 3964 | 4009 | 3944  | 3897 | 3935 | 3942 | 3917 | 3975 | 3987 | 3718 | 3932.17 |
| Total HC Persons (MNSure #'s added as of 4/15)      | -    | -    | -    | 3760 | 3853  | 3926 | 3965 | 3986 | 3997 | 4010 | 3995 | 4156 | 3960.89 |