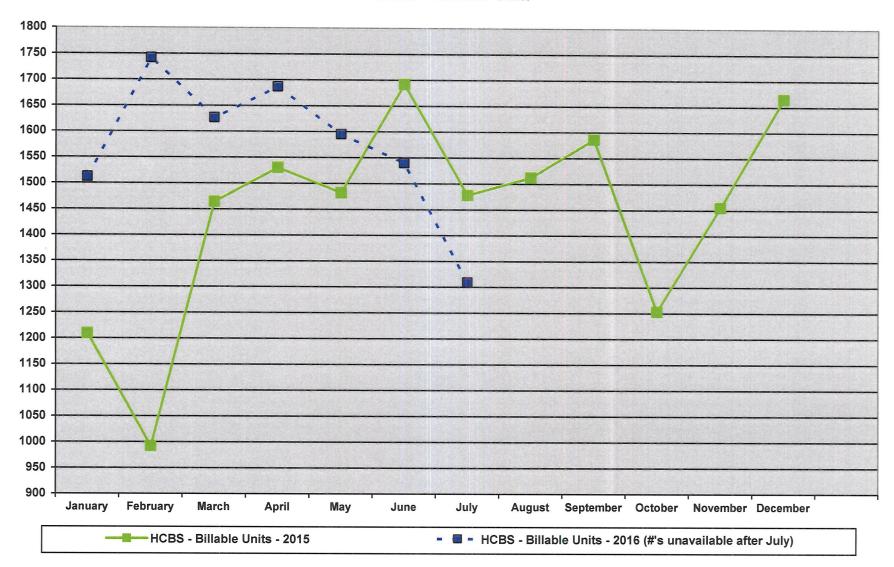

#### Monthly Essential Local Activities Report

2015 - 2016 - Page # 5

|                                                          | 1 8   |      |      |      |      |      |      |      |      |          |      |      |      |      |        |
|----------------------------------------------------------|-------|------|------|------|------|------|------|------|------|----------|------|------|------|------|--------|
|                                                          | Staff | Jan  | Feb  | Mar  | Apr  | May  | Jun  | Jul  | Aug  | Sep      | Oct  | Nov  | Dec  | Avg  | Totals |
| ASSURE THE QUALITY OF ACCESSIBLE HEALTH SERVICES -       |       |      |      |      |      |      |      |      |      |          |      |      |      |      |        |
| Continued                                                |       |      |      |      |      |      |      |      |      |          |      |      |      |      |        |
| Home & Community Based Services (HCBS)                   |       |      |      |      |      |      |      |      |      |          |      |      |      |      | 4.25   |
| Home & Comm. Based Srvcs (HCBS):Caseload-2016            | JP    | 292  | 298  | 303  | 305  | 311  | 320  | 326  | 330  | 327      | 344  | 351  | 354  | 322  |        |
| Home & Comm. Based Srvcs (HCBS):Caseload-2015            | JP    | 202  | 216  | 232  | 244  | 248  | 254  | 263  | 280  | 327      | 329  | 338  | 364  | 275  |        |
| HCBS Billable Units - 2016 -#'s not available after July | JP    | 1512 | 1742 | 1627 | 1687 | 1595 | 1540 | 1309 |      |          |      |      |      | 1573 |        |
| HCBS Billable Units - 2015                               | JP    | 1210 | 993  | 1465 | 1531 | 1483 | 1693 | 1479 | 1513 | 1587     | 1254 | 1456 | 1666 | 1444 |        |
| HCBS: Screenings/Visits - 2016                           | JP    | 75   | 93   | 95   | 81   | 98   | 104  | 83   | 89   | 67       | 63   | 71   | 67   | 82   |        |
| HCBS: Screenings/Visits - 2015                           | JP    | 35   | 46   | 43   | 30   | 46   | 69   | 88   | 78   | 100      | 75   | 74   | 101  | 65   |        |
| Senior Clinics: Locations - 2016                         | CR    | Tam  |      | Tam  | RR   | Tam  | RR   |      |      |          |      | Tam  |      |      |        |
| Senior Clinics: Locations - 2015                         | CR    |      | Tam  |      | RR   |      | Tam  |      | RR   |          | RR-T |      |      |      |        |
| Senior Clinics: Participants - 2016                      | CR    | 26   |      | 32   | 15   | 30   | 15   |      |      |          |      | 22   |      | 23   |        |
| Senior Clinics: Participants - 2015                      | CR    |      | 28   |      | 17   |      | 26   |      | 13   | litari i | 50   |      |      | 26.8 |        |
| Contan Clinia Landi                                      |       |      |      |      |      |      |      |      |      |          |      |      |      |      |        |

Child & Teen Checkups (C&TC) Outreach: Outreach Contacts

HOME & COMMUNITY BASED SERVICES (HCBS)
Chart 41

**HCBS** - Caseloads

HOME & COMMUNITY BASED SERVICES (HCBS)
Chart 42

**HCBS** - Billable Units

HOME & COMMUNITY BASED SERVICES (HCBS)
Chart 43