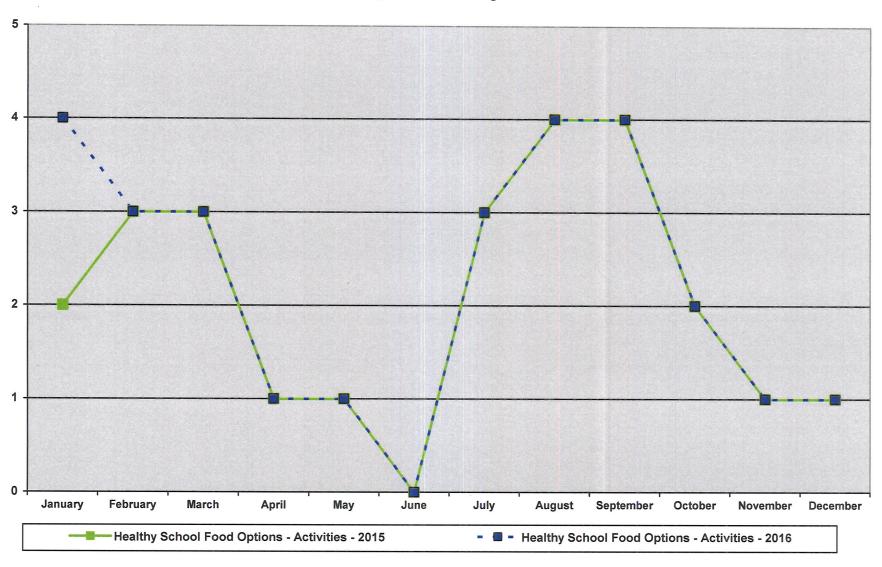

PROMOTE HEALTHY COMMUNITIES & HEALTHY BEHAVIORS
Chart 19

SHIP - Healthy School Food Options - Activities

PROMOTE HEALTHY COMMUNITIES & HEALTHY BEHAVIORS
Chart 20

**SHIP - Healthy School Food Options - Participants** 

#### Monthly Essential Local Activities Report

2015 - 2016 - Page # 2

|                                                           | 2010  |     | 7 - 0 |     | 1 6 | ISC T |     |     |     |     |     |     |     |      |        |
|-----------------------------------------------------------|-------|-----|-------|-----|-----|-------|-----|-----|-----|-----|-----|-----|-----|------|--------|
|                                                           | Staff | Jan | Feb   | Mar | Apr | May   | Jun | Jul | Aug | Sep | Oct | Nov | Dec | Avg  | Totals |
| Promoting Healthy Communities & Healthy Behaviors -       |       |     |       |     |     |       |     |     |     |     |     |     |     |      |        |
| CONTINUED                                                 |       |     |       |     |     |       |     |     |     |     |     |     |     |      |        |
| Family Health - Continued                                 |       |     |       |     |     |       |     |     |     |     |     |     |     |      |        |
| Family Health Outreach Activities (prenatal classes, RHCC |       |     |       |     |     |       |     |     |     |     |     |     |     |      |        |
| Lunch and Learns, etc. ) - 2016                           | NL    |     |       |     | 1   | 1     |     |     |     | 1   |     |     |     |      |        |
| Family Health Outreach Activities (prenatal classes, RHCC |       |     |       |     |     |       |     |     |     |     |     |     |     |      |        |
| Lunch and Learns, etc. ) - 2015                           | NL    | 1   |       | 1   |     |       | 1   |     |     | 1   |     |     | 1   |      |        |
| Family Health Outreach Participants (prenatal classes,    |       |     |       |     |     |       |     |     |     |     |     |     |     |      |        |
| RHCC Lunch and Learns, etc. ) - 2016                      | NL    |     |       |     | 5   | 12    |     |     |     | 15  |     |     |     |      |        |
| Family Health Outreach Participants (prenatal classes,    |       |     |       |     |     |       |     |     |     |     |     |     |     |      |        |
| RHCC Lunch and Learns, etc. ) - 2015                      | NL    | 4   |       | 2   |     |       | 4   |     |     | 2   |     |     | 8   |      |        |
| Early Childhood Screening(ECS): Participants-2016         | ВН    | 23  | 6     |     | 0   | 0     | 0   | 0   | 0   | 0   | 12  | 0   | 0   | 3    |        |
| Early Childhood Screening(ECS): Participants-2015         | JW/BH | 2   | 28    |     | 0   | 0     |     | 0   | 0   | 69  | 15  | 0   | 0   | 10   |        |
| Paternity Testing (Swabs) - 2016                          | AD/NK | 1   | 1     |     | 1   | 0     | 0   | 2   | 0   | 0   | 7   | 7   | 5   | 2    |        |
| Paternity Testing (Swabs) - 2015                          | AD/NK | 8   | 0     | 5   | 3   | 1     | 5   | 0   | 3   | 2   | 1   | 2   | 0   | 3    |        |
| General Health Promotion                                  |       |     |       |     |     |       |     |     |     |     |     |     |     |      |        |
| AC HPT Employee Wellness: Activities - 2016               | NL    | 1   | 1     | 3   | 1   | 1     | 1   | 1   | 2   | 1   | 1   | 1   | 0   | 1.17 |        |
| AC HPT Employee Wellness: Activities - 2015               | NL    | 0   | 1     |     | 1   | 1     | 1   | 0   | 0   | 0   | 1   | 0   | 0   | 1    |        |
| AC HPT Employee Wellness: Participants - 2016             | NL    | 150 | 150   | 199 | 9   | 35    | 28  | 150 | 157 | 28  | 150 | 39  | 0   | 91   |        |
| AC HPT Employee Wellness: Participants - 2015             | NL    | 0   | 70    | 48  | 23  | 35    | 26  | 0   | 0   | 0   | 72  | 0   | 0   | 23   |        |
| Biggest Loser: Participants - 2016                        | ВН    | 92  | 66    | 55  | 27  | 0     | 0   | 0   | 0   | 0   | 0   | 0   | 0   | 20   |        |
| Biggest Loser: Participants - 2015                        | JW/BH | 97  | 97    | 97  | 87  | 0     | 0   | 0   | 0   | 0   | 0   | 0   | 0   | 32   |        |
| Statewide Health Improvement Program (SHIP) Health        |       |     |       |     |     |       |     |     |     |     |     |     |     |      |        |
| Education (Hed)                                           |       |     |       |     |     |       |     |     |     |     |     |     |     |      |        |
| Active Living: Activities - 2016                          | AW/HC | 0   | 0     | 1   | 3   | 1     | 0   | 0   | 0   | 0   | 0   | 0   | 0   | 0    |        |
| Active Living: Activities - 2015                          | AW/HC | 1   | 1     | 9   | 3   | 4     | 3   | 1   | 6   | 1   | 0   | 0   | 0   | 2    |        |
| Active Living: Participants - 2016                        | AW/HC | 0   | 0     | 6   | 9   | 107   | 0   | 0   | 0   | 0   | 0   | 0   | 0   | 10   |        |
| Active Living: Participants - 2015                        | AW/HC | 1   | 1     | 23  | 21  | 161   | 7   | 5   | 8   | 12  | 0   | 0   | 0   | 20   |        |
| Active School Day/SRTS: Activities - 2016                 | AW/HC | 1   | 0     | 0   | 0   | 1     | 4   | 0   | 0   | 0   | 0   | 0   | 0   | 1    |        |
| Active School Day/SRTS: Activities - 2015                 | AW/HC | 1   | 3     | 2   | 1   | 2     | 2   | 2   | 4   | 2   | 0   | 0   | 0   | 2    |        |
| Active School Day/SRTS: Participants - 2016               | AW/HC | 2   | 0     | 0   | 20  | 42    | 0   | 0   | 0   | 0   | 0   | 0   | 0   | 5    |        |
| Active School Day/SRTS: Participants - 2015               | AW/HC | 10  | 30    | 15  | 8   | 8     | 104 | 2   | 45  | 200 | 0   | 0   | 0   | 35   |        |
| Healthy School Food Options: Activities - 2016            | AW/HC | 4   | 3     | 3   | 1   | 1     | 0   | 3   | 4   | 4   | 2   | 1   | 1   | 2    |        |
| Healthy School Food Options: Activities - 2015            | AW/HC | 2   | 3     | 3   | 1   | 1     | 0   | 3   | 4   | 4   | 2   | 1   | 1   | 2    |        |
|                                                           |       |     |       |     |     |       |     | -   | -   |     |     | _   |     |      |        |
|                                                           |       |     |       |     |     |       |     |     |     |     |     |     |     |      |        |