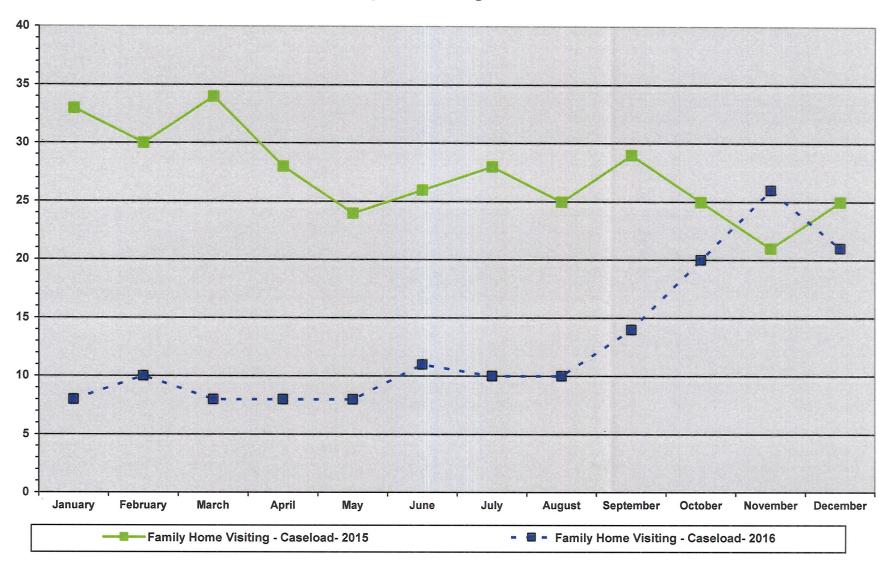

Senior Clinic Locations:

Tam = Tamarack

RR = Rice River

PROMOTE HEALTHY COMMUNITIES & HEALTHY BEHAVIORS
Chart 1

Family Home Visiting - Caseloads

PROMOTE HEALTHY COMMUNITIES & HEALTHY BEHAVIORS
Chart 2

Family Home Visiting - Visits

### Monthly Essential Local Activities Report

2015 - 2016

| 2015 - 2016                                            |       |     |     |     |     |     |     |     |     |     |     |     |     |     |        |
|--------------------------------------------------------|-------|-----|-----|-----|-----|-----|-----|-----|-----|-----|-----|-----|-----|-----|--------|
|                                                        | Staff | Jan | Feb | Mar | Apr | May | Jun | Jul | Aug | Sep | Oct | Nov | Dec | Avg | Totals |
| <b>《大学》的《中华》,《李老师》</b> 《李老师》                           |       |     |     |     |     |     |     |     |     |     |     |     |     |     |        |
| Promoting Healthy Communities & Healthy Behaviors      |       |     |     |     |     |     |     |     |     |     |     |     |     |     |        |
| Family Health                                          |       |     |     |     |     |     |     |     |     |     |     |     |     |     |        |
| Family Home Visiting: Caseload [Includes: Maternal     |       |     |     |     |     |     |     |     |     |     |     |     |     |     |        |
| Child Health, TANF, Universal Home Visiting; Mom and   |       |     |     |     |     |     |     |     |     |     |     |     |     |     |        |
| Baby Count as 2] - 2016                                | NL/LS | 8   | 10  | 8   | 8   | 8   | 11  | 10  | 10  | 14  | 20  | 23  | 21  | 13  |        |
| Family Home Visiting: Caseload [Includes: Maternal     |       |     |     |     |     |     |     |     |     |     |     |     |     |     |        |
| Child Health, TANF, Universal Home Visiting; Mom and   |       |     |     |     |     |     |     |     |     |     |     |     |     |     |        |
| Baby Count as 2] - 2015                                | NL/LS | 33  | 30  | 34  | 28  | 24  | 26  | 28  | 25  | 29  | 25  | 21  | 25  | 27  |        |
| Family Home Visiting: Visits [Includes: Maternal Child |       |     |     |     |     |     |     |     |     |     |     |     |     |     |        |
| Health, TANF, Universal Home Visiting; Mom and Baby    |       |     |     |     |     |     |     |     |     |     |     |     |     |     |        |
| Count as 2] - 2016                                     | NL/LS | 4   | 4   | 6   | 2   | 6   | 8   | 8   | 15  | 11  | 8   | 9   | 2   | 7   |        |
| Family Home Visiting: Visits [Includes: Maternal Child |       |     |     |     |     |     |     |     |     |     |     |     |     |     |        |
| Health, TANF, Universal Home Visiting; Mom and Baby    |       |     |     |     |     |     |     |     |     |     |     |     |     |     |        |
| Count as 2] - 2015                                     | NL/LS | 26  | 18  | 23  | 13  | 10  | 14  | 14  | 17  | 14  | 19  | 10  | 20  | 17  |        |
| Women, Infants & Children (WIC): Caseload - 2016       | LP    | 214 | 206 | 207 | 200 | 187 | 178 | 191 | 200 | 201 | 197 | 200 | 201 | 199 |        |
| Women, Infants & Children (WIC): Caseload - 2015       | LP    | 228 | 230 | 225 | 212 | 225 | 230 | 228 | 224 | 216 | 229 | 226 | 211 | 224 |        |
| Peer Breast Feeding Program: Caseload- 2016            | LS    | 23  | 23  | 22  | 23  | 24  | 26  | 26  | 27  | 30  | 30  | 32  | 31  | 26  |        |
| Peer Breast Feeding Program: Caseload - 2015           | LS    | 22  | 26  | 26  | 25  | 24  | 24  | 24  | 21  | 21  | 21  | 23  | 24  | 23  |        |
| Peer Breast Feeding Program: Outreach Contacts-2016    | LS    | 53  | 56  | 64  | 63  | 61  | 67  | 63  | 51  | 67  | 61  | 52  | 55  | 59  |        |
| Peer Breast Feeding Program: Outreach Contacts-2015    | LS    | 44  | 64  | 41  | 38  | 32  | 23  | 36  | 55  | 56  | 49  | 43  | 45  | 44  |        |
| Family Planning: Caseload -2016                        | NL    | 4   | 4   | 4   | 4   | 3   | 4   | 4   | 4   | 4   | 4   | 4   | 4   | 4   |        |
| Family Planning: Caseload -2015                        | NL    | 10  | 8   | 9   | 9   | 9   | 8   | 8   | 8   | 8   | 7   | 7   | 4   | 8   |        |
| Family Planning: Contacts - 2016                       | NL    | 2   | 0   | 0   | 2   | 0   | 6   | 11  | 9   | 5   | 4   | 0   | 3   | 4   |        |
| Family Planning: Contacts - 2015                       | NL    | 9   | 1   | 4   | 3   | 0   | 0   | 2   | 2   | 1   | 0   | 7   | 1   | 3   |        |
| Follow Along: Caseload - 2016                          | LP    | 138 | 135 | 140 | 114 | 119 | 113 | 113 | 116 | 100 | 107 | 109 | 111 | 118 |        |
| Follow Along: Caseload - 2015                          | LP    | 118 | 121 | 128 | 130 | 133 | 137 | 135 | 127 | 132 | 136 | 133 | 135 | 130 |        |
| Follow Along: Mailings - 2016                          | LP    | 37  | 48  | 46  | 36  | 24  | 48  | 28  | 42  | 29  | 40  | 30  | 37  | 37  |        |
| Follow Along: Mailings - 2015                          | LP    | 30  | 40  | 48  | 43  | 32  | 51  | 45  | 36  | 37  | 43  | 63  | 29  | 41  |        |
|                                                        |       |     |     |     |     |     |     |     |     |     |     |     |     |     |        |
|                                                        |       |     |     |     |     |     |     |     |     |     |     |     |     |     |        |
|                                                        |       |     |     |     |     |     |     |     |     |     |     |     |     |     |        |
|                                                        |       |     |     |     |     |     |     |     |     |     |     |     |     |     |        |