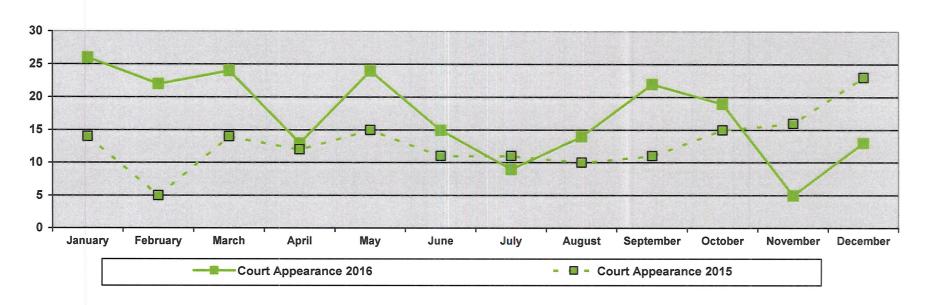

#### 2015 - 2016

| 2015 - 2016                                                                       |      |      |      |      |      |      |      |      |      |      |      |      |      |
|-----------------------------------------------------------------------------------|------|------|------|------|------|------|------|------|------|------|------|------|------|
|                                                                                   | Jan  | Feb  | Mar  | Apr  | May  | Jun  | Jul  | Aug  | Sep  | Oct  | Nov  | Dec  | Avg  |
| Total Cases Open - 2016                                                           | 634  | 631  | 626  | 624  | 621  | 613  | 604  | 612  | 614  | 628  | 636  | 643  | 624  |
| Total Cases Open - 2015                                                           | 568  | 589  | 598  | 597  | 582  | 577  | 578  | 585  | 604  | 597  | 616  | 629  | 593  |
| Total Number of Workgroups - 2016                                                 | 665  | 660  | 654  | 655  | 652  | 638  | 629  | 635  | 637  | 652  | 662  | 670  | 651  |
| Total Number of Workgroups - 2015                                                 | 593  | 613  | 626  | 629  | 613  | 604  | 605  | 610  | 630  | 624  | 643  | 656  | 621  |
| Total Client Count - 2016                                                         | 1211 | 1184 | 1156 | 1177 | 1180 | 1130 | 1110 | 1122 | 1107 | 1156 | 1151 | 1137 | 1152 |
| Total Client Count - 2015                                                         | 1150 | 1186 | 1216 | 1207 | 1159 | 1137 | 1159 | 1163 | 1188 | 1158 | 1202 | 1232 | 1180 |
| Cases Opened During the Month - 2016                                              | 41   | 37   | 40   | 40   | 33   | 40   | 46   | 59   | 51   | 48   | 45   | 40   | 43   |
| Cases Opened During the Month - 2015                                              | 48   | 41   | 39   | 32   | 24   | 33   | 41   | 44   | 38   | 40   | 49   | 30   | 38   |
| Cases Closed During the Month - 2016                                              | 22   | 38   | 40   | 36   | 43   | 51   | 45   | 33   | 41   | 21   | 30   | 51   | 38   |
| Cases Closed During the Month - 2015                                              | 27   | 19   | 27   | 41   | 30   | 35   | 33   | 25   | 32   | 28   | 26   | 25   | 29   |
| Intakes During the Month - 2016                                                   | 75   | 74   | 83   | 65   | 63   | 64   | 81   | 83   | 91   | 86   | 84   | 85   | 78   |
| Intakes During the Month - 2015                                                   | 76   | 75   | 107  | 81   | 64   | 58   | 68   | 78   | 55   | 71   | 76   | 73   | 74   |
| Children in Out of Home Placements                                                |      |      |      |      |      |      |      |      |      |      |      |      |      |
| * Individual Children - Monthly - 2016                                            | 39   | 42   | 44   | 36   | 38   | 40   | 32   | 35   | 40   | 37   | 35   | 36   | 38   |
| * Individual Children - Monthly - 2015                                            | 22   | 21   | 22   | 27   | 29   | 25   | 24   | 32   | 35   | 33   | 40   | 41   | 29   |
| Adm - 2016                                                                        | 31   | 34   | 36   | 29   | 30   | 31   | 25   | 28   | 33   | 30   | 28   | 29   | 30   |
| Adm - 2015                                                                        | 16   | 15   | 16   | 21   | 22   | 19   | 19   | 27   | 29   | 26   | 32   | 31   | 23   |
| IV-E - 2016                                                                       | 8    |      | 8    | 8    | 7    | 8    | 9    | 7    | 7    | 7    | 7    | 7    | 8    |
| IV-E - 2015                                                                       | 6    | 6    | 6    | 6    | 6    | 6    | 5    | 5    | 6    | 7    | 8    | 10   | 6    |
| Changes in Placements Away From Home - 2016                                       | 5    | 7    | 13   | 2    | 3    | 9    | 1    | 4    | 1    | 1    | 7    | 3    | 5    |
| Changes in Placements Away From Home - 2015                                       | 2    | 3    | 5    | 3    | 6    | 2    | 1    | 3    | 7    | 4    | 5    | 11   | 4    |
|                                                                                   |      |      |      |      |      |      |      |      |      |      |      |      |      |
| Court Appearances - 2016                                                          | 26   |      | 24   | 13   | 24   | 15   | 9    | 14   | 22   | 19   | 5    | 13   | 17   |
| Court Appearances - 2015                                                          | 14   | 5    | 14   | 12   | 15   | 11   | 11   | 10   | 11   | 15   | 16   | 23   | 13   |
| Maltreatment Screenings - Adult - 2016                                            | 9    | 7    | 4    | 6    | 4    | 14   | 9    | 13   | 6    | 5    | 7    | 7    | 8    |
| Maltreatment Screenings - Adult - 2015                                            | 13   | _    | 24   |      | 15   | 7    | 9    | 5    | 5    | 4    | 11   | 13   | 12   |
| Maltreatment Screenings - Addit - 2015  Maltreatment Screenings - Children - 2016 | 5    | 13   |      | 19   | 16   | 15   | 15   | 14   | 24   | 19   | 20   | 21   | 15   |
| Maltreatment Screenings - Children - 2015                                         | 17   | 13   |      |      | 9    | 13   | 17   | 20   | 5    |      | 15   | 17   | 14   |
| Iviaitieatilient Screenings - Children - 2015                                     |      | 12   | 19   | 1 11 | 9    | 13   | 1/   | 20   | 5    | 13   | 12   | 1/   | 14   |

#### Children in Out of Home Placements

Chart 3

Changes in Placements Away from Home / Court Appearances

Licensed Day Care Homes, Child, Adult & Corporate Foster Care Homes

Maltreatment Screenings - Adult / Children