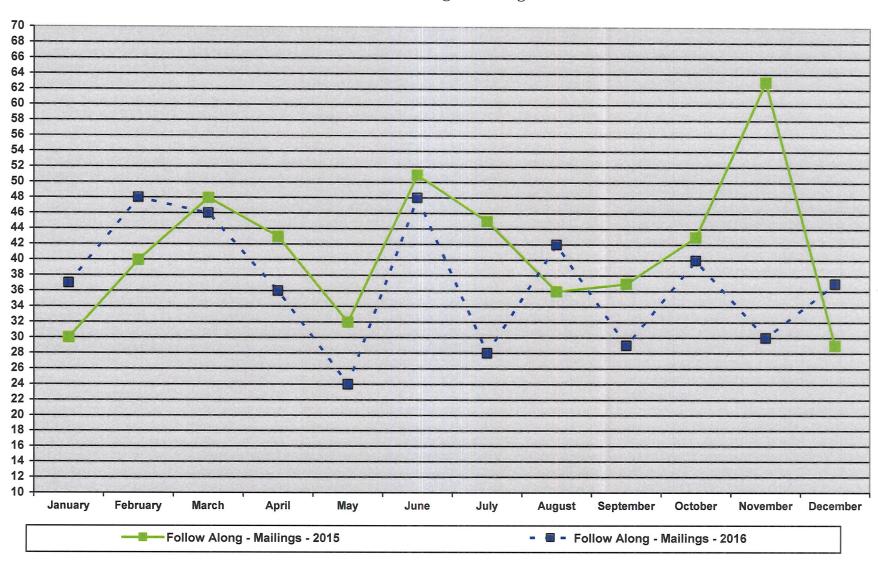

### Monthly Essential Local Activities Report

2015 - 2016

| 2015 - 2016                                            |       |     |     |     |     |     |     |     |     |     |     |     |     |     |        |
|--------------------------------------------------------|-------|-----|-----|-----|-----|-----|-----|-----|-----|-----|-----|-----|-----|-----|--------|
|                                                        | Staff | Jan | Feb | Mar | Apr | May | Jun | Jul | Aug | Sep | Oct | Nov | Dec | Avg | Totals |
| <b>《大学》的《中华》,《李老师》</b> 《李老师》                           |       |     |     |     |     |     |     |     |     |     |     |     |     |     |        |
| Promoting Healthy Communities & Healthy Behaviors      |       |     |     |     |     |     |     |     |     |     |     |     |     |     |        |
| Family Health                                          |       |     |     |     |     |     |     |     |     |     |     |     |     |     |        |
| Family Home Visiting: Caseload [Includes: Maternal     |       |     |     |     |     |     |     |     |     |     |     |     |     |     |        |
| Child Health, TANF, Universal Home Visiting; Mom and   |       |     |     |     |     |     |     |     |     |     |     |     |     |     |        |
| Baby Count as 2] - 2016                                | NL/LS | 8   | 10  | 8   | 8   | 8   | 11  | 10  | 10  | 14  | 20  | 23  | 21  | 13  |        |
| Family Home Visiting: Caseload [Includes: Maternal     |       |     |     |     |     |     |     |     |     |     |     |     |     |     |        |
| Child Health, TANF, Universal Home Visiting; Mom and   |       |     |     |     |     |     |     |     |     |     |     |     |     |     |        |
| Baby Count as 2] - 2015                                | NL/LS | 33  | 30  | 34  | 28  | 24  | 26  | 28  | 25  | 29  | 25  | 21  | 25  | 27  |        |
| Family Home Visiting: Visits [Includes: Maternal Child |       |     |     |     |     |     |     |     |     |     |     |     |     |     |        |
| Health, TANF, Universal Home Visiting; Mom and Baby    |       |     |     |     |     |     |     |     |     |     |     |     |     |     |        |
| Count as 2] - 2016                                     | NL/LS | 4   | 4   | 6   | 2   | 6   | 8   | 8   | 15  | 11  | 8   | 9   | 2   | 7   |        |
| Family Home Visiting: Visits [Includes: Maternal Child |       |     |     |     |     |     |     |     |     |     |     |     |     |     |        |
| Health, TANF, Universal Home Visiting; Mom and Baby    |       |     |     |     |     |     |     |     |     |     |     |     |     |     |        |
| Count as 2] - 2015                                     | NL/LS | 26  | 18  | 23  | 13  | 10  | 14  | 14  | 17  | 14  | 19  | 10  | 20  | 17  |        |
| Women, Infants & Children (WIC): Caseload - 2016       | LP    | 214 | 206 | 207 | 200 | 187 | 178 | 191 | 200 | 201 | 197 | 200 | 201 | 199 |        |
| Women, Infants & Children (WIC): Caseload - 2015       | LP    | 228 | 230 | 225 | 212 | 225 | 230 | 228 | 224 | 216 | 229 | 226 | 211 | 224 |        |
| Peer Breast Feeding Program: Caseload- 2016            | LS    | 23  | 23  | 22  | 23  | 24  | 26  | 26  | 27  | 30  | 30  | 32  | 31  | 26  |        |
| Peer Breast Feeding Program: Caseload - 2015           | LS    | 22  | 26  | 26  | 25  | 24  | 24  | 24  | 21  | 21  | 21  | 23  | 24  | 23  |        |
| Peer Breast Feeding Program: Outreach Contacts-2016    | LS    | 53  | 56  | 64  | 63  | 61  | 67  | 63  | 51  | 67  | 61  | 52  | 55  | 59  |        |
| Peer Breast Feeding Program: Outreach Contacts-2015    | LS    | 44  | 64  | 41  | 38  | 32  | 23  | 36  | 55  | 56  | 49  | 43  | 45  | 44  |        |
| Family Planning: Caseload -2016                        | NL    | 4   | 4   | 4   | 4   | 3   | 4   | 4   | 4   | 4   | 4   | 4   | 4   | 4   |        |
| Family Planning: Caseload -2015                        | NL    | 10  | 8   | 9   | 9   | 9   | 8   | 8   | 8   | 8   | 7   | 7   | 4   | 8   |        |
| Family Planning: Contacts - 2016                       | NL    | 2   | 0   | 0   | 2   | 0   | 6   | 11  | 9   | 5   | 4   | 0   | 3   | 4   |        |
| Family Planning: Contacts - 2015                       | NL    | 9   | 1   | 4   | 3   | 0   | 0   | 2   | 2   | 1   | 0   | 7   | 1   | 3   |        |
| Follow Along: Caseload - 2016                          | LP    | 138 | 135 | 140 | 114 | 119 | 113 | 113 | 116 | 100 | 107 | 109 | 111 | 118 |        |
| Follow Along: Caseload - 2015                          | LP    | 118 | 121 | 128 | 130 | 133 | 137 | 135 | 127 | 132 | 136 | 133 | 135 | 130 |        |
| Follow Along: Mailings - 2016                          | LP    | 37  | 48  | 46  | 36  | 24  | 48  | 28  | 42  | 29  | 40  | 30  | 37  | 37  |        |
| Follow Along: Mailings - 2015                          | LP    | 30  | 40  | 48  | 43  | 32  | 51  | 45  | 36  | 37  | 43  | 63  | 29  | 41  |        |
|                                                        |       |     |     |     |     |     |     |     |     |     |     |     |     |     |        |
|                                                        |       |     |     |     |     |     |     |     |     |     |     |     |     |     |        |
|                                                        |       |     |     |     |     |     |     |     |     |     |     |     |     |     |        |
|                                                        |       |     |     |     |     |     |     |     |     |     |     |     |     |     |        |

Family Planning - Contacts

PROMOTE HEALTHY COMMUNITIES & HEALTHY BEHAVIORS
Chart 8

Follow Along - Caseload

PROMOTE HEALTHY COMMUNITIES & HEALTHY BEHAVIORS
Chart 9

Follow Along - Mailings

PROMOTE HEALTHY COMMUNITIES & HEALTHY BEHAVIORS
Chart 10