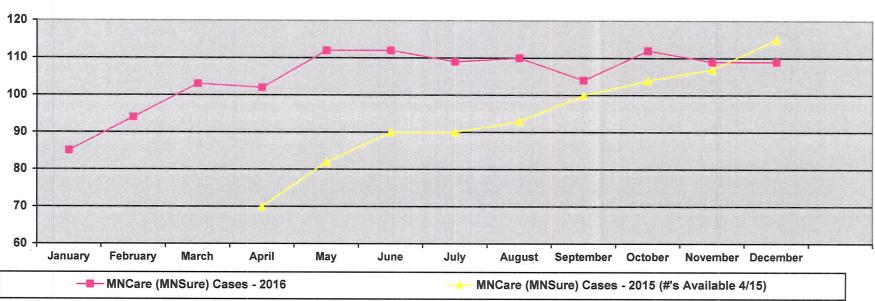

| Со                                                  | ntin | ued  | -    | 201. | 5 - 2 | 016  |      |      |      |      |      |      |         |
|-----------------------------------------------------|------|------|------|------|-------|------|------|------|------|------|------|------|---------|
| Food Support - Cases - 2016                         | 764  | 779  | 765  | 768  | 746   | 714  | 713  | 729  | 706  | 713  | 724  | 717  | 737     |
| Food Support - Cases - 2015                         | 829  | 823  | 834  | 810  | 815   | 789  | 797  | 791  | 773  | 758  | 761  | 760  | 795     |
| DWP - 2016                                          | 3    | 6    | 7    | 5    | 4     | 5    | 5    | 4    | 2    | 3    | 4    | 7    | 5       |
| DWP - 2015                                          | 6    | 4    | 3    | 3    | 2     | 4    | 4    | 3    | 4    | 2    | 1    | 2    | 3       |
| Health Care Numbers                                 |      |      |      |      |       |      |      |      |      |      |      |      |         |
| MA(MAXIS) Cases - 2016                              | 1373 | 1353 | 1333 | 1318 | 1282  | 1246 | 1253 | 1247 | 1234 | 1226 | 1227 | 1581 | 1306.08 |
| MA(MAXIS) Cases - 2015                              | 1598 | 1561 | 1537 | 1499 | 1476  | 1456 | 1440 | 1435 | 1420 | 1407 | 1393 | 1393 | 1467.92 |
| MA(MNSure) Cases - 2016                             | 1010 | 1012 | 1038 | 1076 | 1061  | 1061 | 1061 | 1058 | 1057 | 1089 | 1090 | 1090 | 1058.58 |
| MA(MNSure) Cases - 2015 (#'s avail 4/15)            | -    | -    | -    | 749  | 812   | 861  | 890  | 922  | 937  | 959  | 978  | 1079 | 909.667 |
| MNCare(MNSure) Cases-2016                           | 85   | 94   | 103  | 102  | 112   | 112  | 109  | 110  | 104  | 112  | 109  | 109  | 105.083 |
| MNCare(MNSure) Cases-2015(#'s avail 4/15)           | -    | -    | -    | 70   | 82    | 90   | 90   | 93   | 100  | 104  | 107  | 115  | 94.5556 |
| Total HC cases - 2016                               | 2468 | 2459 | 2474 | 2496 | 2455  | 2419 | 2423 | 2415 | 2395 | 2427 | 2426 | 2780 | 2469.75 |
| Total HC cases - 2015 (MNSure #'s added as of 4/15) | -    | -    | -    | 2318 | 2370  | 2407 | 2420 | 2450 | 2457 | 2470 | 2478 | 2587 | 2440    |
| MA (MAXIS) - Persons - 2016                         | 2053 | 1995 | 1958 | 1927 | 1852  | 1805 | 1814 | 1811 | 1787 | 1771 | 1771 | 1502 | 1837    |
| MA (MAXIS) - Persons - 2015                         | 2583 | 2503 | 2458 | 2395 | 2337  | 2288 | 2254 | 2227 | 2173 | 2143 | 2119 | 2111 | 2299    |
| MA (MNSure) - Person -2016                          | 1789 | 1807 | 1858 | 1934 | 1926  | 1926 | 1959 | 1970 | 1975 | 2036 | 2056 | 2056 | 1941    |
| MA (MNSure) - Person -2015 (as of 4/15)             | -    | -    | -    | 1255 | 1387  | 1494 | 1564 | 1607 | 1663 | 1707 | 1714 | 1867 | 1584.22 |
| MNCare(MNSure) Persons-2016                         | 123  | 131  | 148  | 148  | 166   | 166  | 162  | 161  | 155  | 168  | 160  | 160  | 154     |
| MNCare(MNSure) Persons-2015(as of 4/15)             | -    | -    |      | 110  | 129   | 144  | 147  | 151  | 161  | 160  | 162  | 178  | 149.111 |
| Total HC Persons 2016                               | 3965 | 3933 | 3964 | 4009 | 3944  | 3897 | 3935 | 3942 | 3917 | 3975 | 3987 | 3718 | 3932.17 |
| Total HC Persons (MNSure #'s added as of 4/15)      | -    | -    | -    | 3760 | 3853  | 3926 | 3965 | 3986 | 3997 | 4010 | 3995 | 4156 | 3960.89 |