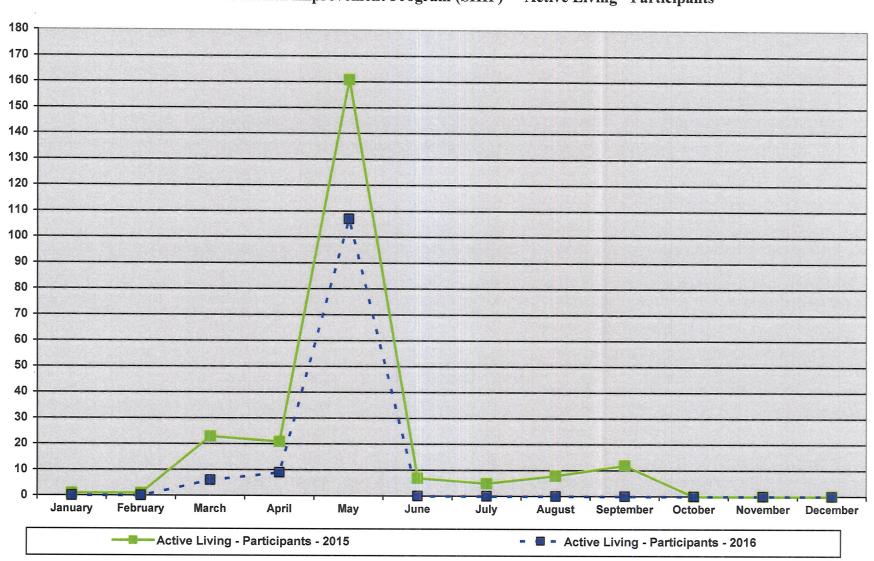

Statewide Health Improvement Program (SHIP) - Active Living - Activities

PROMOTE HEALTHY COMMUNITIES & HEALTHY BEHAVIORS
Chart 16

Statewide Health Improvement Program (SHIP) - Active Living - Participants

#### Monthly Essential Local Activities Report

2015 - 2016 - Page # 2

|                                                           | 2010  |     | 7 - 0 |     | 1 6 | ISC T |     |     |     |     |     |     |     |      |        |
|-----------------------------------------------------------|-------|-----|-------|-----|-----|-------|-----|-----|-----|-----|-----|-----|-----|------|--------|
|                                                           | Staff | Jan | Feb   | Mar | Apr | May   | Jun | Jul | Aug | Sep | Oct | Nov | Dec | Avg  | Totals |
| Promoting Healthy Communities & Healthy Behaviors -       |       |     |       |     |     |       |     |     |     |     |     |     |     |      |        |
| CONTINUED                                                 |       |     |       |     |     |       |     |     |     |     |     |     |     |      |        |
| Family Health - Continued                                 |       |     |       |     |     |       |     |     |     |     |     |     |     |      |        |
| Family Health Outreach Activities (prenatal classes, RHCC |       |     |       |     |     |       |     |     |     |     |     |     |     |      |        |
| Lunch and Learns, etc. ) - 2016                           | NL    |     |       |     | 1   | 1     |     |     |     | 1   |     |     |     |      |        |
| Family Health Outreach Activities (prenatal classes, RHCC |       |     |       |     |     |       |     |     |     |     |     |     |     |      |        |
| Lunch and Learns, etc. ) - 2015                           | NL    | 1   |       | 1   |     |       | 1   |     |     | 1   |     |     | 1   |      |        |
| Family Health Outreach Participants (prenatal classes,    |       |     |       |     |     |       |     |     |     |     |     |     |     |      |        |
| RHCC Lunch and Learns, etc. ) - 2016                      | NL    |     |       |     | 5   | 12    |     |     |     | 15  |     |     |     |      |        |
| Family Health Outreach Participants (prenatal classes,    |       |     |       |     |     |       |     |     |     |     |     |     |     |      |        |
| RHCC Lunch and Learns, etc. ) - 2015                      | NL    | 4   |       | 2   |     |       | 4   |     |     | 2   |     |     | 8   |      |        |
| Early Childhood Screening(ECS): Participants-2016         | ВН    | 23  | 6     |     | 0   | 0     | 0   | 0   | 0   | 0   | 12  | 0   | 0   | 3    |        |
| Early Childhood Screening(ECS): Participants-2015         | JW/BH | 2   | 28    |     | 0   | 0     |     | 0   | 0   | 69  | 15  | 0   | 0   | 10   |        |
| Paternity Testing (Swabs) - 2016                          | AD/NK | 1   | 1     |     | 1   | 0     | 0   | 2   | 0   | 0   | 7   | 7   | 5   | 2    |        |
| Paternity Testing (Swabs) - 2015                          | AD/NK | 8   | 0     | 5   | 3   | 1     | 5   | 0   | 3   | 2   | 1   | 2   | 0   | 3    |        |
| General Health Promotion                                  |       |     |       |     |     |       |     |     |     |     |     |     |     |      |        |
| AC HPT Employee Wellness: Activities - 2016               | NL    | 1   | 1     | 3   | 1   | 1     | 1   | 1   | 2   | 1   | 1   | 1   | 0   | 1.17 |        |
| AC HPT Employee Wellness: Activities - 2015               | NL    | 0   | 1     |     | 1   | 1     | 1   | 0   | 0   | 0   | 1   | 0   | 0   | 1    |        |
| AC HPT Employee Wellness: Participants - 2016             | NL    | 150 | 150   | 199 | 9   | 35    | 28  | 150 | 157 | 28  | 150 | 39  | 0   | 91   |        |
| AC HPT Employee Wellness: Participants - 2015             | NL    | 0   | 70    | 48  | 23  | 35    | 26  | 0   | 0   | 0   | 72  | 0   | 0   | 23   |        |
| Biggest Loser: Participants - 2016                        | ВН    | 92  | 66    | 55  | 27  | 0     | 0   | 0   | 0   | 0   | 0   | 0   | 0   | 20   |        |
| Biggest Loser: Participants - 2015                        | JW/BH | 97  | 97    | 97  | 87  | 0     | 0   | 0   | 0   | 0   | 0   | 0   | 0   | 32   |        |
| Statewide Health Improvement Program (SHIP) Health        |       |     |       |     |     |       |     |     |     |     |     |     |     |      |        |
| Education (Hed)                                           |       |     |       |     |     |       |     |     |     |     |     |     |     |      |        |
| Active Living: Activities - 2016                          | AW/HC | 0   | 0     | 1   | 3   | 1     | 0   | 0   | 0   | 0   | 0   | 0   | 0   | 0    |        |
| Active Living: Activities - 2015                          | AW/HC | 1   | 1     | 9   | 3   | 4     | 3   | 1   | 6   | 1   | 0   | 0   | 0   | 2    |        |
| Active Living: Participants - 2016                        | AW/HC | 0   | 0     | 6   | 9   | 107   | 0   | 0   | 0   | 0   | 0   | 0   | 0   | 10   |        |
| Active Living: Participants - 2015                        | AW/HC | 1   | 1     | 23  | 21  | 161   | 7   | 5   | 8   | 12  | 0   | 0   | 0   | 20   |        |
| Active School Day/SRTS: Activities - 2016                 | AW/HC | 1   | 0     | 0   | 0   | 1     | 4   | 0   | 0   | 0   | 0   | 0   | 0   | 1    |        |
| Active School Day/SRTS: Activities - 2015                 | AW/HC | 1   | 3     | 2   | 1   | 2     | 2   | 2   | 4   | 2   | 0   | 0   | 0   | 2    |        |
| Active School Day/SRTS: Participants - 2016               | AW/HC | 2   | 0     | 0   | 20  | 42    | 0   | 0   | 0   | 0   | 0   | 0   | 0   | 5    |        |
| Active School Day/SRTS: Participants - 2015               | AW/HC | 10  | 30    | 15  | 8   | 8     | 104 | 2   | 45  | 200 | 0   | 0   | 0   | 35   |        |
| Healthy School Food Options: Activities - 2016            | AW/HC | 4   | 3     | 3   | 1   | 1     | 0   | 3   | 4   | 4   | 2   | 1   | 1   | 2    |        |
| Healthy School Food Options: Activities - 2015            | AW/HC | 2   | 3     | 3   | 1   | 1     | 0   | 3   | 4   | 4   | 2   | 1   | 1   | 2    |        |
|                                                           |       |     |       |     |     |       |     | -   | -   |     |     | _   |     |      |        |
|                                                           |       |     |       |     |     |       |     |     |     |     |     |     |     |      |        |