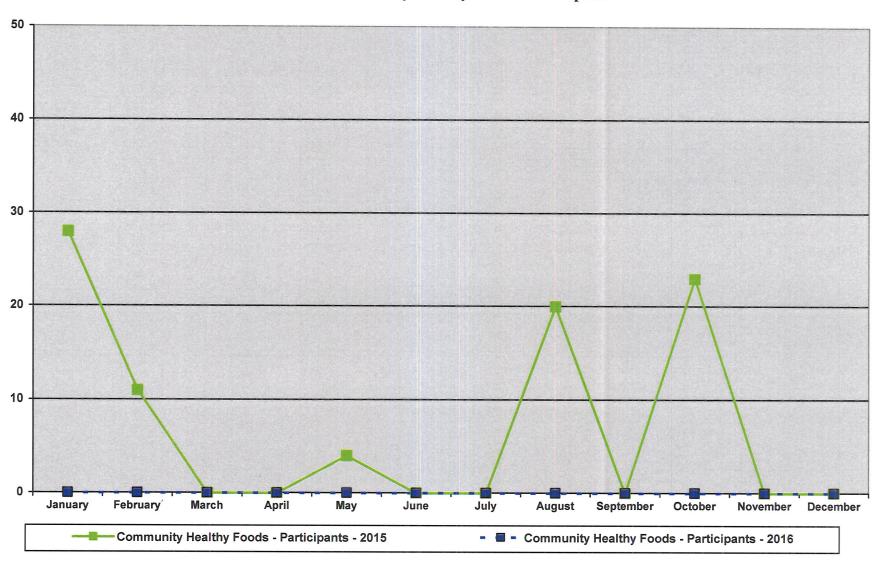

PROMOTE HEALTHY COMMUNITIES & HEALTHY BEHAVIORS
Chart 21

SHIP - Community Healthy Foods - Activities

PROMOTE HEALTHY COMMUNITIES & HEALTHY BEHAVIORS
Chart 22

**SHIP - Community Healthy Foods - Participants** 

#### Monthly Essential Local Activities Report

2015 - 2016 - Page # 3

|                                                          |          |     |     |     |     | 18C 1 |     |     |     |     |     |     |     |     |           |
|----------------------------------------------------------|----------|-----|-----|-----|-----|-------|-----|-----|-----|-----|-----|-----|-----|-----|-----------|
|                                                          | Staff    | Jan | Feb | Mar | Apr | May   | Jun | Jul | Aug | Sep | Oct | Nov | Dec | Avg | Totals    |
| Promoting Healthy Communities & Healthy Behaviors -      |          |     |     |     |     |       |     |     |     |     |     |     |     |     | 7 5 5 5 1 |
| CONTINUED                                                |          |     |     |     |     |       |     |     |     |     |     |     |     |     |           |
| Statewide Health Improvement Program (SHIP) Health       |          |     |     |     |     |       |     |     |     |     |     |     |     |     |           |
| Education (Hed) - Continued                              |          |     |     |     |     |       |     |     |     |     |     |     |     |     |           |
| Healthy School Food Options: Participants - 2016         | AW/HC    | 110 | 6   | 86  | 26  | 74    | 8   | 0   | 0   | 0   | 0   | 0   | 4   | 26  |           |
| Healthy School Food Options: Participants - 2015         | AW/HC    | 25  | 160 | 12  | 10  | 20    | 0   | 8   | 4   | 810 | 614 | 600 | 650 | 243 |           |
| Coummunity Healthy Foods: Activities - 2016              | SD       | 0   | 0   | 0   | 0   | 0     | 0   | 0   | 0   | 0   |     | 0   | 0   | 0   |           |
| Coummunity Healthy Foods: Activities - 2015              | SD       | 6   | 6   | 0   | 0   | 2     | 0   | 0   | 1   | 0   | 2   | 0   | 0   | 1   |           |
| Community Healthy Foods: Participants - 2016             | SD       | 0   | 0   | 0   | 0   | 0     | 0   | 0   | 0   | 0   |     | 0   | 0   | 0   |           |
| Community Healthy Foods: Participants - 2015             | SD       | 28  | 11  | 0   | 0   | 4     | 0   | 0   | 20  | 0   | 23  | 0   | 0   | 7   |           |
| Gen. Health Education/PH Media: Activities-2016          | SD       | 16  | 14  | 15  | 19  | 23    | 12  | 20  | 12  | 13  | 11  | 6   | 7   |     | 168       |
| Gen. Health Education/PH Media: Activities-2015          | SD       | 4   | 14  | 13  | 25  | 8     | 2   | 6   | 11  | 27  | 7   | 0   | 0   |     | 117       |
| Injury Prevention                                        |          |     |     |     |     |       |     |     |     |     |     |     |     | 200 |           |
| Safety Seats: Distributed - 2016                         | NL       | 2   | 2   | 0   | 0   | 2     | 8   | 1   | 0   | 2   | 1   | 1   | 5   | 2   | 24        |
| Safety Seats: Distributed - 2015                         | NL       | 2   | 6   | 8   | 8   | 1     | 5   | 2   | 1   | 3   | 5   | 8   | 4   | 4   | 53        |
| Toward Zero Deaths: Events/Presented Trainings-2016      | NL       | 0   | 0   | 0   | 0   | 0     | 0   | 0   | 0   | 0   |     | 0   | 0   | 0   | (         |
| Toward Zero Deaths: Events/Presented Trainings-2015      | NL       | 0   | 0   | 1   | 2   | 0     | 1   | 0   | 0   | 0   | 0   | 0   | 0   | 0   |           |
| PREVENT THE SPREAD OF INFECTIOUS DISEASE                 |          |     |     |     |     |       |     |     |     |     |     |     |     |     |           |
| Disease Prevetion & Control (DP&C)                       |          |     |     |     |     |       |     |     |     |     |     |     |     |     |           |
|                                                          |          |     |     |     |     |       |     |     |     |     |     |     |     |     |           |
| Office Visits/Presentation Participants: (Blood Pressure |          |     |     |     |     |       |     |     |     |     |     |     |     |     |           |
| Checks, Lice Checks, Temperature Checks, Ear Checks,     |          |     |     |     |     |       |     |     |     |     |     |     |     |     |           |
| Weight Checks, Hearing/Vision Checks, STI/STD            |          |     |     |     |     |       |     |     |     |     |     |     |     |     |           |
| presentations, Tdap outreach, DP&C presentations) - 2016 | BH/NL    | 118 | 70  | 56  | 51  | 20    | 3   | 1   | 1   | 1   | 3   | 2   | 1   | 27  |           |
| Office Visite / Dresentation Portion and (Dland Portion  |          |     |     |     |     |       |     |     |     |     |     |     |     |     |           |
| Office Visits/Presentation Participants: (Blood Pressure |          |     |     |     |     |       |     |     |     |     |     |     |     |     |           |
| Checks, Lice Checks, Temperature Checks, Ear Checks,     |          |     |     |     |     |       |     |     |     |     |     |     |     |     |           |
| Weight Checks, Hearing/Vision Checks, STI/STD            | D11 /N11 | 404 |     |     |     | _     |     |     |     |     |     |     |     |     |           |
| presentations, Tdap outreach, DP&C presentations) - 2015 | RH/NT    | 121 | 92  | 68  | 74  | 5     | 4   | 2   | 2   | 1   | 1   | 0   | 2   | 31  |           |
|                                                          | DU       |     |     |     |     |       |     |     |     |     |     |     |     |     |           |
| Adult: General Immunization - 2016                       | BH       | 3   | 3   | 0   | 1   | 1     | 2   | 3   | 3   | 0   | 1   | 0   | 0   | 1   |           |
| Adult: General Immunization - 2015                       | JW/BH    | 0   | 8   | 1   | 7   | 2     | 2   | 1   | 1   | 0   | 1   | 0   | 1   | 2   |           |
| Child: General Immunization - 2016                       | BH       | 0   | 0   | 0   | 0   | 0     | 0   | 0   | 0   | 0   | 0   | 0   | 0   | 0   |           |
| Child: General Immunization - 2015                       | JW/BH    | 0   | 0   | 0   | 0   | 0     | 1   | 0   | 0   | 0   | 0   | 0   | 0   | 0   |           |