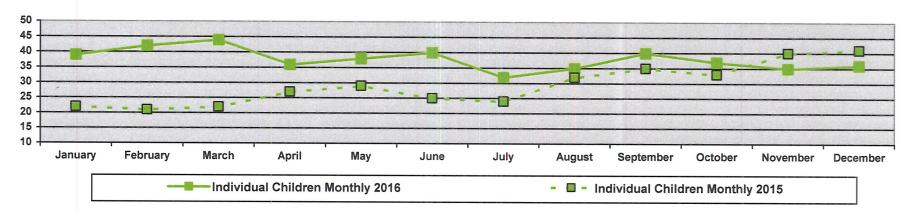

#### 2015 - 2016

| 2015 - 2016                                                                       |      |      |      |      |      |      |      |      |      |      |      |      |      |
|-----------------------------------------------------------------------------------|------|------|------|------|------|------|------|------|------|------|------|------|------|
|                                                                                   | Jan  | Feb  | Mar  | Apr  | May  | Jun  | Jul  | Aug  | Sep  | Oct  | Nov  | Dec  | Avg  |
| Total Cases Open - 2016                                                           | 634  | 631  | 626  | 624  | 621  | 613  | 604  | 612  | 614  | 628  | 636  | 643  | 624  |
| Total Cases Open - 2015                                                           | 568  | 589  | 598  | 597  | 582  | 577  | 578  | 585  | 604  | 597  | 616  | 629  | 593  |
| Total Number of Workgroups - 2016                                                 | 665  | 660  | 654  | 655  | 652  | 638  | 629  | 635  | 637  | 652  | 662  | 670  | 651  |
| Total Number of Workgroups - 2015                                                 | 593  | 613  | 626  | 629  | 613  | 604  | 605  | 610  | 630  | 624  | 643  | 656  | 621  |
| Total Client Count - 2016                                                         | 1211 | 1184 | 1156 | 1177 | 1180 | 1130 | 1110 | 1122 | 1107 | 1156 | 1151 | 1137 | 1152 |
| Total Client Count - 2015                                                         | 1150 | 1186 | 1216 | 1207 | 1159 | 1137 | 1159 | 1163 | 1188 | 1158 | 1202 | 1232 | 1180 |
| Cases Opened During the Month - 2016                                              | 41   | 37   | 40   | 40   | 33   | 40   | 46   | 59   | 51   | 48   | 45   | 40   | 43   |
| Cases Opened During the Month - 2015                                              | 48   | 41   | 39   | 32   | 24   | 33   | 41   | 44   | 38   | 40   | 49   | 30   | 38   |
| Cases Closed During the Month - 2016                                              | 22   | 38   | 40   | 36   | 43   | 51   | 45   | 33   | 41   | 21   | 30   | 51   | 38   |
| Cases Closed During the Month - 2015                                              | 27   | 19   | 27   | 41   | 30   | 35   | 33   | 25   | 32   | 28   | 26   | 25   | 29   |
| Intakes During the Month - 2016                                                   | 75   | 74   | 83   | 65   | 63   | 64   | 81   | 83   | 91   | 86   | 84   | 85   | 78   |
| Intakes During the Month - 2015                                                   | 76   | 75   | 107  | 81   | 64   | 58   | 68   | 78   | 55   | 71   | 76   | 73   | 74   |
| Children in Out of Home Placements                                                |      |      |      |      |      |      |      |      |      |      |      |      |      |
| * Individual Children - Monthly - 2016                                            | 39   | 42   | 44   | 36   | 38   | 40   | 32   | 35   | 40   | 37   | 35   | 36   | 38   |
| * Individual Children - Monthly - 2015                                            | 22   | 21   | 22   | 27   | 29   | 25   | 24   | 32   | 35   | 33   | 40   | 41   | 29   |
| Adm - 2016                                                                        | 31   | 34   | 36   | 29   | 30   | 31   | 25   | 28   | 33   | 30   | 28   | 29   | 30   |
| Adm - 2015                                                                        | 16   | 15   | 16   | 21   | 22   | 19   | 19   | 27   | 29   | 26   | 32   | 31   | 23   |
| IV-E - 2016                                                                       | 8    |      | 8    | 8    | 7    | 8    | 9    | 7    | 7    | 7    | 7    | 7    | 8    |
| IV-E - 2015                                                                       | 6    | 6    | 6    | 6    | 6    | 6    | 5    | 5    | 6    | 7    | 8    | 10   | 6    |
| Changes in Placements Away From Home - 2016                                       | 5    | 7    | 13   | 2    | 3    | 9    | 1    | 4    | 1    | 1    | 7    | 3    | 5    |
| Changes in Placements Away From Home - 2015                                       | 2    | 3    | 5    | 3    | 6    | 2    | 1    | 3    | 7    | 4    | 5    | 11   | 4    |
|                                                                                   |      |      |      |      |      |      |      |      |      |      |      |      |      |
| Court Appearances - 2016                                                          | 26   |      | 24   | 13   | 24   | 15   | 9    | 14   | 22   | 19   | 5    | 13   | 17   |
| Court Appearances - 2015                                                          | 14   | 5    | 14   | 12   | 15   | 11   | 11   | 10   | 11   | 15   | 16   | 23   | 13   |
| Maltreatment Screenings - Adult - 2016                                            | 9    | 7    | 4    | 6    | 4    | 14   | 9    | 13   | 6    | 5    | 7    | 7    | 8    |
| Maltreatment Screenings - Adult - 2015                                            | 13   | _    | 24   |      | 15   | 7    | 9    | 5    | 5    | 4    | 11   | 13   | 12   |
| Maltreatment Screenings - Addit - 2015  Maltreatment Screenings - Children - 2016 | 5    | 13   |      | 19   | 16   | 15   | 15   | 14   | 24   | 19   | 20   | 21   | 15   |
| Maltreatment Screenings - Children - 2015                                         | 17   | 13   |      |      | 9    | 13   | 17   | 20   | 5    |      | 15   | 17   | 14   |
| Iviaitieatilient Screenings - Children - 2015                                     |      | 12   | 19   | 1 11 | 9    | 13   | 1/   | 20   | 5    | 13   | 12   | 1/   | 14   |

#### Children in Out of Home Placements

Chart 3

Changes in Placements Away from Home / Court Appearances

Licensed Day Care Homes, Child, Adult & Corporate Foster Care Homes

Maltreatment Screenings - Adult / Children