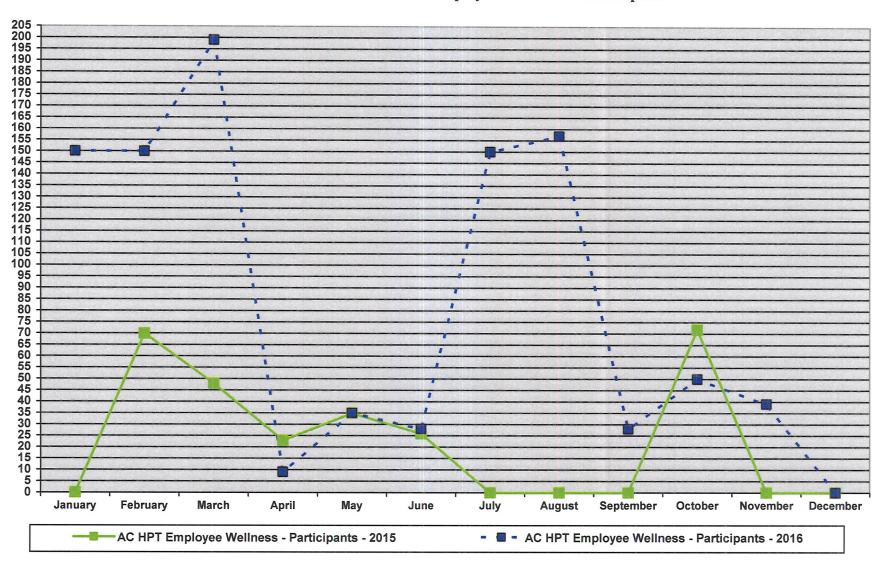

#### Monthly Essential Local Activities Report

2015 - 2016 - Page # 2

|                                                           | 2010  |     | 7 - 0 |     | 1 6 | ISC T |     |     |     |     |     |     |     |      |        |
|-----------------------------------------------------------|-------|-----|-------|-----|-----|-------|-----|-----|-----|-----|-----|-----|-----|------|--------|
|                                                           | Staff | Jan | Feb   | Mar | Apr | May   | Jun | Jul | Aug | Sep | Oct | Nov | Dec | Avg  | Totals |
| Promoting Healthy Communities & Healthy Behaviors -       |       |     |       |     |     |       |     |     |     |     |     |     |     |      |        |
| CONTINUED                                                 |       |     |       |     |     |       |     |     |     |     |     |     |     |      |        |
| Family Health - Continued                                 |       |     |       |     |     |       |     |     |     |     |     |     |     |      |        |
| Family Health Outreach Activities (prenatal classes, RHCC |       |     |       |     |     |       |     |     |     |     |     |     |     |      |        |
| Lunch and Learns, etc. ) - 2016                           | NL    |     |       |     | 1   | 1     |     |     |     | 1   |     |     |     |      |        |
| Family Health Outreach Activities (prenatal classes, RHCC |       |     |       |     |     |       |     |     |     |     |     |     |     |      |        |
| Lunch and Learns, etc. ) - 2015                           | NL    | 1   |       | 1   |     |       | 1   |     |     | 1   |     |     | 1   |      |        |
| Family Health Outreach Participants (prenatal classes,    |       |     |       |     |     |       |     |     |     |     |     |     |     |      |        |
| RHCC Lunch and Learns, etc. ) - 2016                      | NL    |     |       |     | 5   | 12    |     |     |     | 15  |     |     |     |      |        |
| Family Health Outreach Participants (prenatal classes,    |       |     |       |     |     |       |     |     |     |     |     |     |     |      |        |
| RHCC Lunch and Learns, etc. ) - 2015                      | NL    | 4   |       | 2   |     |       | 4   |     |     | 2   |     |     | 8   |      |        |
| Early Childhood Screening(ECS): Participants-2016         | ВН    | 23  | 6     |     | 0   | 0     | 0   | 0   | 0   | 0   | 12  | 0   | 0   | 3    |        |
| Early Childhood Screening(ECS): Participants-2015         | JW/BH | 2   | 28    |     | 0   | 0     |     | 0   | 0   | 69  | 15  | 0   | 0   | 10   |        |
| Paternity Testing (Swabs) - 2016                          | AD/NK | 1   | 1     |     | 1   | 0     | 0   | 2   | 0   | 0   | 7   | 7   | 5   | 2    |        |
| Paternity Testing (Swabs) - 2015                          | AD/NK | 8   | 0     | 5   | 3   | 1     | 5   | 0   | 3   | 2   | 1   | 2   | 0   | 3    |        |
| General Health Promotion                                  |       |     |       |     |     |       |     |     |     |     |     |     |     |      |        |
| AC HPT Employee Wellness: Activities - 2016               | NL    | 1   | 1     | 3   | 1   | 1     | 1   | 1   | 2   | 1   | 1   | 1   | 0   | 1.17 |        |
| AC HPT Employee Wellness: Activities - 2015               | NL    | 0   | 1     |     | 1   | 1     | 1   | 0   | 0   | 0   | 1   | 0   | 0   | 1    |        |
| AC HPT Employee Wellness: Participants - 2016             | NL    | 150 | 150   | 199 | 9   | 35    | 28  | 150 | 157 | 28  | 150 | 39  | 0   | 91   |        |
| AC HPT Employee Wellness: Participants - 2015             | NL    | 0   | 70    | 48  | 23  | 35    | 26  | 0   | 0   | 0   | 72  | 0   | 0   | 23   |        |
| Biggest Loser: Participants - 2016                        | ВН    | 92  | 66    | 55  | 27  | 0     | 0   | 0   | 0   | 0   | 0   | 0   | 0   | 20   |        |
| Biggest Loser: Participants - 2015                        | JW/BH | 97  | 97    | 97  | 87  | 0     | 0   | 0   | 0   | 0   | 0   | 0   | 0   | 32   |        |
| Statewide Health Improvement Program (SHIP) Health        |       |     |       |     |     |       |     |     |     |     |     |     |     |      |        |
| Education (Hed)                                           |       |     |       |     |     |       |     |     |     |     |     |     |     |      |        |
| Active Living: Activities - 2016                          | AW/HC | 0   | 0     | 1   | 3   | 1     | 0   | 0   | 0   | 0   | 0   | 0   | 0   | 0    |        |
| Active Living: Activities - 2015                          | AW/HC | 1   | 1     | 9   | 3   | 4     | 3   | 1   | 6   | 1   | 0   | 0   | 0   | 2    |        |
| Active Living: Participants - 2016                        | AW/HC | 0   | 0     | 6   | 9   | 107   | 0   | 0   | 0   | 0   | 0   | 0   | 0   | 10   |        |
| Active Living: Participants - 2015                        | AW/HC | 1   | 1     | 23  | 21  | 161   | 7   | 5   | 8   | 12  | 0   | 0   | 0   | 20   |        |
| Active School Day/SRTS: Activities - 2016                 | AW/HC | 1   | 0     | 0   | 0   | 1     | 4   | 0   | 0   | 0   | 0   | 0   | 0   | 1    |        |
| Active School Day/SRTS: Activities - 2015                 | AW/HC | 1   | 3     | 2   | 1   | 2     | 2   | 2   | 4   | 2   | 0   | 0   | 0   | 2    |        |
| Active School Day/SRTS: Participants - 2016               | AW/HC | 2   | 0     | 0   | 20  | 42    | 0   | 0   | 0   | 0   | 0   | 0   | 0   | 5    |        |
| Active School Day/SRTS: Participants - 2015               | AW/HC | 10  | 30    | 15  | 8   | 8     | 104 | 2   | 45  | 200 | 0   | 0   | 0   | 35   |        |
| Healthy School Food Options: Activities - 2016            | AW/HC | 4   | 3     | 3   | 1   | 1     | 0   | 3   | 4   | 4   | 2   | 1   | 1   | 2    |        |
| Healthy School Food Options: Activities - 2015            | AW/HC | 2   | 3     | 3   | 1   | 1     | 0   | 3   | 4   | 4   | 2   | 1   | 1   | 2    |        |
|                                                           |       |     |       |     |     |       |     | -   | -   |     |     | _   |     |      |        |
|                                                           |       |     |       |     |     |       |     |     |     |     |     |     |     |      |        |

PROMOTE HEALTHY COMMUNITIES & HEALTHY BEHAVIORS
Chart 13

AC Health Promotion Team - Employee Wellness - Participants

PROMOTE HEALTHY COMMUNITIES & HEALTHY BEHAVIORS
Chart 14

Biggest Loser - Participants

PROMOTE HEALTHY COMMUNITIES & HEALTHY BEHAVIORS
Chart 15