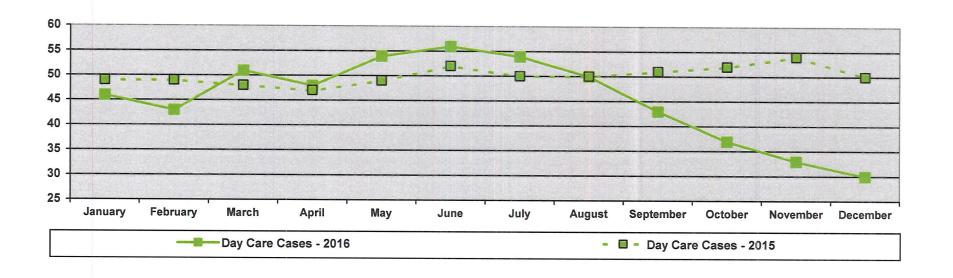

#### 2015 - 2016

|                                                    |      | 201   | .5 - 2 | 016  |      |      |      |      |      |      |      |      |       |
|----------------------------------------------------|------|-------|--------|------|------|------|------|------|------|------|------|------|-------|
|                                                    | Jan  | Feb   | Mar    | Apr  | May  | Jun  | Jul  | Aug  | Sep  | Oct  | Nov  | Dec  | Avg   |
| Total MAXIS Cases Open - Does not include MNCare & |      |       | 10.0   |      |      |      |      |      |      |      |      |      |       |
| Day Care - 2016                                    | 1645 | 1639  | 1611   | 1611 | 1576 | 1542 | 1540 | 1542 | 1533 | 1538 | 1543 | 1581 | 1575  |
| Total MAXIS Cases Open - Does not include MNCare & |      |       |        |      |      |      |      |      |      |      |      |      |       |
| Day Care - 2015                                    | 1799 | 1769  | 1756   | 1713 | 1691 | 1668 | 1675 | 1676 | 1659 | 1668 | 1663 | 1682 | 1702  |
| Total Case Open-MAXIS, MNSure & Day Care -2016     | 2786 | 2788  | 2803   | 2837 | 2803 | 2771 | 2764 | 2760 | 2737 | 2776 | 2775 | 2810 | 2784  |
| Total Case Open-MAXIS, MNSure & Day Care -2015     | -    | -     | -      | 2579 | 2634 | 2671 | 2705 | 2741 | 2748 | 2783 | 2798 | 2925 | 2732  |
| Day Care Cases - 2016                              | 46   | 43    | 51     | 48   | 54   | 56   | 54   | 50   | 43   | 37   | 33   | 30   | 45    |
| Day Care Cases - 2015                              | 49   | 49    | 48     | 47   | 49   | 52   | 50   | 50   | 51   | 52   | 54   | 50   | 50    |
| EA - Cases - 2016                                  | 0    | 1     | 1      | 4    | 0    | 1    | 2    | 2    | 3    | 5    | 2    | 2    | 2     |
| EA - Cases - 2015                                  | 0    | 0     | 2      | 3    | 0    | 0    | 2    | 3    | 1    | 2    | 1    | 0    | 1     |
| EA - Payments - 2016 (Last column sum not ave)     | 0    | 522.1 | 422.5  | 3118 | 0    | 1000 | 1561 | 1098 | 2026 | 3840 | 2433 | 770  | 16791 |
| EA - Payments - 2015 (Last column sum not ave)     | 0    | 0     | 885    | 2142 | 0    | 0    | 659  | 1618 | 500  | 781  | 431  | 0    | 7016  |
| EGA - Cases - 2016                                 | 2    | 3     | 0      | 0    | 0    | 1    | 2    | 1    | 0    | 1    | 1    | 0    | 1     |
| EGA - Cases - 2015                                 | 2    | 3     | 1      | 0    | 0    | 0    | 2    | 2    | 3    | 2    | 0    | 1    | 1     |
| EGA - Payments - 2016 (last column sum not ave)    | 637  | 1181  | 0      | 0    | 0    | 400  | 742  | 272  | 0    | 255  | 400  | 0    | 3887  |
| EGA - Payments - 2015 (last column sum not ave)    | 701  | 1200  | 400    | 0    | 0    | 0    | 541  | 486  | 1059 | 492  | 0    | 368  | 5247  |
| MFIP - Cases - 2016                                | 63   | 58    | 57     | 59   | 62   | 61   | 58   | 57   | 58   | 59   | 59   | 62   | 59    |
| MFIP - Cases - 2015                                | 61   | 58    | 56     | 54   | 54   | 50   | 45   | 45   | 49   | 51   | 55   | 60   | 68    |
| GA - Cases - 2016                                  | 52   | 51    | 52     | 53   | 50   | 50   | 51   | 50   | 49   | 49   | 49   | 52   | 51    |
| GA - Cases - 2015                                  | 52   | 47    | 48     | 50   | 55   | 52   | 51   | 54   | 50   | 48   | 50   | 53   | 51    |
| MSA - Cases - 2016                                 | 83   | 83    | 83     | 83   | 82   | 81   | 81   | 75   | 76   | 74   | 71   | 73   | 79    |
| MSA - Cases - 2015                                 | 86   | 85    | 87     | 88   | 90   | 90   | 89   | 86   | 85   | 82   | 83   | 84   | 86    |
| GR - Cases - 2016                                  | 65   | 65    | 65     | 63   | 63   | 62   | 60   | 57   | 59   | 62   | 63   | 65   | 62    |
| GR - Cases - 2015                                  | 64   | 64    | 69     | 69   | 69   | 70   | 68   | 72   | 73   | 69   | 65   | 62   | 68    |
|                                                    |      |       |        |      |      |      |      |      | ,    |      |      |      |       |
|                                                    |      |       |        |      |      |      |      |      |      |      |      |      |       |

#### INCOME MAINTENANCE CASELOAD HISTORY

| 2016 | MAXIS<br>METS<br>Day Care                       | Jan<br>1645<br>1095<br>46              | Feb<br>1639<br>1106<br>43              | Mar<br>1611<br>1141<br>51              | Apr<br>1611<br>1178<br>48              | May<br>1576<br>1173<br>54              | June<br>1542<br>1173<br>56              | July<br>1540<br>1170<br>54              | Aug<br>1542<br>1168<br>50              | Sep<br>1533<br>1161<br>43              | Oct<br>1538<br>1201<br>37              | Nov<br>1543<br>1199<br>33              | Dec<br>1575<br>1199<br>30              |
|------|-------------------------------------------------|----------------------------------------|----------------------------------------|----------------------------------------|----------------------------------------|----------------------------------------|-----------------------------------------|-----------------------------------------|----------------------------------------|----------------------------------------|----------------------------------------|----------------------------------------|----------------------------------------|
|      | Totals Applications-MAXIS                       | 2786<br>No loi                         | 2788<br>nger rel                       | 2803<br>evant di                       | 2837<br>ie to nev                      | 2803<br>w METS                         | 2771<br>S system                        | 2710                                    | 2760                                   | 2737                                   | 2776                                   | 2775                                   | 2804                                   |
| 2015 |                                                 | Jan                                    | Feb                                    | Mar                                    |                                        |                                        |                                         |                                         |                                        | C                                      | 0.4                                    | <b>N</b> Y                             | -                                      |
| 2015 | MAXIS<br>METS (#'s avail 4/15)                  | 1 <b>799</b>                           | 1769                                   | 1756                                   | Apr<br>1713<br>819                     | May<br>1691<br>894                     | June<br>1668<br>951                     | July<br>1675<br>980                     | Aug<br>1676<br>1015                    | Sep<br>1659<br>1037                    | Oct<br>1668<br>1063                    | Nov<br>1663<br>1085                    | Dec<br>1682<br>1194                    |
|      | Day Care<br>Totals                              | 49                                     | 49                                     | 48<br>2610                             | 47<br>2579                             | 49<br>2634                             | 52<br>2671                              | 50<br>2705                              | 50<br>2741                             | 51<br>2748                             | 52<br>2783                             | 54<br>2798                             | 50<br>2926                             |
|      | Applications-MAXIS                              | No lor                                 | nger rele                              | vant due                               | to new                                 | METS s                                 | system                                  |                                         |                                        |                                        |                                        |                                        |                                        |
| 2014 | MAXIS<br>MNCare(Ended 6/30/14)                  | Jan<br>1860<br>136                     | Feb<br>1840                            | Mar<br>1835                            | Apr<br>1828                            | May 1812                               | June<br>1801                            | July<br>1806                            | Aug<br>1798                            | Sep<br>1776                            | Oct<br>1782                            | Nov<br>1780                            | Dec<br>1812                            |
|      | Day Care Totals                                 | 53<br>2049                             | 133<br>49<br>2022                      | 133<br>49<br>2017                      | 128<br>52<br>2008                      | 125<br>52<br>1989                      | 121<br>55<br>1977                       | 53                                      | 51                                     | 52                                     | 50                                     | 50                                     | 49                                     |
|      | Applications-MAXIS                              | No lor                                 | iger rele                              | vant due                               | to new                                 | METS s                                 | ystem                                   |                                         |                                        |                                        |                                        |                                        |                                        |
| 2013 | MAXIS MNCare Day Care Totals Applications-MAXIS | Jan<br>1831<br>369<br>56<br>2256<br>84 | Feb<br>1826<br>377<br>54<br>2257<br>59 | Mar<br>1847<br>372<br>52<br>2271<br>80 | Apr<br>1836<br>377<br>49<br>2262<br>81 | May<br>1852<br>373<br>53<br>2278<br>76 | June<br>1863<br>375<br>57<br>2295<br>49 | July 1836 373 64 2273 67                | Aug<br>1836<br>373<br>60<br>2269<br>78 | Sep<br>1827<br>356<br>53<br>2236<br>70 | Oct<br>1847<br>350<br>51<br>2248<br>87 | Nov<br>1839<br>361<br>50<br>2250<br>77 | Dec<br>1850<br>145<br>50<br>2045<br>79 |
| 2012 | MAXIS MNCare Day Care Totals Applications-MAXIS | Jan<br>1813<br>341<br>72<br>2226<br>91 | Feb<br>1819<br>346<br>70<br>2235<br>62 | Mar<br>1820<br>368<br>73<br>2261       | Apr<br>1832<br>345<br>72<br>2249<br>71 | May<br>1848<br>309<br>72<br>2229<br>94 | June<br>1848<br>332<br>62<br>2242<br>77 | July<br>1842<br>351<br>63<br>2256<br>63 | Aug<br>1828<br>352<br>65<br>2245<br>85 | Sep<br>1813<br>346<br>64<br>2223<br>69 | Oct<br>1805<br>363<br>67<br>2235<br>86 | Nov<br>1804<br>367<br>61<br>2232<br>60 | Dec<br>1817<br>369<br>58<br>2244<br>86 |

MAXIS Cases: Number of unduplicated cases open for all programs except MNCare & Child Care can be open on multiple programs per case.

MNCare: Number of cases open on MNCare that Aitkin County manages. Residents do have the option of having their MNCare cases

managed at the State Level.

Day Care: Number of day care cases open.

Total: Total cases open.

Applications - MAXIS: New applications taken during month for MAXIS programs only. Does not include MNSure, MNCare or Day Care.