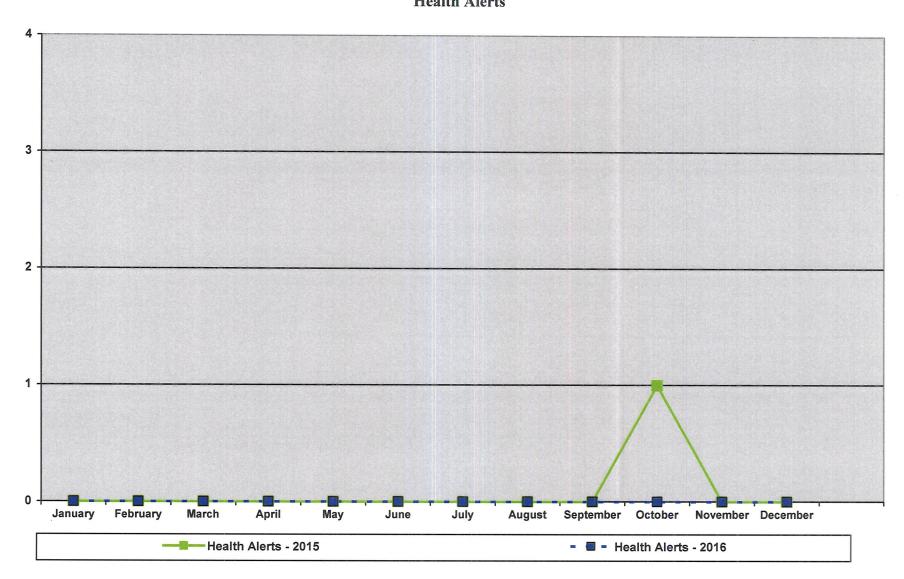

#### Monthly Essential Local Activities Report

2015 - 2016 - Page # 4

| Loto Zoto Tage II T                                 |       |      |      |      |      |      |      |      |      |       |      |      |      |         |        |
|-----------------------------------------------------|-------|------|------|------|------|------|------|------|------|-------|------|------|------|---------|--------|
|                                                     | Staff | Jan  | Feb  | Mar  | Apr  | May  | Jun  | Jul  | Aug  | Sep   | Oct  | Nov  | Dec  | Avg     | Totals |
| PREVENT THE SPREAD OF INFECTIOUS DISEASE            |       |      |      |      |      |      |      |      |      |       |      |      |      |         |        |
| Immunizations - Continued                           |       |      |      |      |      |      |      |      |      |       |      |      |      |         |        |
| Adult: Influenza Immunization - 2016                | ВН    | 1    | 0    | 0    | 0    | 0    | 0    | 0    | 0    | 0     | 412  | 65   | 5    | 40      | 483    |
| Adult: Influenza Immunization - 2015                | JW/BH | 0    | 0    | 0    | 0    | 0    | 0    | 0    | 0    | 0     | 491  | 89   | 1    | 48      | 581    |
| Child: Influenza Immunization - 2016                | ВН    | 0    | 0    | 0    | 0    | 0    | 0    | 0    | 0    | 0     | 23   | 56   | 1    | 7       | 80     |
| Child: Influenza Immunization - 2015                | JW/BH | 0    | 0    | 0    | 0    | 0    | 0    | 0    | 0    | 0     | 19   | 119  | 0    | 12      | 138    |
| PROTECT AGAINST ENVIRONMENTAL HEALTH HAZARDS        |       |      |      |      |      |      |      |      |      |       |      |      |      |         |        |
| Lead: Screenings - 2016                             | ВН    | 2    | 1    | 0    | 0    | 0    | 0    | 0    | 0    | 7     | 0    | 0    | 0    | 1       | 10     |
| Lead: Screenings - 2015                             | JW/BH | 0    | 2    | 0    | 0    | 0    | 0    | 0    | 0    | 4     | 0    | 0    | 0    | 1       | 6      |
| Lead: Follow-Up - 2016                              | ВН    | 0    | 3    | 0    | 0    | 1    | 0    | 0    | 0    | 0     | 3    | 0    | 0    | 1       | 7      |
| Lead: Follow-Up - 2015                              | JW/BH | 0    | 0    | 1    | 1    | 0    | 1    | 0    | 0    | 0     | 1    | 0    | 0    | 0       | 4      |
| Public Health Nuisances - 2016                      | EM/TB |      |      |      |      |      |      |      |      |       |      |      |      | #DIV/0! |        |
| Public Health Nuisances - 2015                      | EM/TB |      |      |      |      |      |      |      |      | il al |      |      |      | #DIV/0! |        |
| PREPARE FOR AND RESPOND TO DISASTERS AND ASSIST     |       |      |      |      |      |      |      |      |      |       |      |      |      |         |        |
| COMMUNITIES IN RECOVERY                             |       |      |      |      |      |      |      |      |      |       |      |      |      |         |        |
| Health Alerts - 2016                                | SD    | 0    | 0    | 0    | 0    | 0    | 0    | 0    | 0    | 0     | 0    | 0    | 0    | 0       | 0      |
| Health Alerts - 2015                                | SD    | 0    | 0    | 0    | 0    | 0    | 0    | 0    | 0    | 0     | 1    | 0    | 0    | 0       | 1      |
| Health Advisories - 2016                            | SD    | 3    | 2    | 1    | 0    | 2    | 2    | 1    | 0    | 2     | 1    | 1    | 3    | 2       | 18     |
| Health Advisories - 2015                            | SD    | 2    | 0    | 1    | 0    | 3    | 2    | 1    | 0    | 1     | 0    | 0    | 0    | 1       | 10     |
| Exercises/Events/Presented Trainings - 2016         | SD    | 1    | 2    | 3    | 0    | 1    | 0    | 2    | 2    | 6     | 2    | 4    | 1    | 2       | 24     |
| Exercises/Events/Presented Trainings - 2015         | SD    | 2    | 0    | 1    | 1    | 1    | 0    | 0    | 0    | 1     | 1    | 0    | 0    | 1       | 7      |
| Exercises/Events/Presented Trngs: Participants-2016 | SD    | 14   | 11   | 288  | 0    | Reg  | 0    | HC   | 22   | 150+  | 36+  | 23   | 50   | 51      | 408    |
| Exercises/Events/Presented Trngs: Participants-2015 | SD    | 21   | 0    | 40   | 27   | 0    | 0    | 0    | 0    | 0     | 1    | 0    | 0    | 7       | 89     |
| ASSURE THE QUALITY AND ACCESSIBILITY OF HEALTH      |       |      |      |      |      |      |      |      |      |       |      |      |      |         |        |
| SERVICES                                            |       |      |      |      |      |      |      |      |      |       |      |      |      |         |        |
| Child & Teen Checkups (C&TC) Outreach               |       |      |      |      |      |      |      |      |      |       |      |      |      |         | Y-12   |
| Cases - 2016                                        | SD    | 817  | 812  | 808  | 795  | 811  | 803  | 817  | 843  | 871   | 814  | 813  | 808  | 818     |        |
| Cases - 2015                                        | SD    | 843  | 836  | 829  | 810  | 808  | 796  | 196  | 828  | 839   | 884  | 846  | 841  | 780     |        |
| Children - 2016                                     | SD    | 1523 | 1513 | 1498 | 1488 | 1513 | 1506 | 1556 | 1610 | 1661  | 1549 | 1541 | 1151 | 1509    |        |
| Children - 2015                                     | SD    | 1506 | 1539 | 1528 | 1448 | 1448 | 1488 | 1488 | 1553 | 1571  | 1590 | 1590 | 1576 | 1527    |        |
| Outreach Contacts - 2016                            | SD    | 230  | 227  | 224  | 160  | 196  | 342  | 223  | 299  | 224   | 329  | 194  | 328  | 248     | 2976   |
| Outreach Contacts - 2015                            | SD    | 245  | 227  | 228  | 270  | 240  | 250  | 291  | 257  | 197   | 314  | 265  | 232  | 251     | 3016   |

#### **Public Health Nuisances**

PREPARE FOR & RESPOND TO DISASTERS & ASSIST COMMUNITIES IN RECOVERY

Chart 34

Health Alerts

PREPARE FOR & RESPOND TO DISASTERS & ASSIST COMMUNITIES IN RECOVERY  $_{\rm Chart\,35}$ 