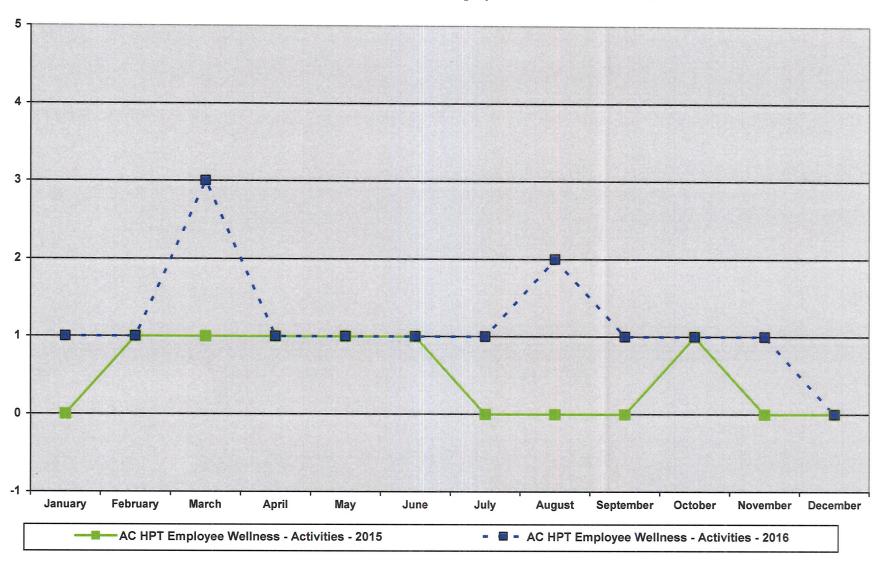

#### Monthly Essential Local Activities Report

2015 - 2016 - Page # 2

|                                                           | 2010  |     | 7 - 0 |     | 1 6 | ISC T |     |     |     |     |     |     |     |      |        |
|-----------------------------------------------------------|-------|-----|-------|-----|-----|-------|-----|-----|-----|-----|-----|-----|-----|------|--------|
|                                                           | Staff | Jan | Feb   | Mar | Apr | May   | Jun | Jul | Aug | Sep | Oct | Nov | Dec | Avg  | Totals |
| Promoting Healthy Communities & Healthy Behaviors -       |       |     |       |     |     |       |     |     |     |     |     |     |     |      |        |
| CONTINUED                                                 |       |     |       |     |     |       |     |     |     |     |     |     |     |      |        |
| Family Health - Continued                                 |       |     |       |     |     |       |     |     |     |     |     |     |     |      |        |
| Family Health Outreach Activities (prenatal classes, RHCC |       |     |       |     |     |       |     |     |     |     |     |     |     |      |        |
| Lunch and Learns, etc. ) - 2016                           | NL    |     |       |     | 1   | 1     |     |     |     | 1   |     |     |     |      |        |
| Family Health Outreach Activities (prenatal classes, RHCC |       |     |       |     |     |       |     |     |     |     |     |     |     |      |        |
| Lunch and Learns, etc. ) - 2015                           | NL    | 1   |       | 1   |     |       | 1   |     |     | 1   |     |     | 1   |      |        |
| Family Health Outreach Participants (prenatal classes,    |       |     |       |     |     |       |     |     |     |     |     |     |     |      |        |
| RHCC Lunch and Learns, etc. ) - 2016                      | NL    |     |       |     | 5   | 12    |     |     |     | 15  |     |     |     |      |        |
| Family Health Outreach Participants (prenatal classes,    |       |     |       |     |     |       |     |     |     |     |     |     |     |      |        |
| RHCC Lunch and Learns, etc. ) - 2015                      | NL    | 4   |       | 2   |     |       | 4   |     |     | 2   |     |     | 8   |      |        |
| Early Childhood Screening(ECS): Participants-2016         | ВН    | 23  | 6     |     | 0   | 0     | 0   | 0   | 0   | 0   | 12  | 0   | 0   | 3    |        |
| Early Childhood Screening(ECS): Participants-2015         | JW/BH | 2   | 28    |     | 0   | 0     |     | 0   | 0   | 69  | 15  | 0   | 0   | 10   |        |
| Paternity Testing (Swabs) - 2016                          | AD/NK | 1   | 1     |     | 1   | 0     | 0   | 2   | 0   | 0   | 7   | 7   | 5   | 2    |        |
| Paternity Testing (Swabs) - 2015                          | AD/NK | 8   | 0     | 5   | 3   | 1     | 5   | 0   | 3   | 2   | 1   | 2   | 0   | 3    |        |
| General Health Promotion                                  |       |     |       |     |     |       |     |     |     |     |     |     |     |      |        |
| AC HPT Employee Wellness: Activities - 2016               | NL    | 1   | 1     | 3   | 1   | 1     | 1   | 1   | 2   | 1   | 1   | 1   | 0   | 1.17 |        |
| AC HPT Employee Wellness: Activities - 2015               | NL    | 0   | 1     |     | 1   | 1     | 1   | 0   | 0   | 0   | 1   | 0   | 0   | 1    |        |
| AC HPT Employee Wellness: Participants - 2016             | NL    | 150 | 150   | 199 | 9   | 35    | 28  | 150 | 157 | 28  | 150 | 39  | 0   | 91   |        |
| AC HPT Employee Wellness: Participants - 2015             | NL    | 0   | 70    | 48  | 23  | 35    | 26  | 0   | 0   | 0   | 72  | 0   | 0   | 23   |        |
| Biggest Loser: Participants - 2016                        | ВН    | 92  | 66    | 55  | 27  | 0     | 0   | 0   | 0   | 0   | 0   | 0   | 0   | 20   |        |
| Biggest Loser: Participants - 2015                        | JW/BH | 97  | 97    | 97  | 87  | 0     | 0   | 0   | 0   | 0   | 0   | 0   | 0   | 32   |        |
| Statewide Health Improvement Program (SHIP) Health        |       |     |       |     |     |       |     |     |     |     |     |     |     |      |        |
| Education (Hed)                                           |       |     |       |     |     |       |     |     |     |     |     |     |     |      |        |
| Active Living: Activities - 2016                          | AW/HC | 0   | 0     | 1   | 3   | 1     | 0   | 0   | 0   | 0   | 0   | 0   | 0   | 0    |        |
| Active Living: Activities - 2015                          | AW/HC | 1   | 1     | 9   | 3   | 4     | 3   | 1   | 6   | 1   | 0   | 0   | 0   | 2    |        |
| Active Living: Participants - 2016                        | AW/HC | 0   | 0     | 6   | 9   | 107   | 0   | 0   | 0   | 0   | 0   | 0   | 0   | 10   |        |
| Active Living: Participants - 2015                        | AW/HC | 1   | 1     | 23  | 21  | 161   | 7   | 5   | 8   | 12  | 0   | 0   | 0   | 20   |        |
| Active School Day/SRTS: Activities - 2016                 | AW/HC | 1   | 0     | 0   | 0   | 1     | 4   | 0   | 0   | 0   | 0   | 0   | 0   | 1    |        |
| Active School Day/SRTS: Activities - 2015                 | AW/HC | 1   | 3     | 2   | 1   | 2     | 2   | 2   | 4   | 2   | 0   | 0   | 0   | 2    |        |
| Active School Day/SRTS: Participants - 2016               | AW/HC | 2   | 0     | 0   | 20  | 42    | 0   | 0   | 0   | 0   | 0   | 0   | 0   | 5    |        |
| Active School Day/SRTS: Participants - 2015               | AW/HC | 10  | 30    | 15  | 8   | 8     | 104 | 2   | 45  | 200 | 0   | 0   | 0   | 35   |        |
| Healthy School Food Options: Activities - 2016            | AW/HC | 4   | 3     | 3   | 1   | 1     | 0   | 3   | 4   | 4   | 2   | 1   | 1   | 2    |        |
| Healthy School Food Options: Activities - 2015            | AW/HC | 2   | 3     | 3   | 1   | 1     | 0   | 3   | 4   | 4   | 2   | 1   | 1   | 2    |        |
|                                                           |       |     |       |     |     |       |     | -   | -   |     |     | _   |     |      |        |
|                                                           |       |     |       |     |     |       |     |     |     |     |     |     |     |      |        |

PROMOTE HEALTHY COMMUNITIES & HEALTHY BEHAVIORS
Chart 13

AC Health Promotion Team - Employee Wellness - Participants

PROMOTE HEALTHY COMMUNITIES & HEALTHY BEHAVIORS
Chart 14

Biggest Loser - Participants

PROMOTE HEALTHY COMMUNITIES & HEALTHY BEHAVIORS
Chart 15