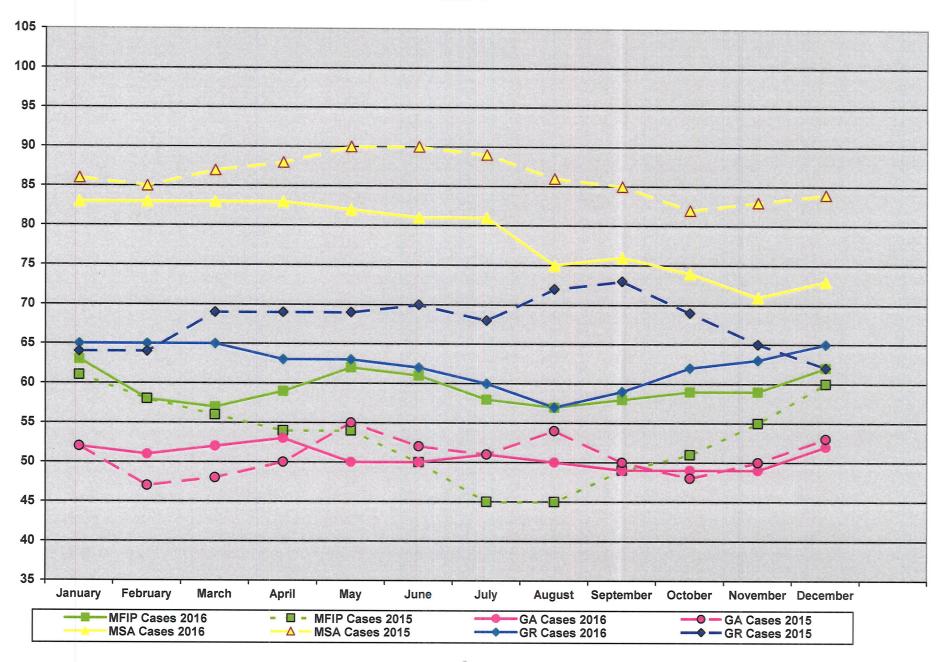

#### 2015 - 2016

|                                                    |      | 201   | .5 - 2 | 016  |      |      |      |      |      |      |      |      |       |
|----------------------------------------------------|------|-------|--------|------|------|------|------|------|------|------|------|------|-------|
|                                                    | Jan  | Feb   | Mar    | Apr  | May  | Jun  | Jul  | Aug  | Sep  | Oct  | Nov  | Dec  | Avg   |
| Total MAXIS Cases Open - Does not include MNCare & |      |       | 10.0   |      |      |      |      |      |      |      |      |      |       |
| Day Care - 2016                                    | 1645 | 1639  | 1611   | 1611 | 1576 | 1542 | 1540 | 1542 | 1533 | 1538 | 1543 | 1581 | 1575  |
| Total MAXIS Cases Open - Does not include MNCare & |      |       |        |      |      |      |      |      |      |      |      |      |       |
| Day Care - 2015                                    | 1799 | 1769  | 1756   | 1713 | 1691 | 1668 | 1675 | 1676 | 1659 | 1668 | 1663 | 1682 | 1702  |
| Total Case Open-MAXIS, MNSure & Day Care -2016     | 2786 | 2788  | 2803   | 2837 | 2803 | 2771 | 2764 | 2760 | 2737 | 2776 | 2775 | 2810 | 2784  |
| Total Case Open-MAXIS, MNSure & Day Care -2015     | -    | -     | -      | 2579 | 2634 | 2671 | 2705 | 2741 | 2748 | 2783 | 2798 | 2925 | 2732  |
| Day Care Cases - 2016                              | 46   | 43    | 51     | 48   | 54   | 56   | 54   | 50   | 43   | 37   | 33   | 30   | 45    |
| Day Care Cases - 2015                              | 49   | 49    | 48     | 47   | 49   | 52   | 50   | 50   | 51   | 52   | 54   | 50   | 50    |
| EA - Cases - 2016                                  | 0    | 1     | 1      | 4    | 0    | 1    | 2    | 2    | 3    | 5    | 2    | 2    | 2     |
| EA - Cases - 2015                                  | 0    | 0     | 2      | 3    | 0    | 0    | 2    | 3    | 1    | 2    | 1    | 0    | 1     |
| EA - Payments - 2016 (Last column sum not ave)     | 0    | 522.1 | 422.5  | 3118 | 0    | 1000 | 1561 | 1098 | 2026 | 3840 | 2433 | 770  | 16791 |
| EA - Payments - 2015 (Last column sum not ave)     | 0    | 0     | 885    | 2142 | 0    | 0    | 659  | 1618 | 500  | 781  | 431  | 0    | 7016  |
| EGA - Cases - 2016                                 | 2    | 3     | 0      | 0    | 0    | 1    | 2    | 1    | 0    | 1    | 1    | 0    | 1     |
| EGA - Cases - 2015                                 | 2    | 3     | 1      | 0    | 0    | 0    | 2    | 2    | 3    | 2    | 0    | 1    | 1     |
| EGA - Payments - 2016 (last column sum not ave)    | 637  | 1181  | 0      | 0    | 0    | 400  | 742  | 272  | 0    | 255  | 400  | 0    | 3887  |
| EGA - Payments - 2015 (last column sum not ave)    | 701  | 1200  | 400    | 0    | 0    | 0    | 541  | 486  | 1059 | 492  | 0    | 368  | 5247  |
| MFIP - Cases - 2016                                | 63   | 58    | 57     | 59   | 62   | 61   | 58   | 57   | 58   | 59   | 59   | 62   | 59    |
| MFIP - Cases - 2015                                | 61   | 58    | 56     | 54   | 54   | 50   | 45   | 45   | 49   | 51   | 55   | 60   | 68    |
| GA - Cases - 2016                                  | 52   | 51    | 52     | 53   | 50   | 50   | 51   | 50   | 49   | 49   | 49   | 52   | 51    |
| GA - Cases - 2015                                  | 52   | 47    | 48     | 50   | 55   | 52   | 51   | 54   | 50   | 48   | 50   | 53   | 51    |
| MSA - Cases - 2016                                 | 83   | 83    | 83     | 83   | 82   | 81   | 81   | 75   | 76   | 74   | 71   | 73   | 79    |
| MSA - Cases - 2015                                 | 86   | 85    | 87     | 88   | 90   | 90   | 89   | 86   | 85   | 82   | 83   | 84   | 86    |
| GR - Cases - 2016                                  | 65   | 65    | 65     | 63   | 63   | 62   | 60   | 57   | 59   | 62   | 63   | 65   | 62    |
| GR - Cases - 2015                                  | 64   | 64    | 69     | 69   | 69   | 70   | 68   | 72   | 73   | 69   | 65   | 62   | 68    |
|                                                    |      |       |        |      |      |      |      |      | ,    |      |      |      |       |
|                                                    |      |       |        |      |      |      |      |      |      |      |      |      |       |

#### INCOME MAINTENANCE CASELOAD HISTORY

| 2016 | MAXIS<br>METS<br>Day Care                       | Jan<br>1645<br>1095<br>46              | Feb<br>1639<br>1106<br>43              | Mar<br>1611<br>1141<br>51              | Apr<br>1611<br>1178<br>48              | May<br>1576<br>1173<br>54              | June<br>1542<br>1173<br>56              | July<br>1540<br>1170<br>54              | Aug<br>1542<br>1168<br>50              | Sep<br>1533<br>1161<br>43              | Oct<br>1538<br>1201<br>37              | Nov<br>1543<br>1199<br>33              | Dec<br>1575<br>1199<br>30              |
|------|-------------------------------------------------|----------------------------------------|----------------------------------------|----------------------------------------|----------------------------------------|----------------------------------------|-----------------------------------------|-----------------------------------------|----------------------------------------|----------------------------------------|----------------------------------------|----------------------------------------|----------------------------------------|
|      | Totals Applications-MAXIS                       | 2786<br>No loi                         | 2788<br>nger rel                       | 2803<br>evant di                       | 2837<br>ie to nev                      | 2803<br>w METS                         | 2771<br>S system                        | 2710                                    | 2760                                   | 2737                                   | 2776                                   | 2775                                   | 2804                                   |
| 2015 |                                                 | Jan                                    | Feb                                    | Mar                                    |                                        |                                        |                                         |                                         |                                        | C                                      | 0.4                                    | <b>N</b> Y                             | -                                      |
| 2015 | MAXIS<br>METS (#'s avail 4/15)                  | 1 <b>799</b>                           | 1769                                   | 1756                                   | Apr<br>1713<br>819                     | May<br>1691<br>894                     | June<br>1668<br>951                     | July<br>1675<br>980                     | Aug<br>1676<br>1015                    | Sep<br>1659<br>1037                    | Oct<br>1668<br>1063                    | Nov<br>1663<br>1085                    | Dec<br>1682<br>1194                    |
|      | Day Care<br>Totals                              | 49                                     | 49                                     | 48<br>2610                             | 47<br>2579                             | 49<br>2634                             | 52<br>2671                              | 50<br>2705                              | 50<br>2741                             | 51<br>2748                             | 52<br>2783                             | 54<br>2798                             | 50<br>2926                             |
|      | Applications-MAXIS                              | No lor                                 | nger rele                              | vant due                               | to new                                 | METS s                                 | system                                  |                                         |                                        |                                        |                                        |                                        |                                        |
| 2014 | MAXIS<br>MNCare(Ended 6/30/14)                  | Jan<br>1860<br>136                     | Feb<br>1840                            | Mar<br>1835                            | Apr<br>1828                            | May 1812                               | June<br>1801                            | July<br>1806                            | Aug<br>1798                            | Sep<br>1776                            | Oct<br>1782                            | Nov<br>1780                            | Dec<br>1812                            |
|      | Day Care Totals                                 | 53<br>2049                             | 133<br>49<br>2022                      | 133<br>49<br>2017                      | 128<br>52<br>2008                      | 125<br>52<br>1989                      | 121<br>55<br>1977                       | 53                                      | 51                                     | 52                                     | 50                                     | 50                                     | 49                                     |
|      | Applications-MAXIS                              | No lor                                 | iger rele                              | vant due                               | to new                                 | METS s                                 | ystem                                   |                                         |                                        |                                        |                                        |                                        |                                        |
| 2013 | MAXIS MNCare Day Care Totals Applications-MAXIS | Jan<br>1831<br>369<br>56<br>2256<br>84 | Feb<br>1826<br>377<br>54<br>2257<br>59 | Mar<br>1847<br>372<br>52<br>2271<br>80 | Apr<br>1836<br>377<br>49<br>2262<br>81 | May<br>1852<br>373<br>53<br>2278<br>76 | June<br>1863<br>375<br>57<br>2295<br>49 | July 1836 373 64 2273 67                | Aug<br>1836<br>373<br>60<br>2269<br>78 | Sep<br>1827<br>356<br>53<br>2236<br>70 | Oct<br>1847<br>350<br>51<br>2248<br>87 | Nov<br>1839<br>361<br>50<br>2250<br>77 | Dec<br>1850<br>145<br>50<br>2045<br>79 |
| 2012 | MAXIS MNCare Day Care Totals Applications-MAXIS | Jan<br>1813<br>341<br>72<br>2226<br>91 | Feb<br>1819<br>346<br>70<br>2235<br>62 | Mar<br>1820<br>368<br>73<br>2261       | Apr<br>1832<br>345<br>72<br>2249<br>71 | May<br>1848<br>309<br>72<br>2229<br>94 | June<br>1848<br>332<br>62<br>2242<br>77 | July<br>1842<br>351<br>63<br>2256<br>63 | Aug<br>1828<br>352<br>65<br>2245<br>85 | Sep<br>1813<br>346<br>64<br>2223<br>69 | Oct<br>1805<br>363<br>67<br>2235<br>86 | Nov<br>1804<br>367<br>61<br>2232<br>60 | Dec<br>1817<br>369<br>58<br>2244<br>86 |

MAXIS Cases: Number of unduplicated cases open for all programs except MNCare & Child Care can be open on multiple programs per case.

MNCare: Number of cases open on MNCare that Aitkin County manages. Residents do have the option of having their MNCare cases

managed at the State Level.

Day Care: Number of day care cases open.

Total: Total cases open.

Applications - MAXIS: New applications taken during month for MAXIS programs only. Does not include MNSure, MNCare or Day Care.