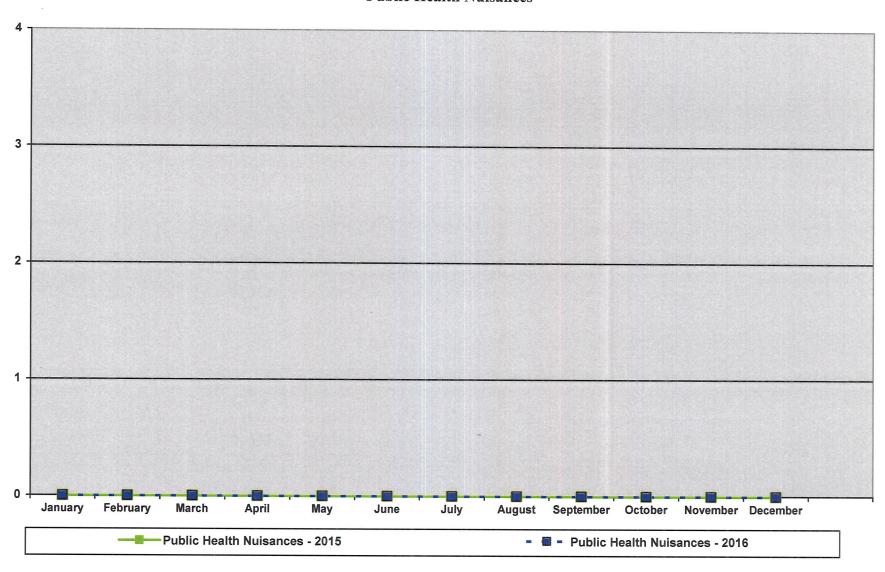

#### Monthly Essential Local Activities Report

2015 - 2016 - Page # 4

| Loto Zoto Tage II T                                 |       |      |      |      |      |      |      |      |      |       |      |      |      |         |        |
|-----------------------------------------------------|-------|------|------|------|------|------|------|------|------|-------|------|------|------|---------|--------|
|                                                     | Staff | Jan  | Feb  | Mar  | Apr  | May  | Jun  | Jul  | Aug  | Sep   | Oct  | Nov  | Dec  | Avg     | Totals |
| PREVENT THE SPREAD OF INFECTIOUS DISEASE            |       |      |      |      |      |      |      |      |      |       |      |      |      |         |        |
| Immunizations - Continued                           |       |      |      |      |      |      |      |      |      |       |      |      |      |         |        |
| Adult: Influenza Immunization - 2016                | ВН    | 1    | 0    | 0    | 0    | 0    | 0    | 0    | 0    | 0     | 412  | 65   | 5    | 40      | 483    |
| Adult: Influenza Immunization - 2015                | JW/BH | 0    | 0    | 0    | 0    | 0    | 0    | 0    | 0    | 0     | 491  | 89   | 1    | 48      | 581    |
| Child: Influenza Immunization - 2016                | ВН    | 0    | 0    | 0    | 0    | 0    | 0    | 0    | 0    | 0     | 23   | 56   | 1    | 7       | 80     |
| Child: Influenza Immunization - 2015                | JW/BH | 0    | 0    | 0    | 0    | 0    | 0    | 0    | 0    | 0     | 19   | 119  | 0    | 12      | 138    |
| PROTECT AGAINST ENVIRONMENTAL HEALTH HAZARDS        |       |      |      |      |      |      |      |      |      |       |      |      |      |         |        |
| Lead: Screenings - 2016                             | ВН    | 2    | 1    | 0    | 0    | 0    | 0    | 0    | 0    | 7     | 0    | 0    | 0    | 1       | 10     |
| Lead: Screenings - 2015                             | JW/BH | 0    | 2    | 0    | 0    | 0    | 0    | 0    | 0    | 4     | 0    | 0    | 0    | 1       | 6      |
| Lead: Follow-Up - 2016                              | ВН    | 0    | 3    | 0    | 0    | 1    | 0    | 0    | 0    | 0     | 3    | 0    | 0    | 1       | 7      |
| Lead: Follow-Up - 2015                              | JW/BH | 0    | 0    | 1    | 1    | 0    | 1    | 0    | 0    | 0     | 1    | 0    | 0    | 0       | 4      |
| Public Health Nuisances - 2016                      | EM/TB |      |      |      |      |      |      |      |      |       |      |      |      | #DIV/0! |        |
| Public Health Nuisances - 2015                      | EM/TB |      |      |      |      |      |      |      |      | il al |      |      |      | #DIV/0! |        |
| PREPARE FOR AND RESPOND TO DISASTERS AND ASSIST     |       |      |      |      |      |      |      |      |      |       |      |      |      |         |        |
| COMMUNITIES IN RECOVERY                             |       |      |      |      |      |      |      |      |      |       |      |      |      |         |        |
| Health Alerts - 2016                                | SD    | 0    | 0    | 0    | 0    | 0    | 0    | 0    | 0    | 0     | 0    | 0    | 0    | 0       | 0      |
| Health Alerts - 2015                                | SD    | 0    | 0    | 0    | 0    | 0    | 0    | 0    | 0    | 0     | 1    | 0    | 0    | 0       | 1      |
| Health Advisories - 2016                            | SD    | 3    | 2    | 1    | 0    | 2    | 2    | 1    | 0    | 2     | 1    | 1    | 3    | 2       | 18     |
| Health Advisories - 2015                            | SD    | 2    | 0    | 1    | 0    | 3    | 2    | 1    | 0    | 1     | 0    | 0    | 0    | 1       | 10     |
| Exercises/Events/Presented Trainings - 2016         | SD    | 1    | 2    | 3    | 0    | 1    | 0    | 2    | 2    | 6     | 2    | 4    | 1    | 2       | 24     |
| Exercises/Events/Presented Trainings - 2015         | SD    | 2    | 0    | 1    | 1    | 1    | 0    | 0    | 0    | 1     | 1    | 0    | 0    | 1       | 7      |
| Exercises/Events/Presented Trngs: Participants-2016 | SD    | 14   | 11   | 288  | 0    | Reg  | 0    | HC   | 22   | 150+  | 36+  | 23   | 50   | 51      | 408    |
| Exercises/Events/Presented Trngs: Participants-2015 | SD    | 21   | 0    | 40   | 27   | 0    | 0    | 0    | 0    | 0     | 1    | 0    | 0    | 7       | 89     |
| ASSURE THE QUALITY AND ACCESSIBILITY OF HEALTH      |       |      |      |      |      |      |      |      |      |       |      |      |      |         |        |
| SERVICES                                            |       |      |      |      |      |      |      |      |      |       |      |      |      |         |        |
| Child & Teen Checkups (C&TC) Outreach               |       |      |      |      |      |      |      |      |      |       |      |      |      |         | Y-12   |
| Cases - 2016                                        | SD    | 817  | 812  | 808  | 795  | 811  | 803  | 817  | 843  | 871   | 814  | 813  | 808  | 818     |        |
| Cases - 2015                                        | SD    | 843  | 836  | 829  | 810  | 808  | 796  | 196  | 828  | 839   | 884  | 846  | 841  | 780     |        |
| Children - 2016                                     | SD    | 1523 | 1513 | 1498 | 1488 | 1513 | 1506 | 1556 | 1610 | 1661  | 1549 | 1541 | 1151 | 1509    |        |
| Children - 2015                                     | SD    | 1506 | 1539 | 1528 | 1448 | 1448 | 1488 | 1488 | 1553 | 1571  | 1590 | 1590 | 1576 | 1527    |        |
| Outreach Contacts - 2016                            | SD    | 230  | 227  | 224  | 160  | 196  | 342  | 223  | 299  | 224   | 329  | 194  | 328  | 248     | 2976   |
| Outreach Contacts - 2015                            | SD    | 245  | 227  | 228  | 270  | 240  | 250  | 291  | 257  | 197   | 314  | 265  | 232  | 251     | 3016   |

#### **Public Health Nuisances**

PREPARE FOR & RESPOND TO DISASTERS & ASSIST COMMUNITIES IN RECOVERY

Chart 34

Health Alerts

PREPARE FOR & RESPOND TO DISASTERS & ASSIST COMMUNITIES IN RECOVERY  $_{\rm Chart\,35}$ 