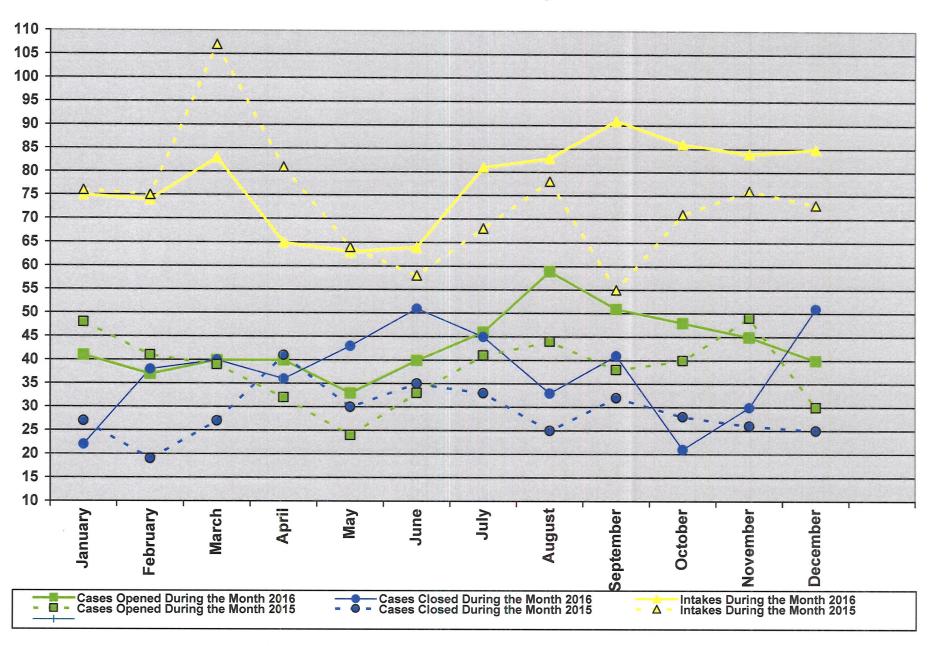

#### 2015 - 2016

| 2015 - 2016                                                                       |      |      |      |      |      |      |      |      |      |      |      |      |      |
|-----------------------------------------------------------------------------------|------|------|------|------|------|------|------|------|------|------|------|------|------|
|                                                                                   | Jan  | Feb  | Mar  | Apr  | May  | Jun  | Jul  | Aug  | Sep  | Oct  | Nov  | Dec  | Avg  |
| Total Cases Open - 2016                                                           | 634  | 631  | 626  | 624  | 621  | 613  | 604  | 612  | 614  | 628  | 636  | 643  | 624  |
| Total Cases Open - 2015                                                           | 568  | 589  | 598  | 597  | 582  | 577  | 578  | 585  | 604  | 597  | 616  | 629  | 593  |
| Total Number of Workgroups - 2016                                                 | 665  | 660  | 654  | 655  | 652  | 638  | 629  | 635  | 637  | 652  | 662  | 670  | 651  |
| Total Number of Workgroups - 2015                                                 | 593  | 613  | 626  | 629  | 613  | 604  | 605  | 610  | 630  | 624  | 643  | 656  | 621  |
| Total Client Count - 2016                                                         | 1211 | 1184 | 1156 | 1177 | 1180 | 1130 | 1110 | 1122 | 1107 | 1156 | 1151 | 1137 | 1152 |
| Total Client Count - 2015                                                         | 1150 | 1186 | 1216 | 1207 | 1159 | 1137 | 1159 | 1163 | 1188 | 1158 | 1202 | 1232 | 1180 |
| Cases Opened During the Month - 2016                                              | 41   | 37   | 40   | 40   | 33   | 40   | 46   | 59   | 51   | 48   | 45   | 40   | 43   |
| Cases Opened During the Month - 2015                                              | 48   | 41   | 39   | 32   | 24   | 33   | 41   | 44   | 38   | 40   | 49   | 30   | 38   |
| Cases Closed During the Month - 2016                                              | 22   | 38   | 40   | 36   | 43   | 51   | 45   | 33   | 41   | 21   | 30   | 51   | 38   |
| Cases Closed During the Month - 2015                                              | 27   | 19   | 27   | 41   | 30   | 35   | 33   | 25   | 32   | 28   | 26   | 25   | 29   |
| Intakes During the Month - 2016                                                   | 75   | 74   | 83   | 65   | 63   | 64   | 81   | 83   | 91   | 86   | 84   | 85   | 78   |
| Intakes During the Month - 2015                                                   | 76   | 75   | 107  | 81   | 64   | 58   | 68   | 78   | 55   | 71   | 76   | 73   | 74   |
| Children in Out of Home Placements                                                |      |      |      |      |      |      |      |      |      |      |      |      |      |
| * Individual Children - Monthly - 2016                                            | 39   | 42   | 44   | 36   | 38   | 40   | 32   | 35   | 40   | 37   | 35   | 36   | 38   |
| * Individual Children - Monthly - 2015                                            | 22   | 21   | 22   | 27   | 29   | 25   | 24   | 32   | 35   | 33   | 40   | 41   | 29   |
| Adm - 2016                                                                        | 31   | 34   | 36   | 29   | 30   | 31   | 25   | 28   | 33   | 30   | 28   | 29   | 30   |
| Adm - 2015                                                                        | 16   | 15   | 16   | 21   | 22   | 19   | 19   | 27   | 29   | 26   | 32   | 31   | 23   |
| IV-E - 2016                                                                       | 8    |      | 8    | 8    | 7    | 8    | 9    | 7    | 7    | 7    | 7    | 7    | 8    |
| IV-E - 2015                                                                       | 6    | 6    | 6    | 6    | 6    | 6    | 5    | 5    | 6    | 7    | 8    | 10   | 6    |
| Changes in Placements Away From Home - 2016                                       | 5    | 7    | 13   | 2    | 3    | 9    | 1    | 4    | 1    | 1    | 7    | 3    | 5    |
| Changes in Placements Away From Home - 2015                                       | 2    | 3    | 5    | 3    | 6    | 2    | 1    | 3    | 7    | 4    | 5    | 11   | 4    |
|                                                                                   |      |      |      |      |      |      |      |      |      |      |      |      |      |
| Court Appearances - 2016                                                          | 26   |      | 24   | 13   | 24   | 15   | 9    | 14   | 22   | 19   | 5    | 13   | 17   |
| Court Appearances - 2015                                                          | 14   | 5    | 14   | 12   | 15   | 11   | 11   | 10   | 11   | 15   | 16   | 23   | 13   |
| Maltreatment Screenings - Adult - 2016                                            | 9    | 7    | 4    | 6    | 4    | 14   | 9    | 13   | 6    | 5    | 7    | 7    | 8    |
| Maltreatment Screenings - Adult - 2015                                            | 13   | _    | 24   |      | 15   | 7    | 9    | 5    | 5    | 4    | 11   | 13   | 12   |
| Maltreatment Screenings - Addit - 2015  Maltreatment Screenings - Children - 2016 | 5    | 13   |      | 19   | 16   | 15   | 15   | 14   | 24   | 19   | 20   | 21   | 15   |
| Maltreatment Screenings - Children - 2015                                         | 17   | 13   |      |      | 9    | 13   | 17   | 20   | 5    |      | 15   | 17   | 14   |
| Iviaitieatilient Screenings - Children - 2015                                     |      | 12   | 19   | 1 11 | 9    | 13   | 1/   | 20   | 5    | 13   | 12   | 1/   | 14   |

Chart 1

**Total Cases Open / Total Number of Workgroups / Total Client Count** 

Cases Opened During the Month / Cases Closed During the Month / Closed Assessments