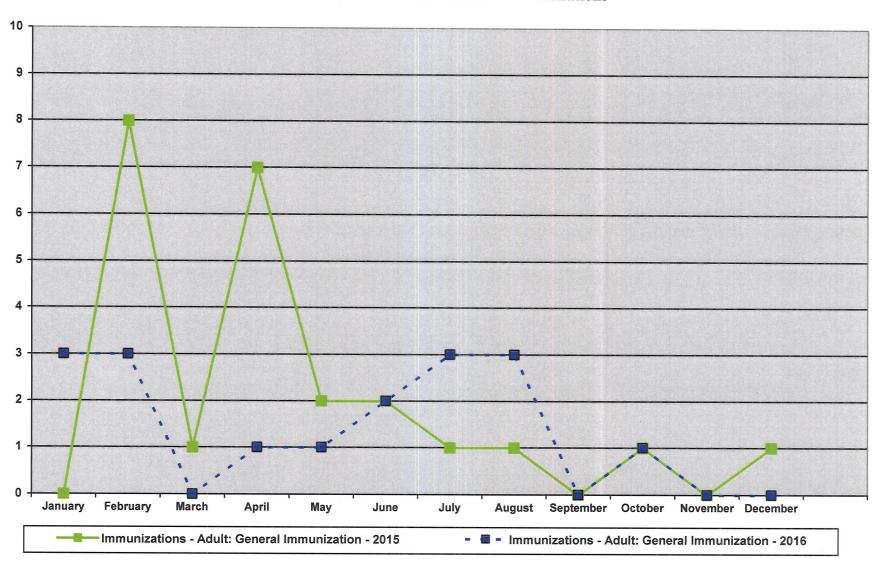

#### Monthly Essential Local Activities Report

2015 - 2016 - Page # 3

|                                                          |          |     |     |     |     | 18C 1 |     |     |     |     |     |     |     |     |           |
|----------------------------------------------------------|----------|-----|-----|-----|-----|-------|-----|-----|-----|-----|-----|-----|-----|-----|-----------|
|                                                          | Staff    | Jan | Feb | Mar | Apr | May   | Jun | Jul | Aug | Sep | Oct | Nov | Dec | Avg | Totals    |
| Promoting Healthy Communities & Healthy Behaviors -      |          |     |     |     |     |       |     |     |     |     |     |     |     |     | 7 5 5 5 1 |
| CONTINUED                                                |          |     |     |     |     |       |     |     |     |     |     |     |     |     |           |
| Statewide Health Improvement Program (SHIP) Health       |          |     |     |     |     |       |     |     |     |     |     |     |     |     |           |
| Education (Hed) - Continued                              |          |     |     |     |     |       |     |     |     |     |     |     |     |     |           |
| Healthy School Food Options: Participants - 2016         | AW/HC    | 110 | 6   | 86  | 26  | 74    | 8   | 0   | 0   | 0   | 0   | 0   | 4   | 26  |           |
| Healthy School Food Options: Participants - 2015         | AW/HC    | 25  | 160 | 12  | 10  | 20    | 0   | 8   | 4   | 810 | 614 | 600 | 650 | 243 |           |
| Coummunity Healthy Foods: Activities - 2016              | SD       | 0   | 0   | 0   | 0   | 0     | 0   | 0   | 0   | 0   |     | 0   | 0   | 0   |           |
| Coummunity Healthy Foods: Activities - 2015              | SD       | 6   | 6   | 0   | 0   | 2     | 0   | 0   | 1   | 0   | 2   | 0   | 0   | 1   |           |
| Community Healthy Foods: Participants - 2016             | SD       | 0   | 0   | 0   | 0   | 0     | 0   | 0   | 0   | 0   |     | 0   | 0   | 0   |           |
| Community Healthy Foods: Participants - 2015             | SD       | 28  | 11  | 0   | 0   | 4     | 0   | 0   | 20  | 0   | 23  | 0   | 0   | 7   |           |
| Gen. Health Education/PH Media: Activities-2016          | SD       | 16  | 14  | 15  | 19  | 23    | 12  | 20  | 12  | 13  | 11  | 6   | 7   |     | 168       |
| Gen. Health Education/PH Media: Activities-2015          | SD       | 4   | 14  | 13  | 25  | 8     | 2   | 6   | 11  | 27  | 7   | 0   | 0   |     | 117       |
| Injury Prevention                                        |          |     |     |     |     |       |     |     |     |     |     |     |     | 200 |           |
| Safety Seats: Distributed - 2016                         | NL       | 2   | 2   | 0   | 0   | 2     | 8   | 1   | 0   | 2   | 1   | 1   | 5   | 2   | 24        |
| Safety Seats: Distributed - 2015                         | NL       | 2   | 6   | 8   | 8   | 1     | 5   | 2   | 1   | 3   | 5   | 8   | 4   | 4   | 53        |
| Toward Zero Deaths: Events/Presented Trainings-2016      | NL       | 0   | 0   | 0   | 0   | 0     | 0   | 0   | 0   | 0   |     | 0   | 0   | 0   | (         |
| Toward Zero Deaths: Events/Presented Trainings-2015      | NL       | 0   | 0   | 1   | 2   | 0     | 1   | 0   | 0   | 0   | 0   | 0   | 0   | 0   |           |
| PREVENT THE SPREAD OF INFECTIOUS DISEASE                 |          |     |     |     |     |       |     |     |     |     |     |     |     |     |           |
| Disease Prevetion & Control (DP&C)                       |          |     |     |     |     |       |     |     |     |     |     |     |     |     |           |
|                                                          |          |     |     |     |     |       |     |     |     |     |     |     |     |     |           |
| Office Visits/Presentation Participants: (Blood Pressure |          |     |     |     |     |       |     |     |     |     |     |     |     |     |           |
| Checks, Lice Checks, Temperature Checks, Ear Checks,     |          |     |     |     |     |       |     |     |     |     |     |     |     |     |           |
| Weight Checks, Hearing/Vision Checks, STI/STD            |          |     |     |     |     |       |     |     |     |     |     |     |     |     |           |
| presentations, Tdap outreach, DP&C presentations) - 2016 | BH/NL    | 118 | 70  | 56  | 51  | 20    | 3   | 1   | 1   | 1   | 3   | 2   | 1   | 27  |           |
| Office Visite / Dresentation Portion and (Dland Portion  |          |     |     |     |     |       |     |     |     |     |     |     |     |     |           |
| Office Visits/Presentation Participants: (Blood Pressure |          |     |     |     |     |       |     |     |     |     |     |     |     |     |           |
| Checks, Lice Checks, Temperature Checks, Ear Checks,     |          |     |     |     |     |       |     |     |     |     |     |     |     |     |           |
| Weight Checks, Hearing/Vision Checks, STI/STD            | D11 /N11 | 404 |     |     |     | _     |     |     |     |     |     |     |     |     |           |
| presentations, Tdap outreach, DP&C presentations) - 2015 | RH/NT    | 121 | 92  | 68  | 74  | 5     | 4   | 2   | 2   | 1   | 1   | 0   | 2   | 31  |           |
|                                                          | DU       |     |     |     |     |       |     |     |     |     |     |     |     |     |           |
| Adult: General Immunization - 2016                       | BH       | 3   | 3   | 0   | 1   | 1     | 2   | 3   | 3   | 0   | 1   | 0   | 0   | 1   |           |
| Adult: General Immunization - 2015                       | JW/BH    | 0   | 8   | 1   | 7   | 2     | 2   | 1   | 1   | 0   | 1   | 0   | 1   | 2   |           |
| Child: General Immunization - 2016                       | BH       | 0   | 0   | 0   | 0   | 0     | 0   | 0   | 0   | 0   | 0   | 0   | 0   | 0   |           |
| Child: General Immunization - 2015                       | JW/BH    | 0   | 0   | 0   | 0   | 0     | 1   | 0   | 0   | 0   | 0   | 0   | 0   | 0   |           |