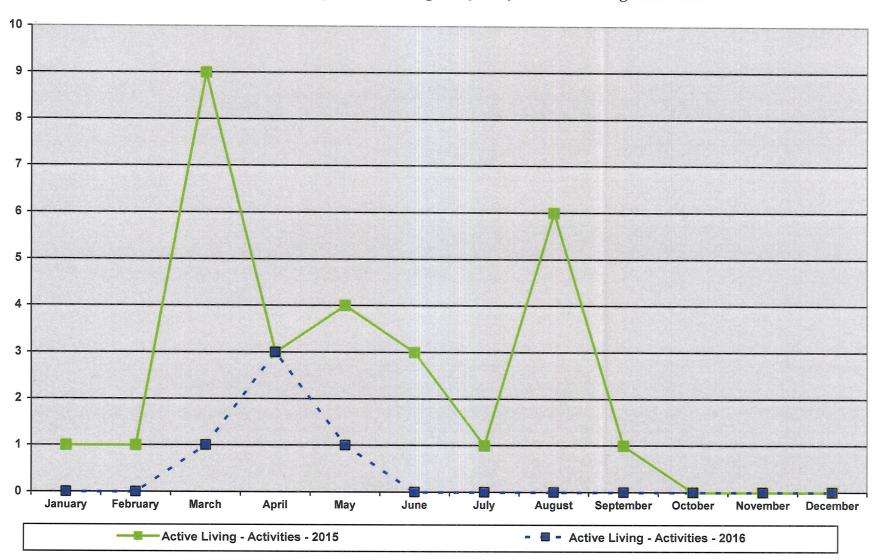

#### Monthly Essential Local Activities Report

2015 - 2016 - Page # 2

|                                                           | 2010  |     | 7 - 0 |     | 1 6 | ISC T |     |     |     |     |     |     |     |      |        |
|-----------------------------------------------------------|-------|-----|-------|-----|-----|-------|-----|-----|-----|-----|-----|-----|-----|------|--------|
|                                                           | Staff | Jan | Feb   | Mar | Apr | May   | Jun | Jul | Aug | Sep | Oct | Nov | Dec | Avg  | Totals |
| Promoting Healthy Communities & Healthy Behaviors -       |       |     |       |     |     |       |     |     |     |     |     |     |     |      |        |
| CONTINUED                                                 |       |     |       |     |     |       |     |     |     |     |     |     |     |      |        |
| Family Health - Continued                                 |       |     |       |     |     |       |     |     |     |     |     |     |     |      |        |
| Family Health Outreach Activities (prenatal classes, RHCC |       |     |       |     |     |       |     |     |     |     |     |     |     |      |        |
| Lunch and Learns, etc. ) - 2016                           | NL    |     |       |     | 1   | 1     |     |     |     | 1   |     |     |     |      |        |
| Family Health Outreach Activities (prenatal classes, RHCC |       |     |       |     |     |       |     |     |     |     |     |     |     |      |        |
| Lunch and Learns, etc. ) - 2015                           | NL    | 1   |       | 1   |     |       | 1   |     |     | 1   |     |     | 1   |      |        |
| Family Health Outreach Participants (prenatal classes,    |       |     |       |     |     |       |     |     |     |     |     |     |     |      |        |
| RHCC Lunch and Learns, etc. ) - 2016                      | NL    |     |       |     | 5   | 12    |     |     |     | 15  |     |     |     |      |        |
| Family Health Outreach Participants (prenatal classes,    |       |     |       |     |     |       |     |     |     |     |     |     |     |      |        |
| RHCC Lunch and Learns, etc. ) - 2015                      | NL    | 4   |       | 2   |     |       | 4   |     |     | 2   |     |     | 8   |      |        |
| Early Childhood Screening(ECS): Participants-2016         | ВН    | 23  | 6     |     | 0   | 0     | 0   | 0   | 0   | 0   | 12  | 0   | 0   | 3    |        |
| Early Childhood Screening(ECS): Participants-2015         | JW/BH | 2   | 28    |     | 0   | 0     |     | 0   | 0   | 69  | 15  | 0   | 0   | 10   |        |
| Paternity Testing (Swabs) - 2016                          | AD/NK | 1   | 1     |     | 1   | 0     | 0   | 2   | 0   | 0   | 7   | 7   | 5   | 2    |        |
| Paternity Testing (Swabs) - 2015                          | AD/NK | 8   | 0     | 5   | 3   | 1     | 5   | 0   | 3   | 2   | 1   | 2   | 0   | 3    |        |
| General Health Promotion                                  |       |     |       |     |     |       |     |     |     |     |     |     |     |      |        |
| AC HPT Employee Wellness: Activities - 2016               | NL    | 1   | 1     | 3   | 1   | 1     | 1   | 1   | 2   | 1   | 1   | 1   | 0   | 1.17 |        |
| AC HPT Employee Wellness: Activities - 2015               | NL    | 0   | 1     |     | 1   | 1     | 1   | 0   | 0   | 0   | 1   | 0   | 0   | 1    |        |
| AC HPT Employee Wellness: Participants - 2016             | NL    | 150 | 150   | 199 | 9   | 35    | 28  | 150 | 157 | 28  | 150 | 39  | 0   | 91   |        |
| AC HPT Employee Wellness: Participants - 2015             | NL    | 0   | 70    | 48  | 23  | 35    | 26  | 0   | 0   | 0   | 72  | 0   | 0   | 23   |        |
| Biggest Loser: Participants - 2016                        | ВН    | 92  | 66    | 55  | 27  | 0     | 0   | 0   | 0   | 0   | 0   | 0   | 0   | 20   |        |
| Biggest Loser: Participants - 2015                        | JW/BH | 97  | 97    | 97  | 87  | 0     | 0   | 0   | 0   | 0   | 0   | 0   | 0   | 32   |        |
| Statewide Health Improvement Program (SHIP) Health        |       |     |       |     |     |       |     |     |     |     |     |     |     |      |        |
| Education (Hed)                                           |       |     |       |     |     |       |     |     |     |     |     |     |     |      |        |
| Active Living: Activities - 2016                          | AW/HC | 0   | 0     | 1   | 3   | 1     | 0   | 0   | 0   | 0   | 0   | 0   | 0   | 0    |        |
| Active Living: Activities - 2015                          | AW/HC | 1   | 1     | 9   | 3   | 4     | 3   | 1   | 6   | 1   | 0   | 0   | 0   | 2    |        |
| Active Living: Participants - 2016                        | AW/HC | 0   | 0     | 6   | 9   | 107   | 0   | 0   | 0   | 0   | 0   | 0   | 0   | 10   |        |
| Active Living: Participants - 2015                        | AW/HC | 1   | 1     | 23  | 21  | 161   | 7   | 5   | 8   | 12  | 0   | 0   | 0   | 20   |        |
| Active School Day/SRTS: Activities - 2016                 | AW/HC | 1   | 0     | 0   | 0   | 1     | 4   | 0   | 0   | 0   | 0   | 0   | 0   | 1    |        |
| Active School Day/SRTS: Activities - 2015                 | AW/HC | 1   | 3     | 2   | 1   | 2     | 2   | 2   | 4   | 2   | 0   | 0   | 0   | 2    |        |
| Active School Day/SRTS: Participants - 2016               | AW/HC | 2   | 0     | 0   | 20  | 42    | 0   | 0   | 0   | 0   | 0   | 0   | 0   | 5    |        |
| Active School Day/SRTS: Participants - 2015               | AW/HC | 10  | 30    | 15  | 8   | 8     | 104 | 2   | 45  | 200 | 0   | 0   | 0   | 35   |        |
| Healthy School Food Options: Activities - 2016            | AW/HC | 4   | 3     | 3   | 1   | 1     | 0   | 3   | 4   | 4   | 2   | 1   | 1   | 2    |        |
| Healthy School Food Options: Activities - 2015            | AW/HC | 2   | 3     | 3   | 1   | 1     | 0   | 3   | 4   | 4   | 2   | 1   | 1   | 2    |        |
|                                                           |       |     |       |     |     |       |     | -   | -   |     |     | _   |     |      |        |
|                                                           |       |     |       |     |     |       |     |     |     |     |     |     |     |      |        |

Statewide Health Improvement Program (SHIP) - Active Living - Activities

PROMOTE HEALTHY COMMUNITIES & HEALTHY BEHAVIORS
Chart 16

Statewide Health Improvement Program (SHIP) - Active Living - Participants