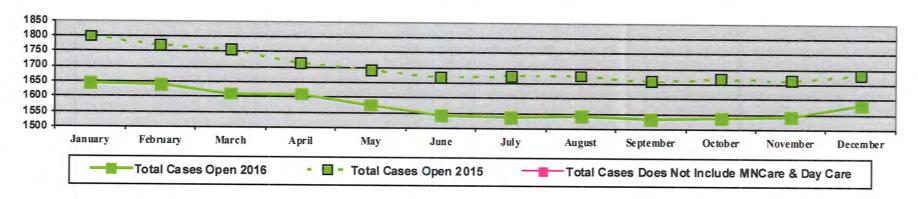

1975 | 2036 | 2056 | 2056 | 1941    |
| MA (MNSure) - Person -2015 (as of 4/15)             | -     | -    | - 1  | 1255 | 1387  | 1494 | 1564 | 1607 | 1663 | 1707 | 1714 | 1867 | 1584.22 |
| MNCare(MNSure) Persons-2016                         | 123   | 131  | 148  | 148  | 166   | 166  | 162  | 161  | 155  | 168  | 160  | 160  | 154     |
| MNCare(MNSure) Persons-2015(as of 4/15)             | -     | -    |      | 110  | 129   | 144  | 147  | 151  | 161  | 160  | 162  | 178  | 149.111 |
| Total HC Persons 2016                               | 3965  | 3933 | 3964 | 4009 | 3944  | 3897 | 3935 | 3942 | 3917 | 3975 | 3987 | 3718 | 3932.17 |
| Total HC Persons (MNSure #'s added as of 4/15)      | - 5   | -    | -    | 3760 | 3853  | 3926 | 3965 | 3986 | 3997 | 4010 | 3995 | 4156 | 3960.89 |











Chart 3-A











Chart 7
Health Care Numbers







#### INCOME MAINTENANCE CASELOAD HISTORY

| 2016 |                       | Jan    | Feb       | Mar      | Apr      | May    | June     | July | Aug   | Sep  | Oct  | Nov  | Dec       |
|------|-----------------------|--------|-----------|----------|----------|--------|----------|------|-------|------|------|------|-----------|
|      | MAXIS                 | 1645   | 1639      | 1611     | 1611     | 1576   | 1542     | 1540 | 1542  | 1533 | 1538 | 1543 | 1575      |
|      | METS                  | 1095   | 1106      | 1141     | 1178     | 1173   | 1173     | 1170 | 1168  | 1161 | 1201 | 1199 | 1199      |
|      | Day Care              | 46     | 43        | 51       | 48       | 54     | 56       | 54   | 50    | 43