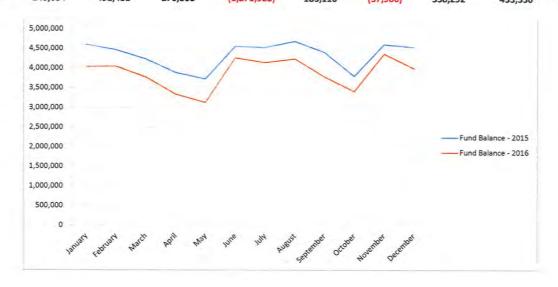

#### VIII. Administrative Reports:

A. Financial Reports - Kathleen Ryan reviewed the report with the Board noting we will have one more bill run before the end of the year but that that our yearend balance will be at or under budget. Kathleen will provide a year end report at our next meeting.