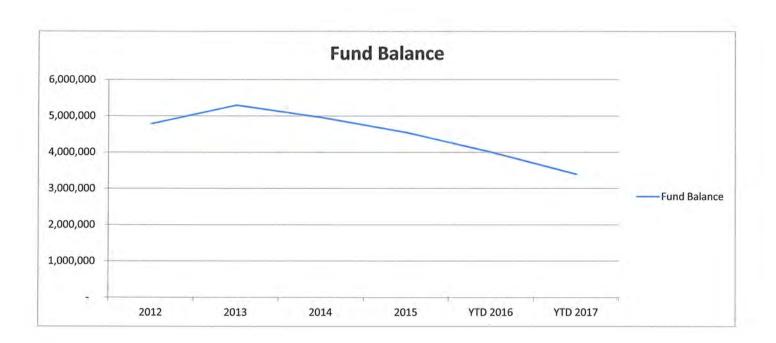

#### VIII. Administrative Reports:

A. Financial Reports - Kathleen Ryan reviewed the report with the Board noting we will have one more bill run before the end of the year but that that our yearend balance will be at or under budget. Kathleen will provide a year end report at our next meeting.