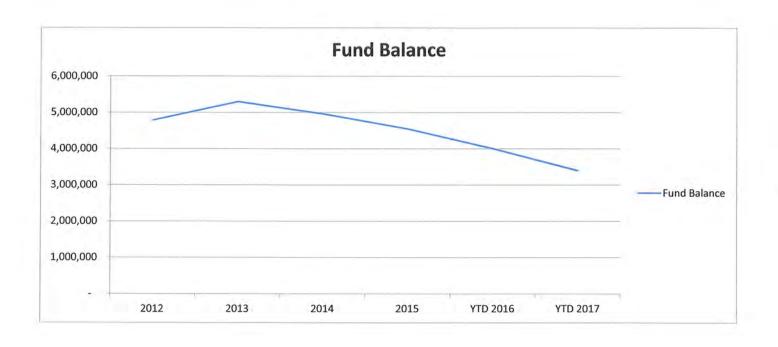

#### VIII. Administrative Reports:

A. Financial Reports - Kathleen Ryan reviewed the report with the Board noting we will have one more bill run before the end of the year but that that our yearend balance will be at or under budget. Kathleen will provide a year end report at our next meeting.