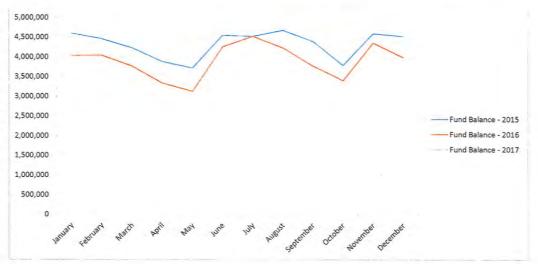

#### VIII. Administrative Reports:

A. Financial Reports - Kathleen Ryan reviewed the report with the Board noting we will have one more bill run before the end of the year but that that our yearend balance will be at or under budget. Kathleen will provide a year end report at our next meeting.