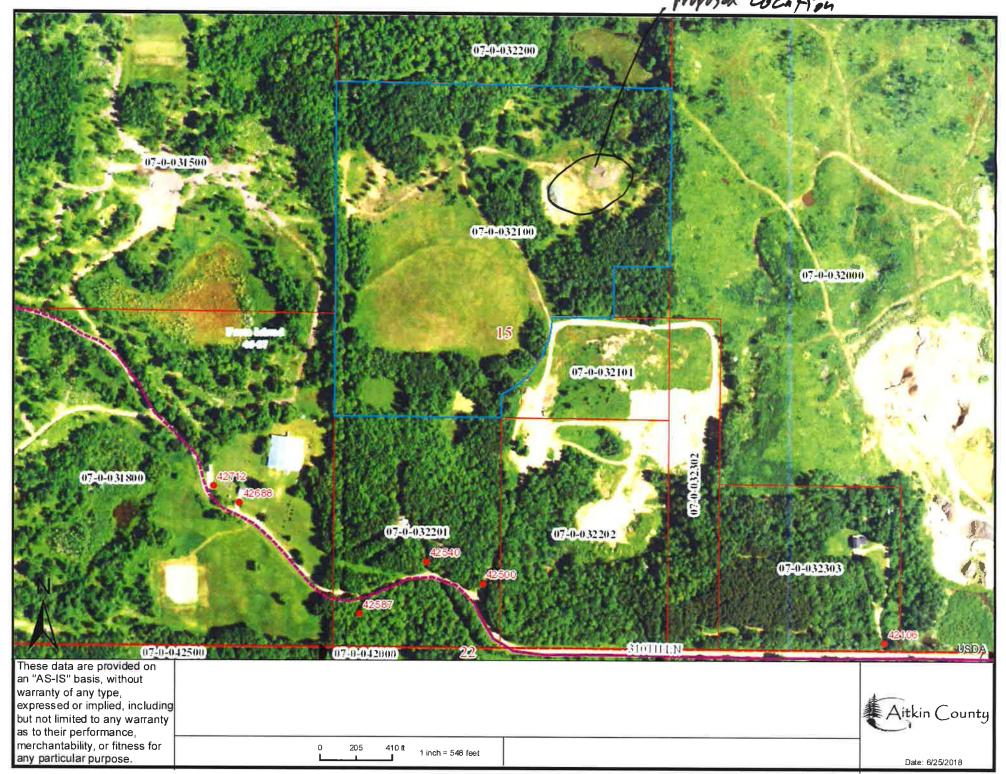

## **Board of County Commissioners Agenda Request**

4A
Agenda Item #

Requested Meeting Date: July 10, 2018

Title of Item: Establish Yard Waste Compost Site

| REGULAR AGENDA                                                                                                                                                                                                                                                                                                                                                | Action Requested:              | Direction Requested                                                   |
|---------------------------------------------------------------------------------------------------------------------------------------------------------------------------------------------------------------------------------------------------------------------------------------------------------------------------------------------------------------|--------------------------------|-----------------------------------------------------------------------|
| CONSENT AGENDA                                                                                                                                                                                                                                                                                                                                                | Approve/Deny Motion            | Discussion Item                                                       |
| INFORMATION ONLY                                                                                                                                                                                                                                                                                                                                              | Adopt Resolution (attach dr    | aft) Hold Public Hearing* e copy of hearing notice that was published |
| I - I                                                                                                                                                                                                                                                                                                                                                         |                                | Department:                                                           |
|                                                                                                                                                                                                                                                                                                                                                               |                                | Environmental Services                                                |
| Presenter (Name and Title): Terry Neff, Environmental Services Director                                                                                                                                                                                                                                                                                       |                                | Estimated Time Needed: 10 min                                         |
| Summary of Issue:                                                                                                                                                                                                                                                                                                                                             |                                |                                                                       |
| Both of the yard waste compost sites in the Aitkin area have stopped accepting yard waste from the public. Citizens in the Aitkin area have no place to bring their yard waste within a reasonable distance.                                                                                                                                                  |                                |                                                                       |
| Waste Management has agreed to be the operator of a facility adjacent to the Voyageurs Landfill (former location of the used glass storage facility) if Aitkin County can get a site permitted by the Minnesota Pollution Control Agency.                                                                                                                     |                                |                                                                       |
| I will be asking for approval to permit the Aitkin County property north of Voyageurs Demolition Landfill as a public yard waste composting site and enter into an agreement with Waste Management as the operator of the facility. Acceptable waste would be grass, leaves and brush up to one inch in diameter. Attached is a map of the proposed location. |                                |                                                                       |
|                                                                                                                                                                                                                                                                                                                                                               |                                |                                                                       |
|                                                                                                                                                                                                                                                                                                                                                               |                                |                                                                       |
|                                                                                                                                                                                                                                                                                                                                                               |                                |                                                                       |
|                                                                                                                                                                                                                                                                                                                                                               |                                |                                                                       |
| Alternatives, Options, Effects on Others/Comments:                                                                                                                                                                                                                                                                                                            |                                |                                                                       |
| Without a public yard waste composting site citizens have no option in the Aitkin area.                                                                                                                                                                                                                                                                       |                                |                                                                       |
|                                                                                                                                                                                                                                                                                                                                                               |                                |                                                                       |
| Recommended Action/Motion:                                                                                                                                                                                                                                                                                                                                    |                                |                                                                       |
| Approve of permitting Parcel #07-0-032100, the land north of Voyageurs Demolition Landfill, as a public yard waste composting site and enter into an agreement with Waste Management as the operator of the facility.                                                                                                                                         |                                |                                                                       |
|                                                                                                                                                                                                                                                                                                                                                               |                                |                                                                       |
| Financial Impact: Is there a cost associated with this request?  Yes  No                                                                                                                                                                                                                                                                                      |                                |                                                                       |
| What is the total cost, with tax and Is this budgeted? Yes                                                                                                                                                                                                                                                                                                    | snipping? \$  ✓ No Please Expl | ain:                                                                  |
| .Waste Management will operate the facility and will be charging a fee to cover their operational costs.                                                                                                                                                                                                                                                      |                                |                                                                       |
|                                                                                                                                                                                                                                                                                                                                                               |                                |                                                                       |

Proposal Lucation