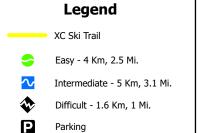

No Achen XC-Ski/ Hiking Trail (Tank Trails)

(10.6 Km/6.6 Mi)

Trails are rated Easy unless otherwise symbolized.

Trail distances shown are in miles

Trail provided and maintained by the Aitkin County Land Department MN Ski Pass Required