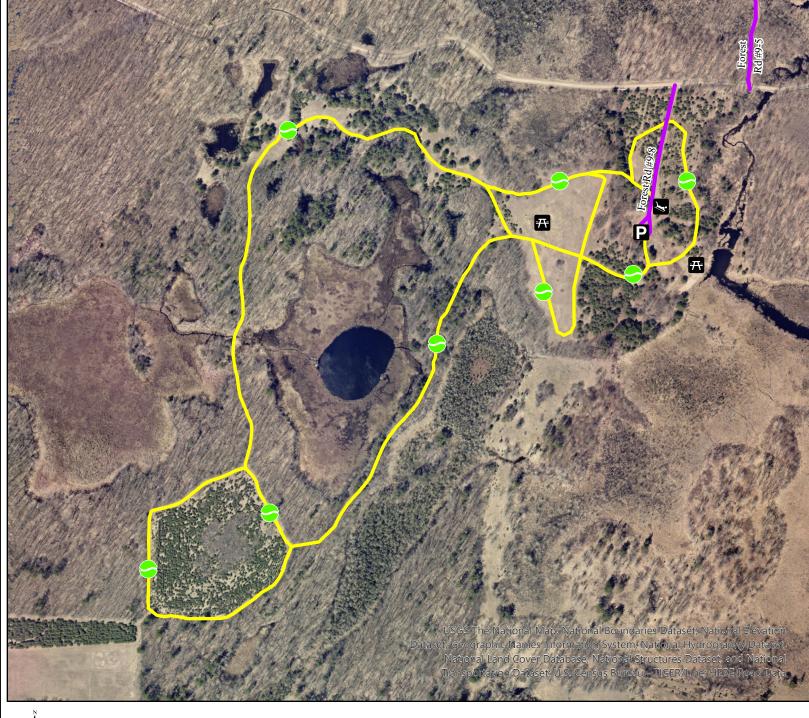

## Vispo XC Ski/ Hiking Trail & Sledding Hill

3.7 Km (2.3 Mi.)

All trails rated Easy unless symbolized otherwise. Trail distances are labeled in miles

> Trail provided and maintained by the Aitkin County Land Department. MN Ski Pass NOT Required

For additional information please contact: Aitkin County Land Department @ 218-927-7364 acld@co.aitkin.mn.us www.co.aitkin.mn.us

Please stay on designated trails and respect private property.

Scan QR code for this and more maps.

0 0.05 0.1 0.2 Miles

Map prepared by Aitkin County for graphic display purposes only.

Aitkin County assumes no liability for any errors, omissions or inaccuracies herein contained.